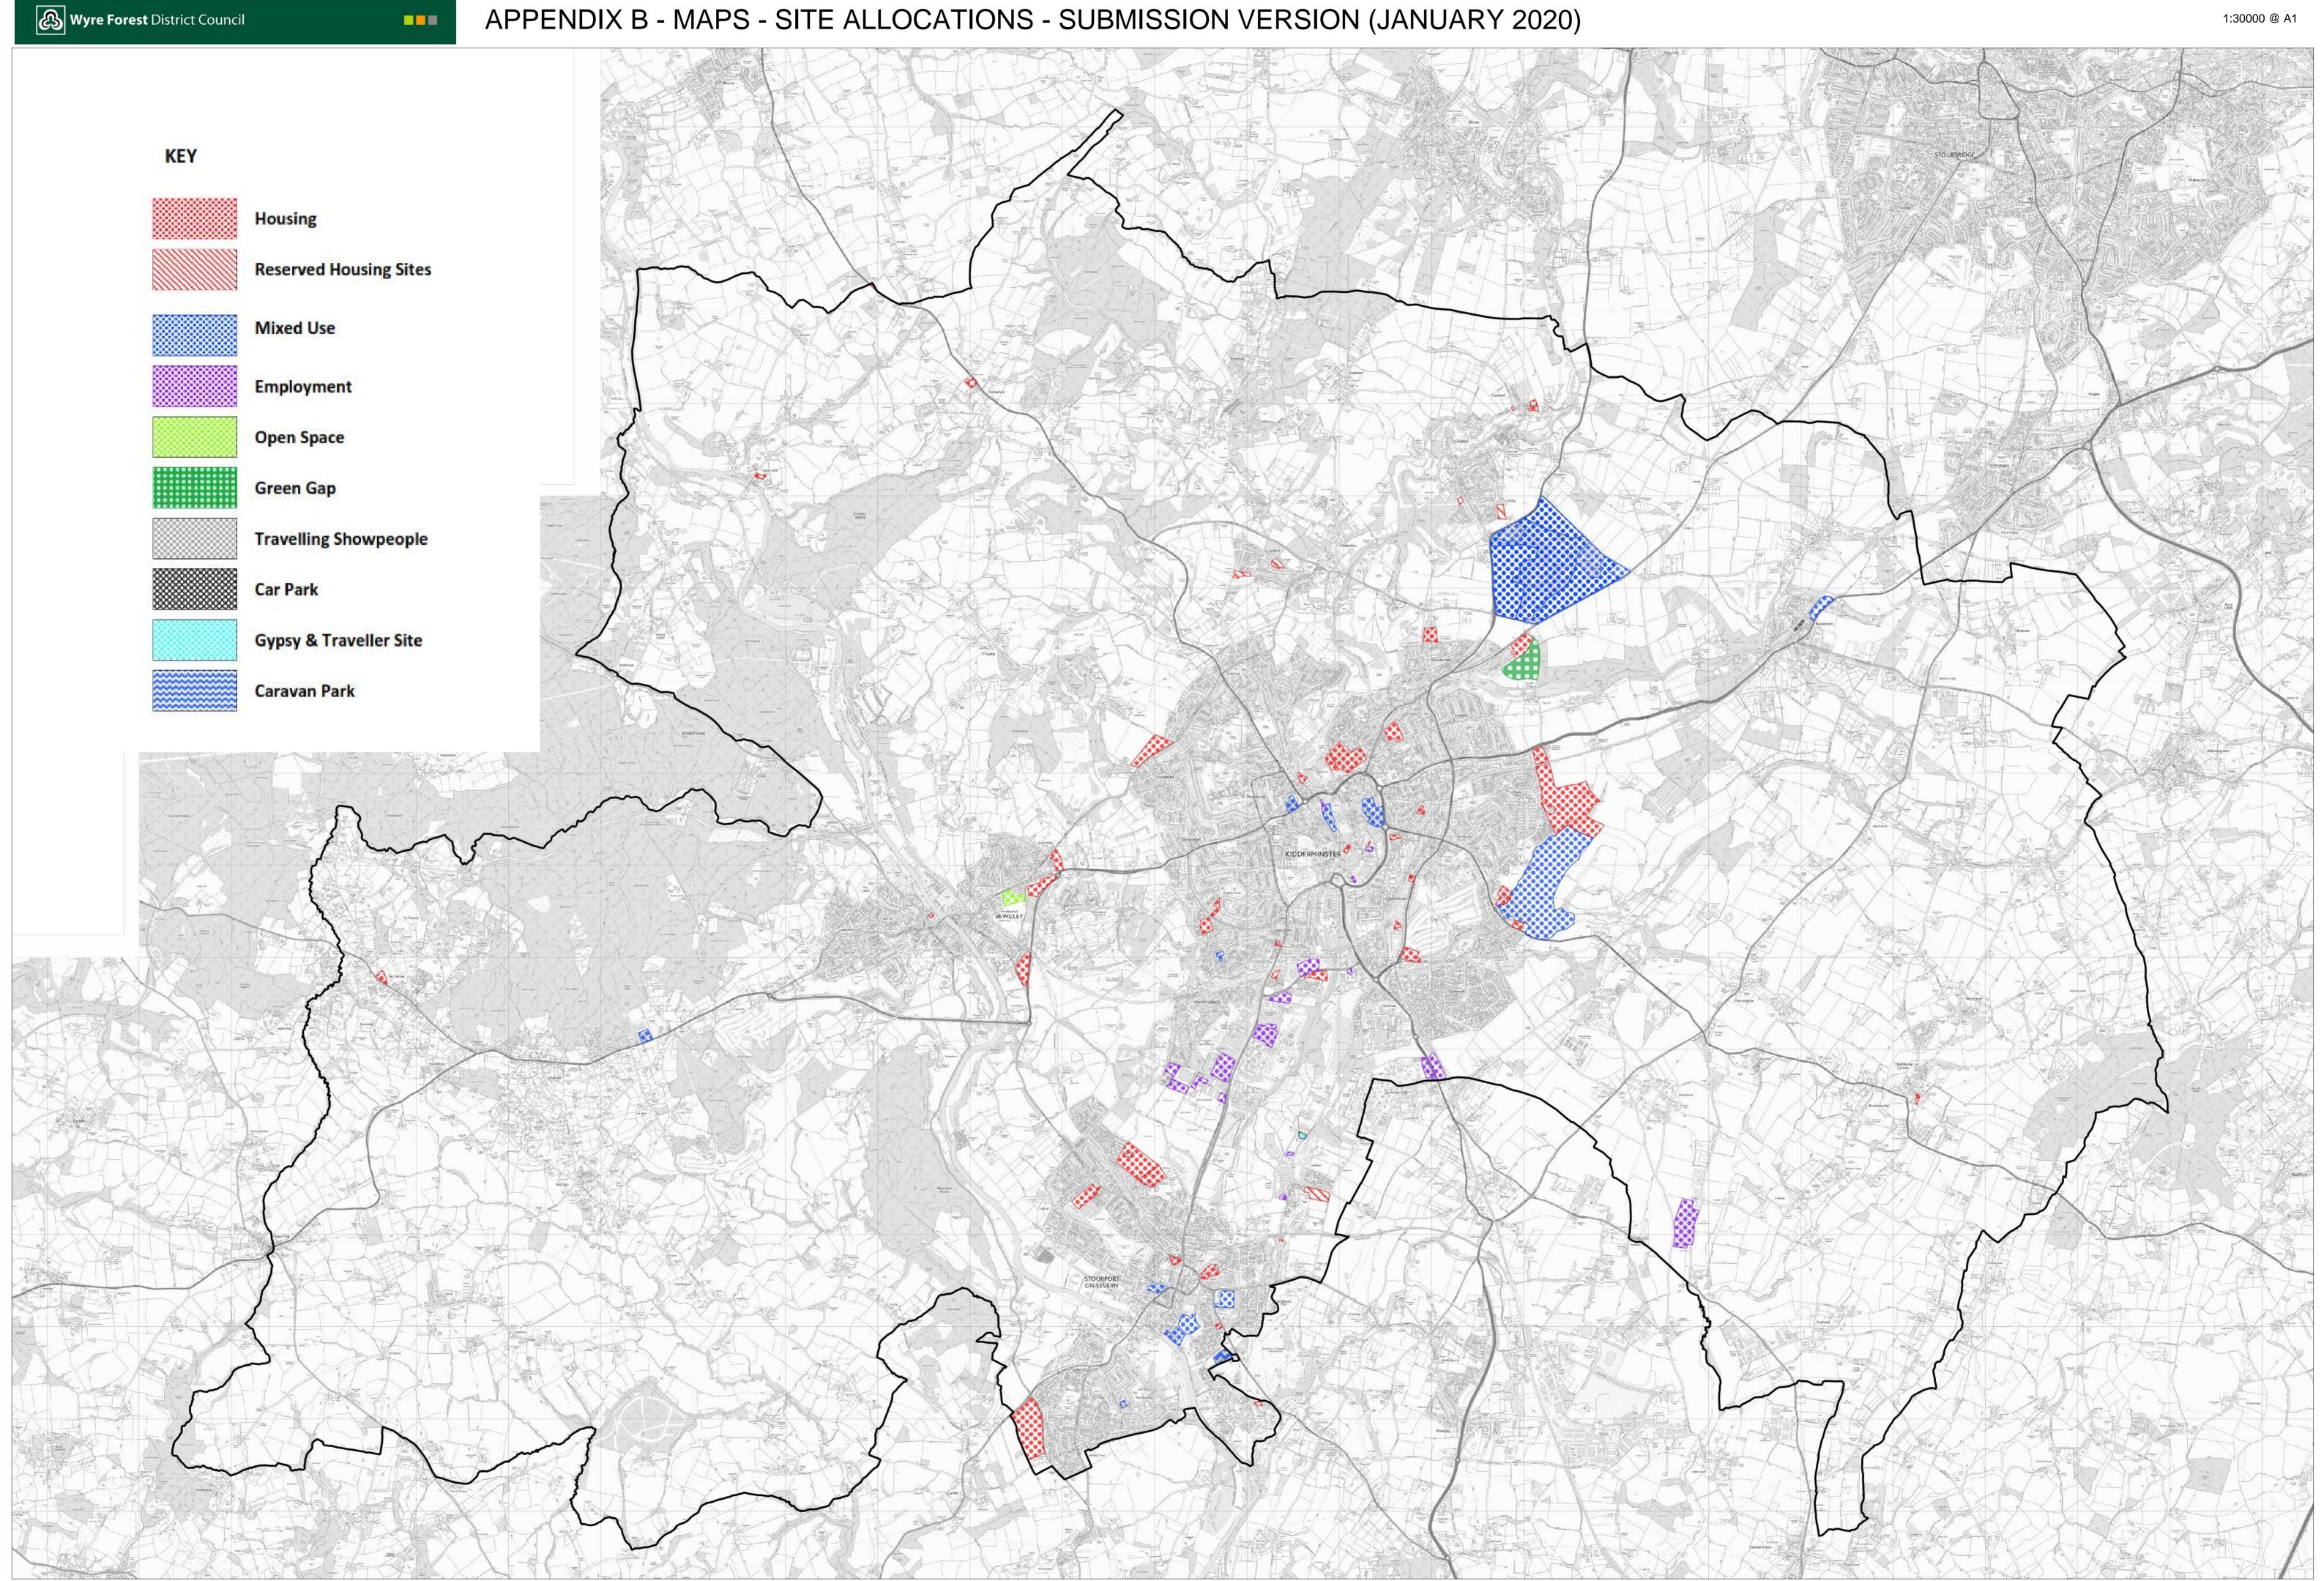

- **b.1** The following maps are included within this Appendix:
- Overview site allocations for the areas: Kidderminster Town; Kidderminster Eastern Extension; Lea Castle Village, Cookley and Wolverley; Stourport-on-Severn; Bewdley; Blakedown; Chaddesley Corbett and Shenstone; Rock Parish and; Upper Arley.
- Site Allocation Plans for Chapters 30 36.
- Concept Plans for Lea Castle Village and Kidderminster Eastern Extension.
- Settlement boundaries for: Blakedown; Bliss Gate; Callow Hill; Clows Top; Cookley; Far Forest; Rock; Wilden and; Wolverley.
- Retail areas for Kidderminster, Stourport-on-Severn and Bewdley.
- Pre-Submission Policies Map.