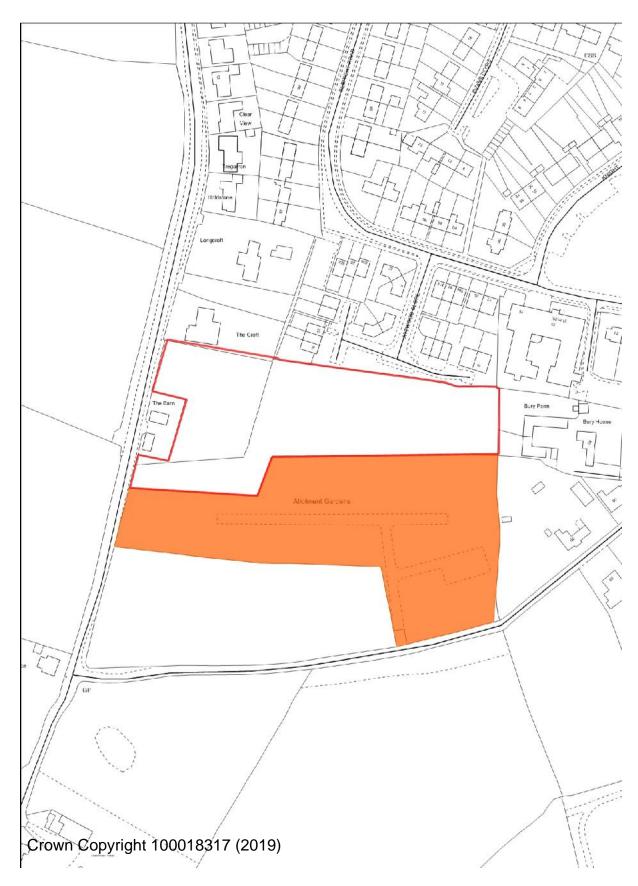

WFR/WC/22 Land at Lowe Lane Fairfield. Northern parcel highlighted in red is allocated as a Reserved Housing Site. Site shaded orange is allocated as allotments

Scale: 1:2000 Produced on: 26/04/2017