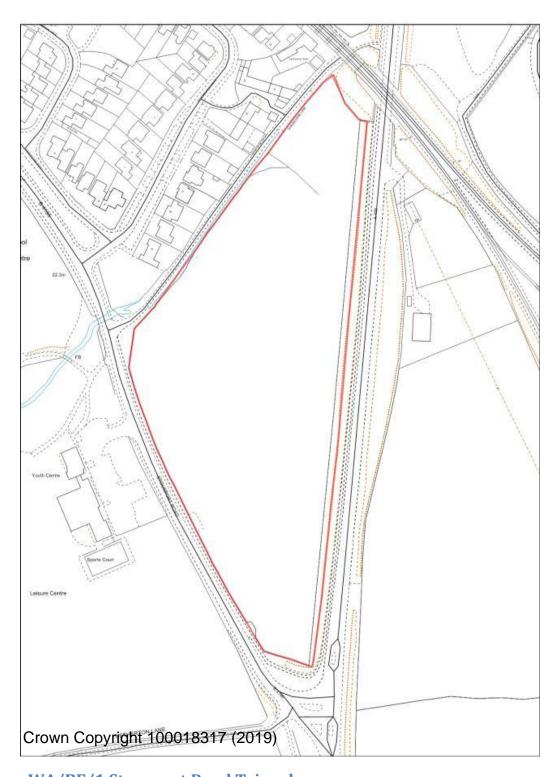

## **Bewdley Site Allocations**

**BR/BE/1 Bewdley Fire Station** 

WA/BE/1 Stourport Road Triangle

WA/BE/5 Land south of Habberley Road