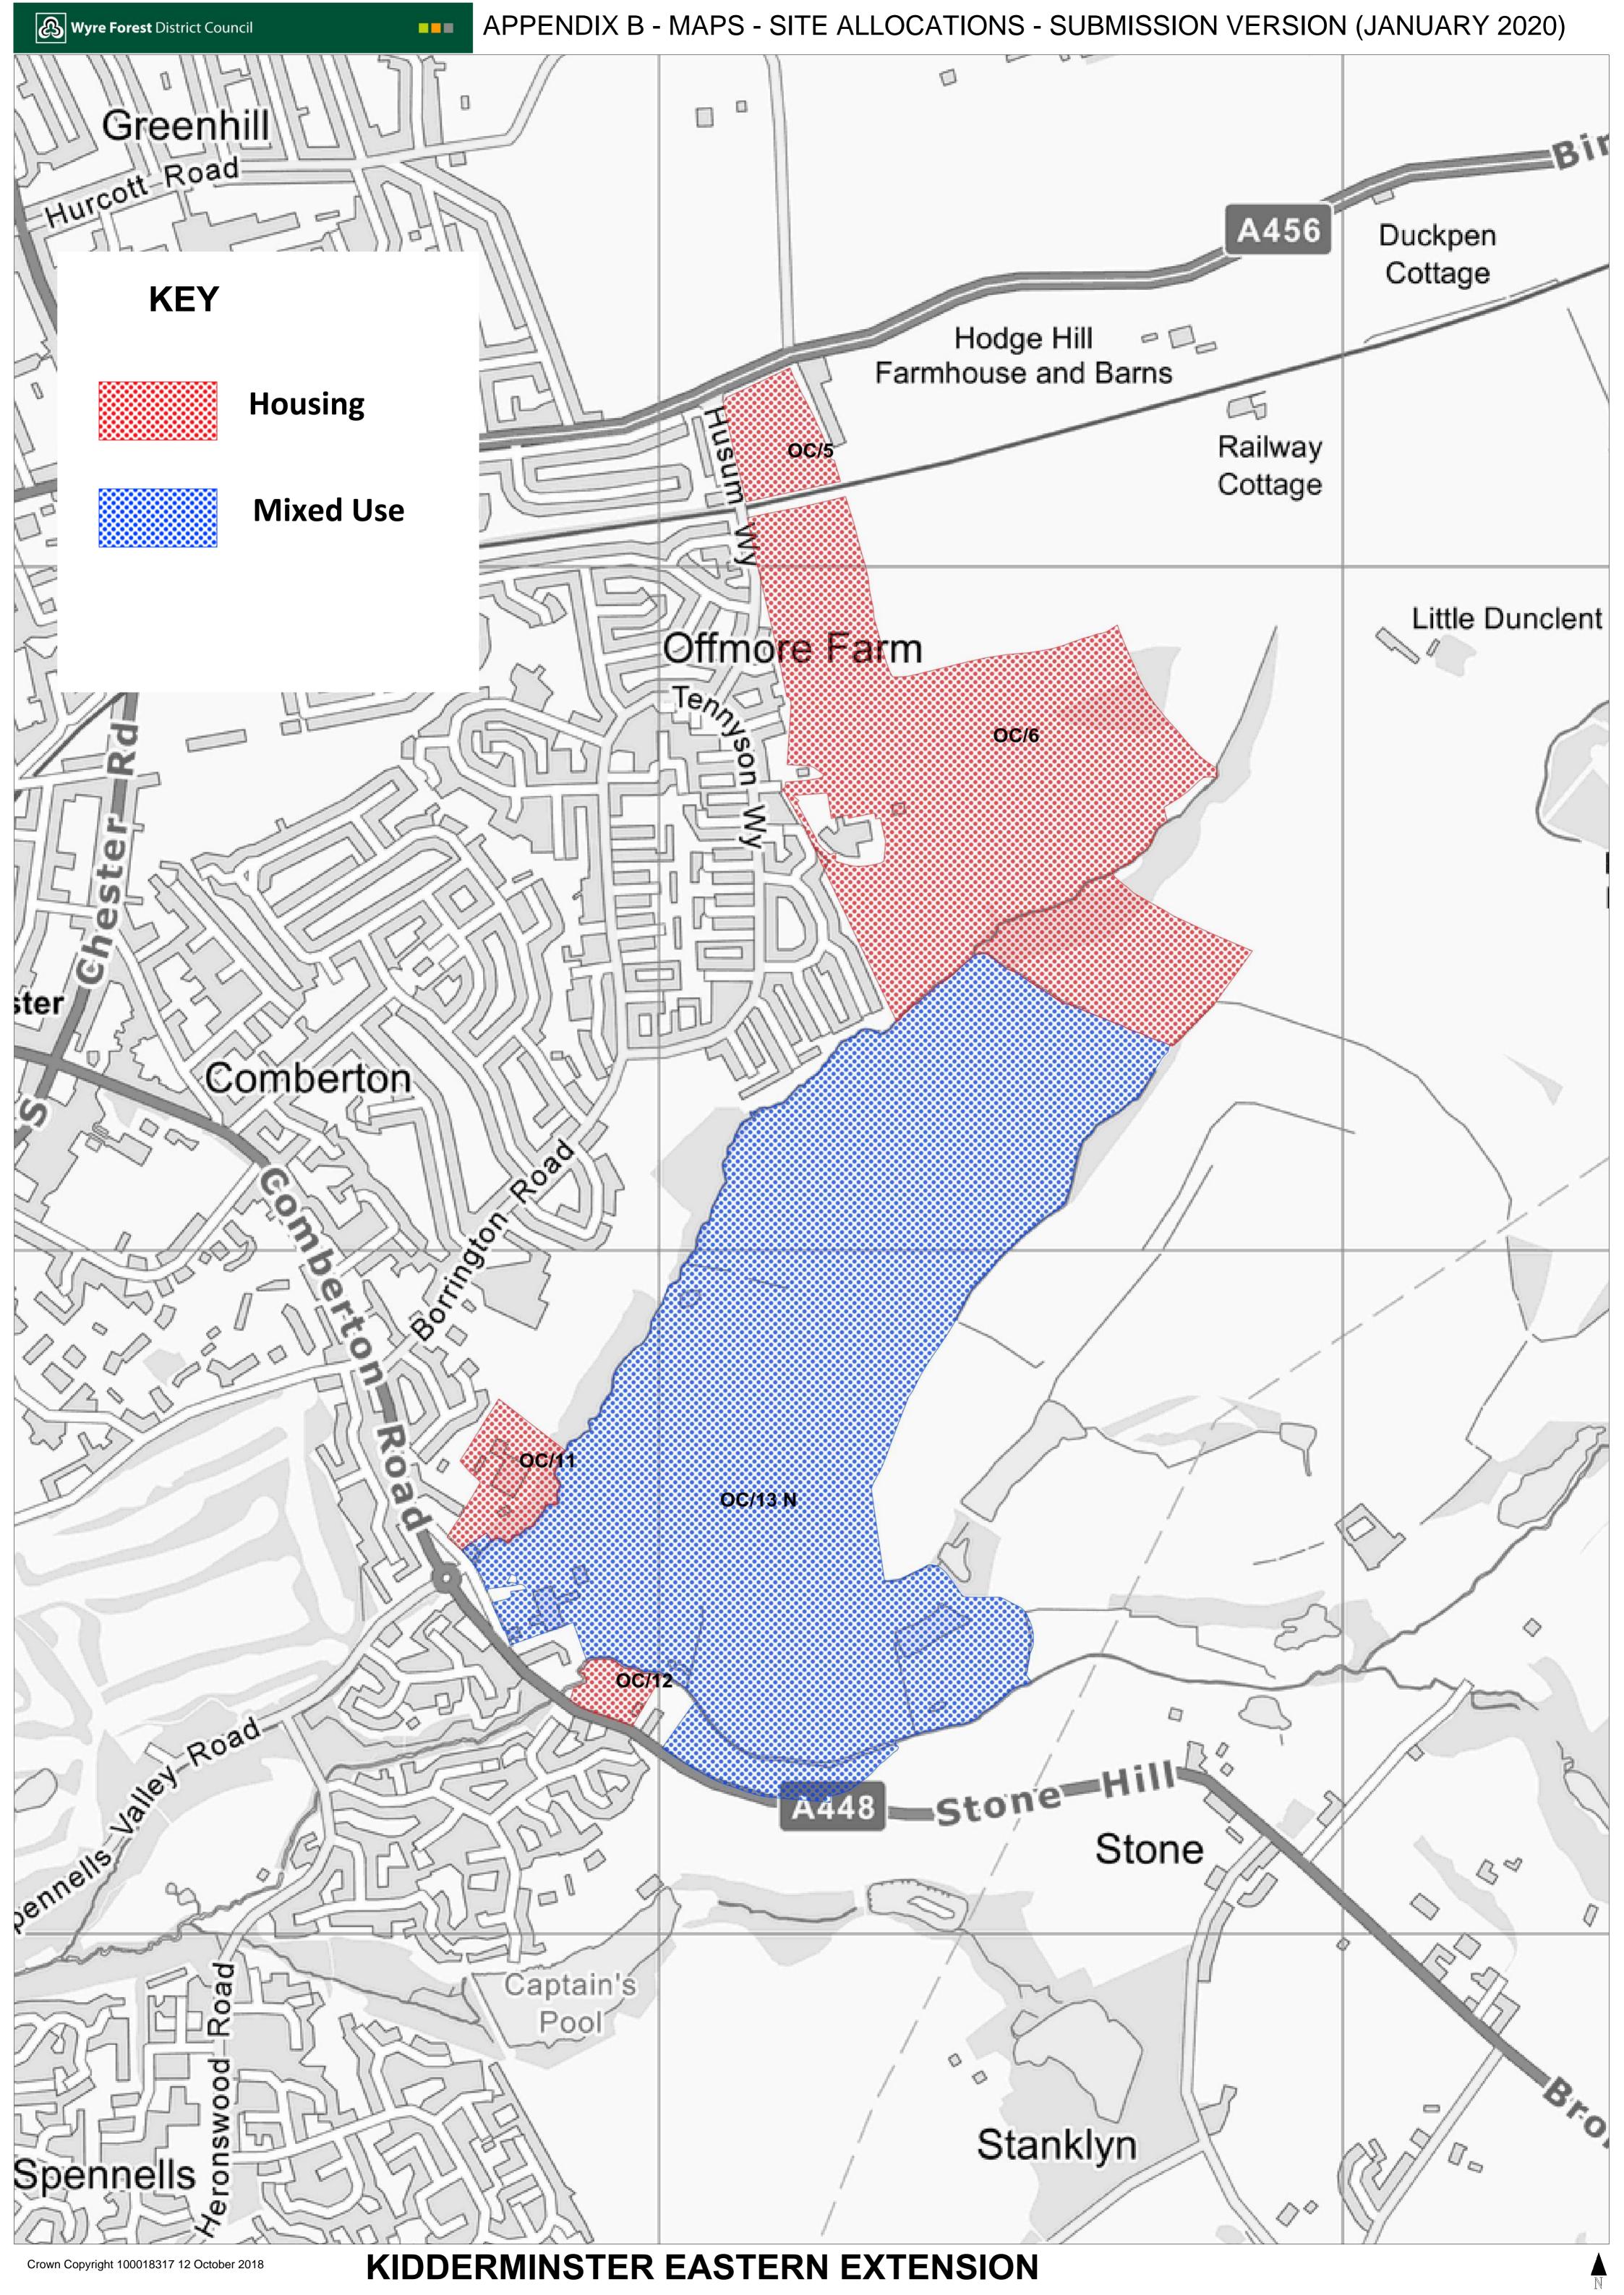

#### **Kidderminster Eastern Extension**

**OC/12 Comberton Lodge Nursery** 

OC/6 Land east of Offmore and OC/13N Land at Stone Hill North