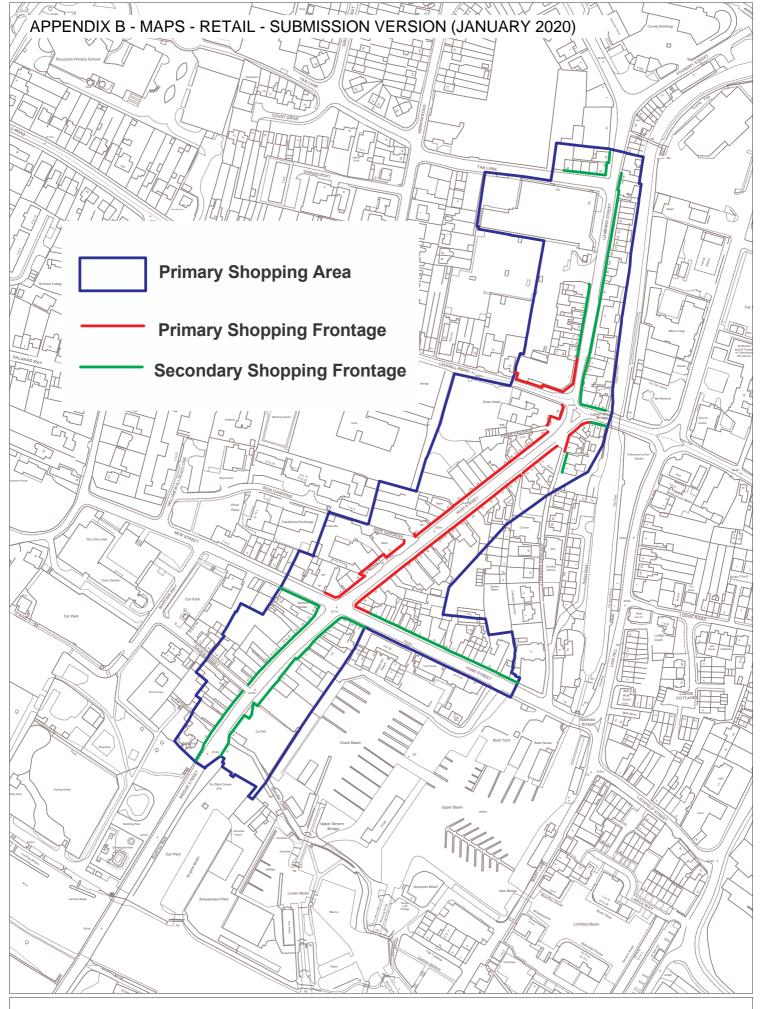

- **b.1** The following maps are included within this Appendix:
- Overview site allocations for the areas: Kidderminster Town; Kidderminster Eastern Extension; Lea Castle Village, Cookley and Wolverley; Stourport-on-Severn; Bewdley; Blakedown; Chaddesley Corbett and Shenstone; Rock Parish and; Upper Arley.
- Site Allocation Plans for Chapters 30 36.
- Concept Plans for Lea Castle Village and Kidderminster Eastern Extension.
- Settlement boundaries for: Blakedown; Bliss Gate; Callow Hill; Clows Top; Cookley; Far Forest; Rock; Wilden and; Wolverley.
- Retail areas for Kidderminster, Stourport-on-Severn and Bewdley.
- Pre-Submission Policies Map.