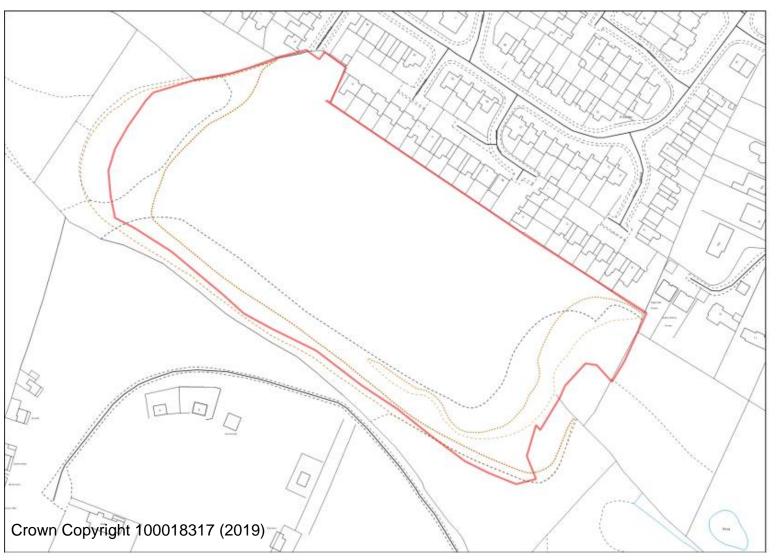

/1 Churchfields

#### **BW/4 Stourbridge Road ADR**





Housing allocation Green Gap allocation

FHN/11 BT Building Mill Street



**FPH/5 Kidderminster Ambulance Station** 



### WFR/WC/18 Sion Hill School site



### WA/KF/3 Land at Low Habberley



### BHS/17 Rock Works



### **FPH/8 SDF Stourport Road**





Silverwoods (Former British Sugar Site)

#### LEA CASTLE VILLAGE



#### **Kidderminster Eastern Extension**





**OC/12 Comberton Lodge Nursery** 



OC/6 Land east of Offmore and OC/13N Land at Stone Hill North

# **Stourport Allocations**



**AKR/14 Land at Pearl Lane** 



MI/18 Land North of Wilden Industrial Estate



MI/33 Wilden Industrial Estate

## **Stourport Site Allocations**



AKR/2 Cheapside



AKR/7 Swan Hotel & Working Men's Club



AKR/10 Queens Road Shops



AKR/18 Yew Tree Walk



**AKR/20 Former Carpets of Worth** 



LI/11 Land west of former school site Coniston Crescent



MI/1 County Buildings



MI/5 Baldwin Road



MI/6 Steatite Way



MI/7 Worcester Road Car sales (southern part)



MI/11 Land at 3
Sandy Lane Titton



MI/24 adj. Rock Tavern Wilden Lane



MI/38 School Site Coniston Crescent



MI/36 Firs Yard Wilden Lane



Parsons Chain MI/3



WA/BE/3 Catchem's End

## **Bewdley Site Allocations**



**BR/BE/1 Bewdley Fire Station** 



WA/BE/1 Stourport Road Triangle



WA/BE/5 Land south of Habberley Road

## **Previously Developed Sites in the Green Belt**



**Rushock Trading Estate** 



**Cursley Distribution Park** 

APPENDIX B - CHAPTER 30 SITE PLANS - SUBMISSION VERSION (JANUARY 2020)



**West Midlands Safari and Leisur