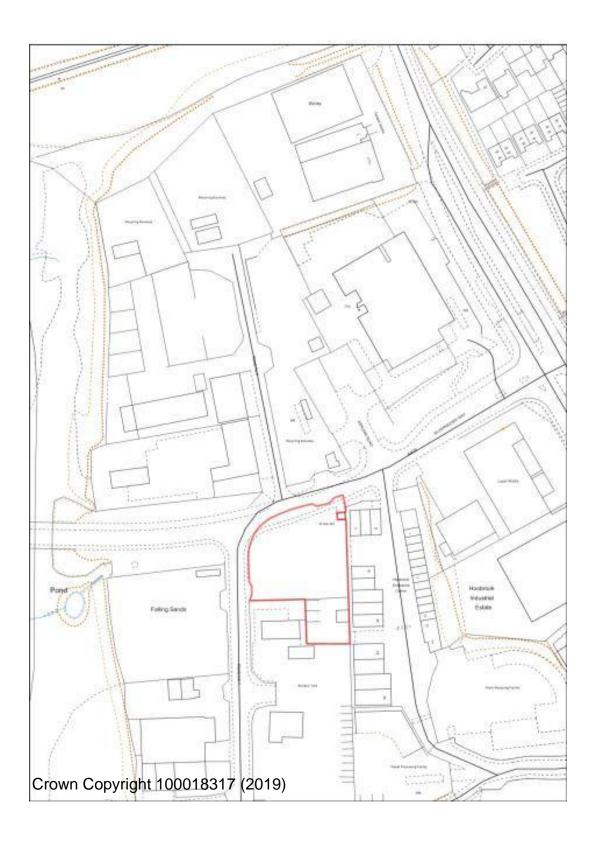

# **Stourport Allocations**

**AKR/14 Land at Pearl Lane** 

MI/18 Land North of Wilden Industrial Estate

MI/33 Wilden Industrial Estate