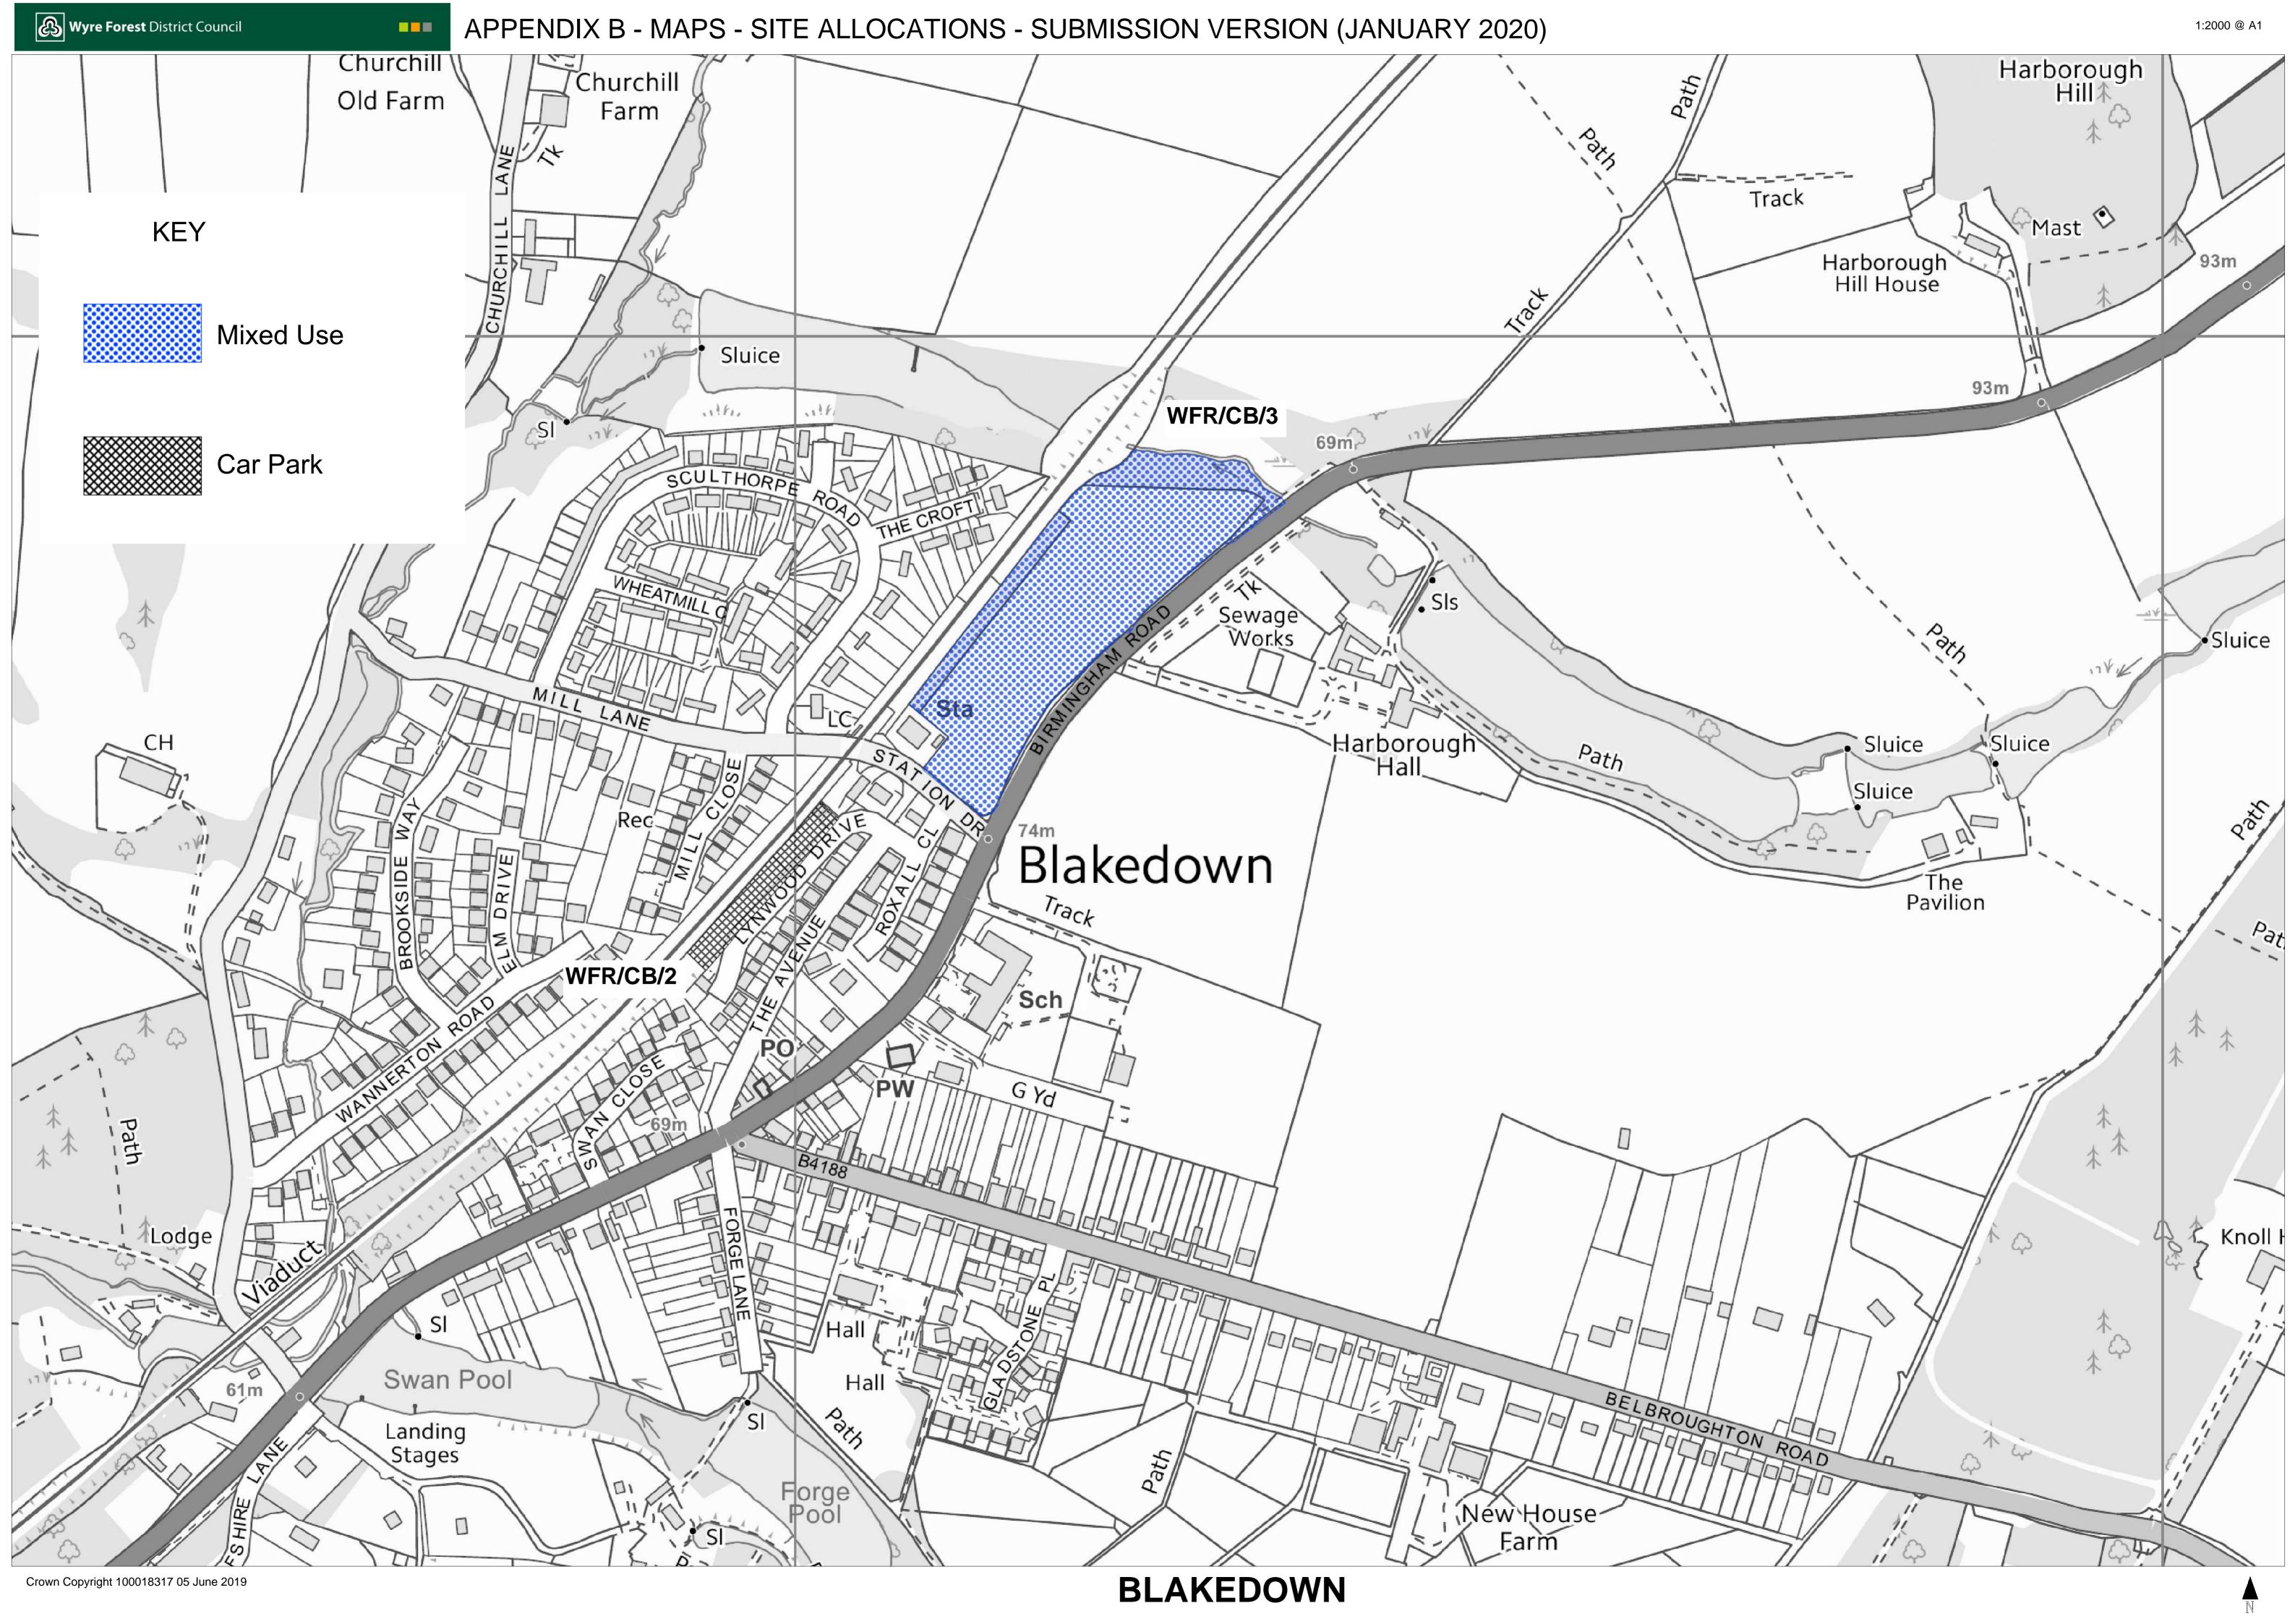

WFR/CB/3 Land off Station Drive, Blakedown

WFR/WC/8 Fold Farm Chaddesley Corbett

**APPENDIX B - CHAPTER 30 SITE PLANS - SUBMISSION VERSION (JANUARY 2020)** 

WFR/WC/36 Rock Tavern Car Park Caunsall

WFR/WC/37 Land at Caunsall Road Caunsall