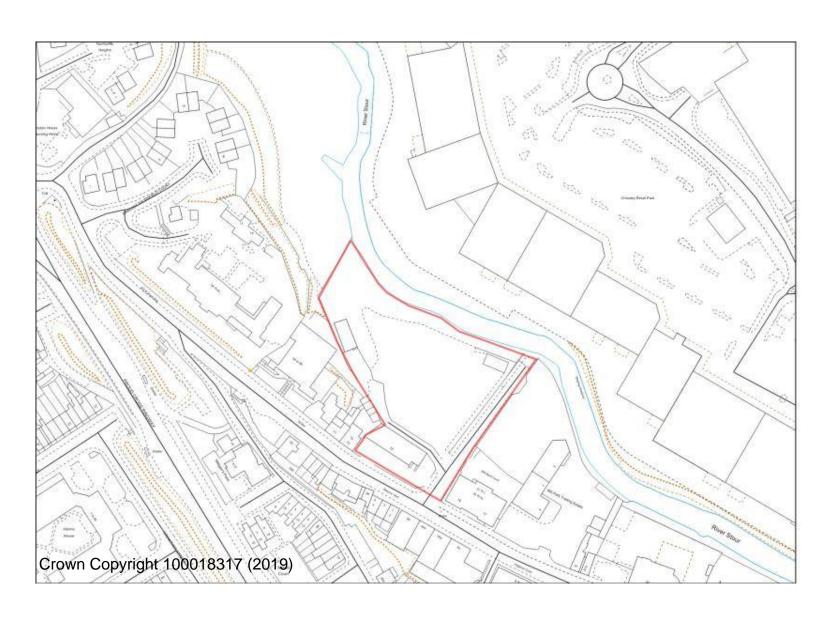

# **BHS/38 Kidderminster Fire Station**

**BHS/39 Boucher Building Green Street** 

BW/2 Limekiln Bridge, Clensmore Street

**BW/3 Sladen School** 

FPH/15 Severn Grove Shops Rifle Range

FPH/18 Naylor's Field Sutton Park Rise