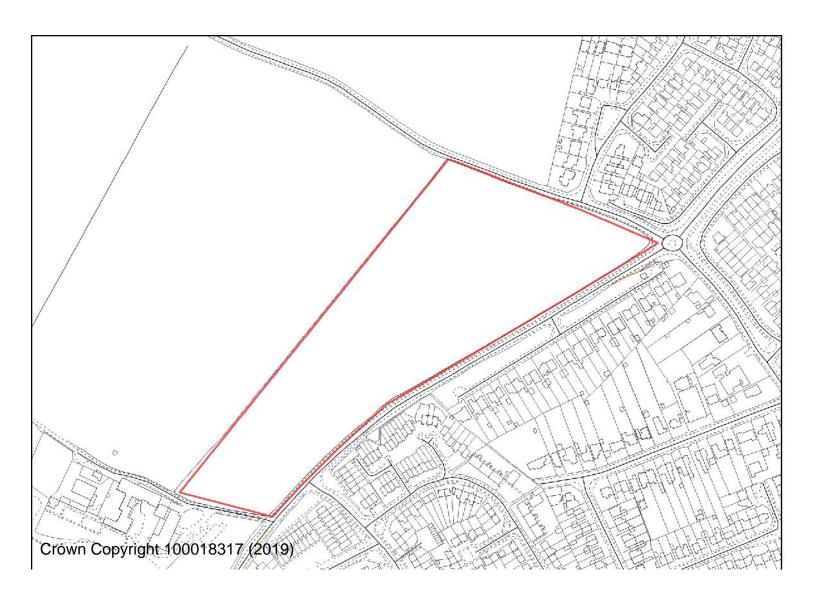

#### **Allocations in Rural Settlements**

BR/RO/2 Lem Hill Nurseries Far Forest

**BR/RO/21 Alton Nurseries Long Bank** 

WA/UA/1 Bellman's Cross Shatterford

WA/UA/4 Allotments, Upper Arley

WA/UA/6 Red Lion Car Park