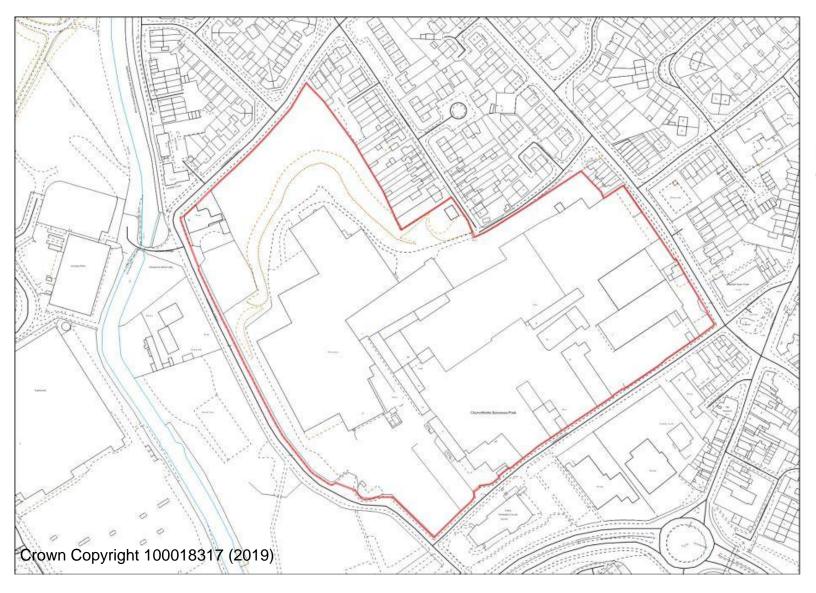

Sports Ground**



BHS/2 Land at Bromsgrove Street (Lionfields)



# **BHS/16 Timber Yard Park Lane**



# **BHS/38 Kidderminster Fire Station**



**BHS/39 Boucher Building Green Street** 



BW/2 Limekiln Bridge, Clensmore Street



**BW/3 Sladen School** 



FPH/15 Severn Grove Shops Rifle Range



FPH/18 Naylor's Field Sutton Park Rise



FPH/19 164/5 Sutton Park Road



# **OC/11 Stourminster School site**



LI/10 Land r/o Zortech Avenue



**BHS/10 Frank Stone Green Street** 



FPH/27 Land adjacent Easter Park Worcester Road



# FPH/28 Land at Hoobrook



# FPH/29 VOSA Worcester Road



LI/12 Former Burlish Golf Course Clubhouse



LI/13 Land Off Zortech Avenue



#### **Kidderminster Site Allocations**



**AS/6 Lea Street School** 



AS/20 Land North of Bernie Crossland Walk



BW/1 Churchfields

#### **BW/4 Stourbridge Road ADR**





Housing allocation Green Gap allocation

FHN/11 BT Building Mill Street



**FPH/5 Kidderminster Ambulance Station** 



### WFR/WC/18 Sion Hill School site



### WA/KF/3 Land at Low Habberley



### BHS/17 Rock Works



### **FPH/8 SDF Stourport Road**





Silverwoods (Former British Sugar Site)

#### LEA CASTLE VILLAGE



#### **Kidderminster Eastern Extension**





**OC/12 Comberton Lodge Nursery** 



OC/6 Land east of Offmore and OC/13N Land at Stone Hill North

# **Stourport Allocations**



**AKR/14 Land at Pearl Lane** 



MI/18 Land North of Wilden Industrial Estate



MI/33 Wilden Industrial Estate

## **Stourport Site Allocations**



AKR/2 Cheapside



AKR/7 Swan Hotel & Working Men's Club



AKR/10 Queens Road Sho