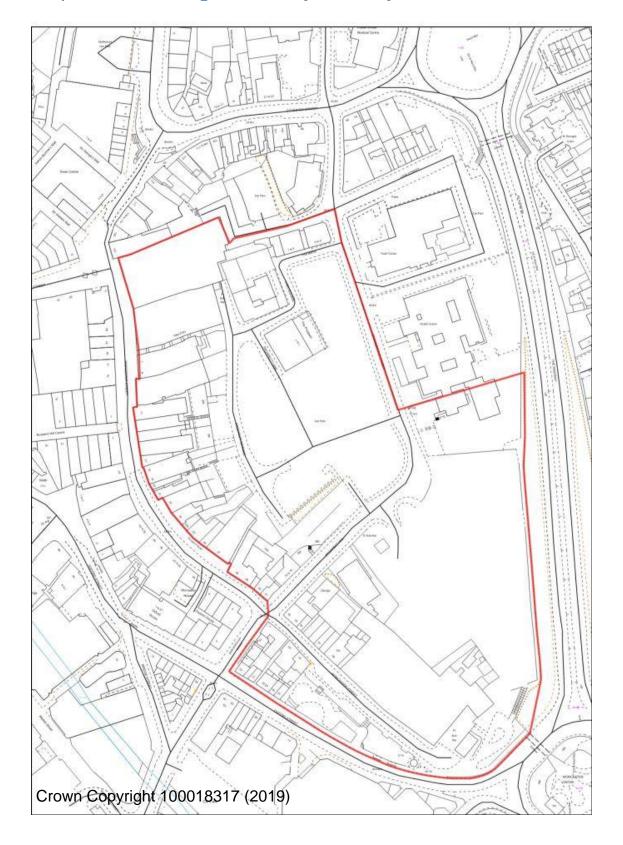

rview site allocations for the areas: Kidderminster Town; Kidderminster Eastern Extension; Lea Castle Village, Cookley and Wolverley; Stourport-on-Severn; Bewdley; Blakedown; Chaddesley Corbett and Shenstone; Rock Parish and; Upper Arley.
- Site Allocation Plans for Chapters 30 36.
- Concept Plans for Lea Castle Village and Kidderminster Eastern Extension.
- Settlement boundaries for: Blakedown; Bliss Gate; Callow Hill; Clows Top; Cookley; Far Forest; Rock; Wilden and; Wolverley.
- Retail areas for Kidderminster, Stourport-on-Severn and Bewdley.
- Pre-Submission Policies Map.



---















# **Site plans for Kidderminster Town Allocations**

#### **AS/3 Chester Road South Service Station**



# **AS/5 Former Victoria Sports Ground**



BHS/2 Land at Bromsgrove Street (Lionfields)



# **BHS/16 Timber Yard Park Lane**



# **BHS/38 Kidderminster Fire Station**



**BHS/39 Boucher Building Green Street** 



BW/2 Limekiln Bridge, Clensmore Street



**BW/3 Sladen School** 



FPH/15 Severn Grove Shops Rifle Range



FPH/18 Naylor's Field Sutton Park Rise



FPH/19 164/5 Sutton Park Road



# **OC/11 Stourminster School site**



LI/10 Land r/o Zortech Avenue



**BHS/10 Frank Stone Green Street** 



FPH/27 Land adjacent Easter Park Worcester Road



# FPH/28 Land at Hoobrook



# FPH/29 VOSA Worcester Road



LI/12 Former Burlish Golf Course Clubhouse



LI/13 Land Off Zortech Avenue



#### **Kidderminster Site Allocations**



**AS/6 Lea Street School** 



AS/20 Land North of Bernie Crossland Walk



BW/1 Churchfields

#### **BW/4 Stourbridge Road ADR**





Housi