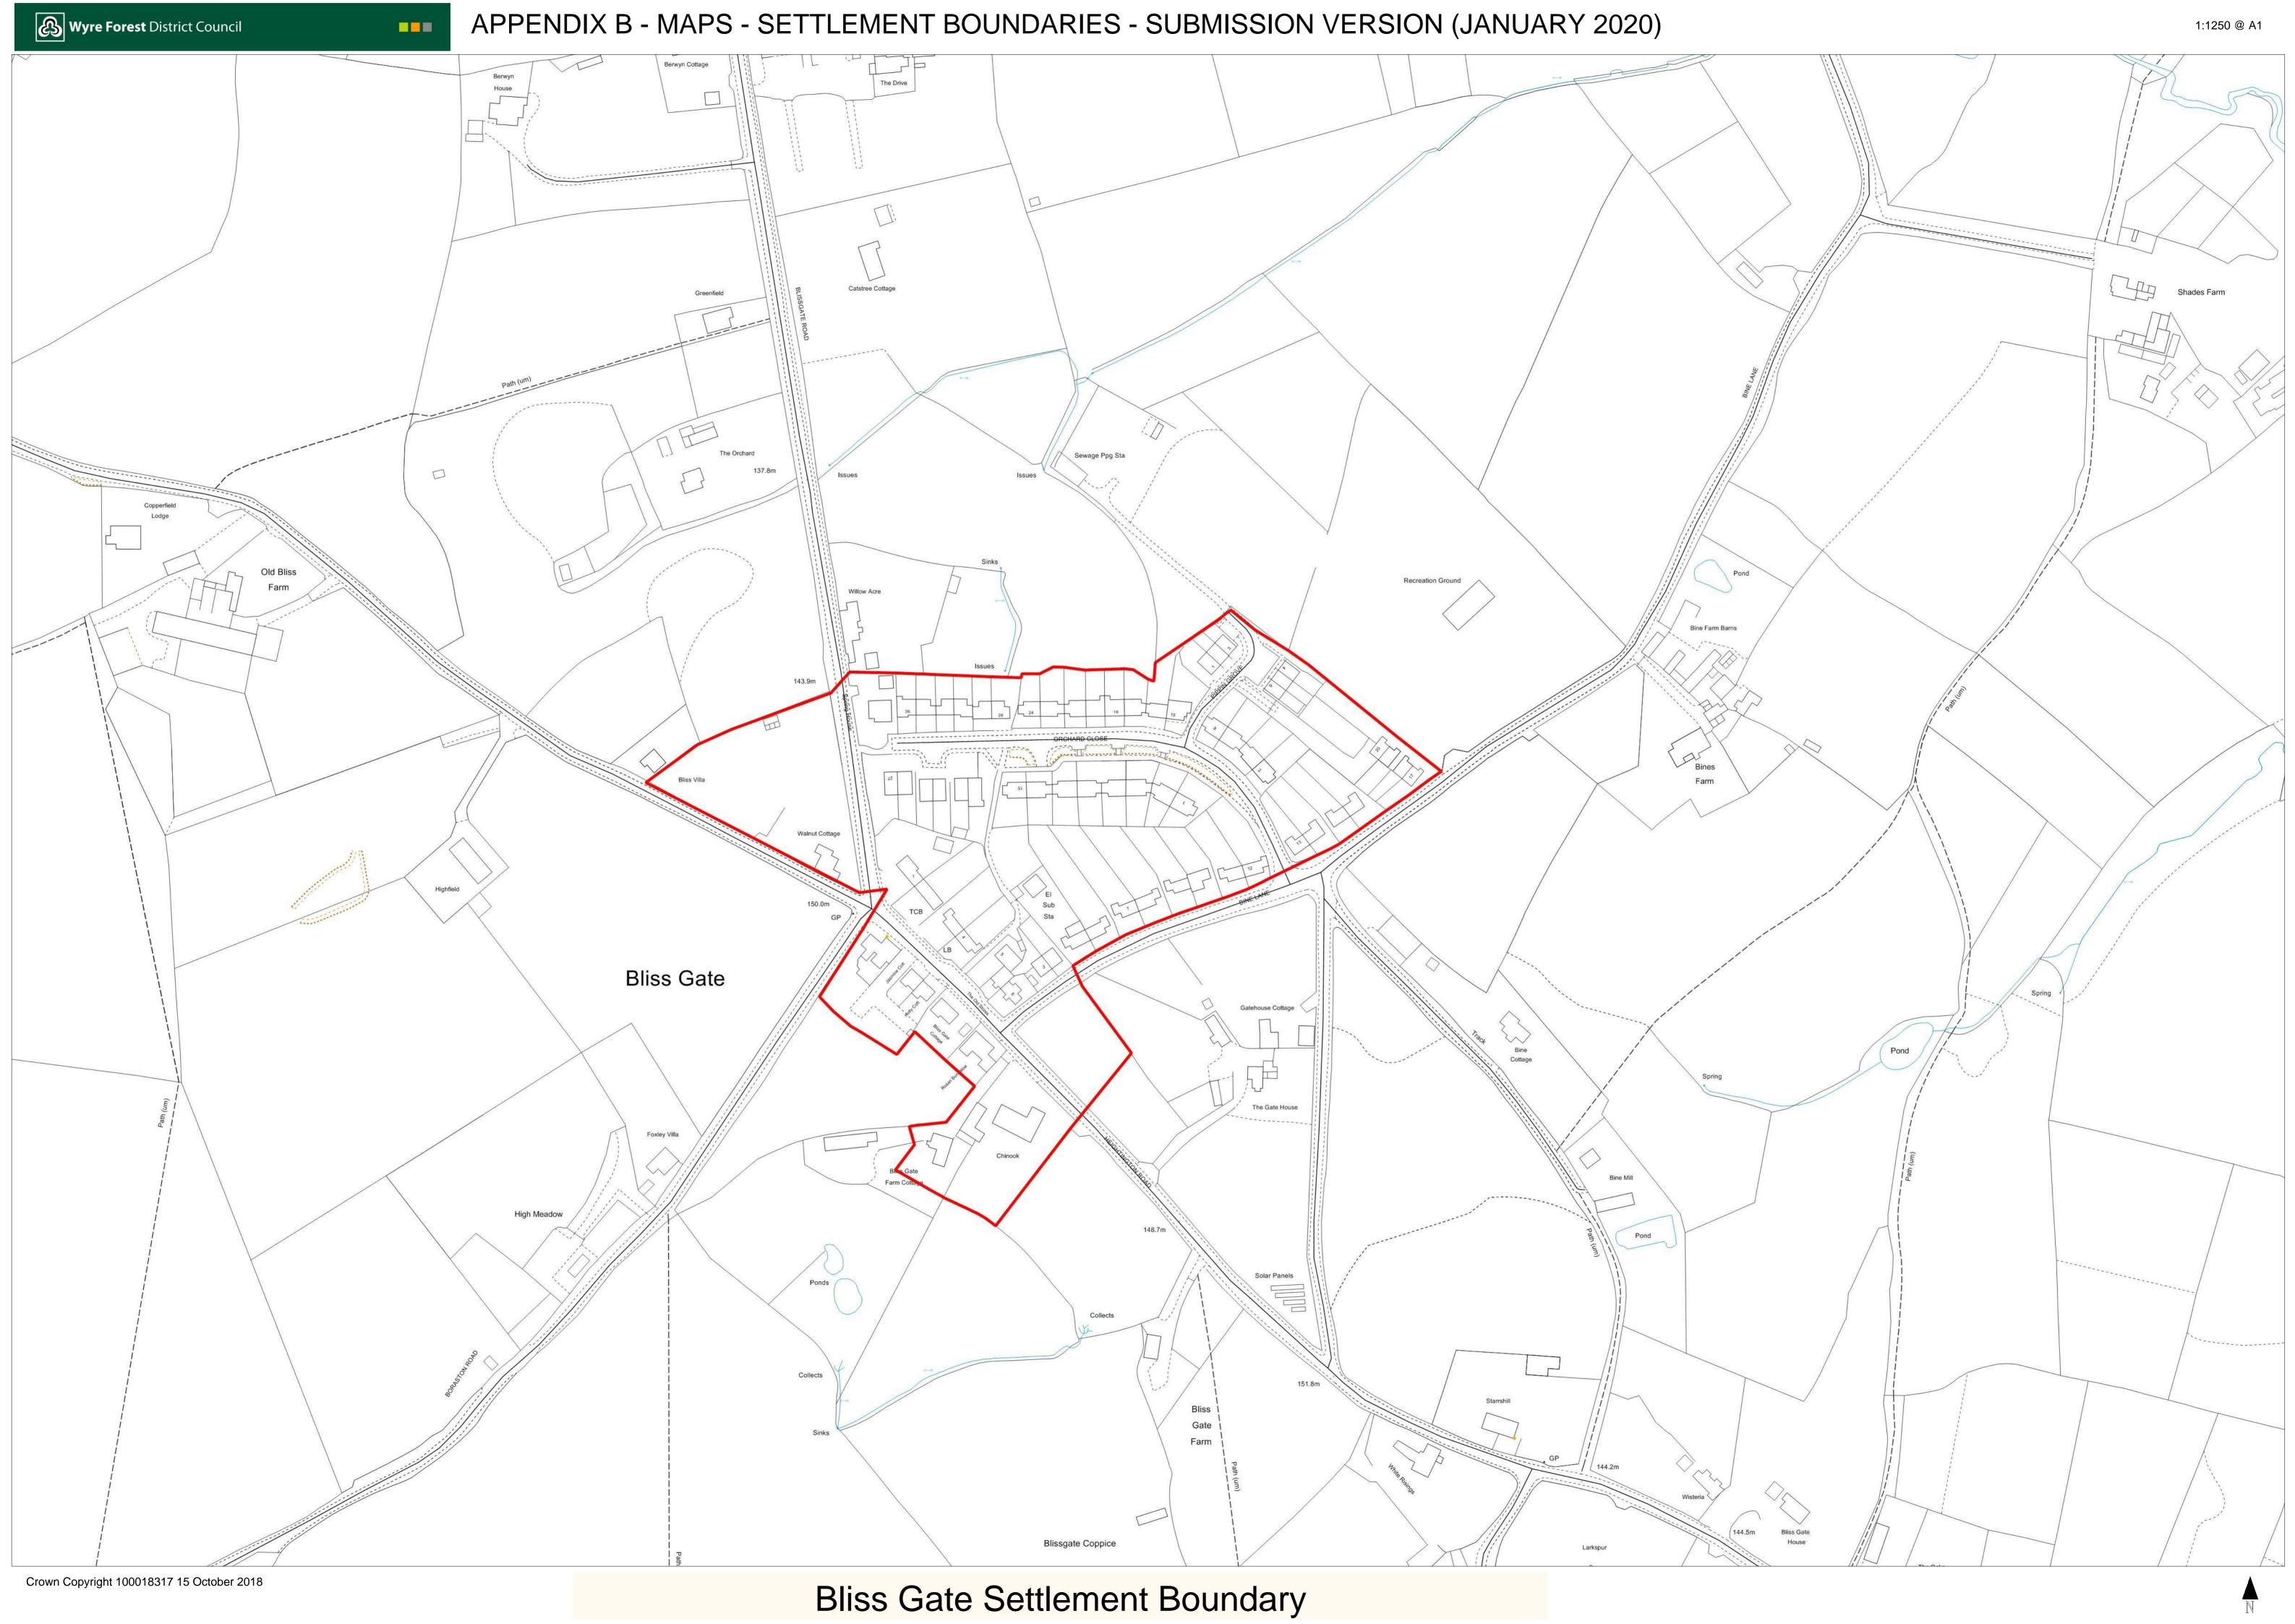

- **b.1** The following maps are included within this Appendix:
- Overview site allocations for the areas: Kidderminster Town; Kidderminster Eastern Extension; Lea Castle Village, Cookley and Wolverley; Stourport-on-Severn; Bewdley; Blakedown; Chaddesley Corbett and Shenstone; Rock Parish and; Upper Arley.
- Site Allocation Plans for Chapters 30 36.
- Concept Plans for Lea Castle Village and Kidderminster Eastern Extension.
- Settlement boundaries for: Blakedown; Bliss Gate; Callow Hill; Clows Top; Cookley; Far Forest; Rock; Wilden and; Wolverley.
- Retail areas for Kidderminster, Stourport-on-Severn and Bewdley.
- Pre-Submission Policies Map.