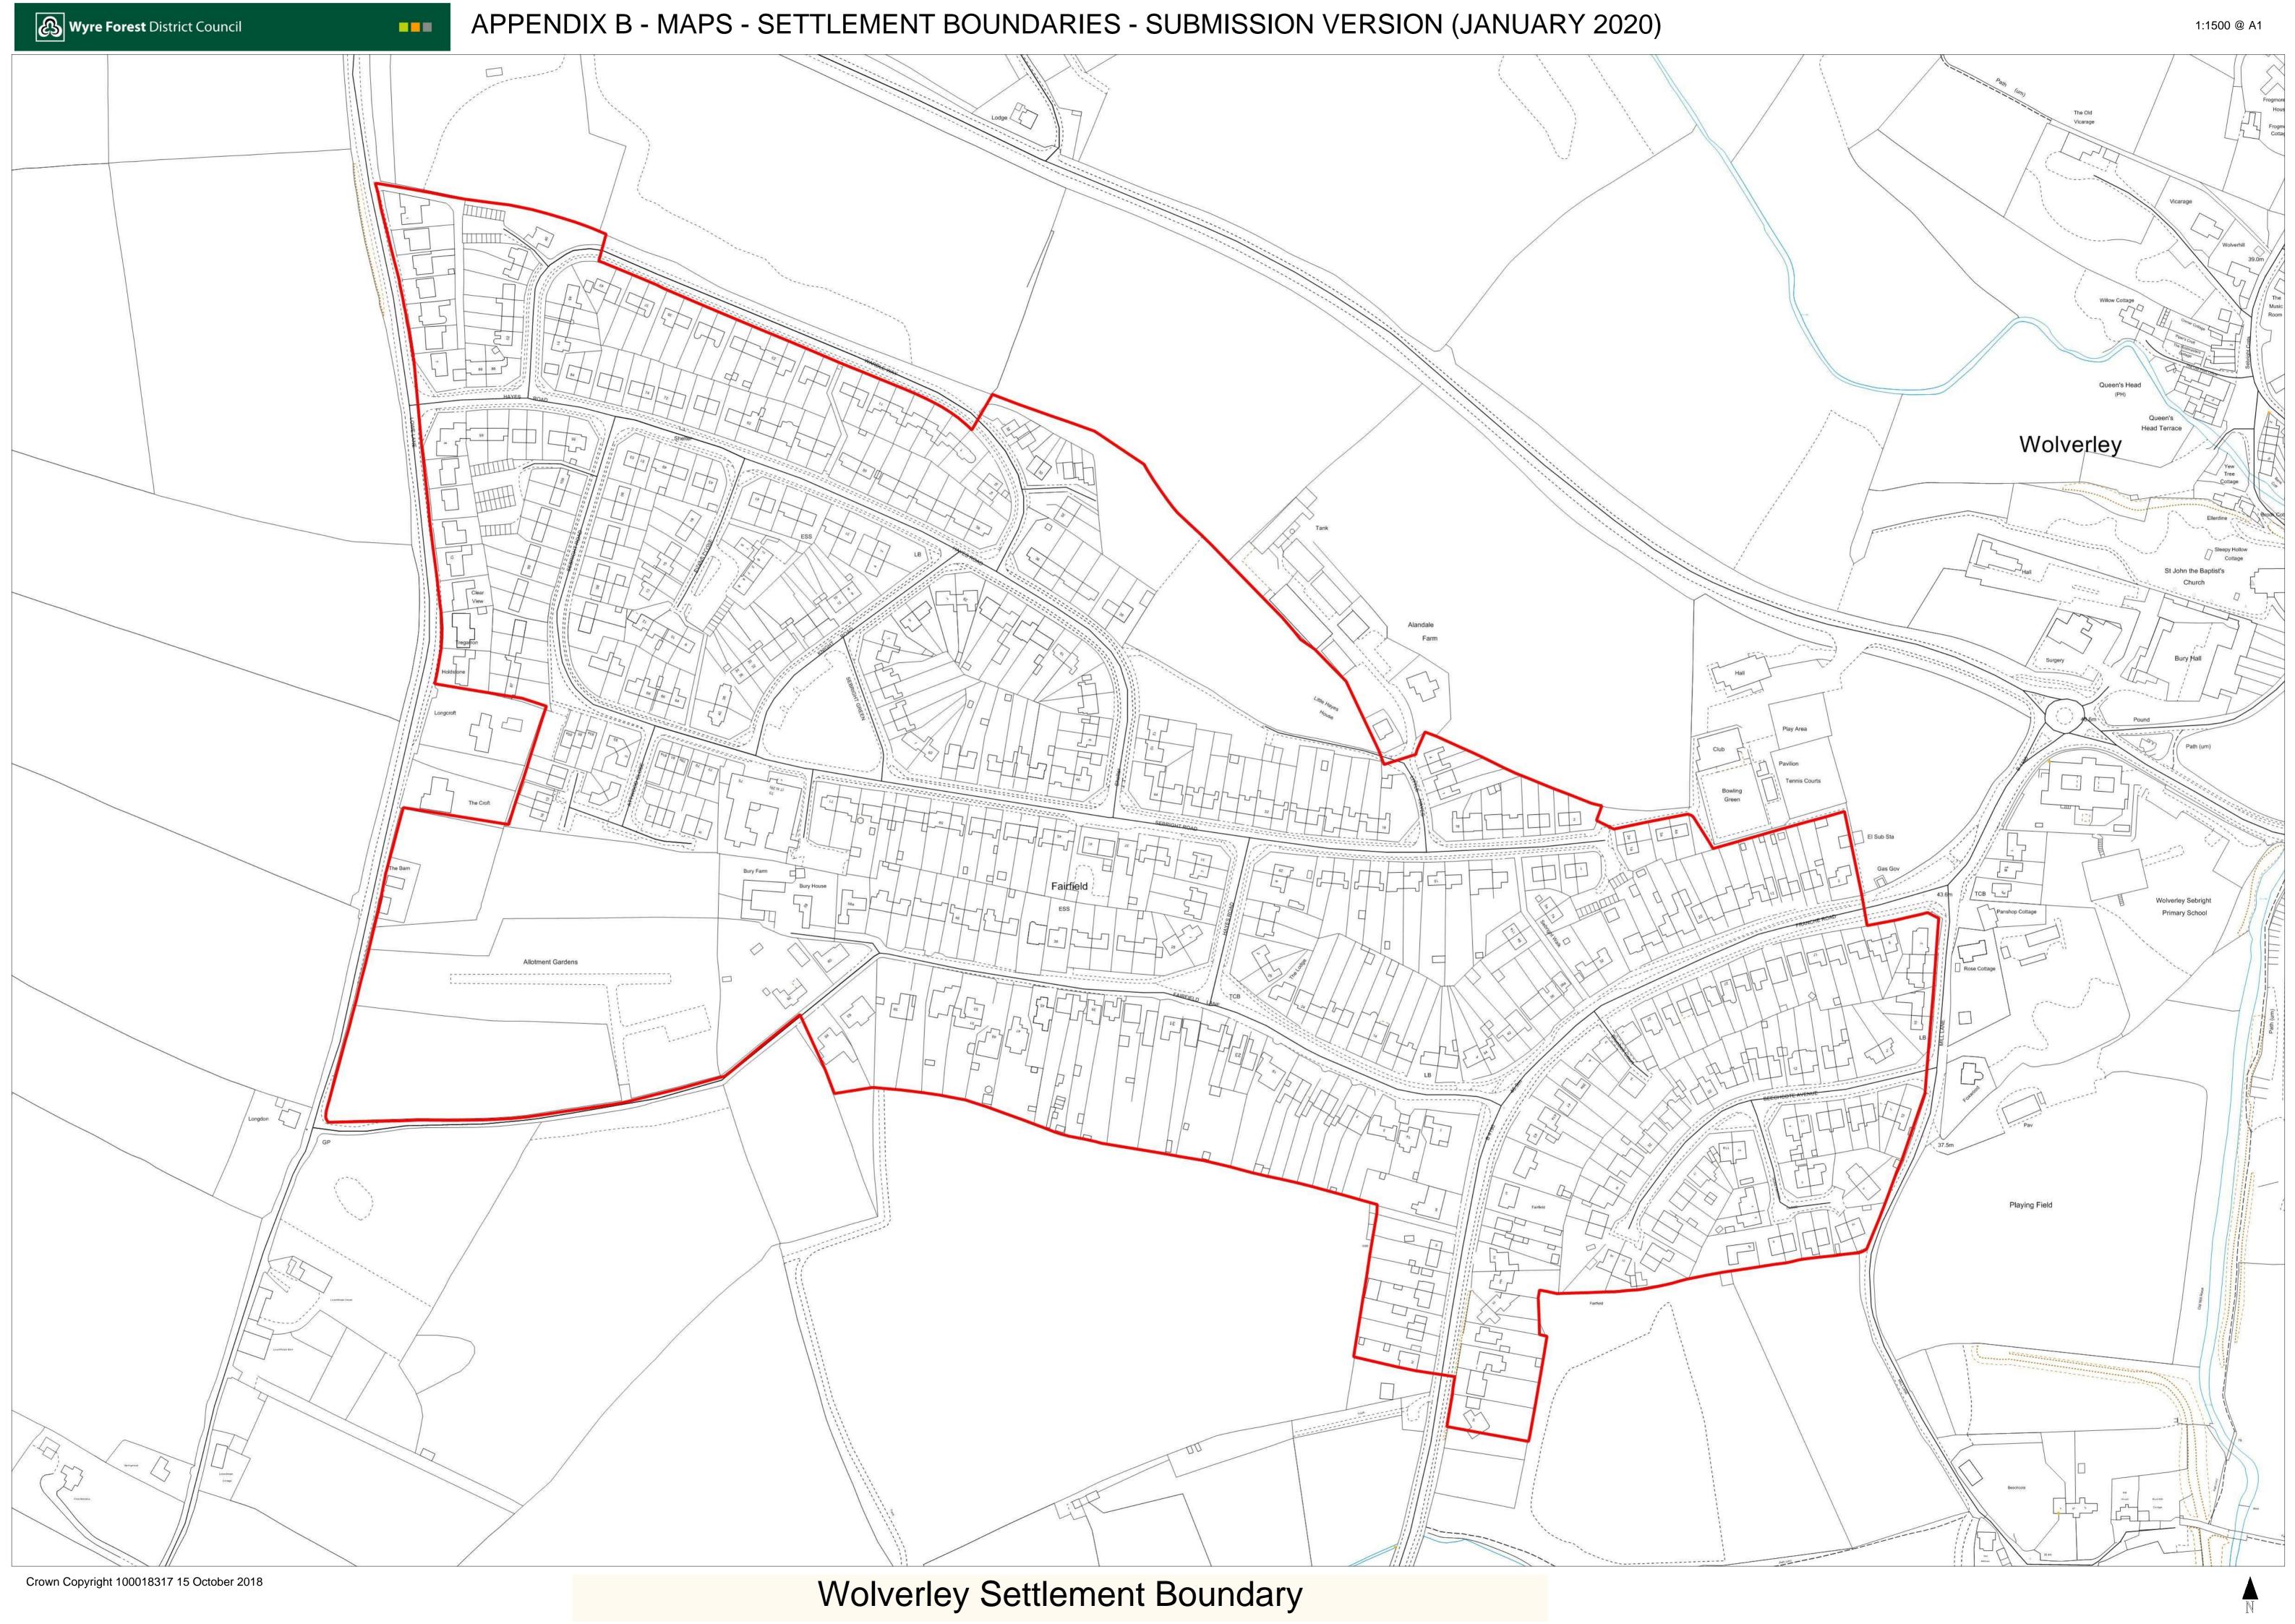

- **b.1** The following maps are included within this Appendix:
- Overview site allocations for the areas: Kidderminster Town; Kidderminster Eastern Extension; Lea Castle Village, Cookley and Wolverley; Stourport-on-Severn; Bewdley; Blakedown; Chaddesley Corbett and Shenstone; Rock Parish and; Upper Arley.
- Site Allocation Plans for Chapters 30 36.
- Concept Plans for Lea Castle Village and Kidderminster Eastern Extension.
- Settlement boundaries for: Blakedown; Bliss Gate; Callow Hill; Clows Top; Cookley; Far Forest; Rock; Wilden and; Wolverley.
- Retail areas for Kidderminster, Stourport-on-Severn and Bewdley.
- Pre-Submission Policies Map.