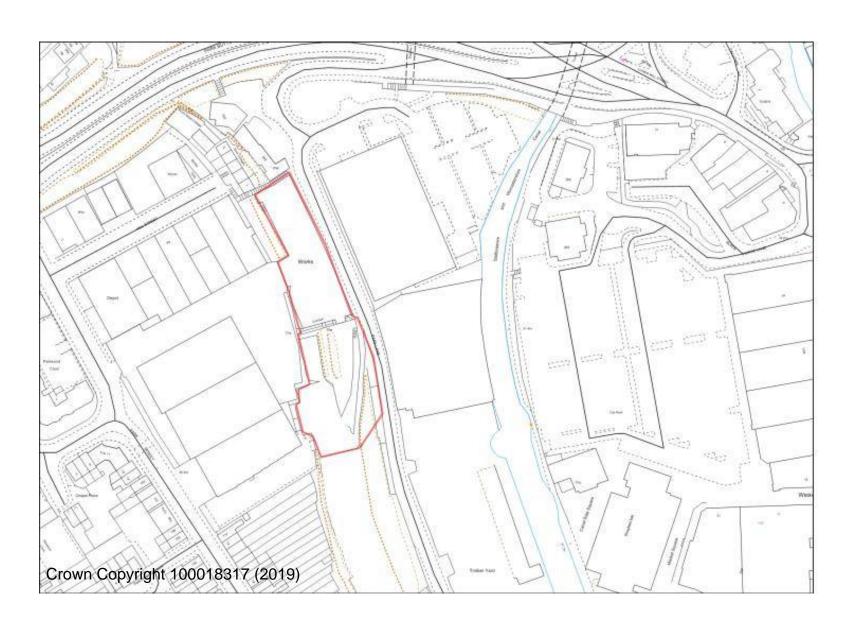

e Shops Rifle Range



FPH/18 Naylor's Field Sutton Park Rise



FPH/19 164/5 Sutton Park Road



# **OC/11 Stourminster School site**



LI/10 Land r/o Zortech Avenue



**BHS/10 Frank Stone Green Street** 



FPH/27 Land adjacent Easter Park Worcester Road



# FPH/28 Land at Hoobrook



# FPH/29 VOSA Worcester Road



LI/12 Former Burlish Golf Course Clubhouse



LI/13 Land Off Zortech Avenue



#### **Kidderminster Site Allocations**



**AS/6 Lea Street School** 



AS/20 Land North of Bernie Crossland Walk



BW/1 Churchfields

#### **BW/4 Stourbridge Road ADR**





Housing allocation Green Gap allocation

FHN/11 BT Building Mill Street



**FPH/5 Kidderminster Ambulance Station** 



### WFR/WC/18 Sion Hill School site



### WA/KF/3 Land at Low Habberley



### BHS/17 Rock Works



### **FPH/8 SDF Stourport Road**





Silverwoods (Former British Sugar Site)

#### LEA CASTLE VILLAGE



#### **Kidderminster Eastern Extension**





**OC/12 Comberton Lodge Nursery** 



OC/6 Land east of Offmore and OC/13N Land at Stone Hill North

# **Stourport Allocations**



**AKR/14 Land at Pearl Lane** 



MI/18 Land North of Wilden Industrial Estate



MI/33 Wilden Industrial Estate

## **Stourport Site Allocations**



AKR/2 Cheapside



AKR/7 Swan Hotel & Working Men's Club



AKR/10 Queens Road Shops



AKR/18 Yew Tree Walk



**AKR/20 Former Carpets of Worth** 



LI/11 Land west of former school site Coniston Crescent



MI/1 County Buildings



MI/5 Baldwin Road



MI/6 Steatite Way



MI/7 Worcester Road Car sales (southern part)



MI/11 Land at 3
Sandy Lane Titton