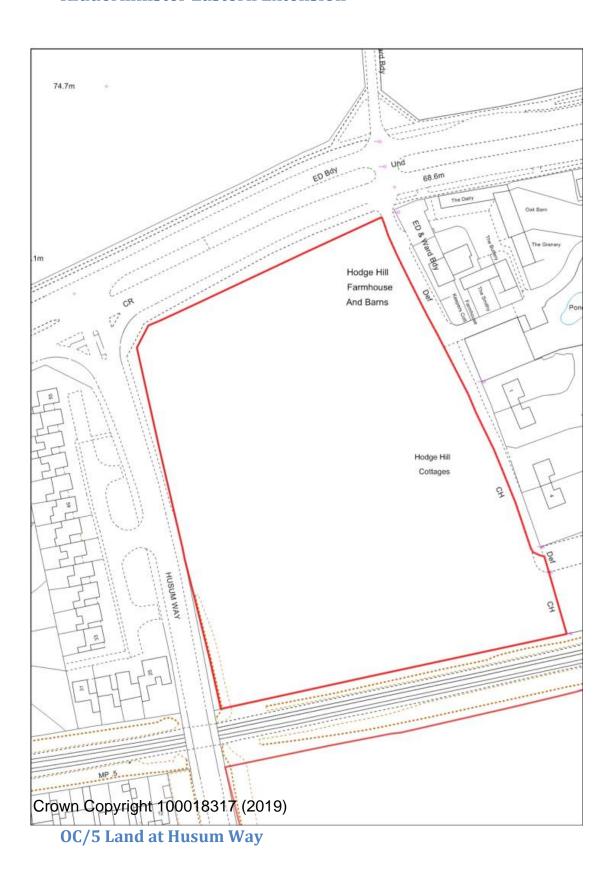

#### **Kidderminster Eastern Extension**

**OC/12 Comberton Lodge Nursery** 

OC/6 Land east of Offmore and OC/13N Land at Stone Hill North