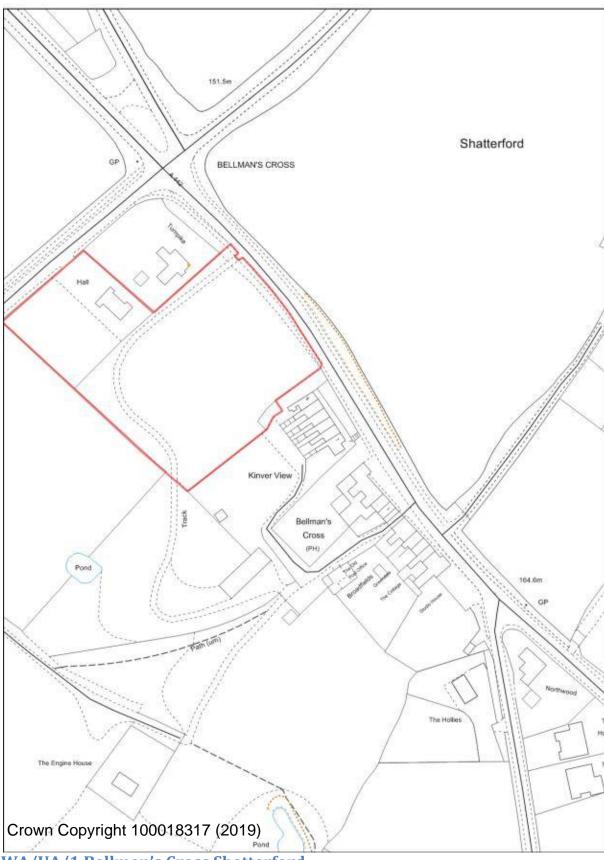

#### **Allocations in Rural Settlements**

BR/RO/2 Lem Hill Nurseries Far Forest

**BR/RO/21 Alton Nurseries Long Bank** 

WA/UA/1 Bellman's Cross Shatterford

WA/UA/4 Allotments, Upper Arley

WA/UA/6 Red Lion Car Park