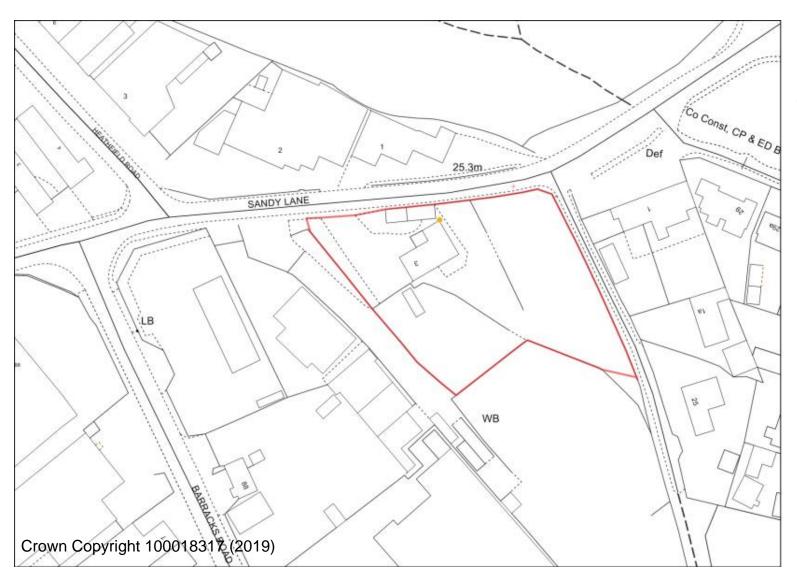

MI/1 County Buildings

MI/5 Baldwin Road

MI/6 Steatite Way

MI/7 Worcester Road Car sales (southern part)

MI/11 Land at 3
Sandy Lane Titton

MI/24 adj. Rock Tavern Wilden Lane

MI/38 School Site Coniston Crescent