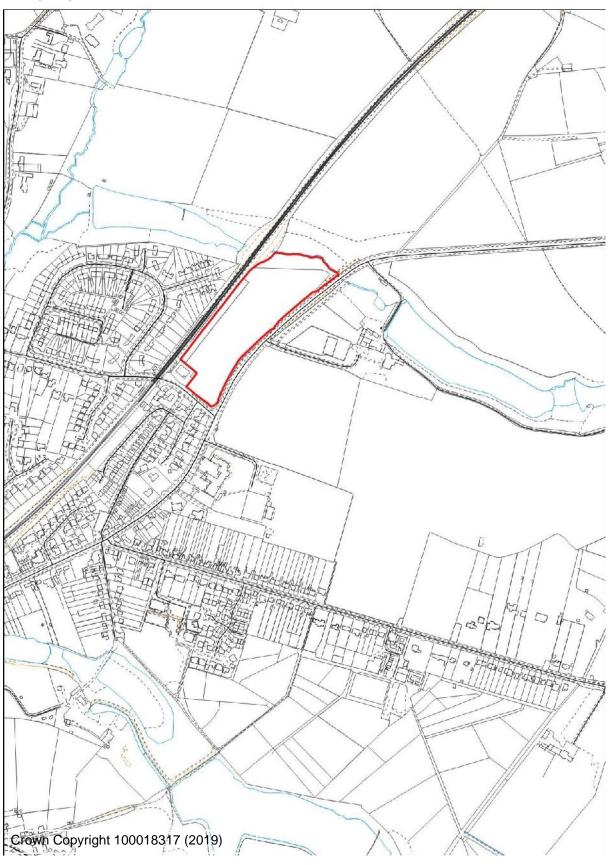

j. Rock Tavern Wilden Lane



MI/38 School Site Coniston Crescent



MI/36 Firs Yard Wilden Lane



Parsons Chain MI/3



WA/BE/3 Catchem's End

## **Bewdley Site Allocations**



**BR/BE/1 Bewdley Fire Station** 



WA/BE/1 Stourport Road Triangle



WA/BE/5 Land south of Habberley Road

## **Previously Developed Sites in the Green Belt**



**Rushock Trading Estate** 



**Cursley Distribution Park** 

APPENDIX B - CHAPTER 30 SITE PLANS - SUBMISSION VERSION (JANUARY 2020)



**West Midlands Safari and Leisure Park** 

#### **Allocations in Rural Settlements**



BR/RO/2 Lem Hill Nurseries Far Forest



**BR/RO/21 Alton Nurseries Long Bank** 



WA/UA/1 Bellman's Cross Shatterford



WA/UA/4 Allotments, Upper Arley



WA/UA/6 Red Lion Car Park

WFR/CB/3 Land off Station Drive, Blakedown





WFR/WC/8 Fold Farm Chaddesley Corbett

**APPENDIX B - CHAPTER 30 SITE PLANS - SUBMISSION VERSION (JANUARY 2020)** 



WFR/WC/36 Rock Tavern Car Park Caunsall



WFR/WC/37 Land at Caunsall Road Caunsall



WFR/WC/22 Land at Lowe Lane Fairfield. Northern parcel highlighted in red is allocated as a Reserved Housing Site. Site shaded orange is allocated as allotments



























Scale: 1:2000 Produced on: 26/04/2017