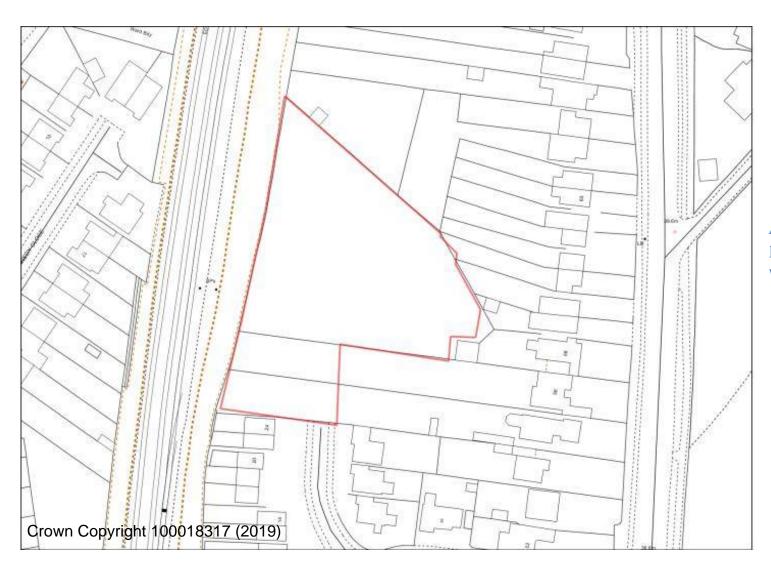

# **AS/5 Former Victoria Sports Ground**

BHS/2 Land at Bromsgrove Street (Lionfields)