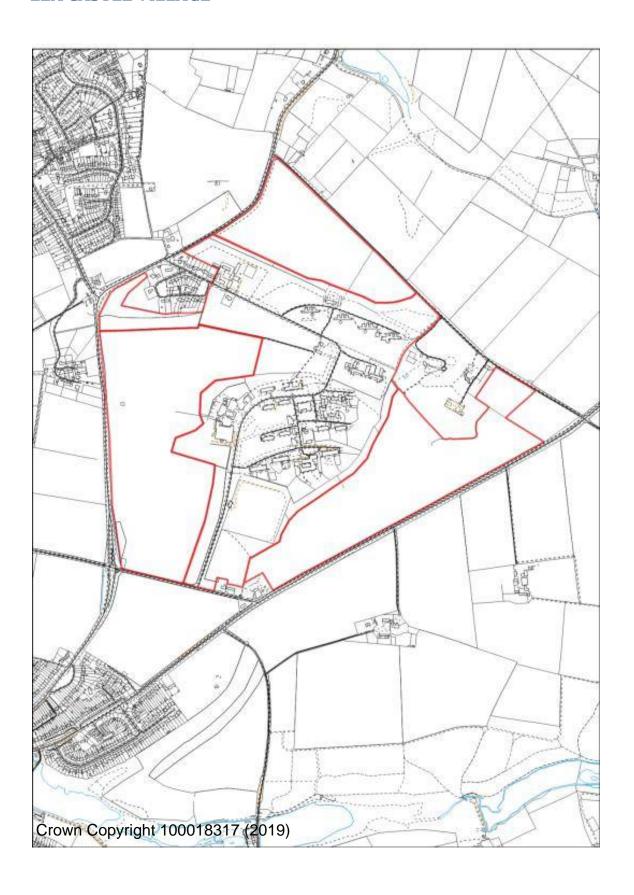

1 Stourminster School site**



LI/10 Land r/o Zortech Avenue



**BHS/10 Frank Stone Green Street** 



FPH/27 Land adjacent Easter Park Worcester Road



# FPH/28 Land at Hoobrook



# FPH/29 VOSA Worcester Road



LI/12 Former Burlish Golf Course Clubhouse



LI/13 Land Off Zortech Avenue



#### **Kidderminster Site Allocations**



**AS/6 Lea Street School** 



AS/20 Land North of Bernie Crossland Walk



BW/1 Churchfields

#### **BW/4 Stourbridge Road ADR**





Housing allocation Green Gap allocation

FHN/11 BT Building Mill Street



**FPH/5 Kidderminster Ambulance Station** 



### WFR/WC/18 Sion Hill School site



### WA/KF/3 Land at Low Habberley



### BHS/17 Rock Works



### **FPH/8 SDF Stourport Road**





Silverwoods (Former British Sugar Site)

#### LEA CASTLE VILLAGE



#### **Kidderminster Eastern Extension**





**OC/12 Comberton Lodge Nursery** 



OC/6 Land east of Offmore and OC/13N Land at Stone Hill North

# **Stourport Allocations**



**AKR/14 Land at Pearl Lane** 



MI/18 Land North of Wilden Industrial Estate



MI/33 Wilden Industrial Estate

## **Stourport Site Allocations**



AKR/2 Cheapside



AKR/7 Swan Hotel & Working Men's Club



AKR/10 Queens Road Shops



AKR/18 Yew Tree Walk



**AKR/20 Former Carpets of Worth** 



LI/11 Land west of former school site Coniston Crescent



MI/1 County Buildings



MI/5 Baldwin Road



MI/6 Steatite Way



MI/7 Worcester Road Car sales (southern part)



MI/11 Land at 3
Sandy Lane Titton



MI/24 adj. Rock Tavern Wilden Lane



MI/38 School Site Coniston Crescent



MI/36 Firs Yard Wilden Lane