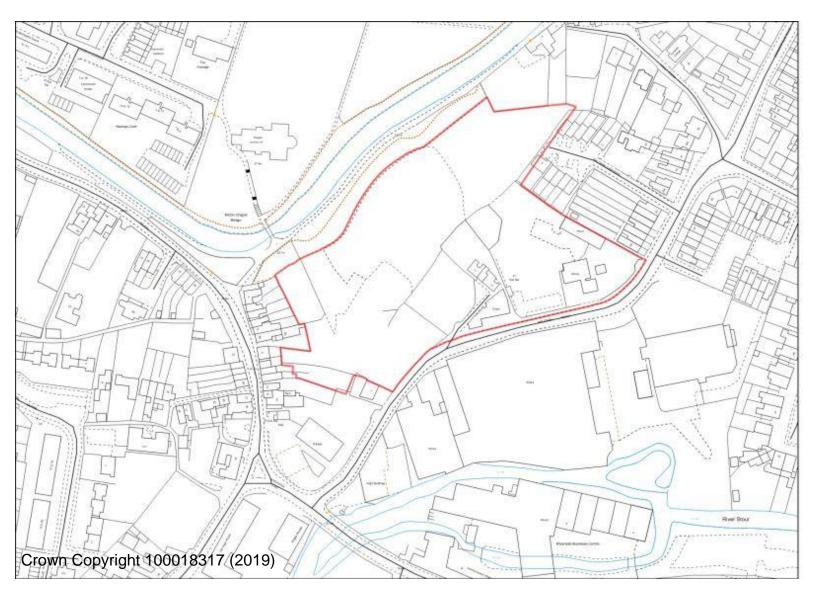

inster Ambulance Station** 



### WFR/WC/18 Sion Hill School site



### WA/KF/3 Land at Low Habberley



### BHS/17 Rock Works



### **FPH/8 SDF Stourport Road**





Silverwoods (Former British Sugar Site)

#### LEA CASTLE VILLAGE



#### **Kidderminster Eastern Extension**





**OC/12 Comberton Lodge Nursery** 



OC/6 Land east of Offmore and OC/13N Land at Stone Hill North

# **Stourport Allocations**



**AKR/14 Land at Pearl Lane** 



MI/18 Land North of Wilden Industrial Estate



MI/33 Wilden Industrial Estate

## **Stourport Site Allocations**



AKR/2 Cheapside



AKR/7 Swan Hotel & Working Men's Club



AKR/10 Queens Road Shops



AKR/18 Yew Tree Walk



**AKR/20 Former Carpets of Worth** 



LI/11 Land west of former school site Coniston Crescent



MI/1 County Buildings



MI/5 Baldwin Road



MI/6 Steatite Way



MI/7 Worcester Road Car sales (southern part)



MI/11 Land at 3
Sandy Lane Titton



MI/24 adj. Rock Tavern Wilden Lane



MI/38 School Site Coniston Crescent



MI/36 Firs Yard Wilden Lane



Parsons Chain MI/3



WA/BE/3 Catchem's End

## **Bewdley Site Allocations**



**BR/BE/1 Bewdley Fire Station** 



WA/BE/1 Stourport Road Triangle



WA/BE/5 Land south of Habberley Road

## **Previously Developed Sites in the Green Belt**



**Rushock Trading Estate** 



**Cursley Distribution Park** 

APPENDIX B - CHAPTER 30 SITE PLANS - SUBMISSION VERSION (JANUARY 2020)



**West Midlands Safari and Leisure Park** 

#### **Allocations in Rural Settlements**



BR/RO/2 Lem Hill Nurseries Far Forest



**BR/RO/21 Alton Nurseries Long Bank** 



WA/UA/1