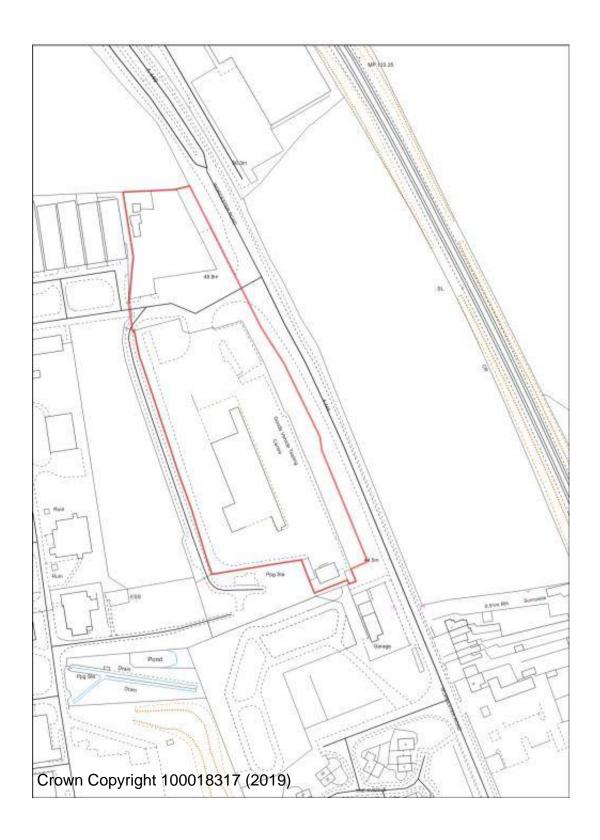

rn and Bewdley.
- Pre-Submission Policies Map.



---















# **Site plans for Kidderminster Town Allocations**

#### **AS/3 Chester Road South Service Station**



# **AS/5 Former Victoria Sports Ground**



BHS/2 Land at Bromsgrove Street (Lionfields)



# **BHS/16 Timber Yard Park Lane**



# **BHS/38 Kidderminster Fire Station**



**BHS/39 Boucher Building Green Street** 



BW/2 Limekiln Bridge, Clensmore Street



**BW/3 Sladen School** 



FPH/15 Severn Grove Shops Rifle Range



FPH/18 Naylor's Field Sutton Park Rise



FPH/19 164/5 Sutton Park Road



# **OC/11 Stourminster School site**



LI/10 Land r/o Zortech Avenue



**BHS/10 Frank Stone Green Street** 



FPH/27 Land adjacent Easter Park Worcester Road



# FPH/28 Land at Hoobrook



# FPH/29 VOSA Worcester Road



LI/12 Former Burlish Golf Course Clubhouse



LI/13 Land Off Zortech Avenue



#### **Kidderminster Site Allocations**



**AS/6 Lea Street School** 



AS/20 Land North of Bernie Crossland Walk



BW/1 Churchfields

#### **BW/4 Stourbridge Road ADR**





Housing allocation Green Gap allocation

FHN/11 BT Building Mill Street



**FPH/5 Kidderminster Ambulance Station** 



### WFR/WC/18 Sion Hill School site



### WA/KF/3 Land at Low Habberley



### BHS/17 Rock Works



### **FPH/8 SDF Stourport Road**





Silverwoods (Former British Sugar Site)

#### LEA CASTLE VILLAGE



#### **Kidderminster Eastern Extension**





**OC/12 Comberton Lodge Nursery** 



OC/6 Land east of Offmore and OC/13N Land at Stone Hill North

# **Stourport Allocations**



**AKR/14 Land at Pearl Lane** 



M