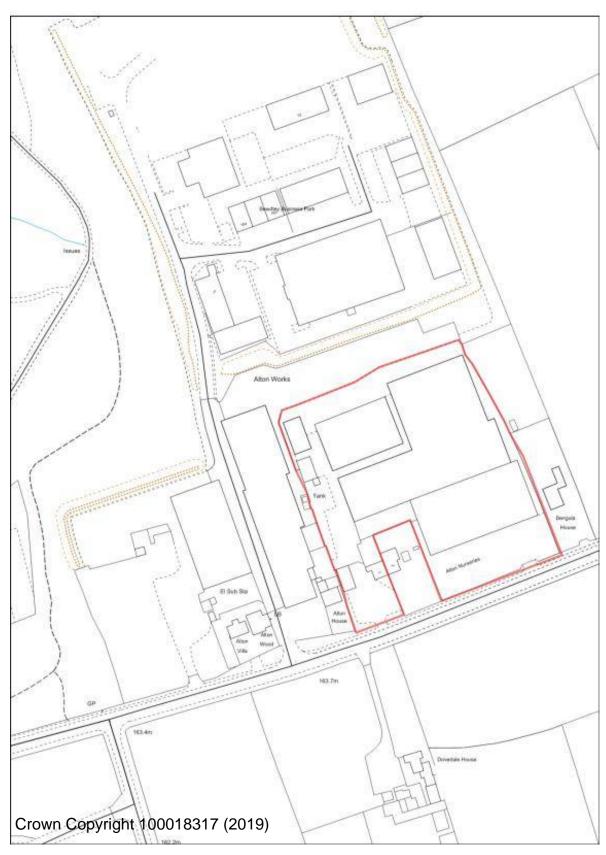

#### **Allocations in Rural Settlements**

BR/RO/2 Lem Hill Nurseries Far Forest

**BR/RO/21 Alton Nurseries Long Bank** 

WA/UA/1 Bellman's Cross Shatterford

WA/UA/4 Allotments, Upper Arley

WA/UA/6 Red Lion Car Park