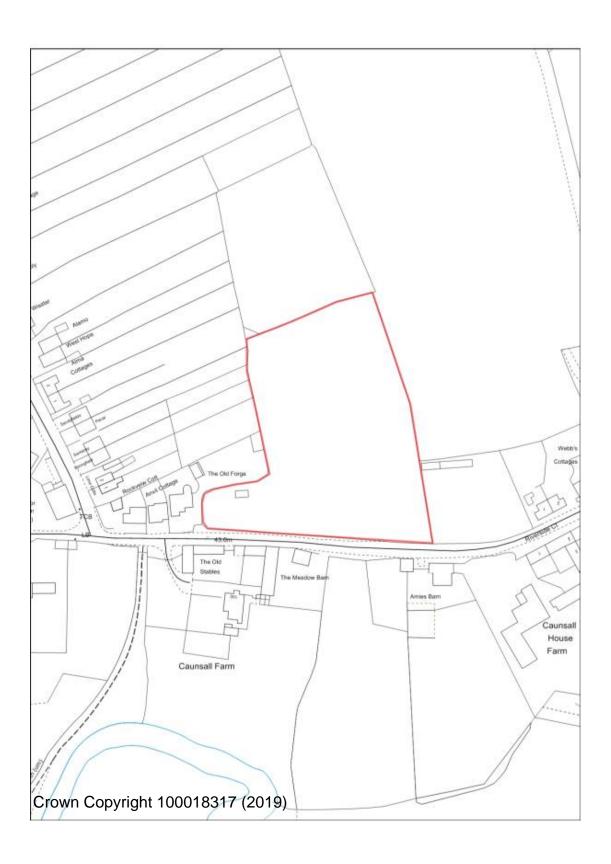

WFR/CB/3 Land off Station Drive, Blakedown

WFR/WC/8 Fold Farm Chaddesley Corbett

**APPENDIX B - CHAPTER 30 SITE PLANS - SUBMISSION VERSION (JANUARY 2020)** 

WFR/WC/36 Rock Tavern Car Park Caunsall

WFR/WC/37 Land at Caunsall Road Caunsall