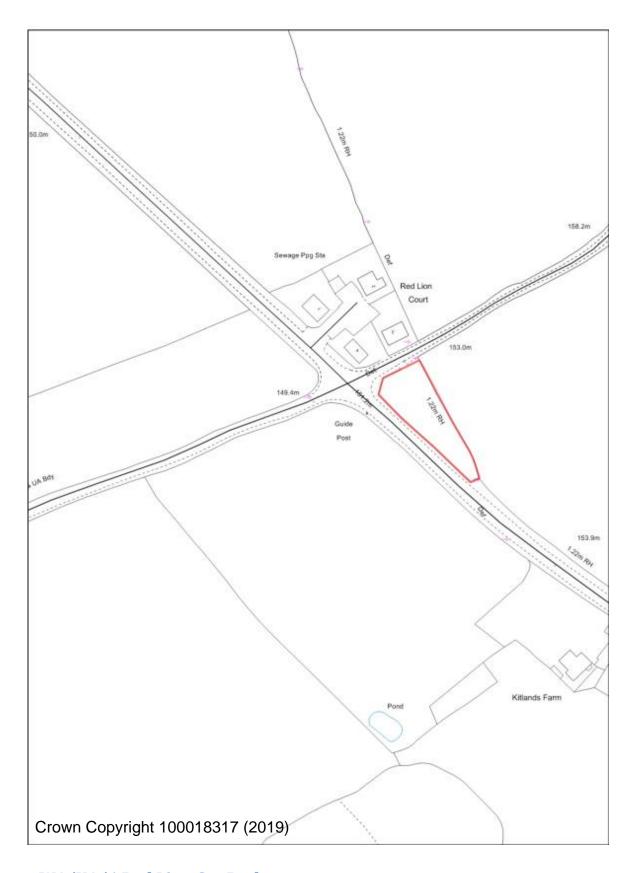

#### **Allocations in Rural Settlements**

BR/RO/2 Lem Hill Nurseries Far Forest

**BR/RO/21 Alton Nurseries Long Bank** 

WA/UA/1 Bellman's Cross Shatterford

WA/UA/4 Allotments, Upper Arley

WA/UA/6 Red Lion Car Park