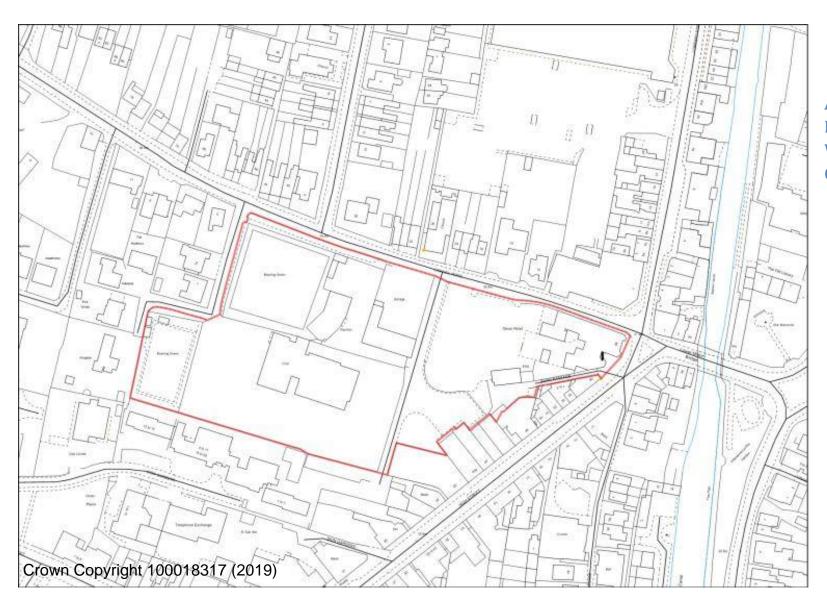

## **Bewdley Site Allocations**

**BR/BE/1 Bewdley Fire Station** 

WA/BE/1 Stourport Road Triangle

WA/BE/5 Land south of Habberley Road