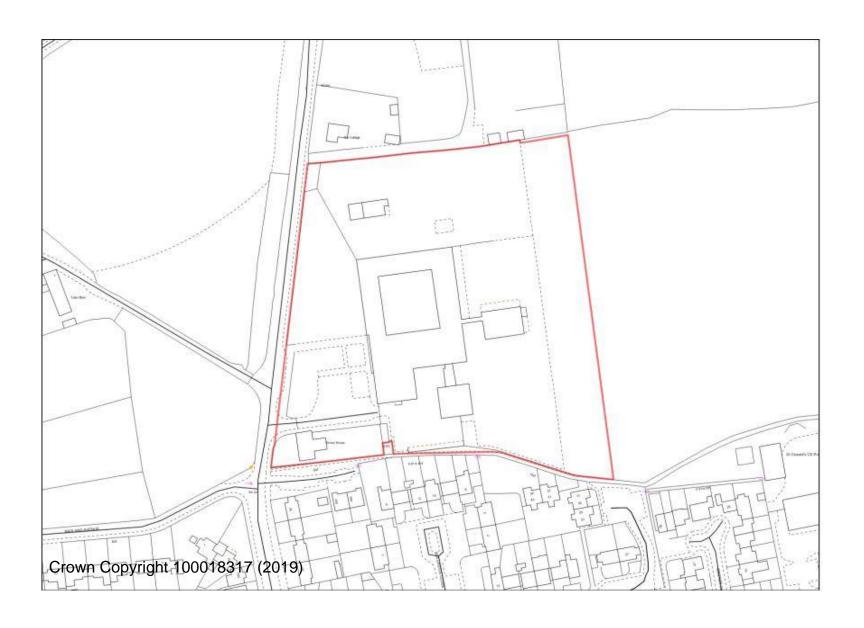

nsmore Street



**BW/3 Sladen School** 



FPH/15 Severn Grove Shops Rifle Range



FPH/18 Naylor's Field Sutton Park Rise



FPH/19 164/5 Sutton Park Road



# **OC/11 Stourminster School site**



LI/10 Land r/o Zortech Avenue



**BHS/10 Frank Stone Green Street** 



FPH/27 Land adjacent Easter Park Worcester Road



# FPH/28 Land at Hoobrook



# FPH/29 VOSA Worcester Road



LI/12 Former Burlish Golf Course Clubhouse



LI/13 Land Off Zortech Avenue



#### **Kidderminster Site Allocations**



**AS/6 Lea Street School** 



AS/20 Land North of Bernie Crossland Walk



BW/1 Churchfields

#### **BW/4 Stourbridge Road ADR**





Housing allocation Green Gap allocation

FHN/11 BT Building Mill Street



**FPH/5 Kidderminster Ambulance Station** 



### WFR/WC/18 Sion Hill School site



### WA/KF/3 Land at Low Habberley



### BHS/17 Rock Works



### **FPH/8 SDF Stourport Road**





Silverwoods (Former British Sugar Site)

#### LEA CASTLE VILLAGE



#### **Kidderminster Eastern Extension**





**OC/12 Comberton Lodge Nursery** 



OC/6 Land east of Offmore and OC/13N Land at Stone Hill North

# **Stourport Allocations**



**AKR/14 Land at Pearl Lane** 



MI/18 Land North of Wilden Industrial Estate



MI/33 Wilden Industrial Estate

## **Stourport Site Allocations**



AKR/2 Cheapside



AKR/7 Swan Hotel & Working Men's Club



AKR/10 Queens Road Shops



AKR/18 Yew Tree Walk



**AKR/20 Former Carpets of Worth** 



LI/11 Land west of former school site Coniston Crescent



MI/1 County Buildings



MI/5 Baldwin Road



MI/6 Steatite Way



MI/7 Worcester Road Car