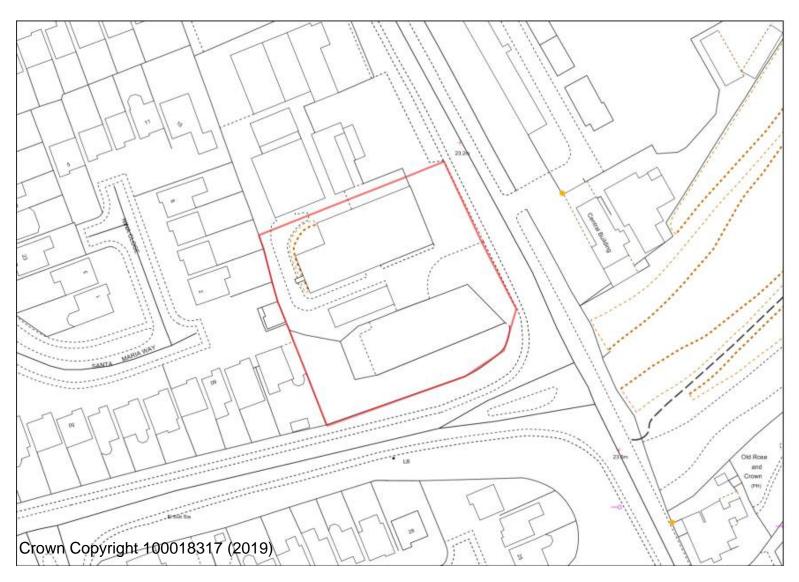

# **BHS/38 Kidderminster Fire Station**

**BHS/39 Boucher Building Green Street** 

BW/2 Limekiln Bridge, Clensmore Street

**BW/3 Sladen School** 

FPH/15 Severn Grove Shops Rifle Range

FPH/18 Naylor's Field Sutton Park Rise