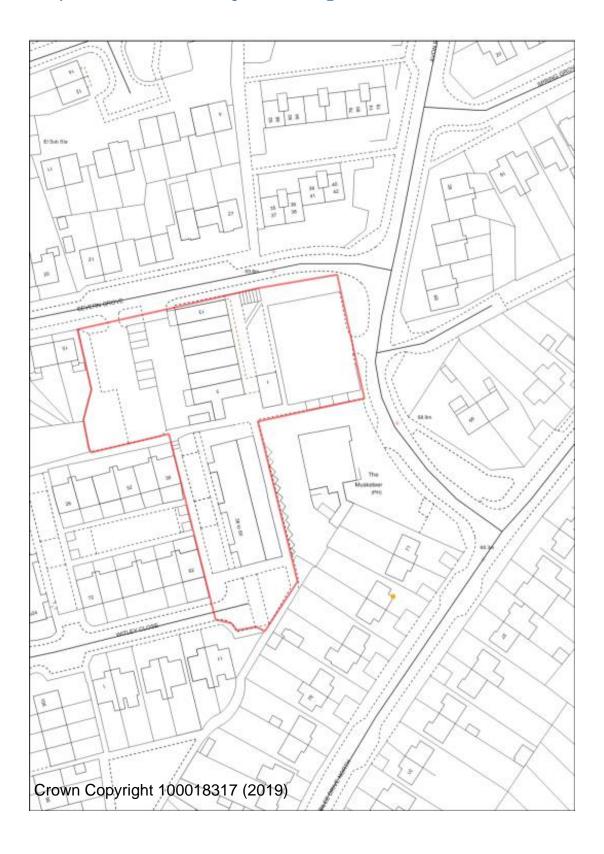

y.
- Site Allocation Plans for Chapters 30 36.
- Concept Plans for Lea Castle Village and Kidderminster Eastern Extension.
- Settlement boundaries for: Blakedown; Bliss Gate; Callow Hill; Clows Top; Cookley; Far Forest; Rock; Wilden and; Wolverley.
- Retail areas for Kidderminster, Stourport-on-Severn and Bewdley.
- Pre-Submission Policies Map.



---















# **Site plans for Kidderminster Town Allocations**

#### **AS/3 Chester Road South Service Station**



# **AS/5 Former Victoria Sports Ground**



BHS/2 Land at Bromsgrove Street (Lionfields)



# **BHS/16 Timber Yard Park Lane**



# **BHS/38 Kidderminster Fire Station**



**BHS/39 Boucher Building Green Street** 



BW/2 Limekiln Bridge, Clensmore Street



**BW/3 Sladen School** 



FPH/15 Severn Grove Shops Rifle Range



FPH/18 Naylor's Field Sutton Park Rise



FPH/19 164/5 Sutton Park Road



# **OC/11 Stourminster School site**



LI/10 Land r/o Zortech Avenue



**BHS/10 Frank Stone Green Street** 



FPH/27 Land adjacent Easter Park Worcester Road



# FPH/28 Land at Hoobrook



# FPH/29 VOSA Worcester Road



LI/12 Former Burlish Golf Course Clubhouse



LI/13 Land Off Zortech Avenue



#### **Kidderminster Site Allocations**



**AS/6 Lea Street School** 



AS/20 Land North of Bernie Crossland Walk



BW/1 Churchfields

#### **BW/4 Stourbridge Road ADR**





Housing allocation Green Gap allocation

FHN/11 BT Building Mill Street



**FPH/5 Kidderminster Ambulance Station** 



### WFR/WC/18 Sion Hill School site



### WA/KF/3 Land at Low Habberley



### BHS/17 Rock Works



### **FPH/8 SDF Sto