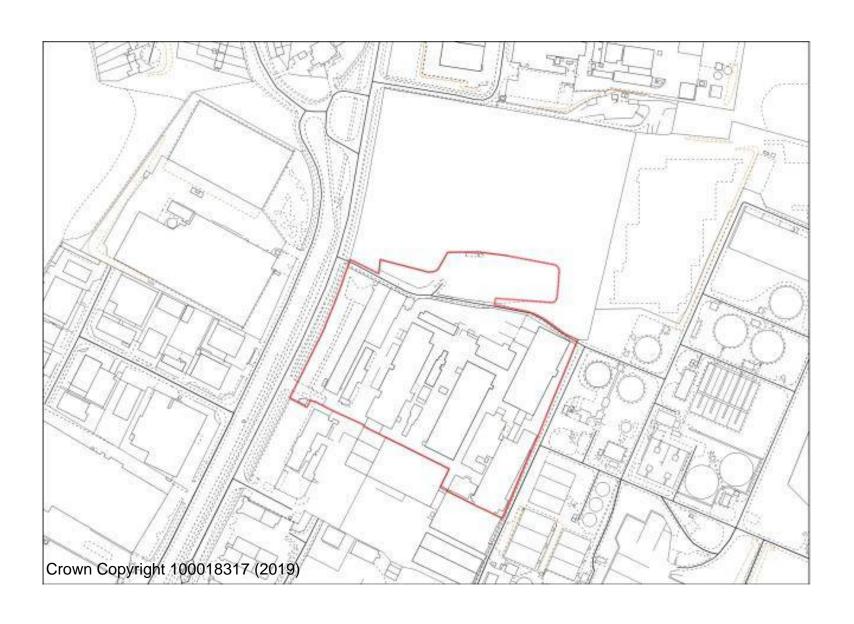

's Field Sutton Park Rise



FPH/19 164/5 Sutton Park Road



# **OC/11 Stourminster School site**



LI/10 Land r/o Zortech Avenue



**BHS/10 Frank Stone Green Street** 



FPH/27 Land adjacent Easter Park Worcester Road



# FPH/28 Land at Hoobrook



# FPH/29 VOSA Worcester Road



LI/12 Former Burlish Golf Course Clubhouse



LI/13 Land Off Zortech Avenue



#### **Kidderminster Site Allocations**



**AS/6 Lea Street School** 



AS/20 Land North of Bernie Crossland Walk



BW/1 Churchfields

#### **BW/4 Stourbridge Road ADR**





Housing allocation Green Gap allocation

FHN/11 BT Building Mill Street



**FPH/5 Kidderminster Ambulance Station** 



### WFR/WC/18 Sion Hill School site



### WA/KF/3 Land at Low Habberley



### BHS/17 Rock Works



### **FPH/8 SDF Stourport Road**





Silverwoods (Former British Sugar Site)

#### LEA CASTLE VILLAGE



#### **Kidderminster Eastern Extension**





**OC/12 Comberton Lodge Nursery** 



OC/6 Land east of Offmore and OC/13N Land at Stone Hill North

# **Stourport Allocations**



**AKR/14 Land at Pearl Lane** 



MI/18 Land North of Wilden Industrial Estate



MI/33 Wilden Industrial Estate

## **Stourport Site Allocations**



AKR/2 Cheapside



AKR/7 Swan Hotel & Working Men's Club



AKR/10 Queens Road Shops



AKR/18 Yew Tree Walk



**AKR/20 Former Carpets of Worth** 



LI/11 Land west of former school site Coniston Crescent



MI/1 County Buildings



MI/5 Baldwin Road



MI/6 Steatite Way



MI/7 Worcester Road Car sales (southern part)



MI/11 Land at 3
Sandy Lane Titton



MI/24 adj. Rock Tavern Wilden Lane