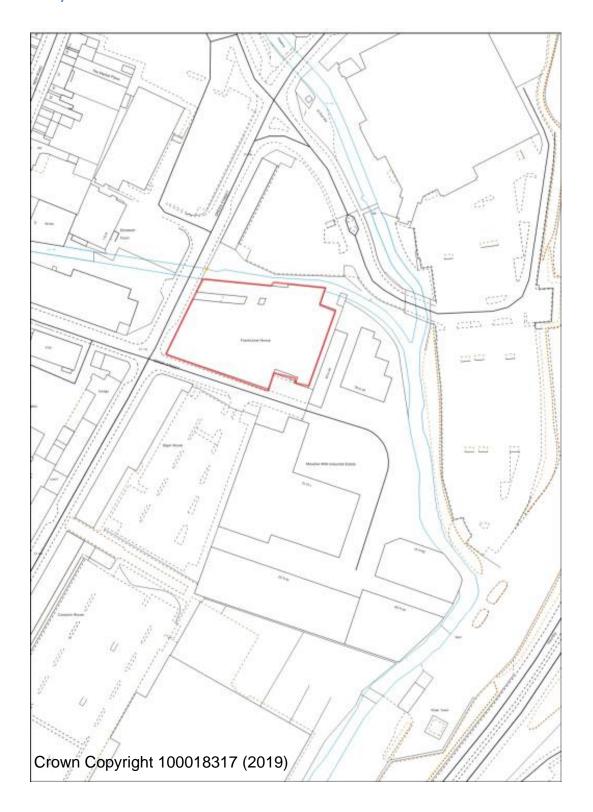

Clows Top; Cookley; Far Forest; Rock; Wilden and; Wolverley.
- Retail areas for Kidderminster, Stourport-on-Severn and Bewdley.
- Pre-Submission Policies Map.



---















# **Site plans for Kidderminster Town Allocations**

#### **AS/3 Chester Road South Service Station**



# **AS/5 Former Victoria Sports Ground**



BHS/2 Land at Bromsgrove Street (Lionfields)



# **BHS/16 Timber Yard Park Lane**



# **BHS/38 Kidderminster Fire Station**



**BHS/39 Boucher Building Green Street** 



BW/2 Limekiln Bridge, Clensmore Street



**BW/3 Sladen School** 



FPH/15 Severn Grove Shops Rifle Range



FPH/18 Naylor's Field Sutton Park Rise



FPH/19 164/5 Sutton Park Road



# **OC/11 Stourminster School site**



LI/10 Land r/o Zortech Avenue



**BHS/10 Frank Stone Green Street** 



FPH/27 Land adjacent Easter Park Worcester Road



# FPH/28 Land at Hoobrook



# FPH/29 VOSA Worcester Road



LI/12 Former Burlish Golf Course Clubhouse



LI/13 Land Off Zortech Avenue



#### **Kidderminster Site Allocations**



**AS/6 Lea Street School** 



AS/20 Land North of Bernie Crossland Walk



BW/1 Churchfields

#### **BW/4 Stourbridge Road ADR**





Housing allocation Green Gap allocation

FHN/11 BT Building Mill Street



**FPH/5 Kidderminster Ambulance Station** 



### WFR/WC/18 Sion Hill School site



### WA/KF/3 Land at Low Habberley



### BHS/17 Rock Works



### **FPH/8 SDF Stourport Road**





Silverwoods (Former British Sugar Site)

#### LEA CASTLE VILLAGE



#### **Kidderminster Eastern Extension**





**OC/12 Comberton Lodge Nursery** 



OC/6 Land east of