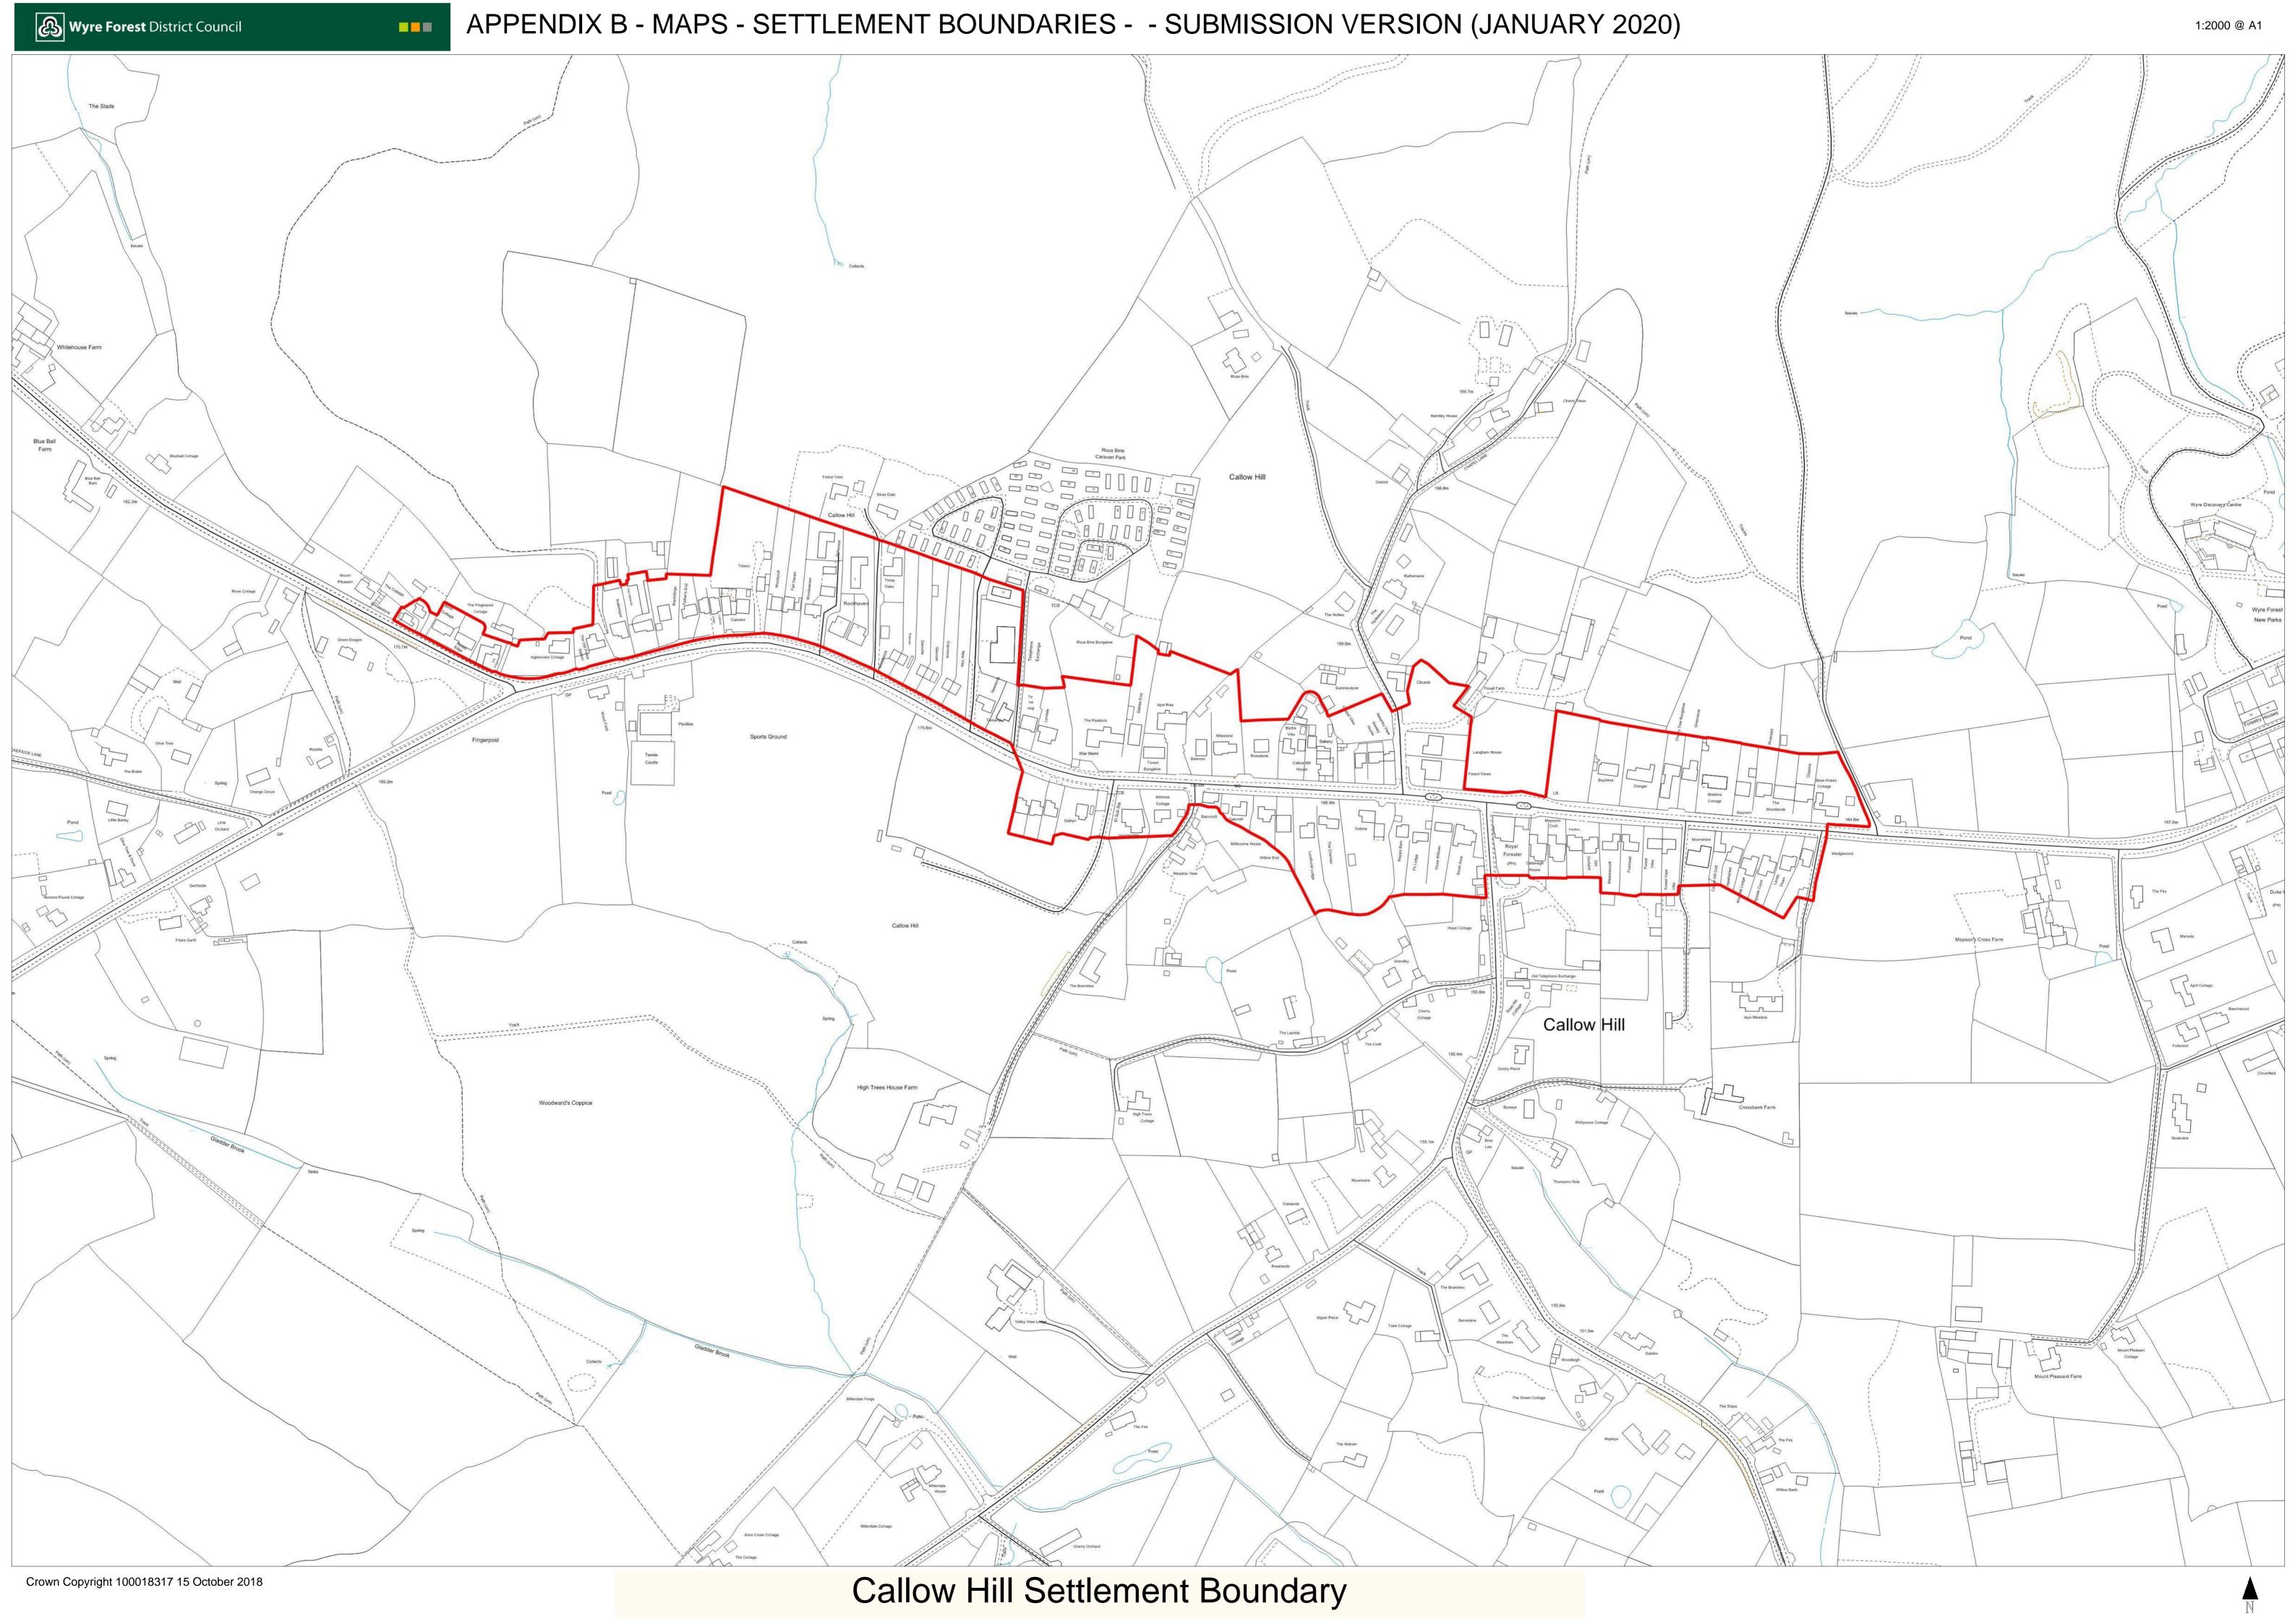

- **b.1** The following maps are included within this Appendix:
- Overview site allocations for the areas: Kidderminster Town; Kidderminster Eastern Extension; Lea Castle Village, Cookley and Wolverley; Stourport-on-Severn; Bewdley; Blakedown; Chaddesley Corbett and Shenstone; Rock Parish and; Upper Arley.
- Site Allocation Plans for Chapters 30 36.
- Concept Plans for Lea Castle Village and Kidderminster Eastern Extension.
- Settlement boundaries for: Blakedown; Bliss Gate; Callow Hill; Clows Top; Cookley; Far Forest; Rock; Wilden and; Wolverley.
- Retail areas for Kidderminster, Stourport-on-Severn and Bewdley.
- Pre-Submission Policies Map.