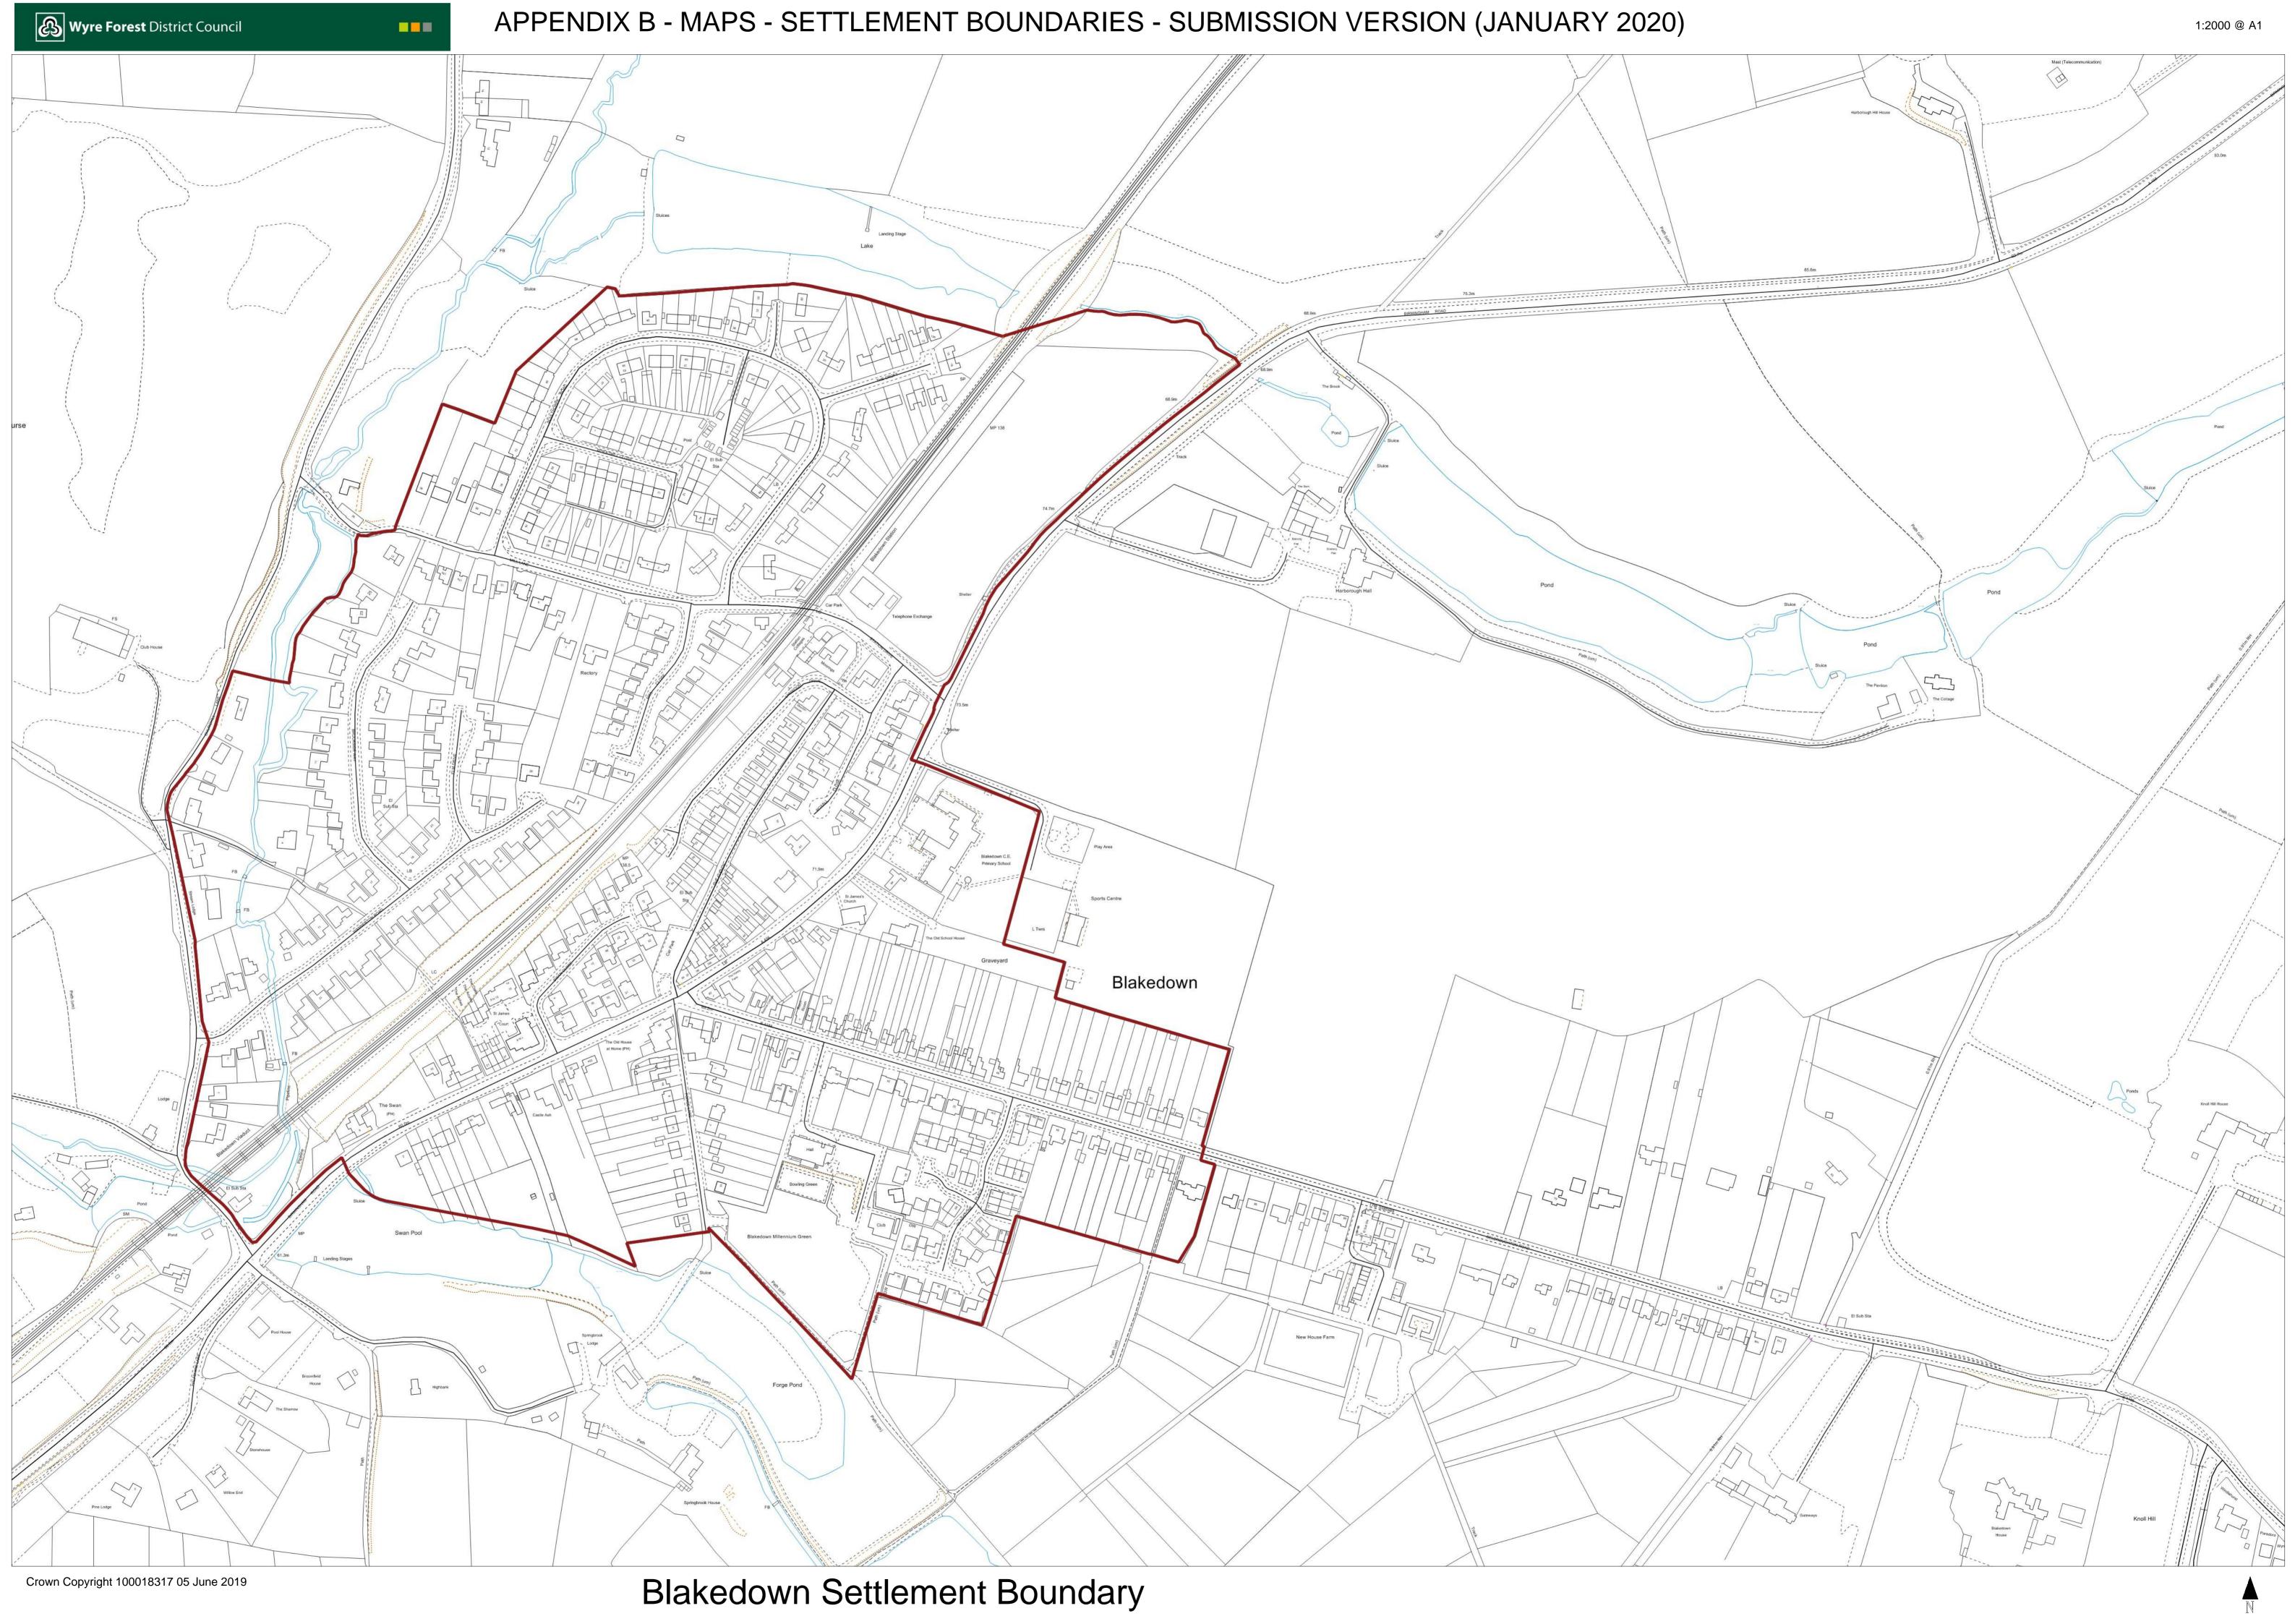

WFR/CB/3 Land off Station Drive, Blakedown

WFR/WC/8 Fold Farm Chaddesley Corbett

**APPENDIX B - CHAPTER 30 SITE PLANS - SUBMISSION VERSION (JANUARY 2020)** 

WFR/WC/36 Rock Tavern Car Park Caunsall

WFR/WC/37 Land at Caunsall Road Caunsall