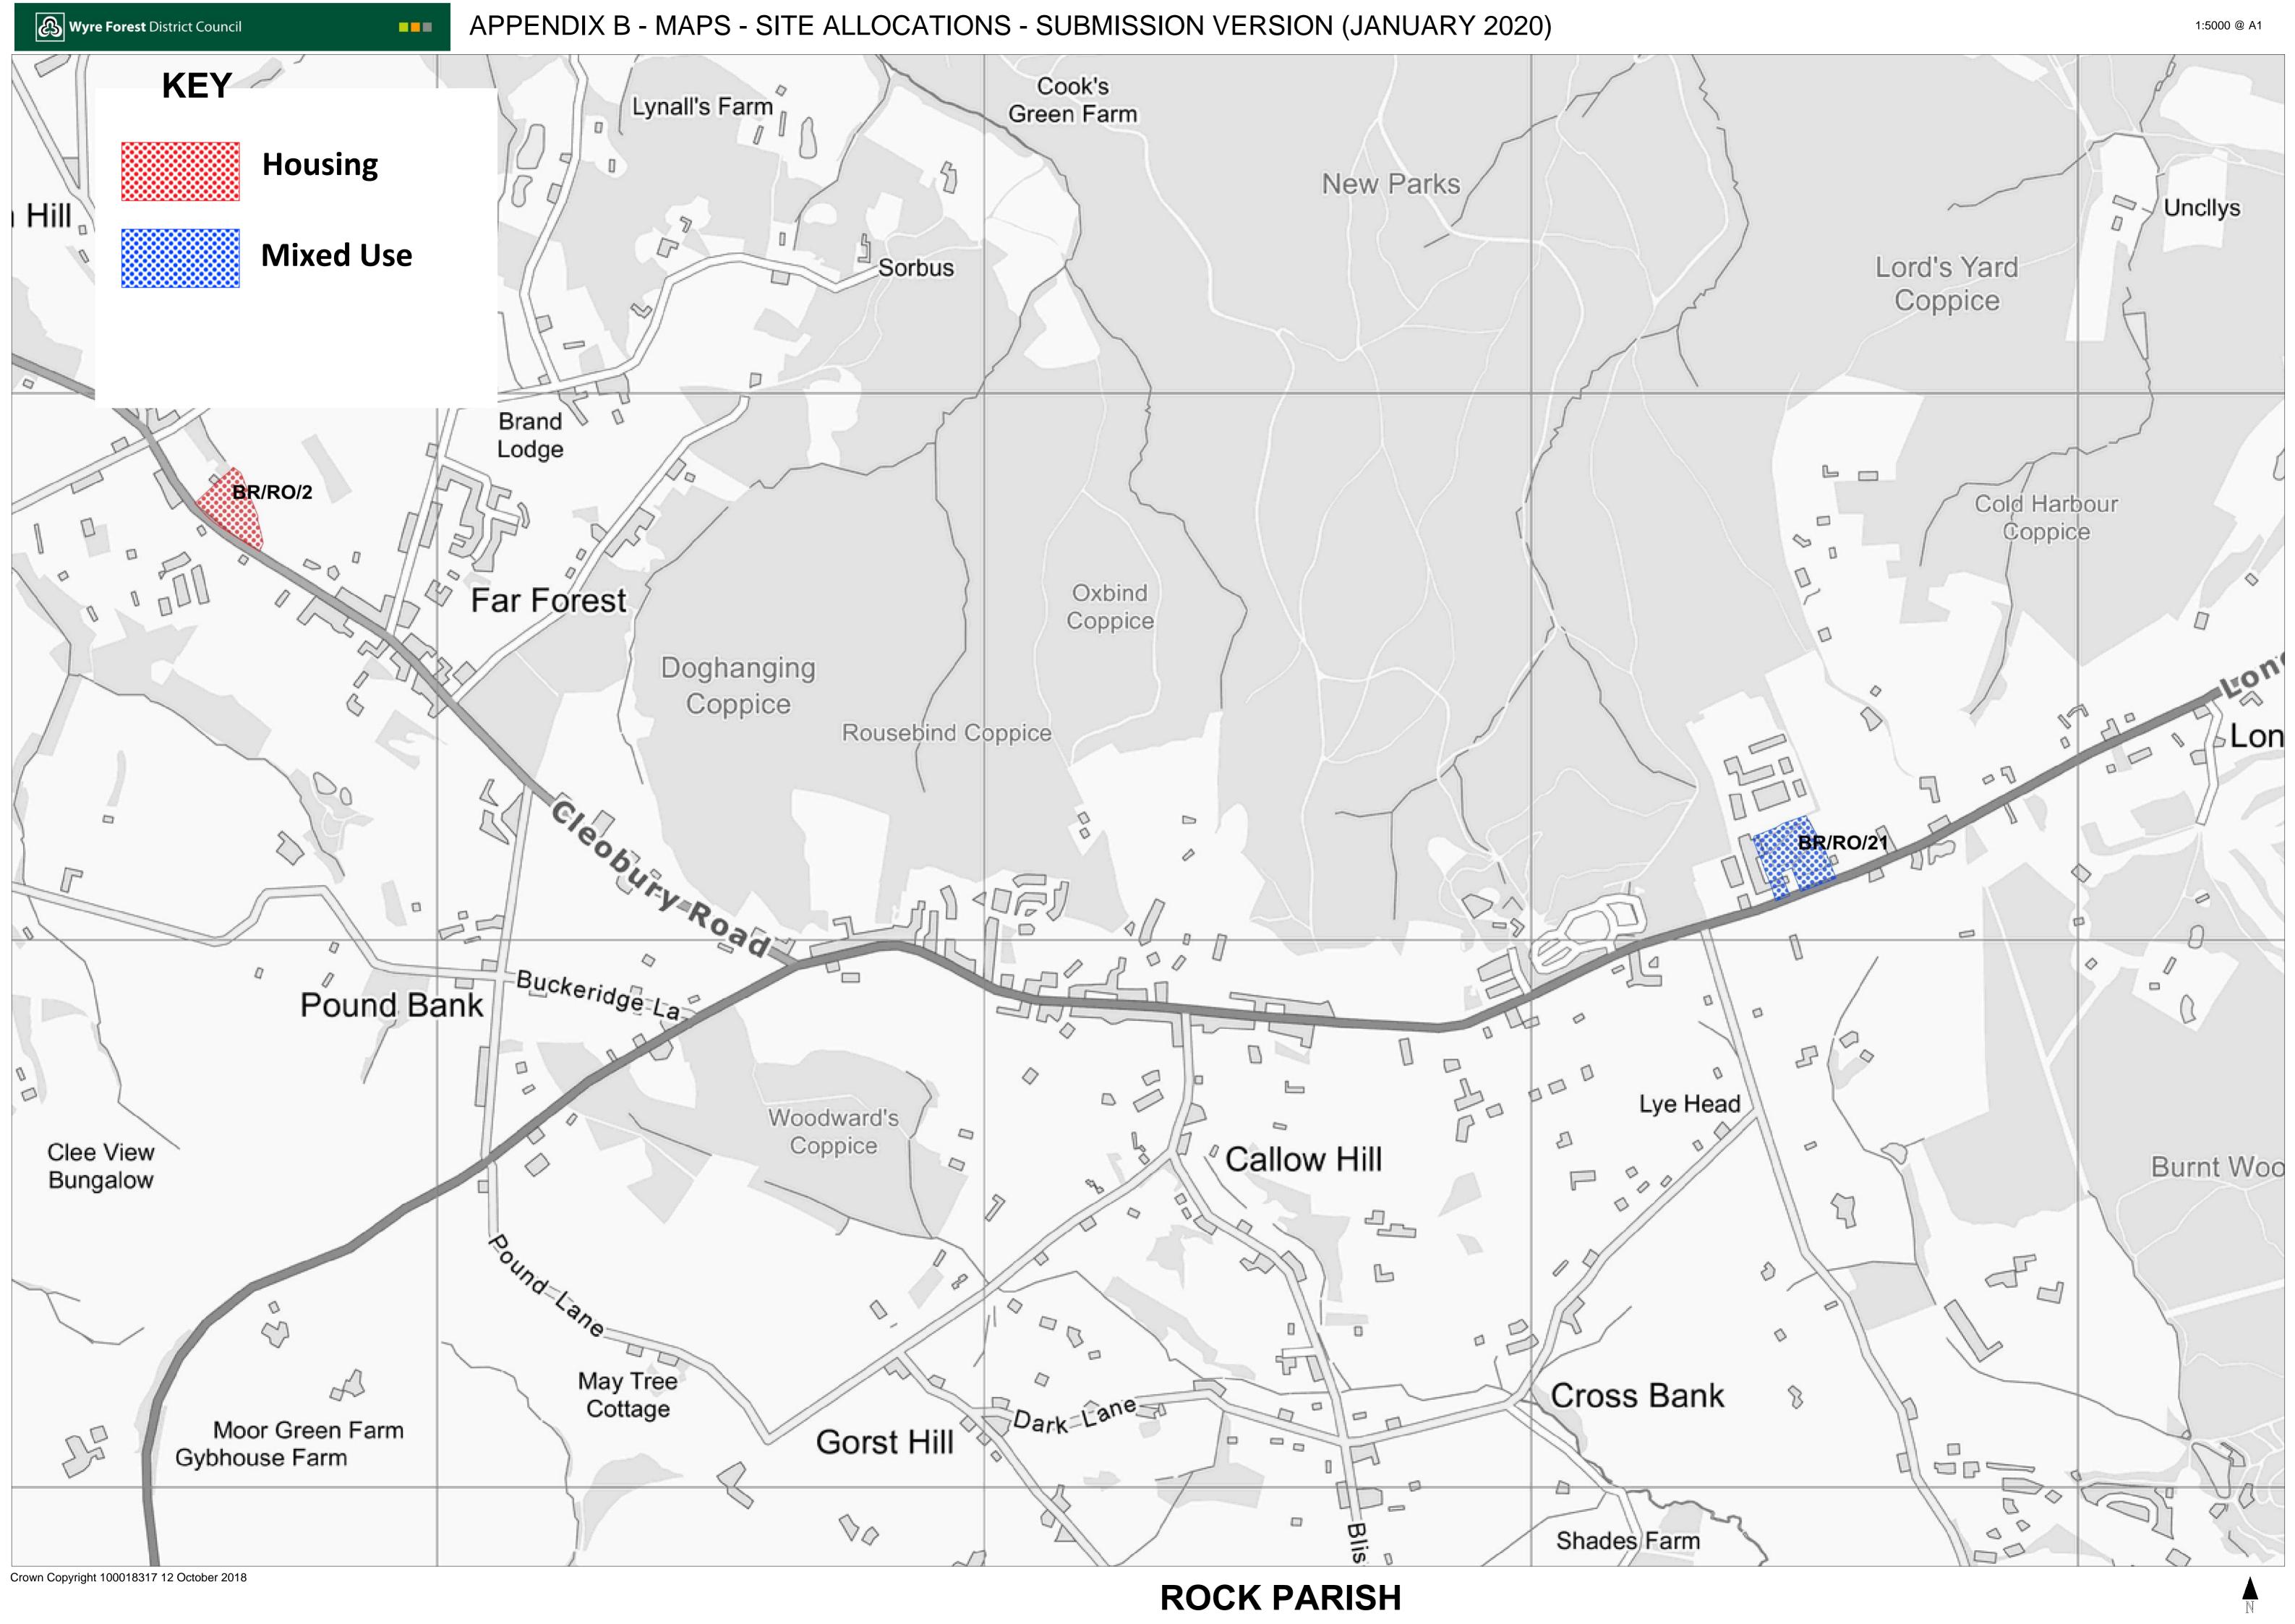

#### **Allocations in Rural Settlements**

BR/RO/2 Lem Hill Nurseries Far Forest

**BR/RO/21 Alton Nurseries Long Bank** 

WA/UA/1 Bellman's Cross Shatterford

WA/UA/4 Allotments, Upper Arley

WA/UA/6 Red Lion Car Park