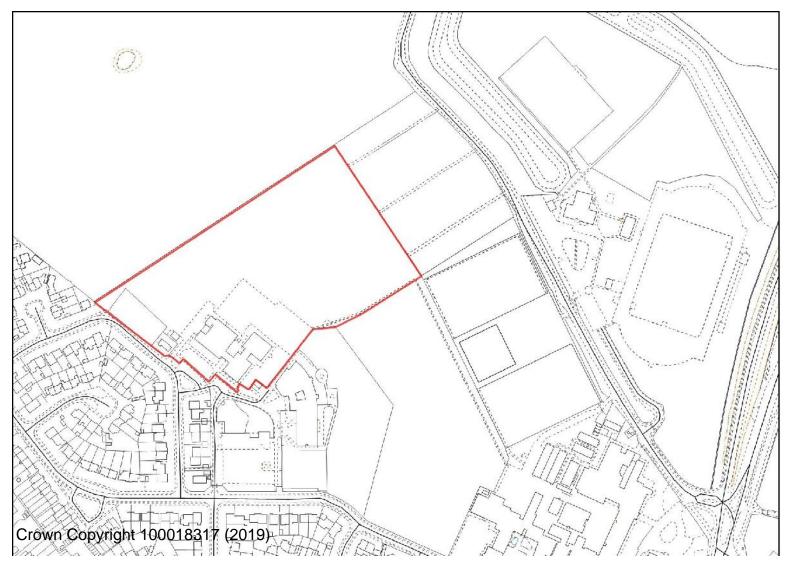

Silverwoods (Former British Sugar Site)

#### LEA CASTLE VILLAGE



#### **Kidderminster Eastern Extension**





**OC/12 Comberton Lodge Nursery** 



OC/6 Land east of Offmore and OC/13N Land at Stone Hill North

# **Stourport Allocations**



**AKR/14 Land at Pearl Lane** 



MI/18 Land North of Wilden Industrial Estate



MI/33 Wilden Industrial Estate

## **Stourport Site Allocations**



AKR/2 Cheapside



AKR/7 Swan Hotel & Working Men's Club



AKR/10 Queens Road Shops



AKR/18 Yew Tree Walk



**AKR/20 Former Carpets of Worth** 



LI/11 Land west of former school site Coniston Crescent



MI/1 County Buildings



MI/5 Baldwin Road



MI/6 Steatite Way



MI/7 Worcester Road Car sales (southern part)



MI/11 Land at 3
Sandy Lane Titton



MI/24 adj. Rock Tavern Wilden Lane



MI/38 School Site Coniston Crescent



MI/36 Firs Yard Wilden Lane



Parsons Chain MI/3



WA/BE/3 Catchem's End

## **Bewdley Site Allocations**



**BR/BE/1 Bewdley Fire Station** 



WA/BE/1 Stourport Road Triangle



WA/BE/5 Land south of Habberley Road

## **Previously Developed Sites in the Green Belt**



**Rushock Trading Estate** 



**Cursley Distribution Park** 

APPENDIX B - CHAPTER 30 SITE PLANS - SUBMISSION VERSION (JANUARY 2020)



**West Midlands Safari and Leisure Park** 

#### **Allocations in Rural Settlements**



BR/RO/2 Lem Hill Nurseries Far Forest



**BR/RO/21 Alton Nurseries Long Bank** 



WA/UA/1 Bellman's Cross Shatterford



WA/UA/4 Allotments, Upper Arley



WA/UA/6 Red Lion Car Park

WFR/CB/3 Land off Station Drive, Blakedown





WFR/WC/8 Fold Farm Chadd