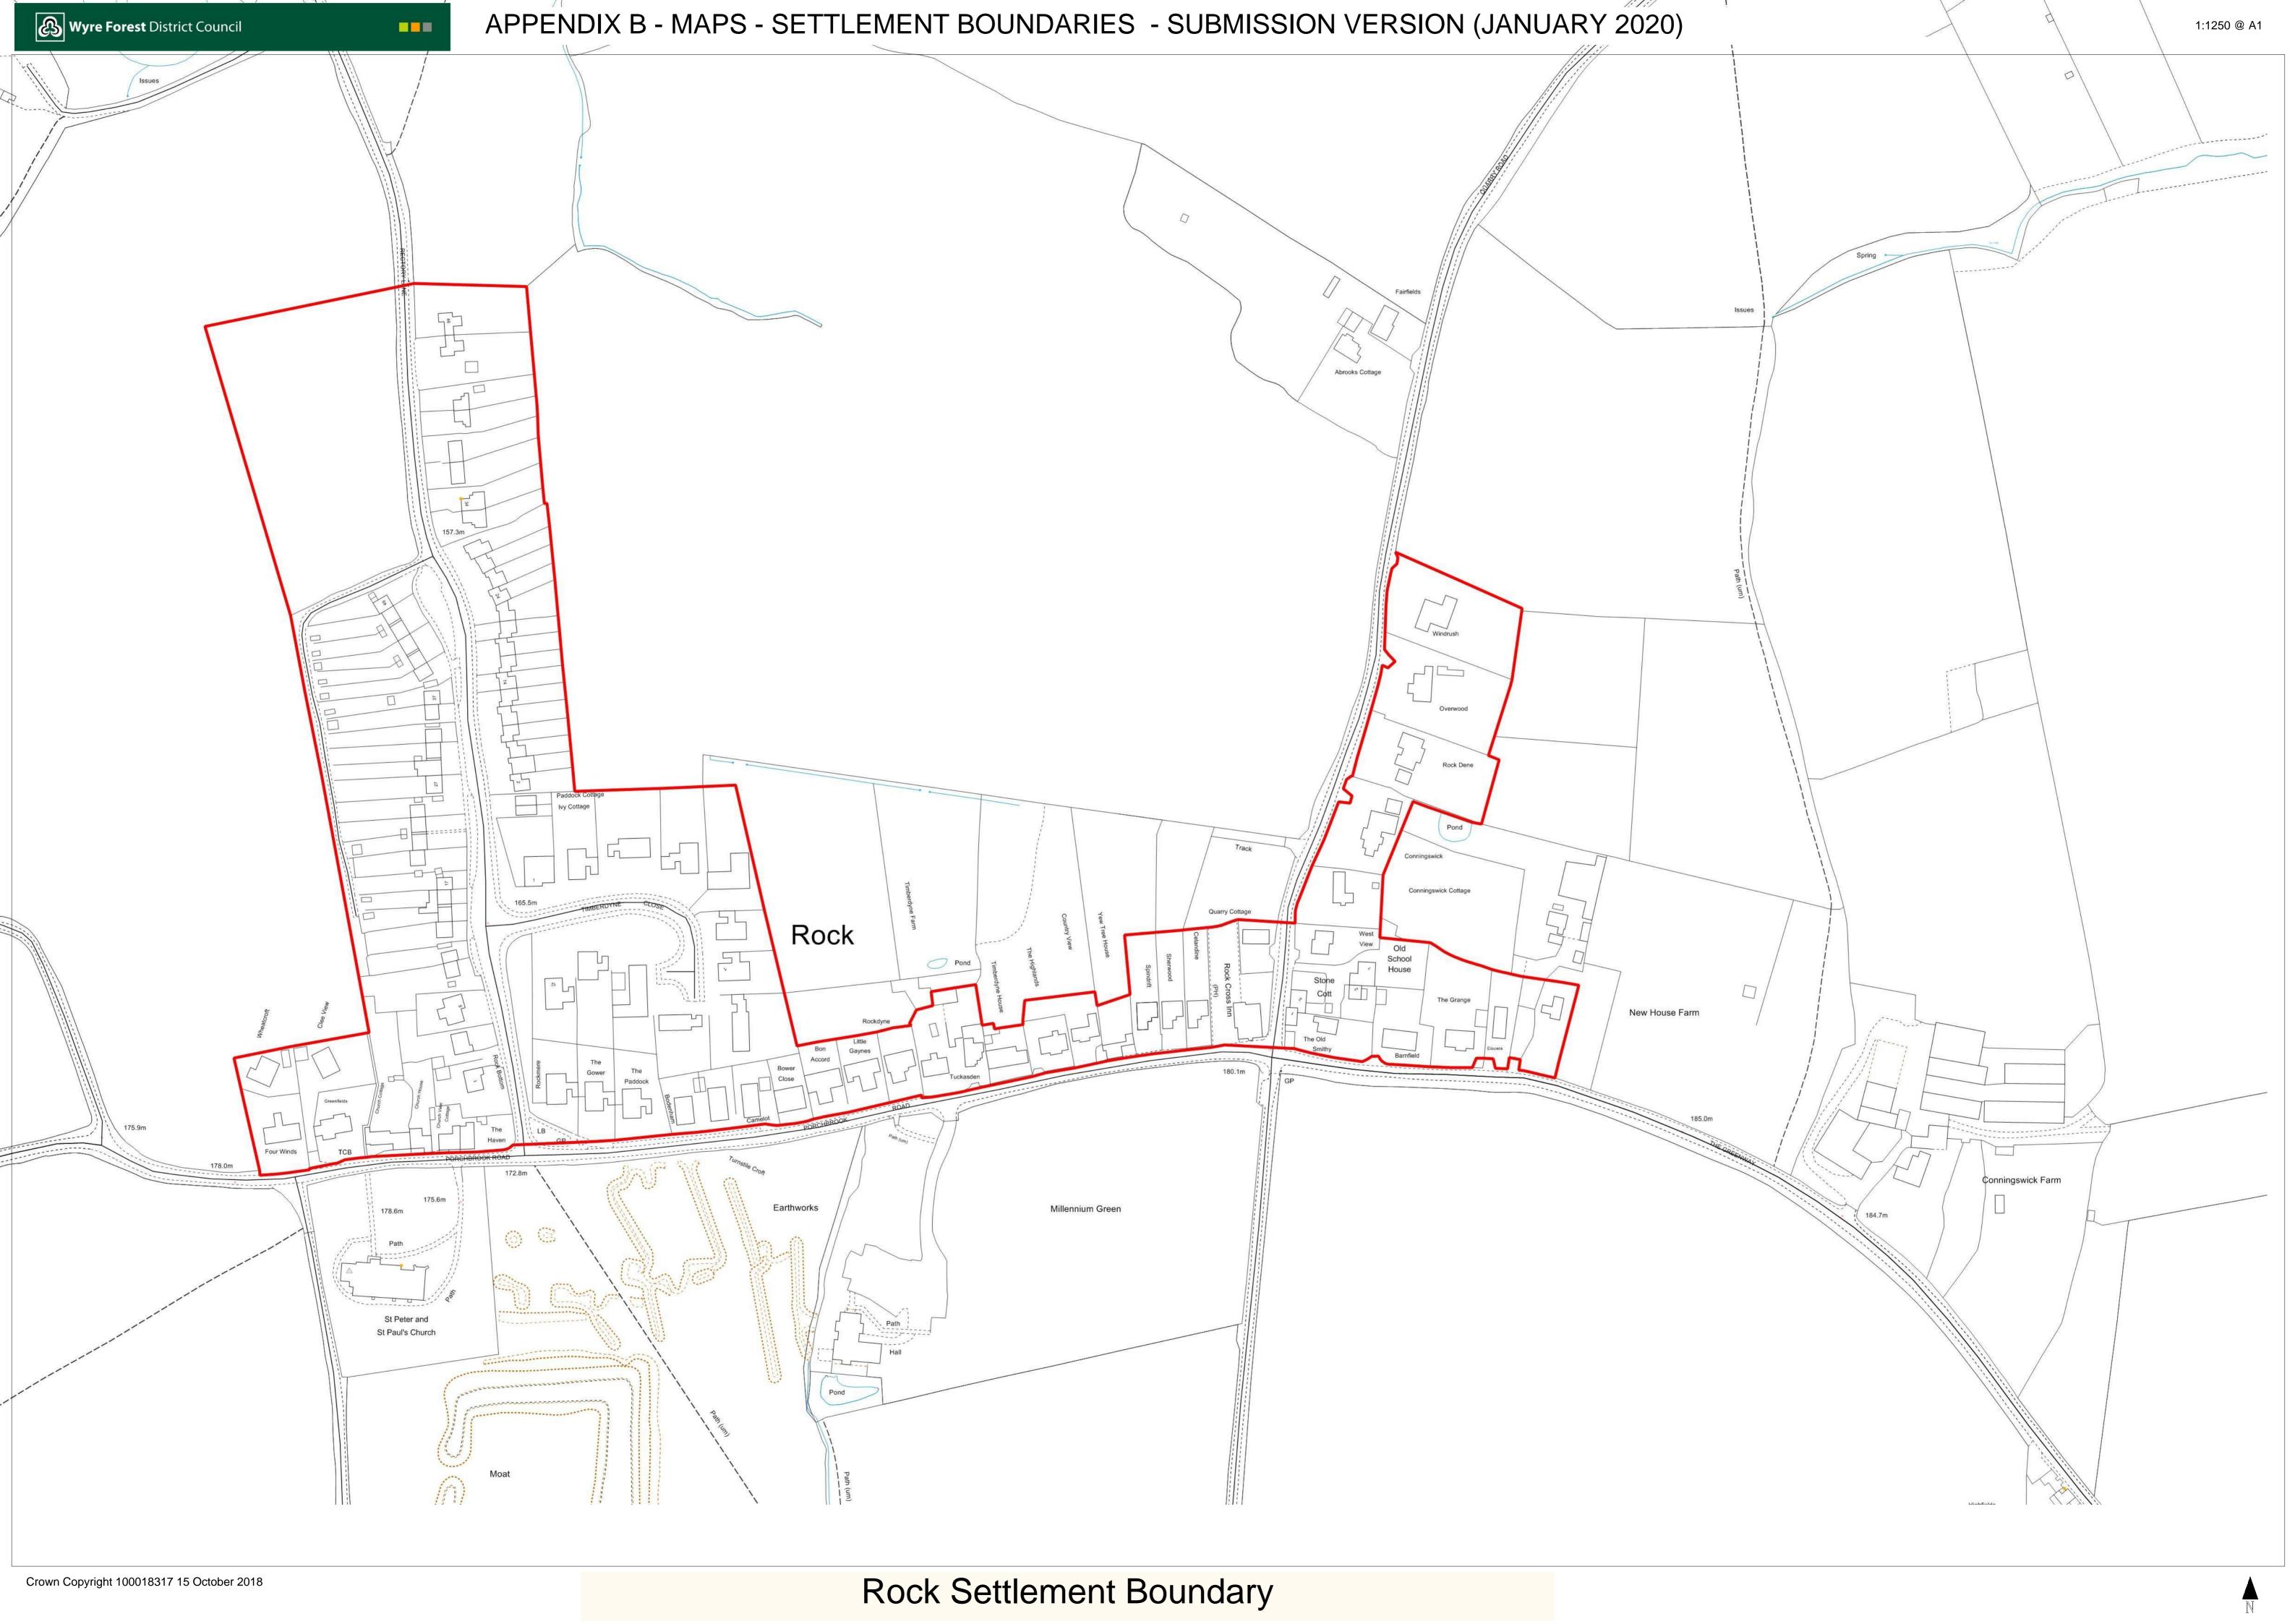

- **b.1** The following maps are included within this Appendix:
- Overview site allocations for the areas: Kidderminster Town; Kidderminster Eastern Extension; Lea Castle Village, Cookley and Wolverley; Stourport-on-Severn; Bewdley; Blakedown; Chaddesley Corbett and Shenstone; Rock Parish and; Upper Arley.
- Site Allocation Plans for Chapters 30 36.
- Concept Plans for Lea Castle Village and Kidderminster Eastern Extension.
- Settlement boundaries for: Blakedown; Bliss Gate; Callow Hill; Clows Top; Cookley; Far Forest; Rock; Wilden and; Wolverley.
- Retail areas for Kidderminster, Stourport-on-Severn and Bewdley.
- Pre-Submission Policies Map.