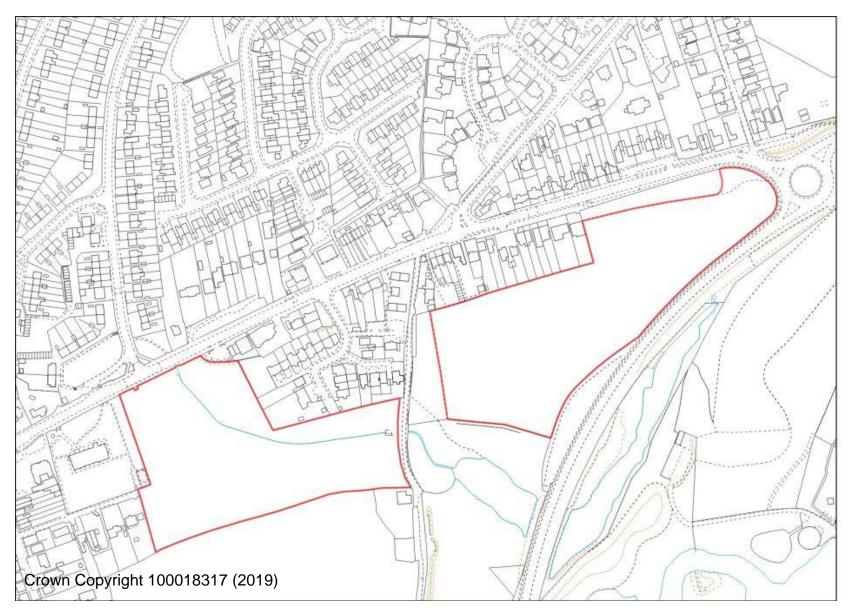

MI/36 Firs Yard Wilden Lane

Parsons Chain MI/3

WA/BE/3 Catchem's End

## **Bewdley Site Allocations**

**BR/BE/1 Bewdley Fire Station** 

WA/BE/1 Stourport Road Triangle

WA/BE/5 Land south of Habberley Road