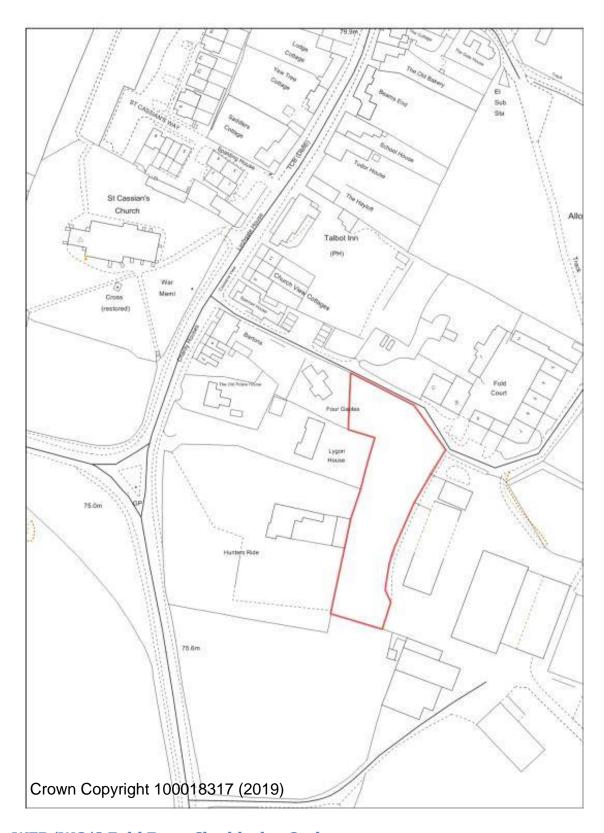

WFR/CB/3 Land off Station Drive, Blakedown

WFR/WC/8 Fold Farm Chaddesley Corbett

**APPENDIX B - CHAPTER 30 SITE PLANS - SUBMISSION VERSION (JANUARY 2020)** 

WFR/WC/36 Rock Tavern Car Park Caunsall

WFR/WC/37 Land at Caunsall Road Caunsall