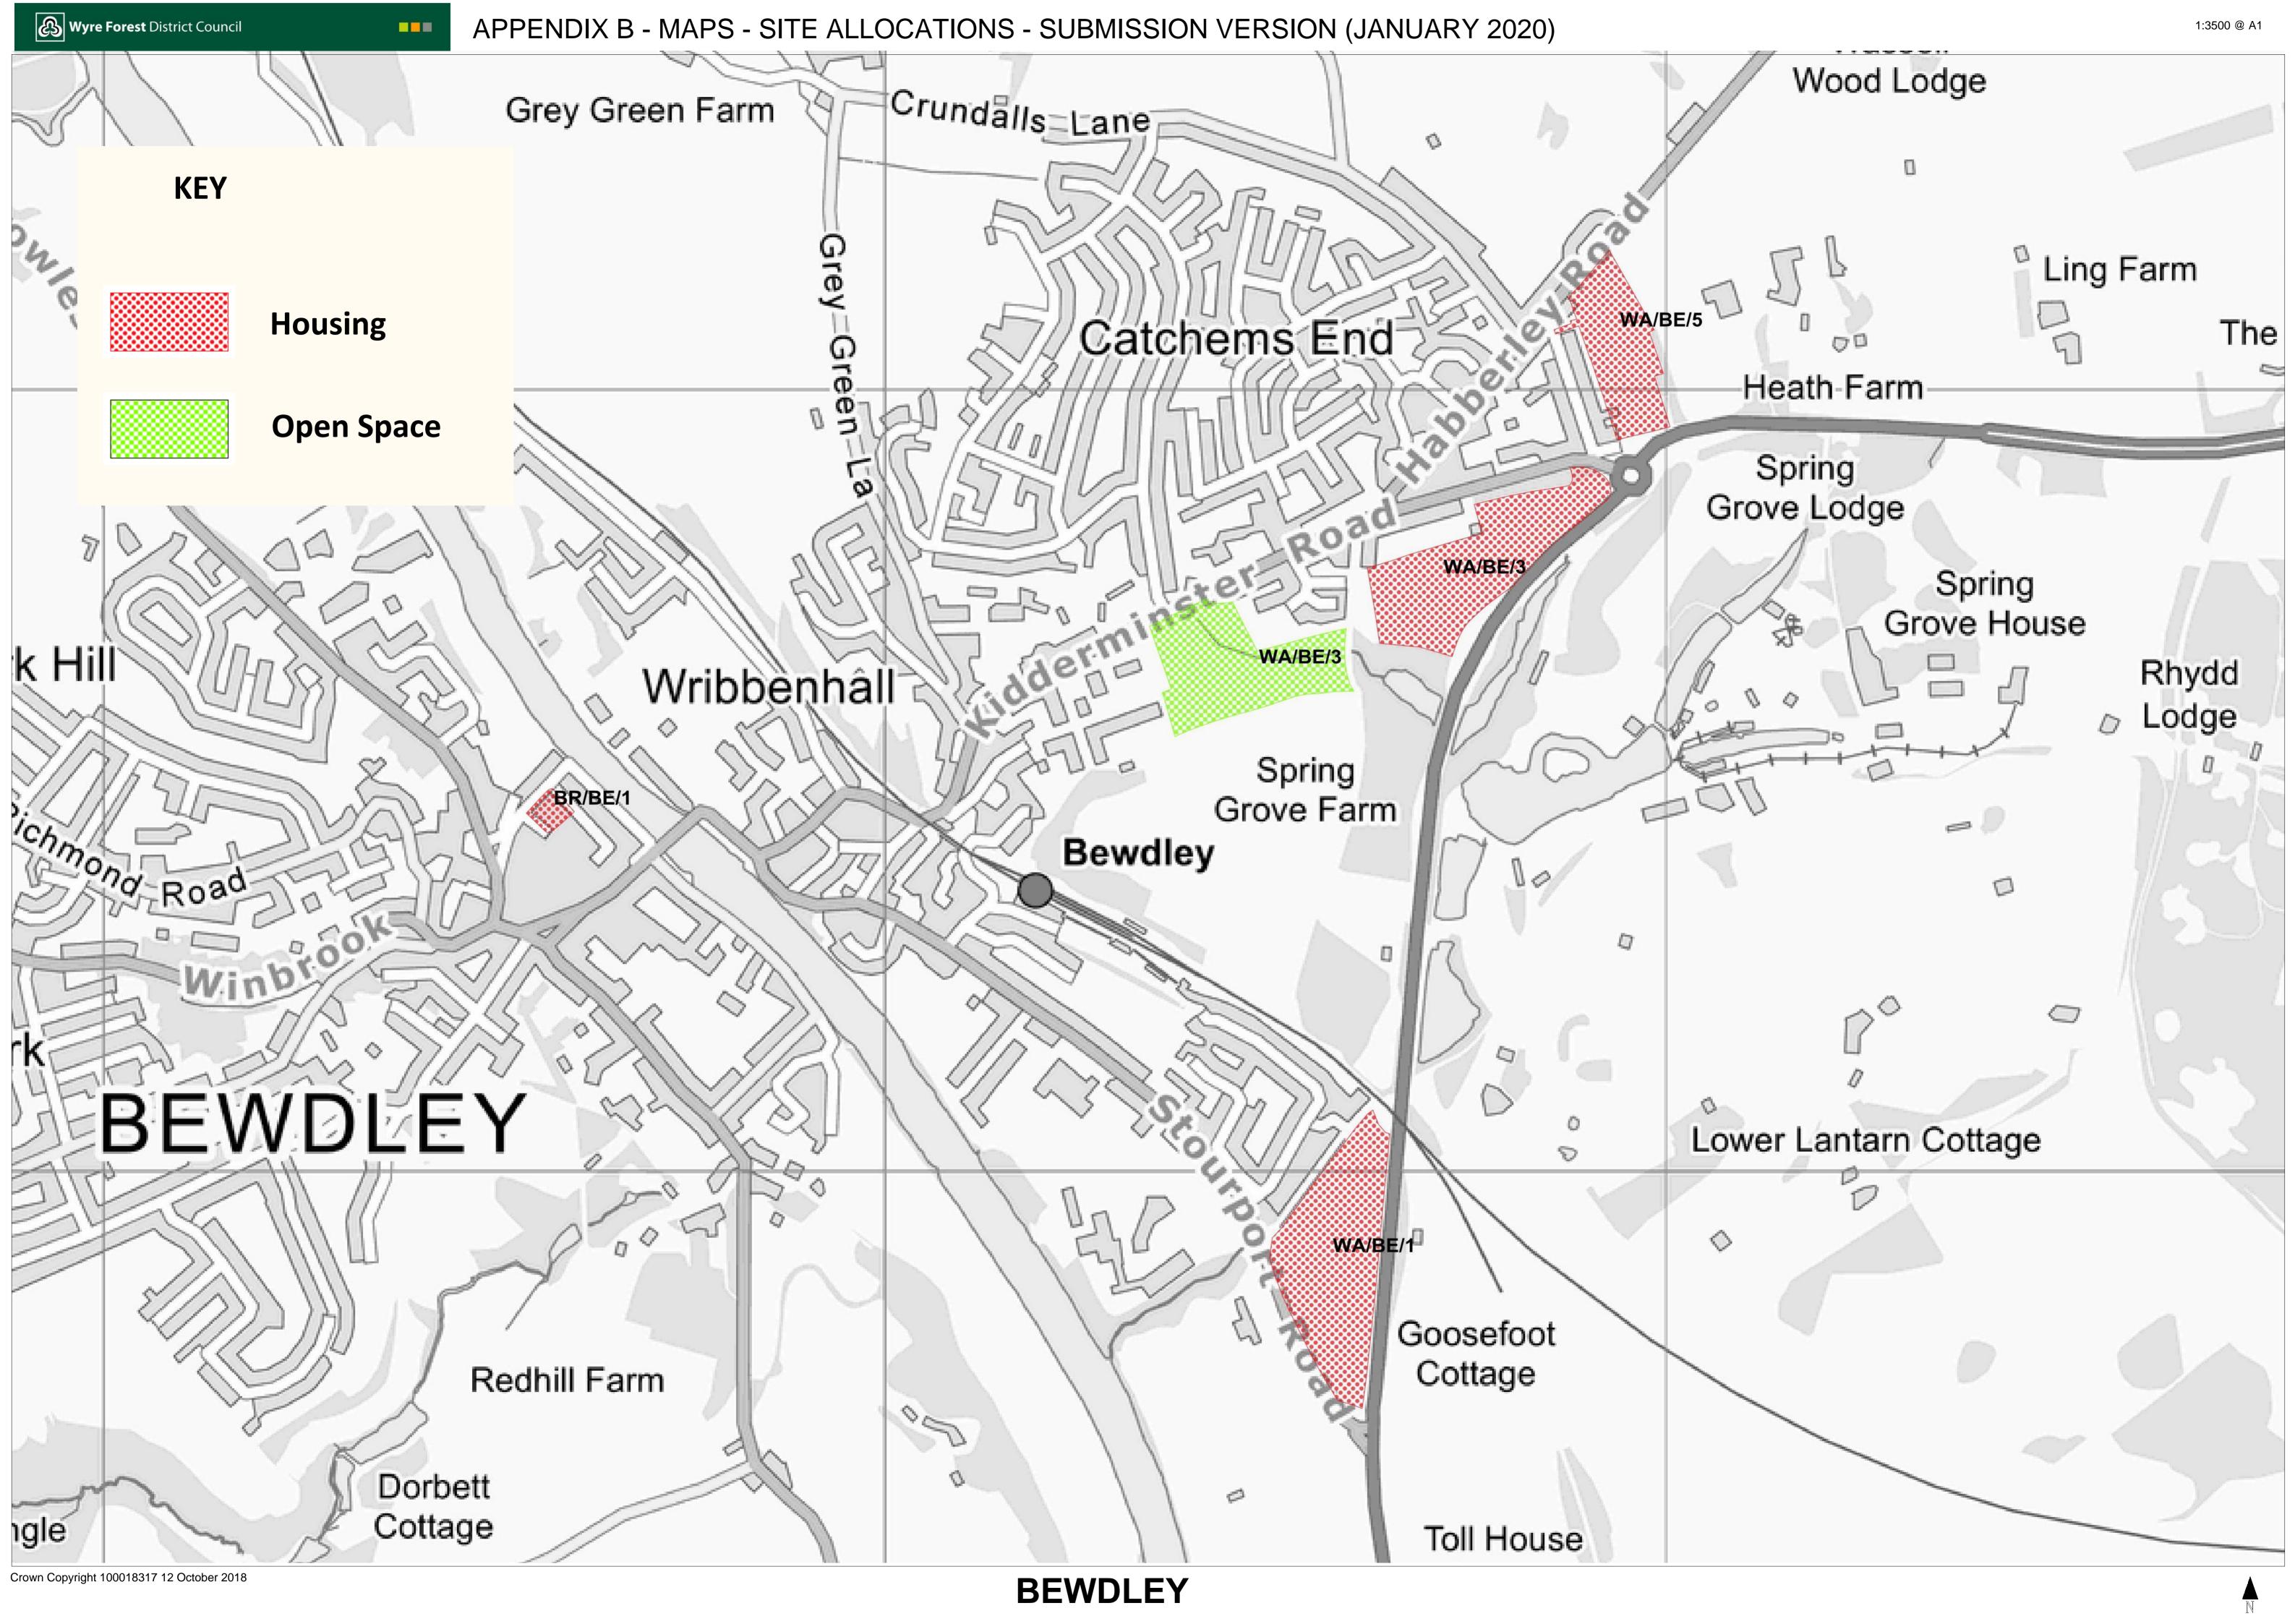

## **Bewdley Site Allocations**

**BR/BE/1 Bewdley Fire Station** 

WA/BE/1 Stourport Road Triangle

WA/BE/5 Land south of Habberley Road