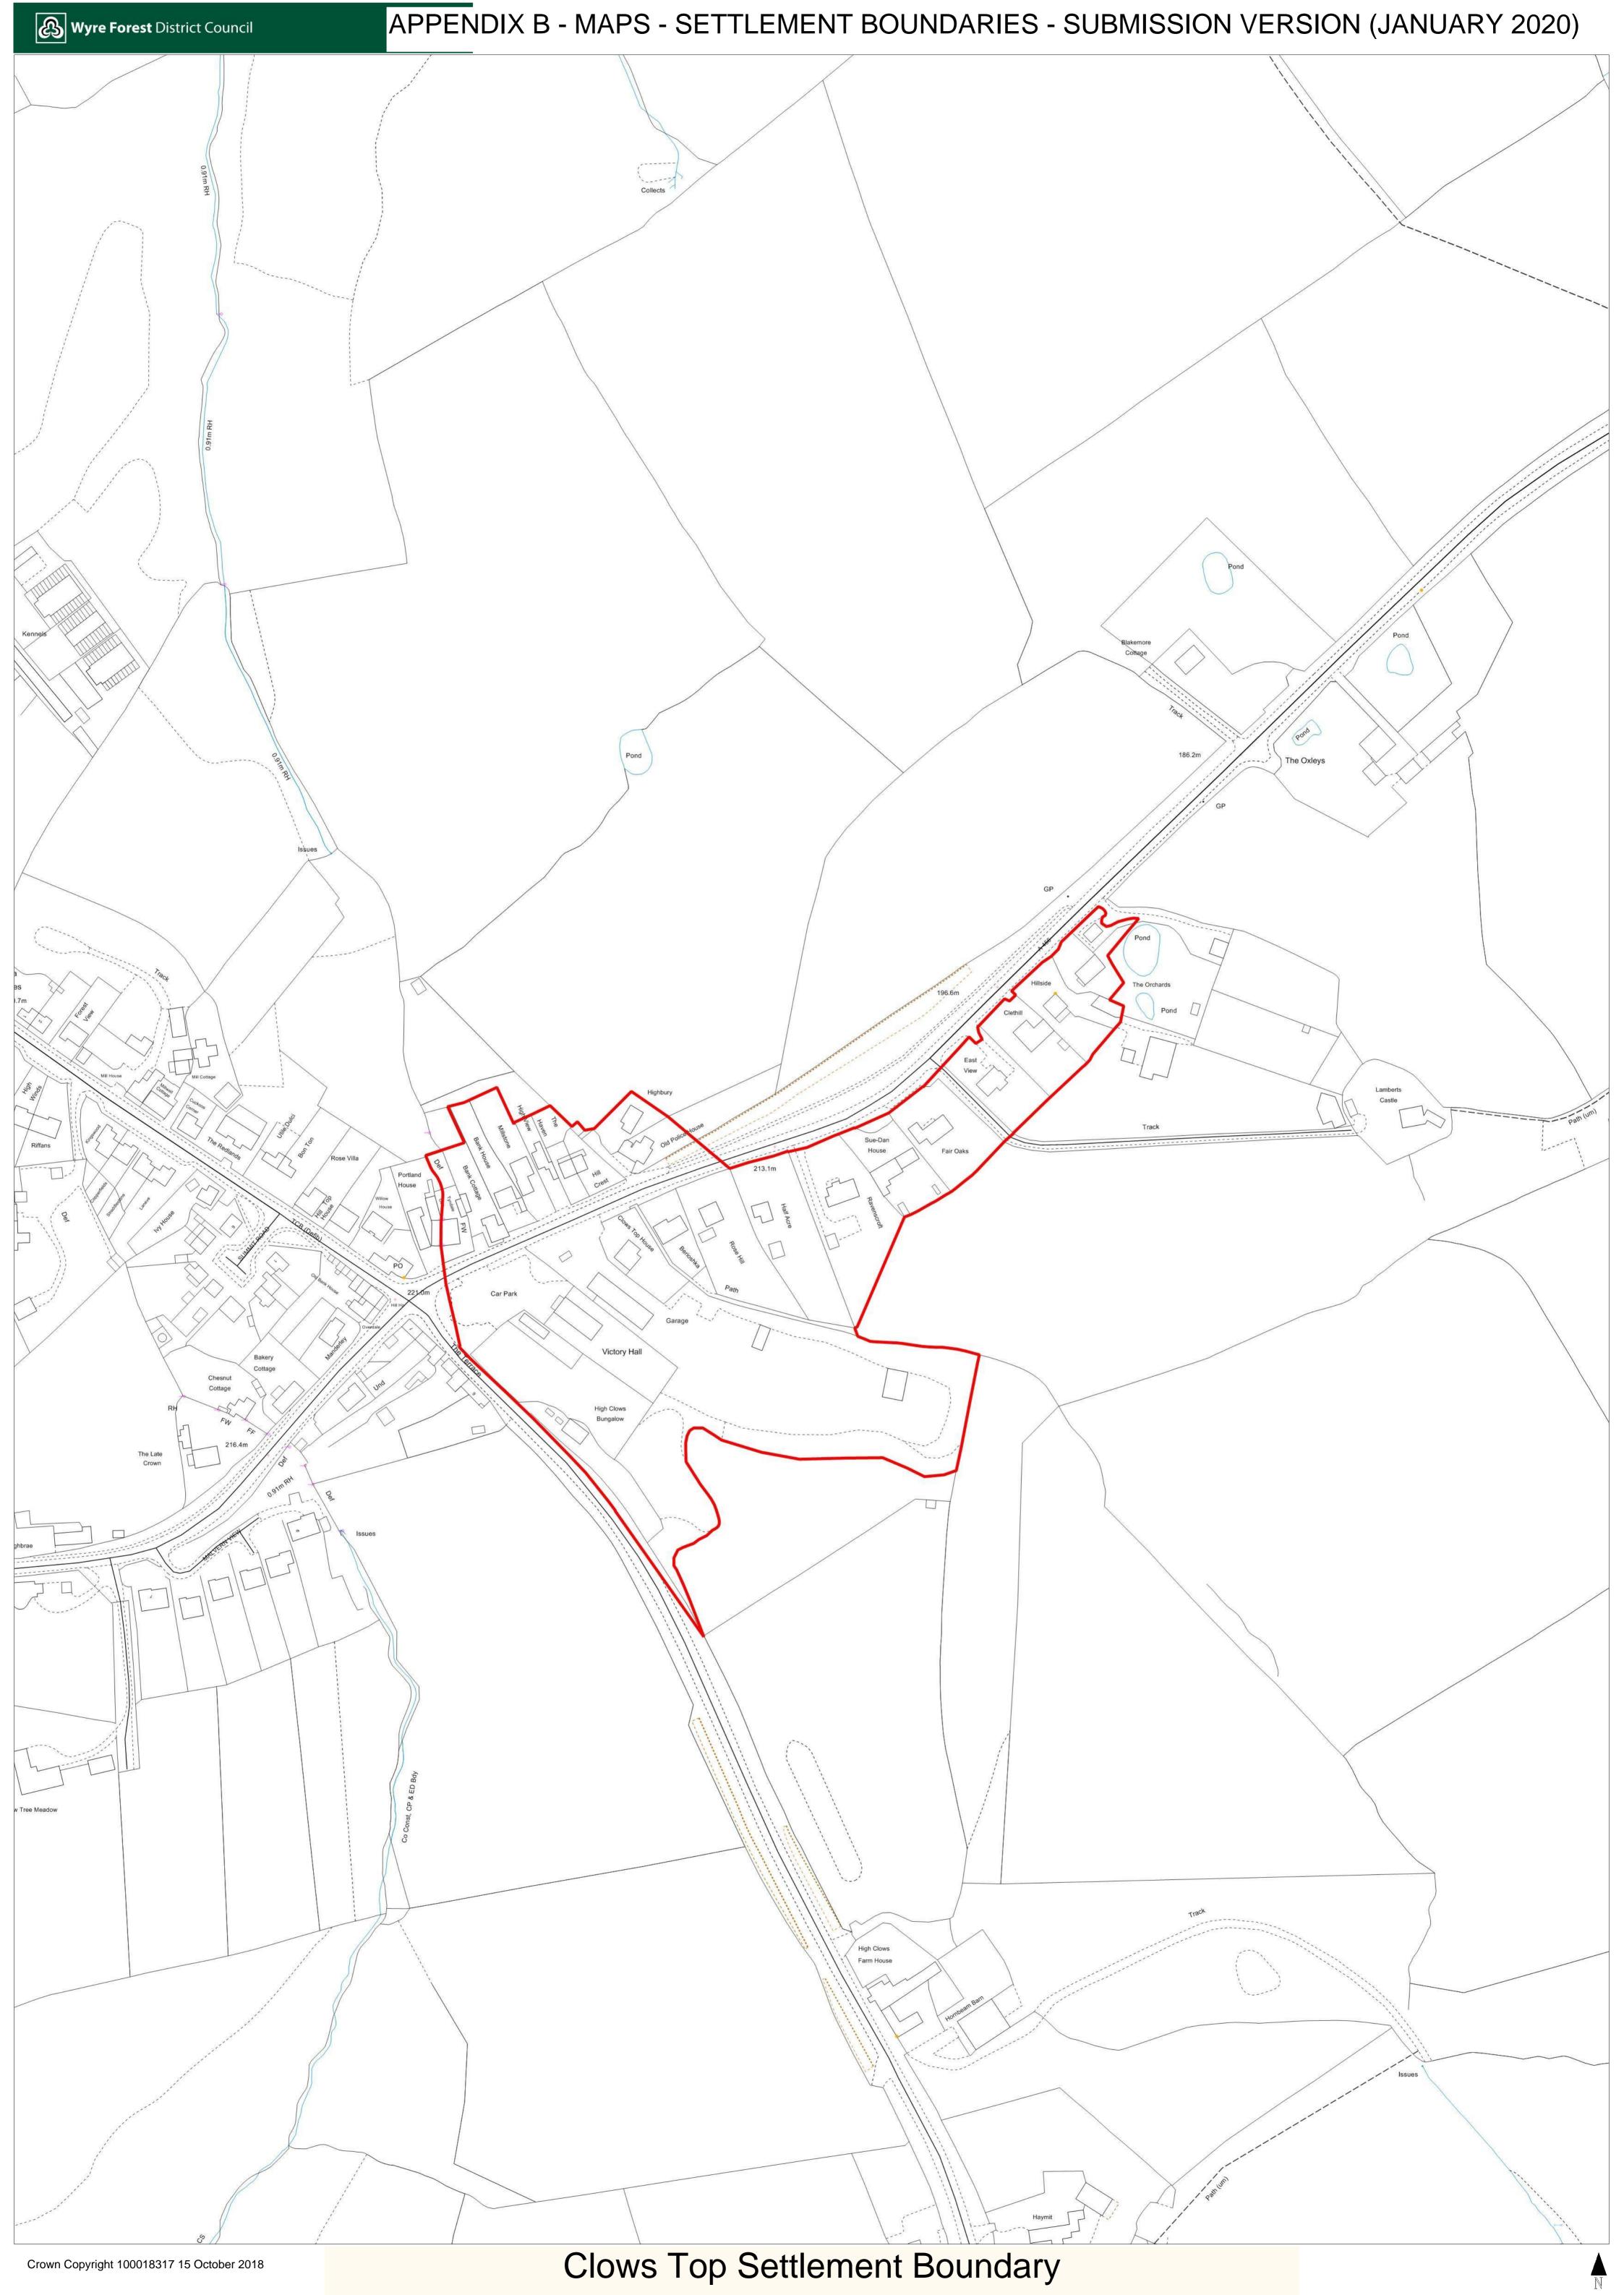

- **b.1** The following maps are included within this Appendix:
- Overview site allocations for the areas: Kidderminster Town; Kidderminster Eastern Extension; Lea Castle Village, Cookley and Wolverley; Stourport-on-Severn; Bewdley; Blakedown; Chaddesley Corbett and Shenstone; Rock Parish and; Upper Arley.
- Site Allocation Plans for Chapters 30 36.
- Concept Plans for Lea Castle Village and Kidderminster Eastern Extension.
- Settlement boundaries for: Blakedown; Bliss Gate; Callow Hill; Clows Top; Cookley; Far Forest; Rock; Wilden and; Wolverley.
- Retail areas for Kidderminster, Stourport-on-Severn and Bewdley.
- Pre-Submission Policies Map.