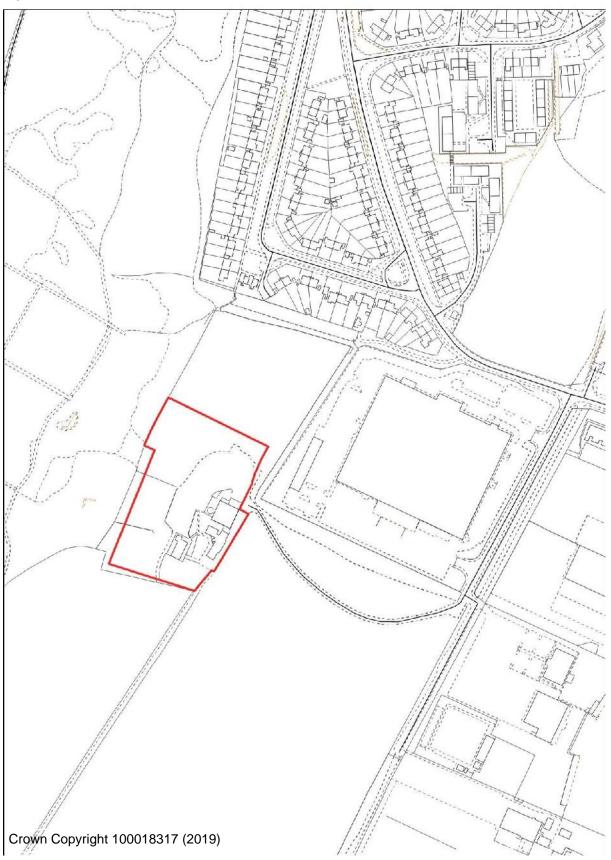

---















# **Site plans for Kidderminster Town Allocations**

#### **AS/3 Chester Road South Service Station**



# **AS/5 Former Victoria Sports Ground**



BHS/2 Land at Bromsgrove Street (Lionfields)



# **BHS/16 Timber Yard Park Lane**



# **BHS/38 Kidderminster Fire Station**



**BHS/39 Boucher Building Green Street** 



BW/2 Limekiln Bridge, Clensmore Street



**BW/3 Sladen School** 



FPH/15 Severn Grove Shops Rifle Range



FPH/18 Naylor's Field Sutton Park Rise



FPH/19 164/5 Sutton Park Road



# **OC/11 Stourminster School site**



LI/10 Land r/o Zortech Avenue



**BHS/10 Frank Stone Green Street** 



FPH/27 Land adjacent Easter Park Worcester Road



# FPH/28 Land at Hoobrook



# FPH/29 VOSA Worcester Road



LI/12 Former Burlish Golf Course Clubhouse



LI/13 Land Off Zortech Avenue



#### **Kidderminster Site Allocations**



**AS/6 Lea Street School** 



AS/20 Land North of Bernie Crossland Walk



BW/1 Churchfields

#### **BW/4 Stourbridge Road ADR**





Housing allocation Green Gap allocation

FHN/11 BT Building Mill Street



**FPH/5 Kidderminster Ambulance Station** 



### WFR/WC/18 Sion Hill School site



### WA/KF/3 Land at Low Habberley



### BHS/17 Rock Works



### **FPH/8 SDF Stourport Road**





Silverwoods (Former British Sugar Site)

#### LEA CASTLE VILLAGE



#### **Kidderminster Eastern Extension**





**OC/12 Comberton Lodge Nursery** 



OC/6 Land east of Offmore and OC/13N Land at Stone Hill North

# **Stourport Allocations**



**AKR/14 Land at Pearl Lane** 



MI/18 Land North of Wilden Industrial Estate