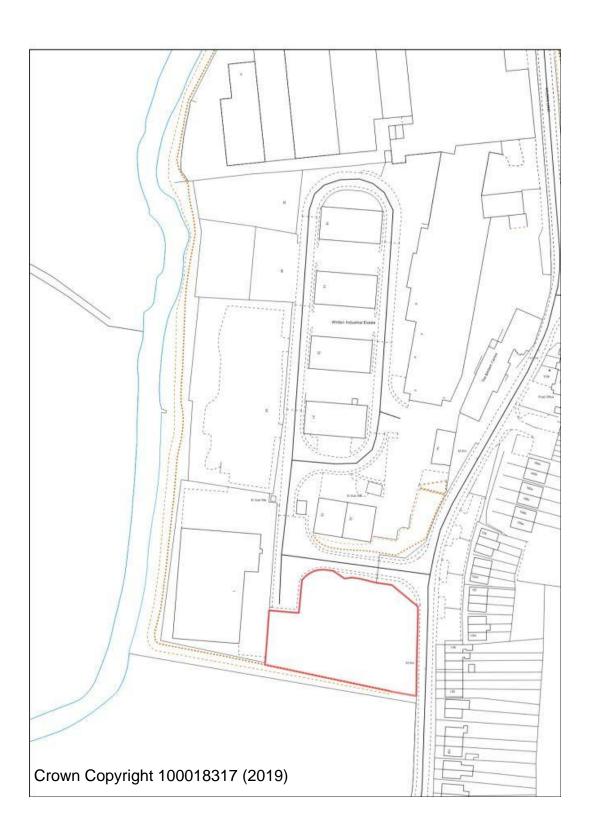

# **Stourport Allocations**

**AKR/14 Land at Pearl Lane** 

MI/18 Land North of Wilden Industrial Estate

MI/33 Wilden Industrial Estate