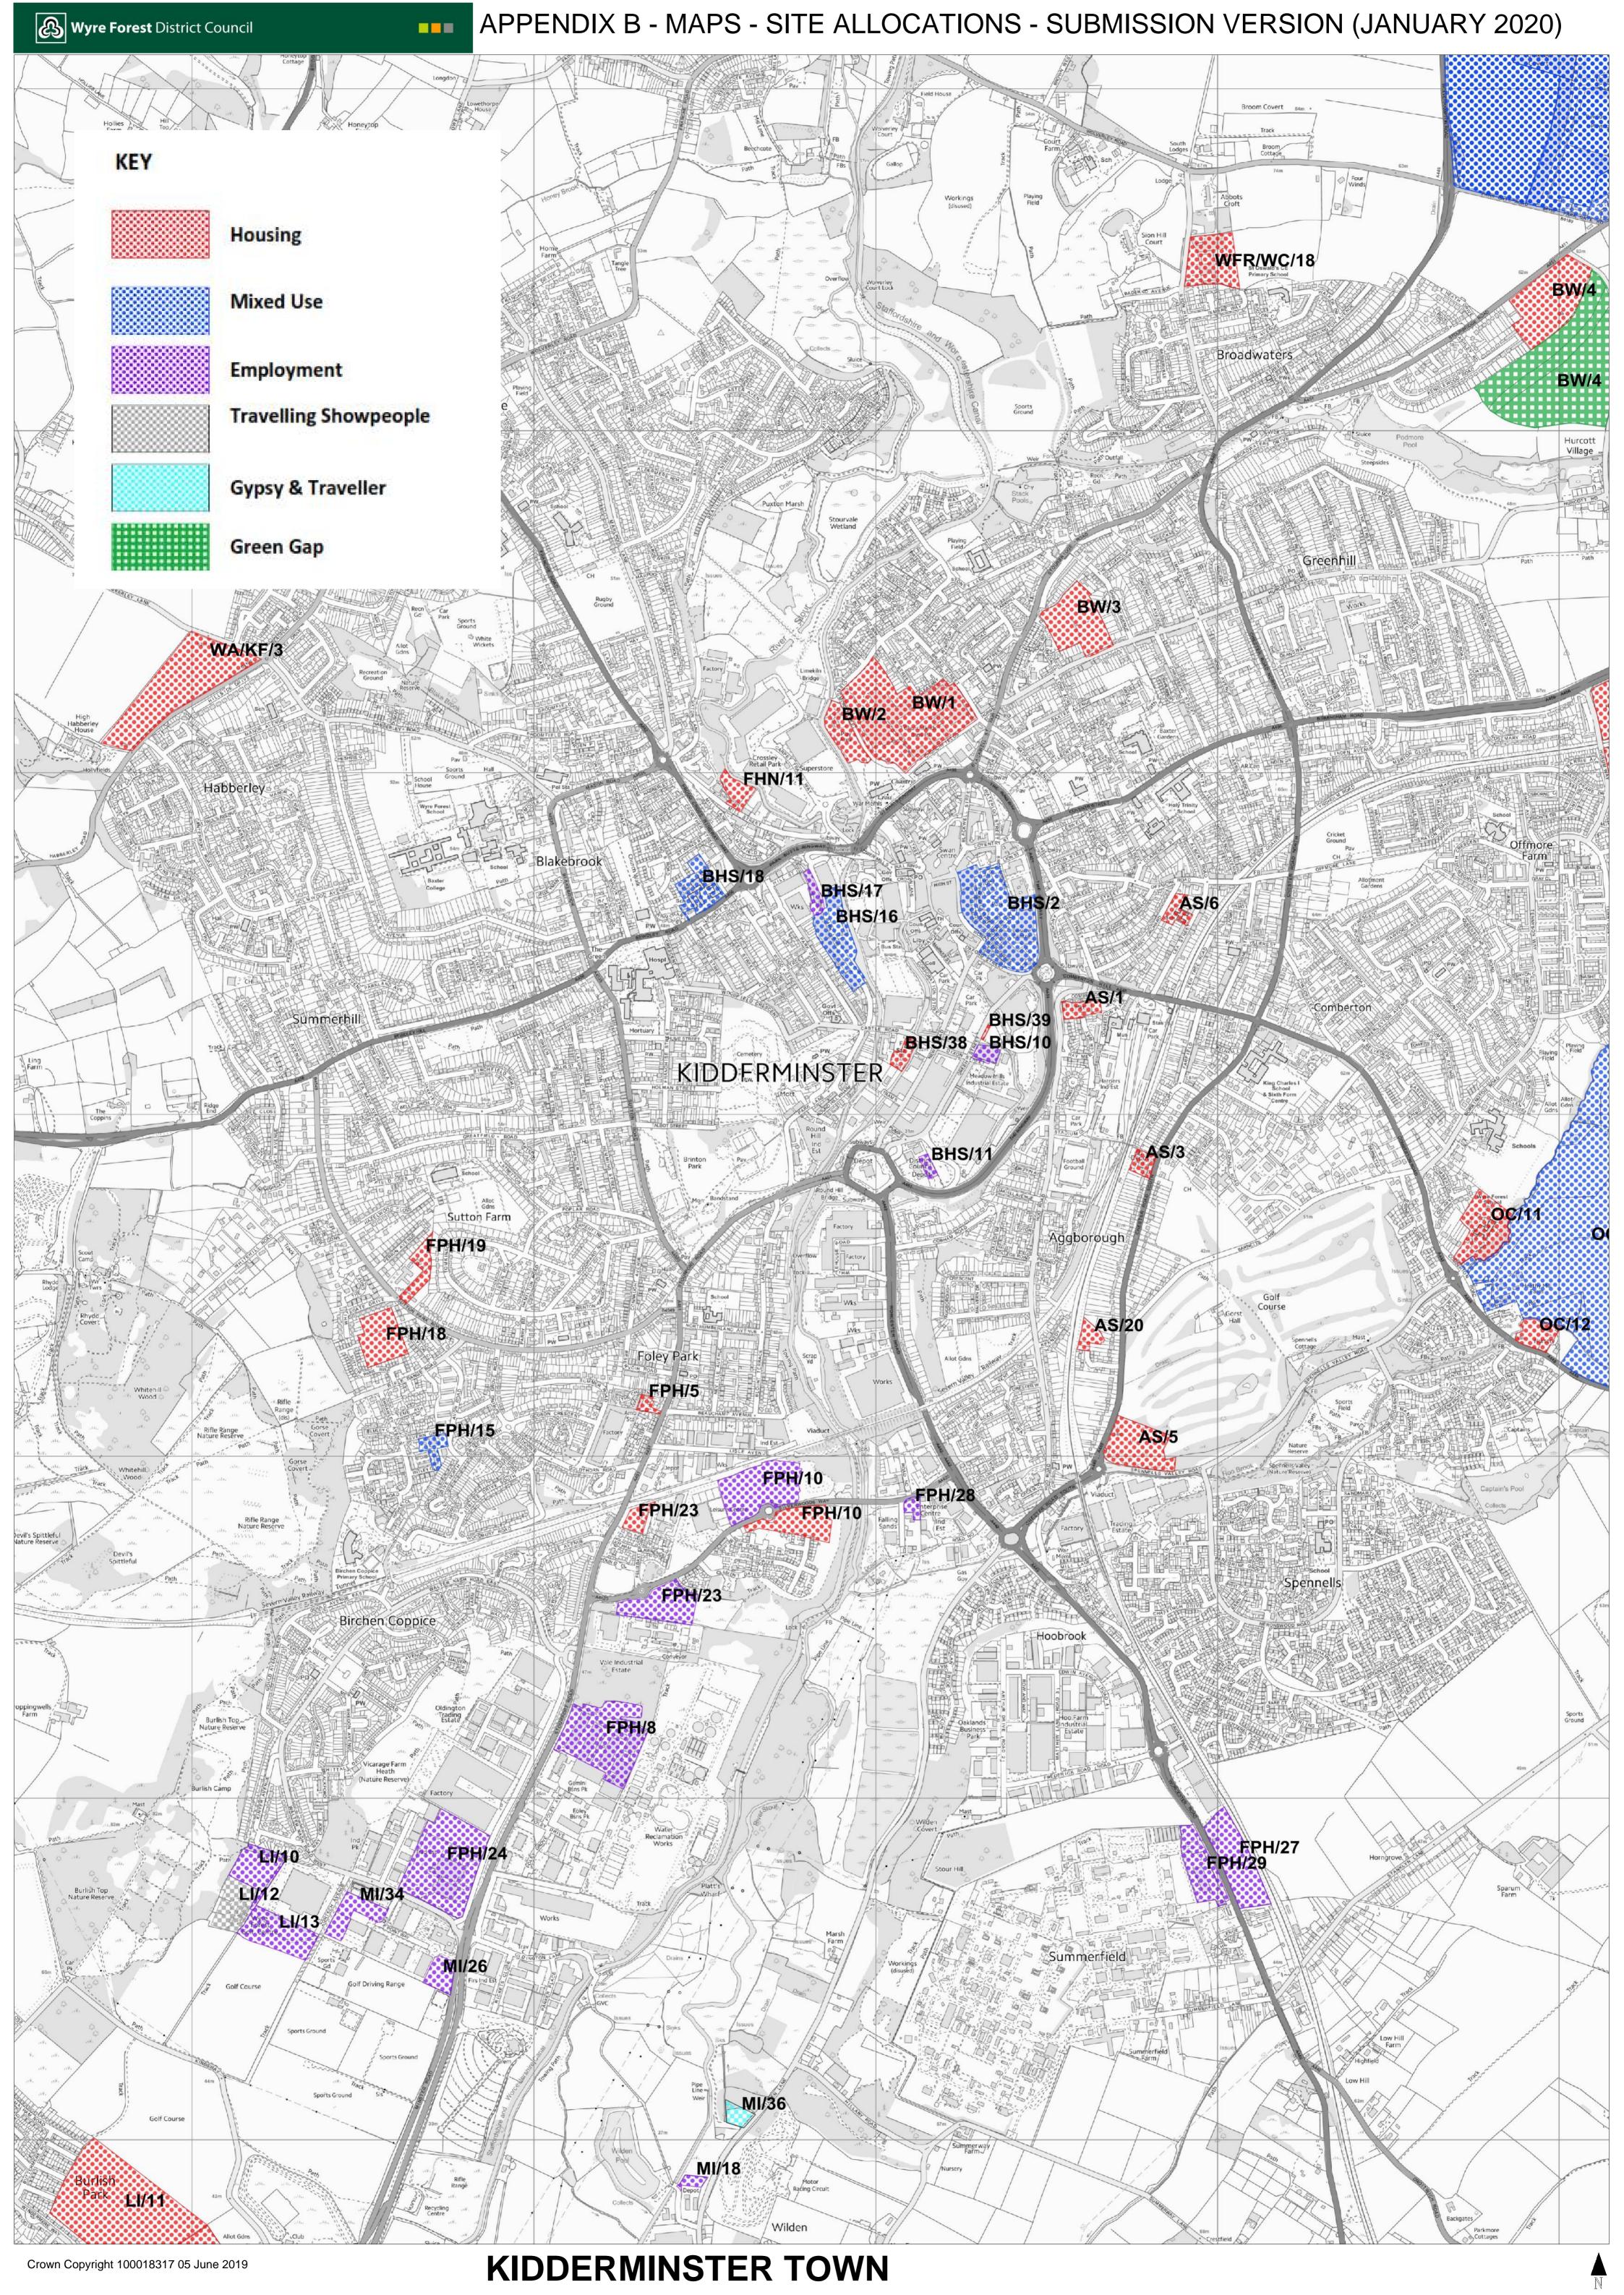

# **Site plans for Kidderminster Town Allocations**

#### **AS/3 Chester Road South Service Station**

# **AS/5 Former Victoria Sports Ground**

BHS/2 Land at Bromsgrove Street (Lionfields)

# **BHS/16 Timber Yard Park Lane**

# **BHS/38 Kidderminster Fire Station**

**BHS/39 Boucher Building Green Street** 

BW/2 Limekiln Bridge, Clensmore Street

**BW/3 Sladen School** 

FPH/15 Severn Grove Shops Rifle Range

FPH/18 Naylor's Field Sutton Park Rise

FPH/19 164/5 Sutton Park Road

# **OC/11 Stourminster School site**

LI/10 Land r/o Zortech Avenue

**BHS/10 Frank Stone Green Street** 

FPH/27 Land adjacent Easter Park Worcester Road

# FPH/28 Land at Hoobrook

# FPH/29 VOSA Worcester Road

LI/12 Former Burlish Golf Course Clubhouse

LI/13 Land Off Zortech Avenue

#### **Kidderminster Site Allocations**

**AS/6 Lea Street School** 

AS/20 Land North of Bernie Crossland Walk

BW/1 Churchfields

#### **BW/4 Stourbridge Road ADR**

Housing allocation Green Gap allocation

FHN/11 BT Building Mill Street

**FPH/5 Kidderminster Ambulance Station** 

### WFR/WC/18 Sion Hill School site

### WA/KF/3 Land at Low Habberley

### BHS/17 Rock Works

### **FPH/8 SDF Stourport Road**

Silverwoods (Former British Sugar Site)