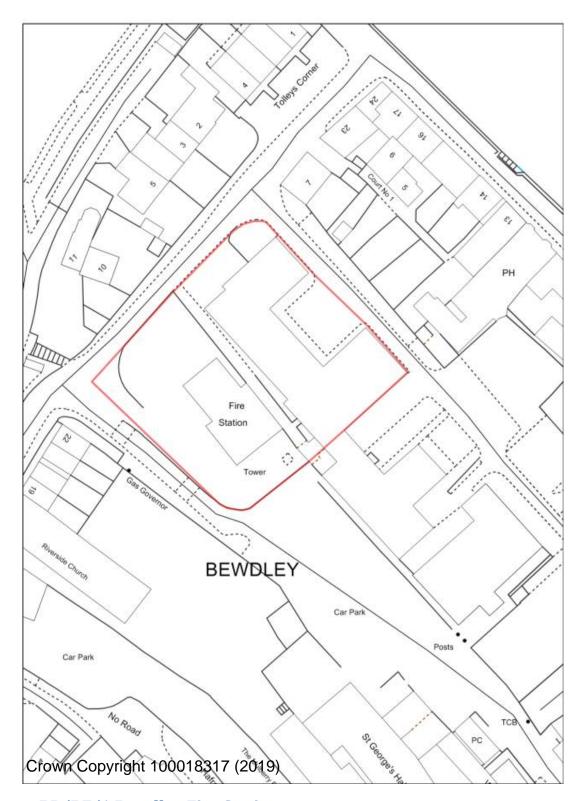

## **Bewdley Site Allocations**

**BR/BE/1 Bewdley Fire Station** 

WA/BE/1 Stourport Road Triangle

WA/BE/5 Land south of Habberley Road