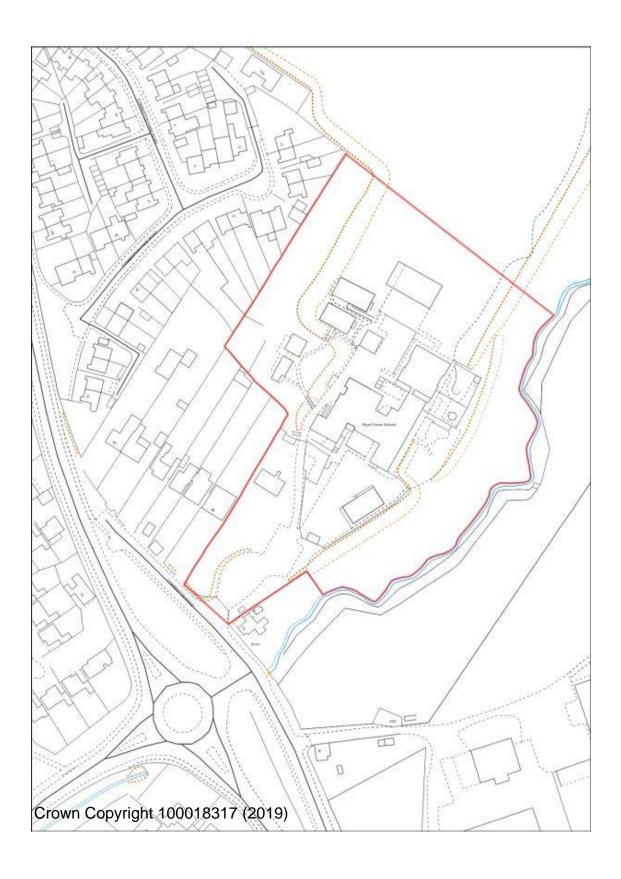

ension.
- Settlement boundaries for: Blakedown; Bliss Gate; Callow Hill; Clows Top; Cookley; Far Forest; Rock; Wilden and; Wolverley.
- Retail areas for Kidderminster, Stourport-on-Severn and Bewdley.
- Pre-Submission Policies Map.



---















# **Site plans for Kidderminster Town Allocations**

#### **AS/3 Chester Road South Service Station**



# **AS/5 Former Victoria Sports Ground**



BHS/2 Land at Bromsgrove Street (Lionfields)



# **BHS/16 Timber Yard Park Lane**



# **BHS/38 Kidderminster Fire Station**



**BHS/39 Boucher Building Green Street** 



BW/2 Limekiln Bridge, Clensmore Street



**BW/3 Sladen School** 



FPH/15 Severn Grove Shops Rifle Range



FPH/18 Naylor's Field Sutton Park Rise



FPH/19 164/5 Sutton Park Road



# **OC/11 Stourminster School site**



LI/10 Land r/o Zortech Avenue



**BHS/10 Frank Stone Green Street** 



FPH/27 Land adjacent Easter Park Worcester Road



# FPH/28 Land at Hoobrook



# FPH/29 VOSA Worcester Road



LI/12 Former Burlish Golf Course Clubhouse



LI/13 Land Off Zortech Avenue



#### **Kidderminster Site Allocations**



**AS/6 Lea Street School** 



AS/20 Land North of Bernie Crossland Walk



BW/1 Churchfields

#### **BW/4 Stourbridge Road ADR**





Housing allocation Green Gap allocation

FHN/11 BT Building Mill Street



**FPH/5 Kidderminster Ambulance Station** 



### WFR/WC/18 Sion Hill School site



### WA/KF/3 Land at Low Habberley



### BHS/17 Rock Works



### **FPH/8 SDF Stourport Road**





Silverwoods (Former British Sugar Site)

#### LEA CASTLE VILLAGE



#### **Kidderminster Eastern