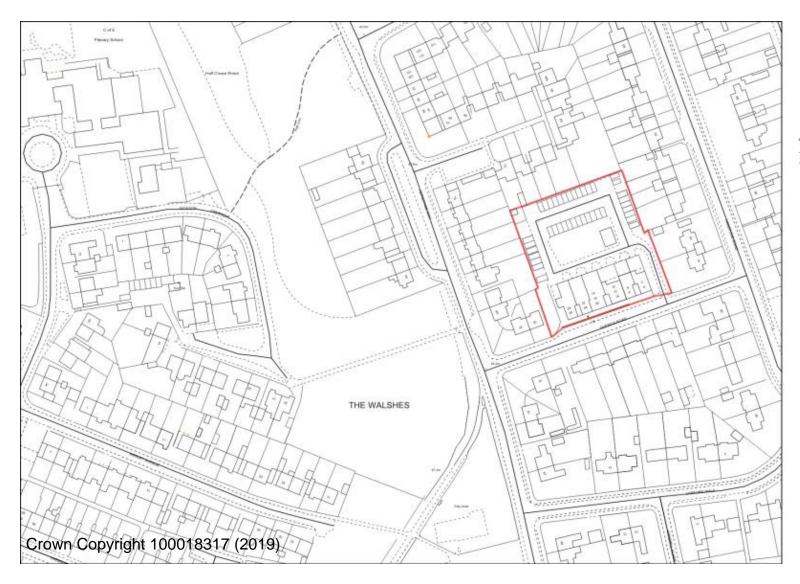

# **OC/11 Stourminster School site**

LI/10 Land r/o Zortech Avenue

**BHS/10 Frank Stone Green Street** 

FPH/27 Land adjacent Easter Park Worcester Road