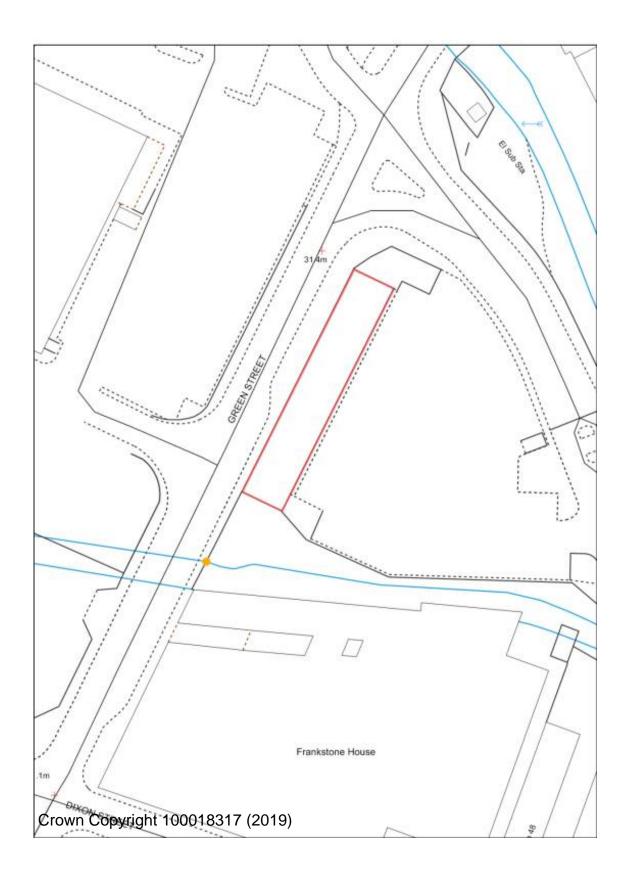

# **BHS/38 Kidderminster Fire Station**

**BHS/39 Boucher Building Green Street** 

BW/2 Limekiln Bridge, Clensmore Street

**BW/3 Sladen School** 

FPH/15 Severn Grove Shops Rifle Range

FPH/18 Naylor's Field Sutton Park Rise