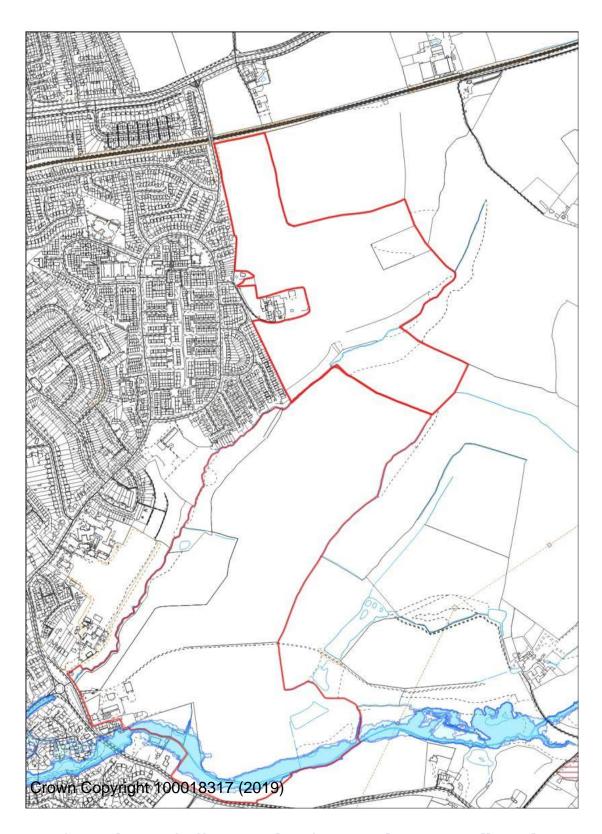

e Green Street** 



FPH/27 Land adjacent Easter Park Worcester Road



# FPH/28 Land at Hoobrook



# FPH/29 VOSA Worcester Road



LI/12 Former Burlish Golf Course Clubhouse



LI/13 Land Off Zortech Avenue



#### **Kidderminster Site Allocations**



**AS/6 Lea Street School** 



AS/20 Land North of Bernie Crossland Walk



BW/1 Churchfields

#### **BW/4 Stourbridge Road ADR**





Housing allocation Green Gap allocation

FHN/11 BT Building Mill Street



**FPH/5 Kidderminster Ambulance Station** 



### WFR/WC/18 Sion Hill School site



### WA/KF/3 Land at Low Habberley



### BHS/17 Rock Works



### **FPH/8 SDF Stourport Road**





Silverwoods (Former British Sugar Site)

#### LEA CASTLE VILLAGE



#### **Kidderminster Eastern Extension**





**OC/12 Comberton Lodge Nursery** 



OC/6 Land east of Offmore and OC/13N Land at Stone Hill North

# **Stourport Allocations**



**AKR/14 Land at Pearl Lane** 



MI/18 Land North of Wilden Industrial Estate



MI/33 Wilden Industrial Estate

## **Stourport Site Allocations**



AKR/2 Cheapside



AKR/7 Swan Hotel & Working Men's Club



AKR/10 Queens Road Shops



AKR/18 Yew Tree Walk



**AKR/20 Former Carpets of Worth** 



LI/11 Land west of former school site Coniston Crescent



MI/1 County Buildings



MI/5 Baldwin Road



MI/6 Steatite Way



MI/7 Worcester Road Car sales (southern part)



MI/11 Land at 3
Sandy Lane Titton



MI/24 adj. Rock Tavern Wilden Lane



MI/38 School Site Coniston Crescent



MI/36 Firs Yard Wilden Lane



Parsons Chain MI/3



WA/BE/3 Catchem's End

## **Bewdley Site Allocations**



**