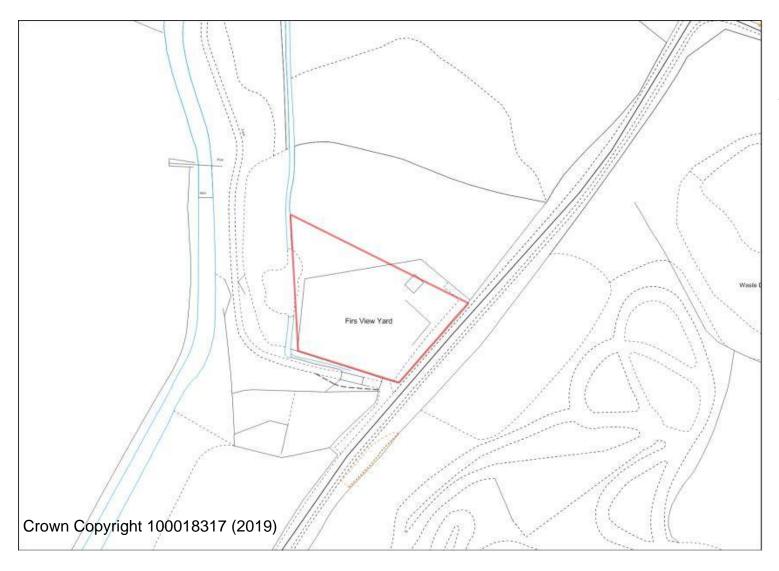

ite)

#### LEA CASTLE VILLAGE



#### **Kidderminster Eastern Extension**





**OC/12 Comberton Lodge Nursery** 



OC/6 Land east of Offmore and OC/13N Land at Stone Hill North

# **Stourport Allocations**



**AKR/14 Land at Pearl Lane** 



MI/18 Land North of Wilden Industrial Estate



MI/33 Wilden Industrial Estate

## **Stourport Site Allocations**



AKR/2 Cheapside



AKR/7 Swan Hotel & Working Men's Club



AKR/10 Queens Road Shops



AKR/18 Yew Tree Walk



**AKR/20 Former Carpets of Worth** 



LI/11 Land west of former school site Coniston Crescent



MI/1 County Buildings



MI/5 Baldwin Road



MI/6 Steatite Way



MI/7 Worcester Road Car sales (southern part)



MI/11 Land at 3
Sandy Lane Titton



MI/24 adj. Rock Tavern Wilden Lane



MI/38 School Site Coniston Crescent



MI/36 Firs Yard Wilden Lane



Parsons Chain MI/3



WA/BE/3 Catchem's End

## **Bewdley Site Allocations**



**BR/BE/1 Bewdley Fire Station** 



WA/BE/1 Stourport Road Triangle



WA/BE/5 Land south of Habberley Road

## **Previously Developed Sites in the Green Belt**



**Rushock Trading Estate** 



**Cursley Distribution Park** 

APPENDIX B - CHAPTER 30 SITE PLANS - SUBMISSION VERSION (JANUARY 2020)



**West Midlands Safari and Leisure Park** 

#### **Allocations in Rural Settlements**



BR/RO/2 Lem Hill Nurseries Far Forest



**BR/RO/21 Alton Nurseries Long Bank** 



WA/UA/1 Bellman's Cross Shatterford



WA/UA/4 Allotments, Upper Arley



WA/UA/6 Red Lion Car Park

WFR/CB/3 Land off Station Drive, Blakedown





WFR/WC/8 Fold Farm Chaddesley Corbett

**APPENDIX B - CHAPTER 3