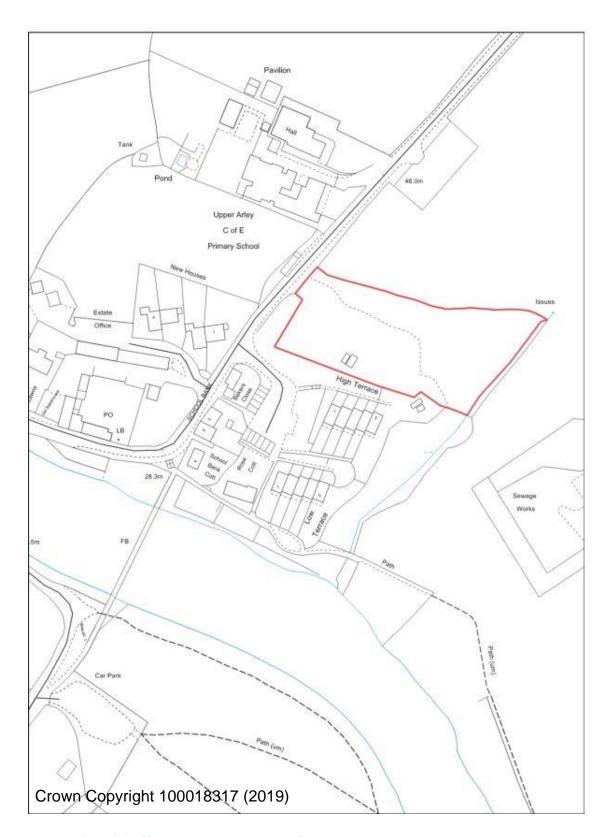

#### **Allocations in Rural Settlements**

BR/RO/2 Lem Hill Nurseries Far Forest

**BR/RO/21 Alton Nurseries Long Bank** 

WA/UA/1 Bellman's Cross Shatterford

WA/UA/4 Allotments, Upper Arley

WA/UA/6 Red Lion Car Park