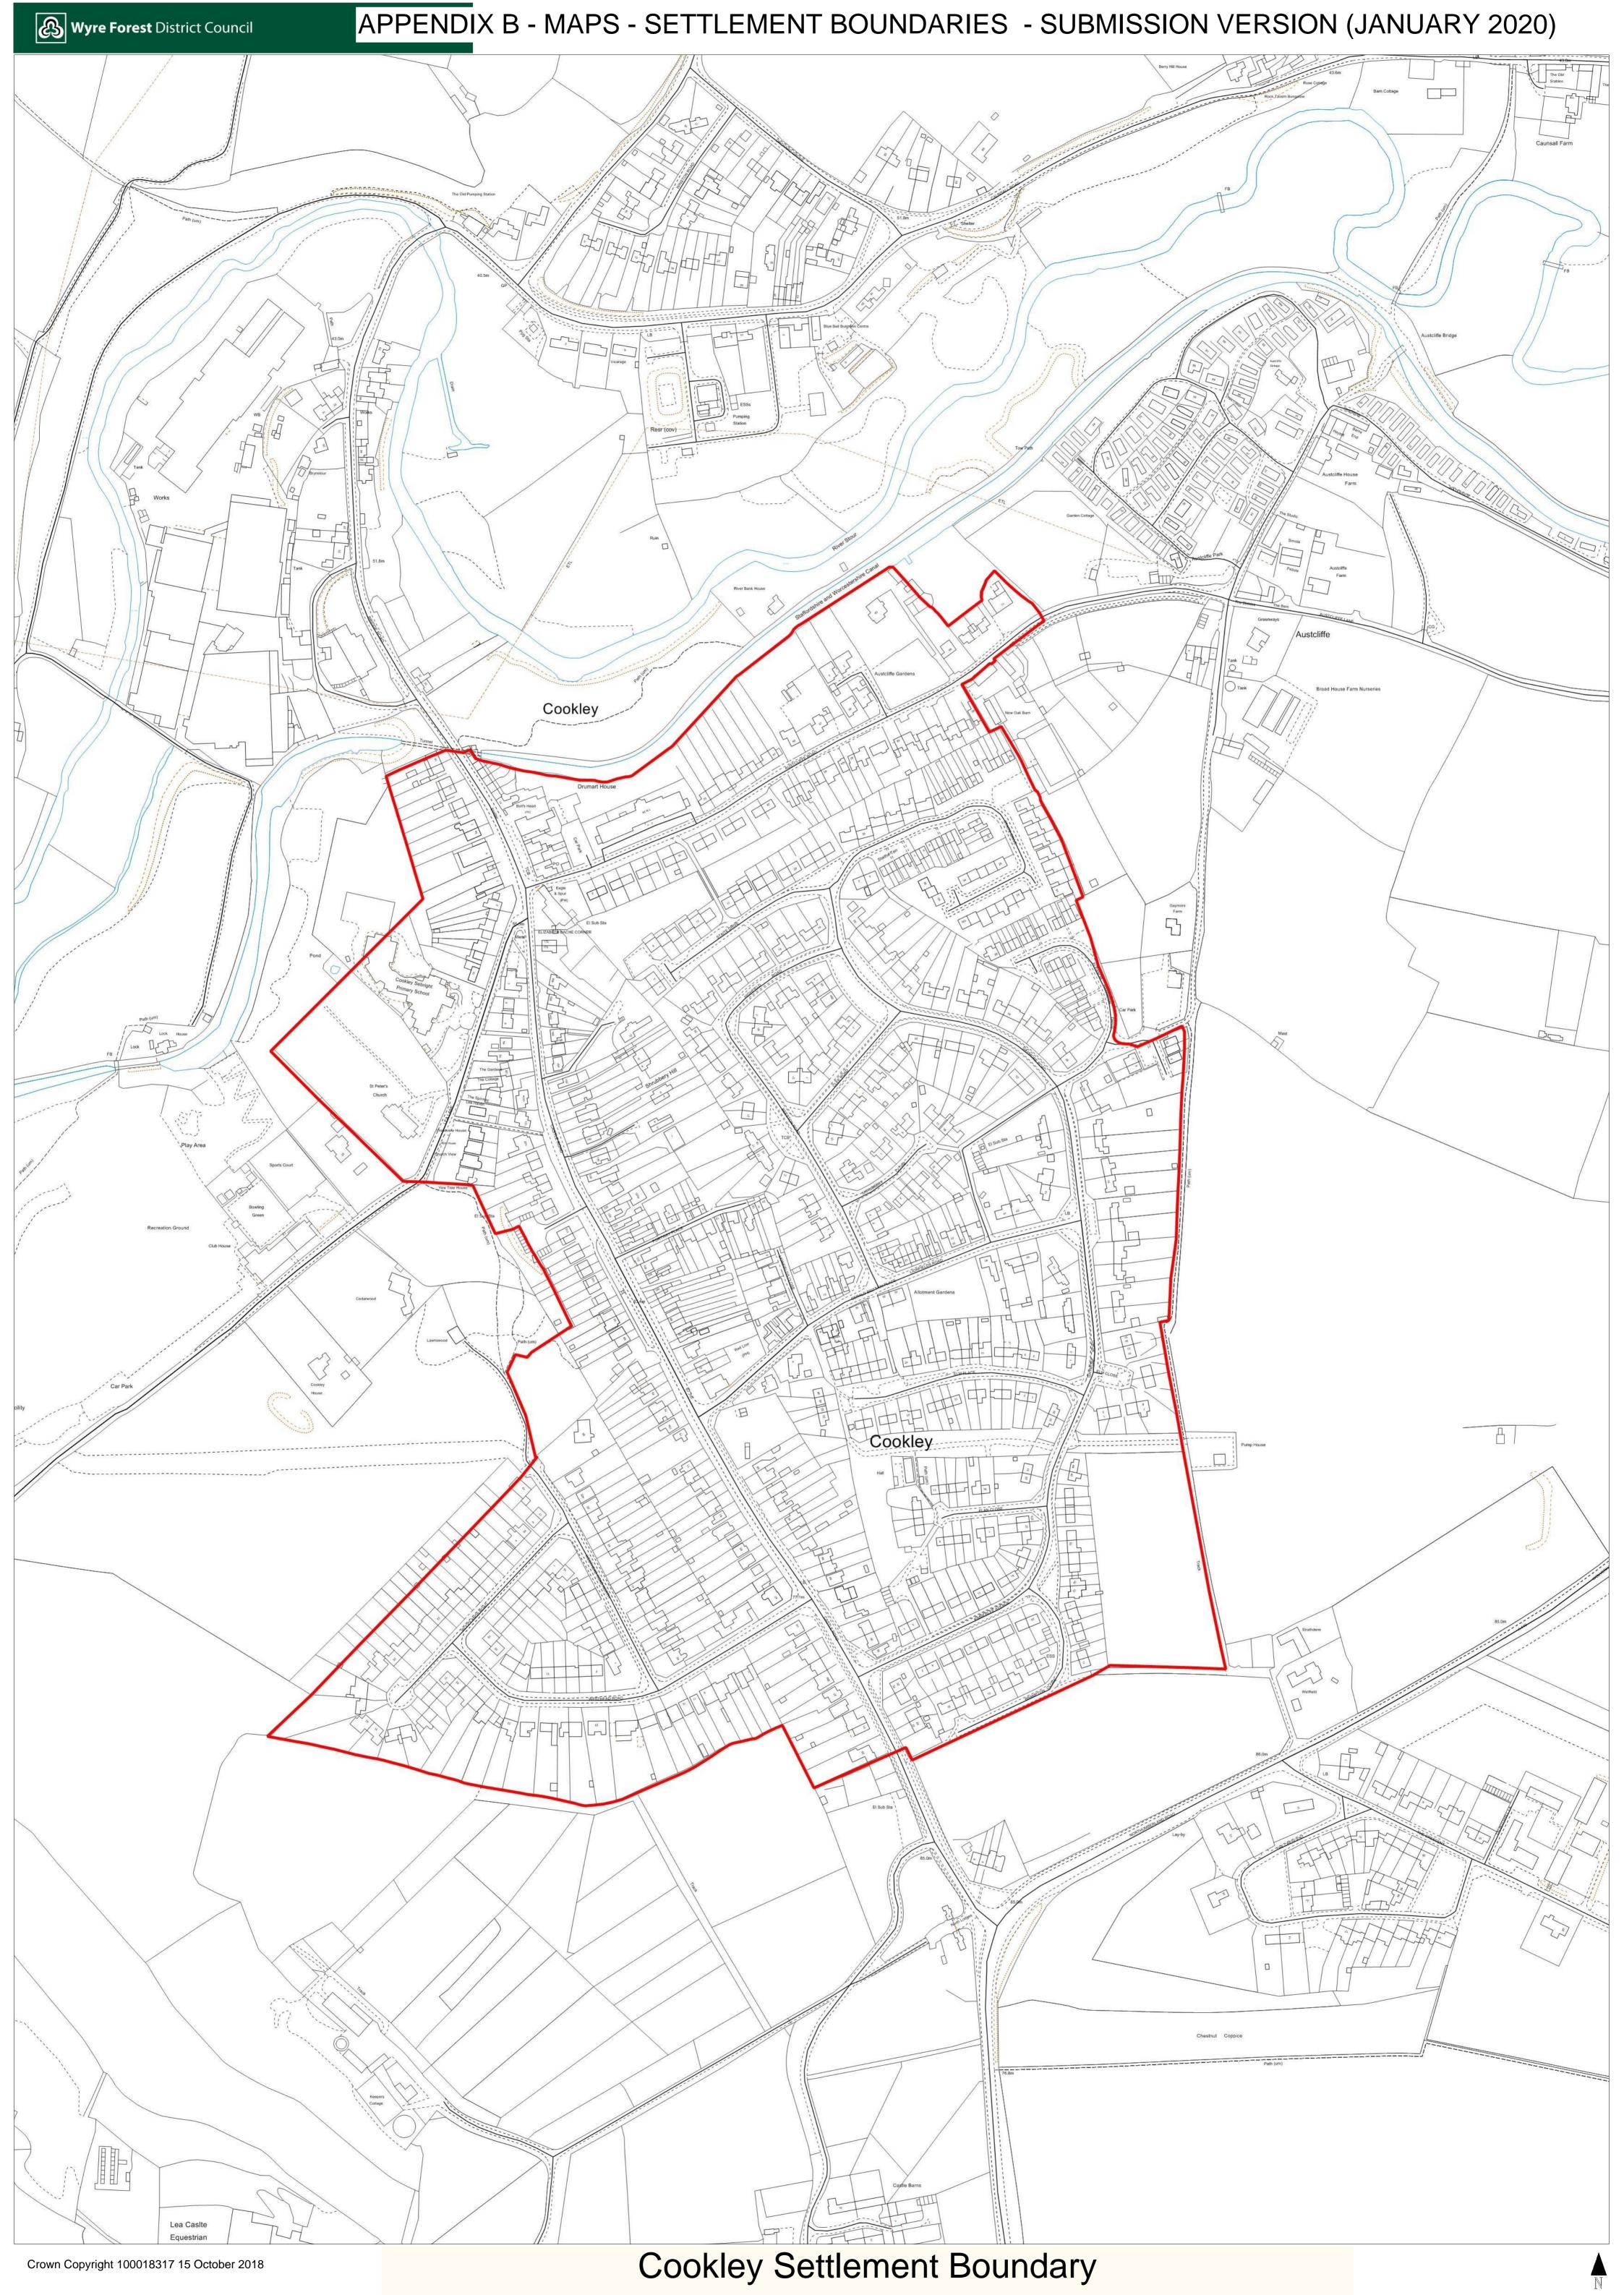

- **b.1** The following maps are included within this Appendix:
- Overview site allocations for the areas: Kidderminster Town; Kidderminster Eastern Extension; Lea Castle Village, Cookley and Wolverley; Stourport-on-Severn; Bewdley; Blakedown; Chaddesley Corbett and Shenstone; Rock Parish and; Upper Arley.
- Site Allocation Plans for Chapters 30 36.
- Concept Plans for Lea Castle Village and Kidderminster Eastern Extension.
- Settlement boundaries for: Blakedown; Bliss Gate; Callow Hill; Clows Top; Cookley; Far Forest; Rock; Wilden and; Wolverley.
- Retail areas for Kidderminster, Stourport-on-Severn and Bewdley.
- Pre-Submission Policies Map.