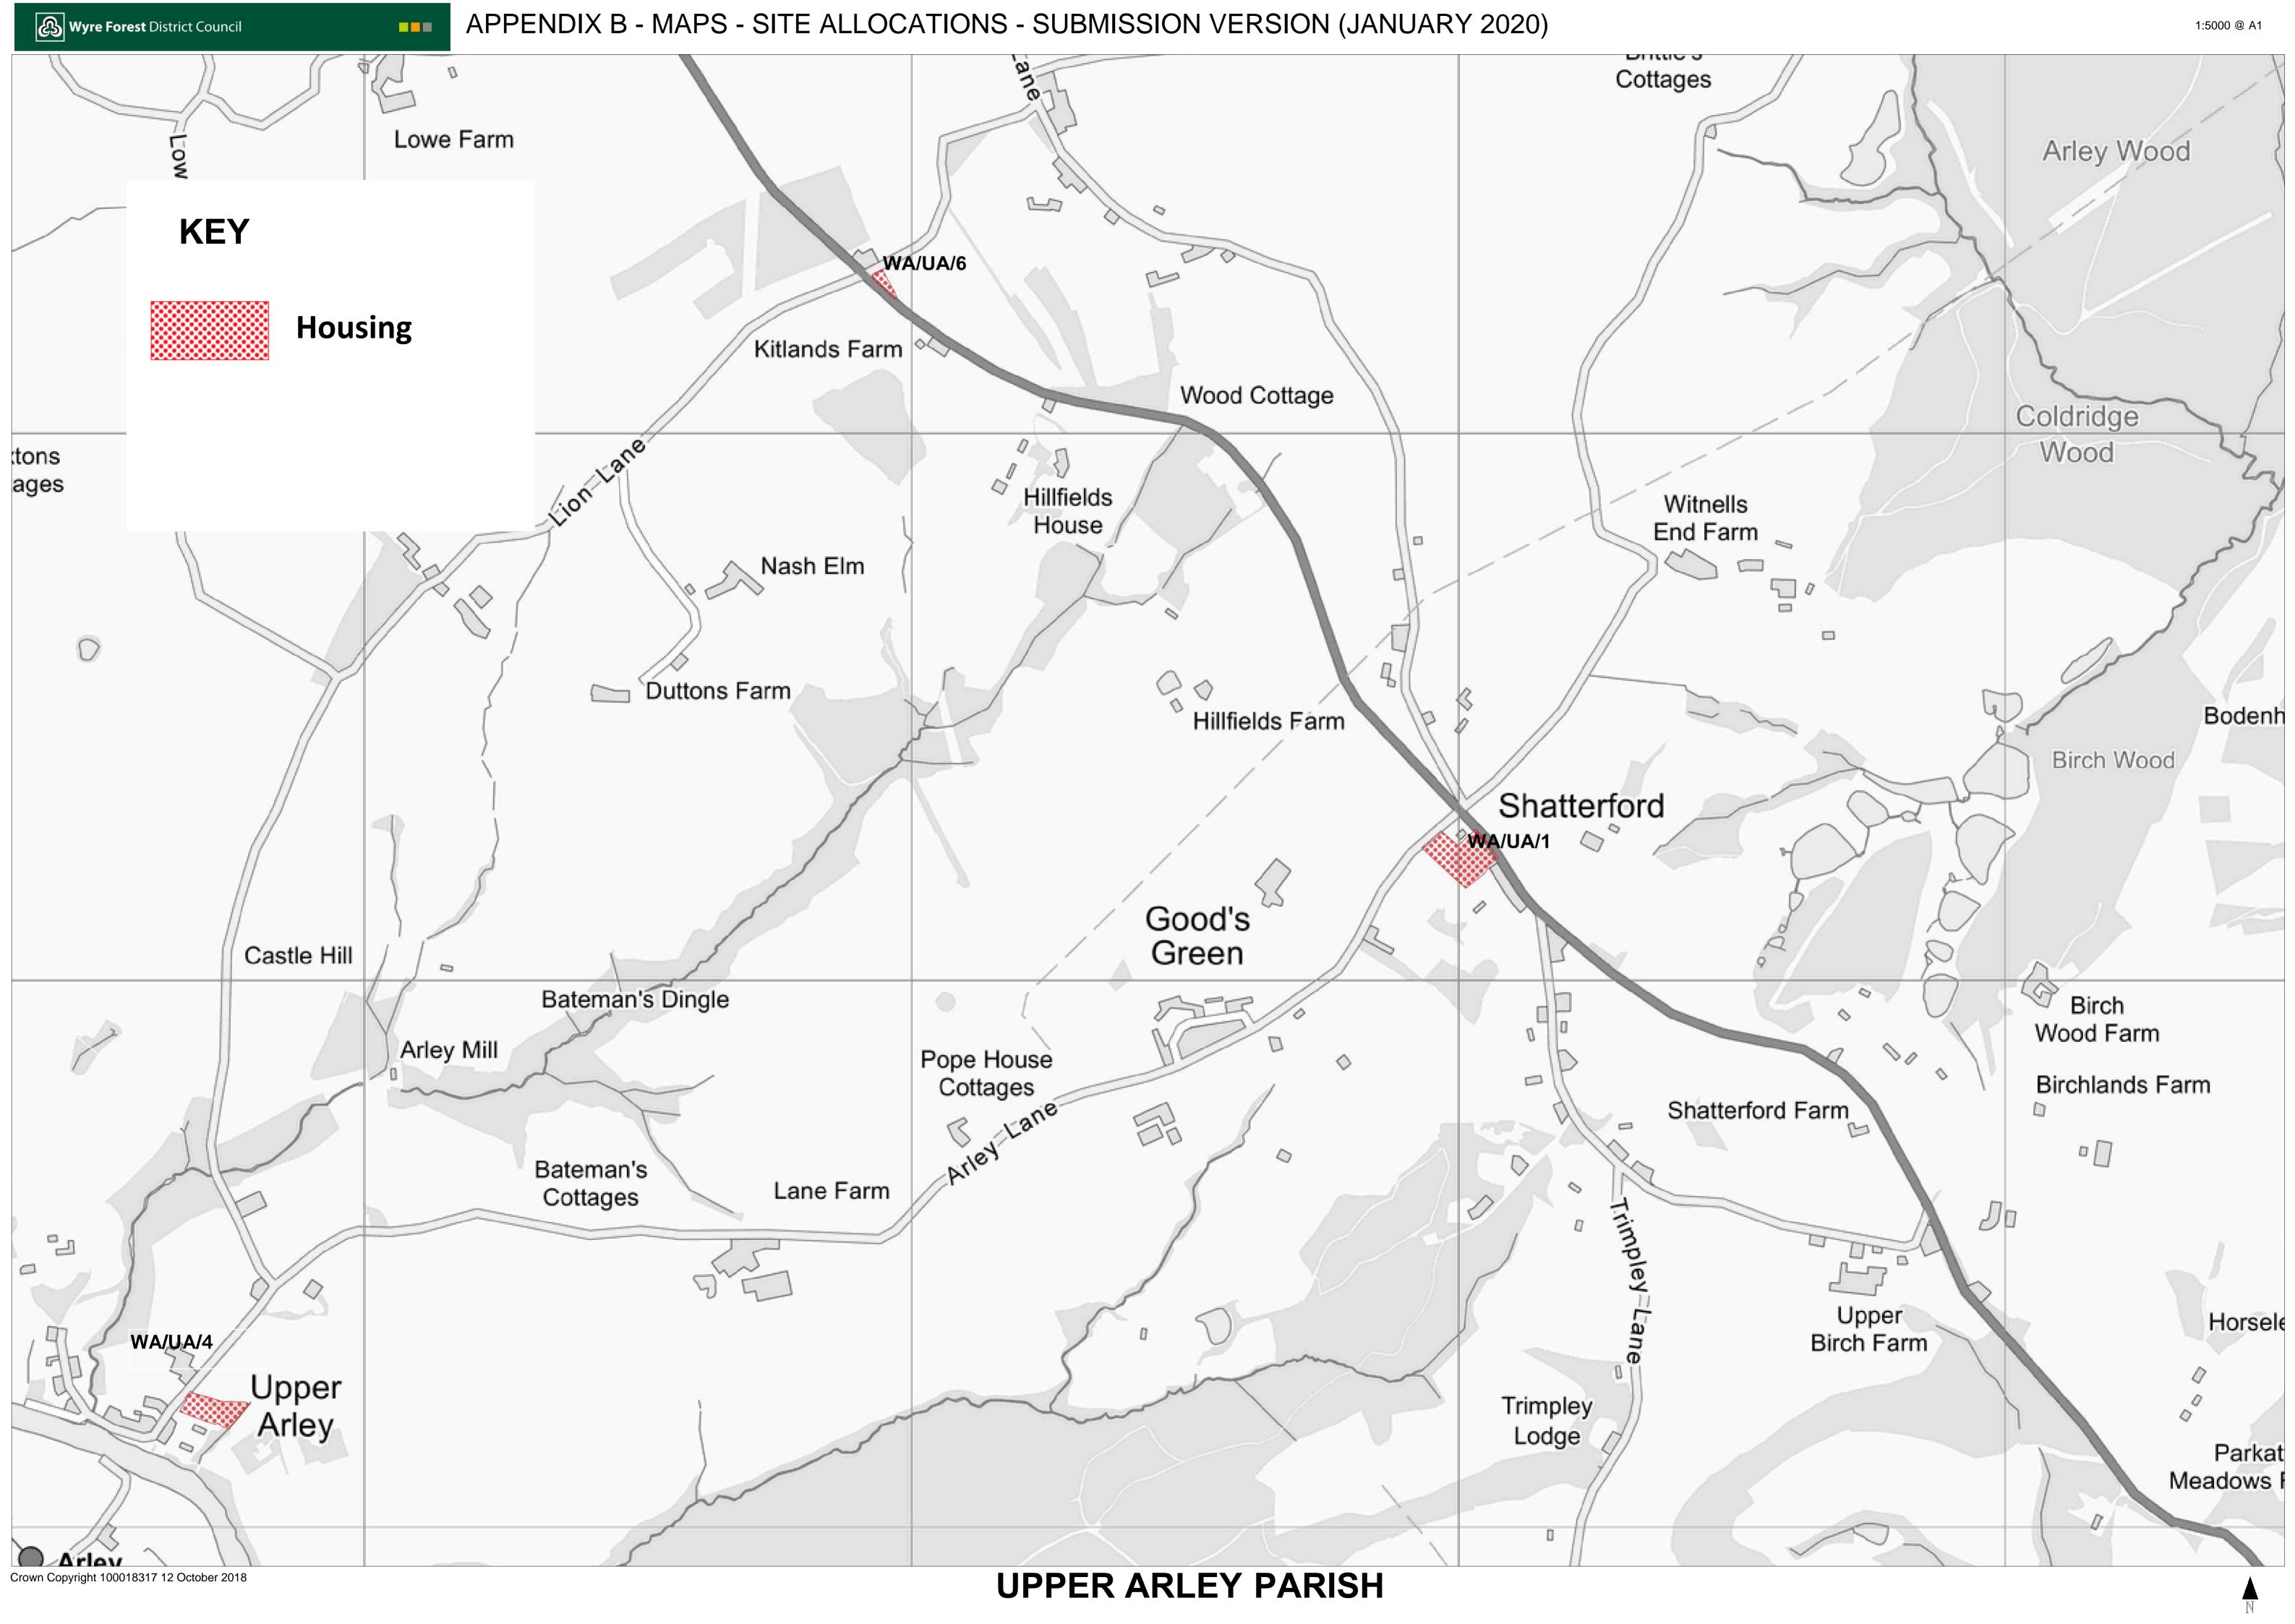

#### **Allocations in Rural Settlements**

BR/RO/2 Lem Hill Nurseries Far Forest

**BR/RO/21 Alton Nurseries Long Bank** 

WA/UA/1 Bellman's Cross Shatterford

WA/UA/4 Allotments, Upper Arley

WA/UA/6 Red Lion Car Park