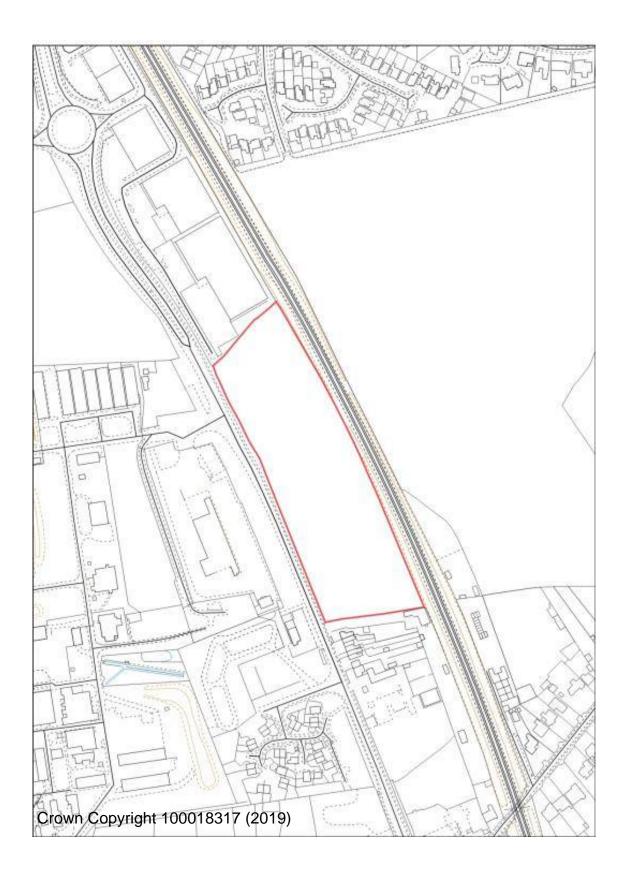

# **Stourport Allocations**

**AKR/14 Land at Pearl Lane** 

MI/18 Land North of Wilden Industrial Estate

MI/33 Wilden Industrial Estate