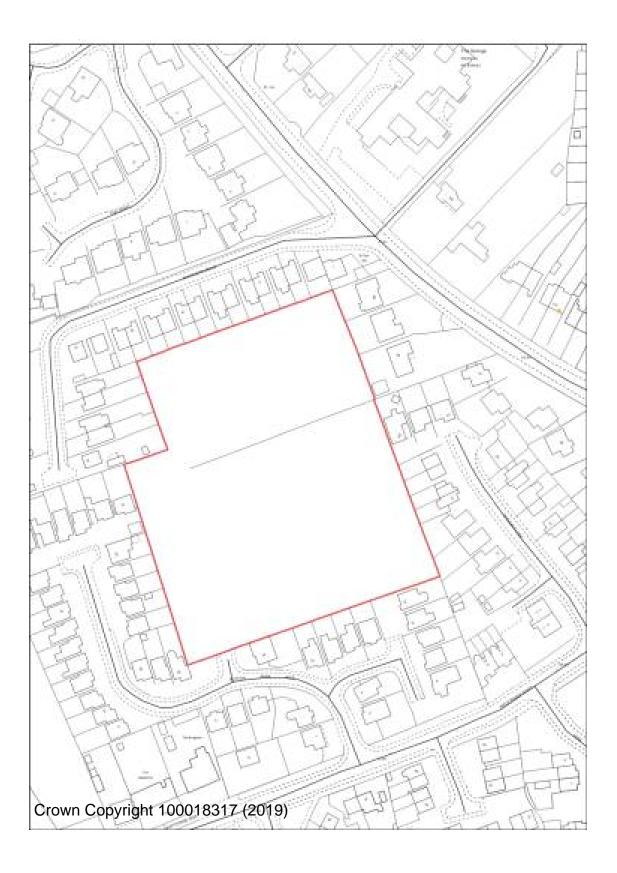

# **BHS/38 Kidderminster Fire Station**

**BHS/39 Boucher Building Green Street** 

BW/2 Limekiln Bridge, Clensmore Street

**BW/3 Sladen School** 

FPH/15 Severn Grove Shops Rifle Range

FPH/18 Naylor's Field Sutton Park Rise