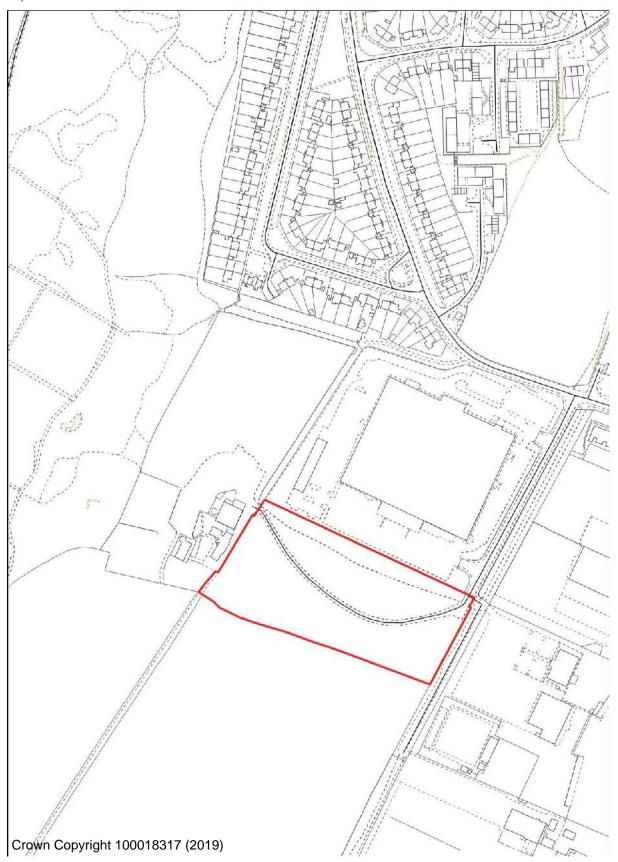

lans for Kidderminster Town Allocations**

#### **AS/3 Chester Road South Service Station**



# **AS/5 Former Victoria Sports Ground**



BHS/2 Land at Bromsgrove Street (Lionfields)



# **BHS/16 Timber Yard Park Lane**



# **BHS/38 Kidderminster Fire Station**



**BHS/39 Boucher Building Green Street** 



BW/2 Limekiln Bridge, Clensmore Street



**BW/3 Sladen School** 



FPH/15 Severn Grove Shops Rifle Range



FPH/18 Naylor's Field Sutton Park Rise



FPH/19 164/5 Sutton Park Road



# **OC/11 Stourminster School site**



LI/10 Land r/o Zortech Avenue



**BHS/10 Frank Stone Green Street** 



FPH/27 Land adjacent Easter Park Worcester Road



# FPH/28 Land at Hoobrook



# FPH/29 VOSA Worcester Road



LI/12 Former Burlish Golf Course Clubhouse



LI/13 Land Off Zortech Avenue



#### **Kidderminster Site Allocations**



**AS/6 Lea Street School** 



AS/20 Land North of Bernie Crossland Walk



BW/1 Churchfields

#### **BW/4 Stourbridge Road ADR**





Housing allocation Green Gap allocation

FHN/11 BT Building Mill Street



**FPH/5 Kidderminster Ambulance Station** 



### WFR/WC/18 Sion Hill School site



### WA/KF/3 Land at Low Habberley



### BHS/17 Rock Works



### **FPH/8 SDF Stourport Road**





Silverwoods (Former British Sugar Site)

#### LEA CASTLE VILLAGE



#### **Kidderminster Eastern Extension**





**OC/12 Comberton Lodge Nursery** 



OC/6 Land east of Offmore and OC/13N Land at Stone Hill North

# **Stourport Allocations**



**AKR/14 Land at Pearl Lane** 



MI/18 Land North of Wilden Industrial Estate



MI/33 Wilden Industrial Estate