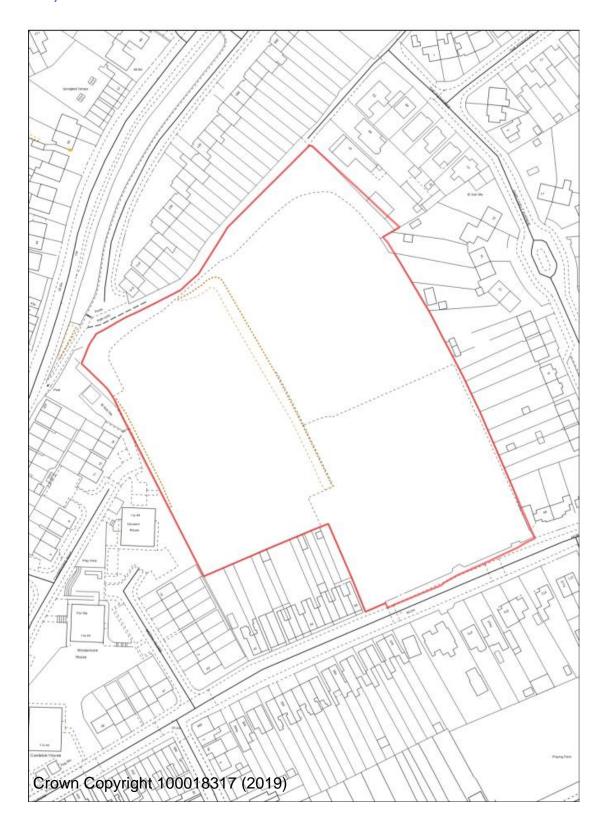

WFR/WC/22 Land at Lowe Lane Fairfield. Northern parcel highlighted in red is allocated as a Reserved Housing Site. Site shaded orange is allocated as allotments

Scale: 1:2000 Produced on: 26/04/2017