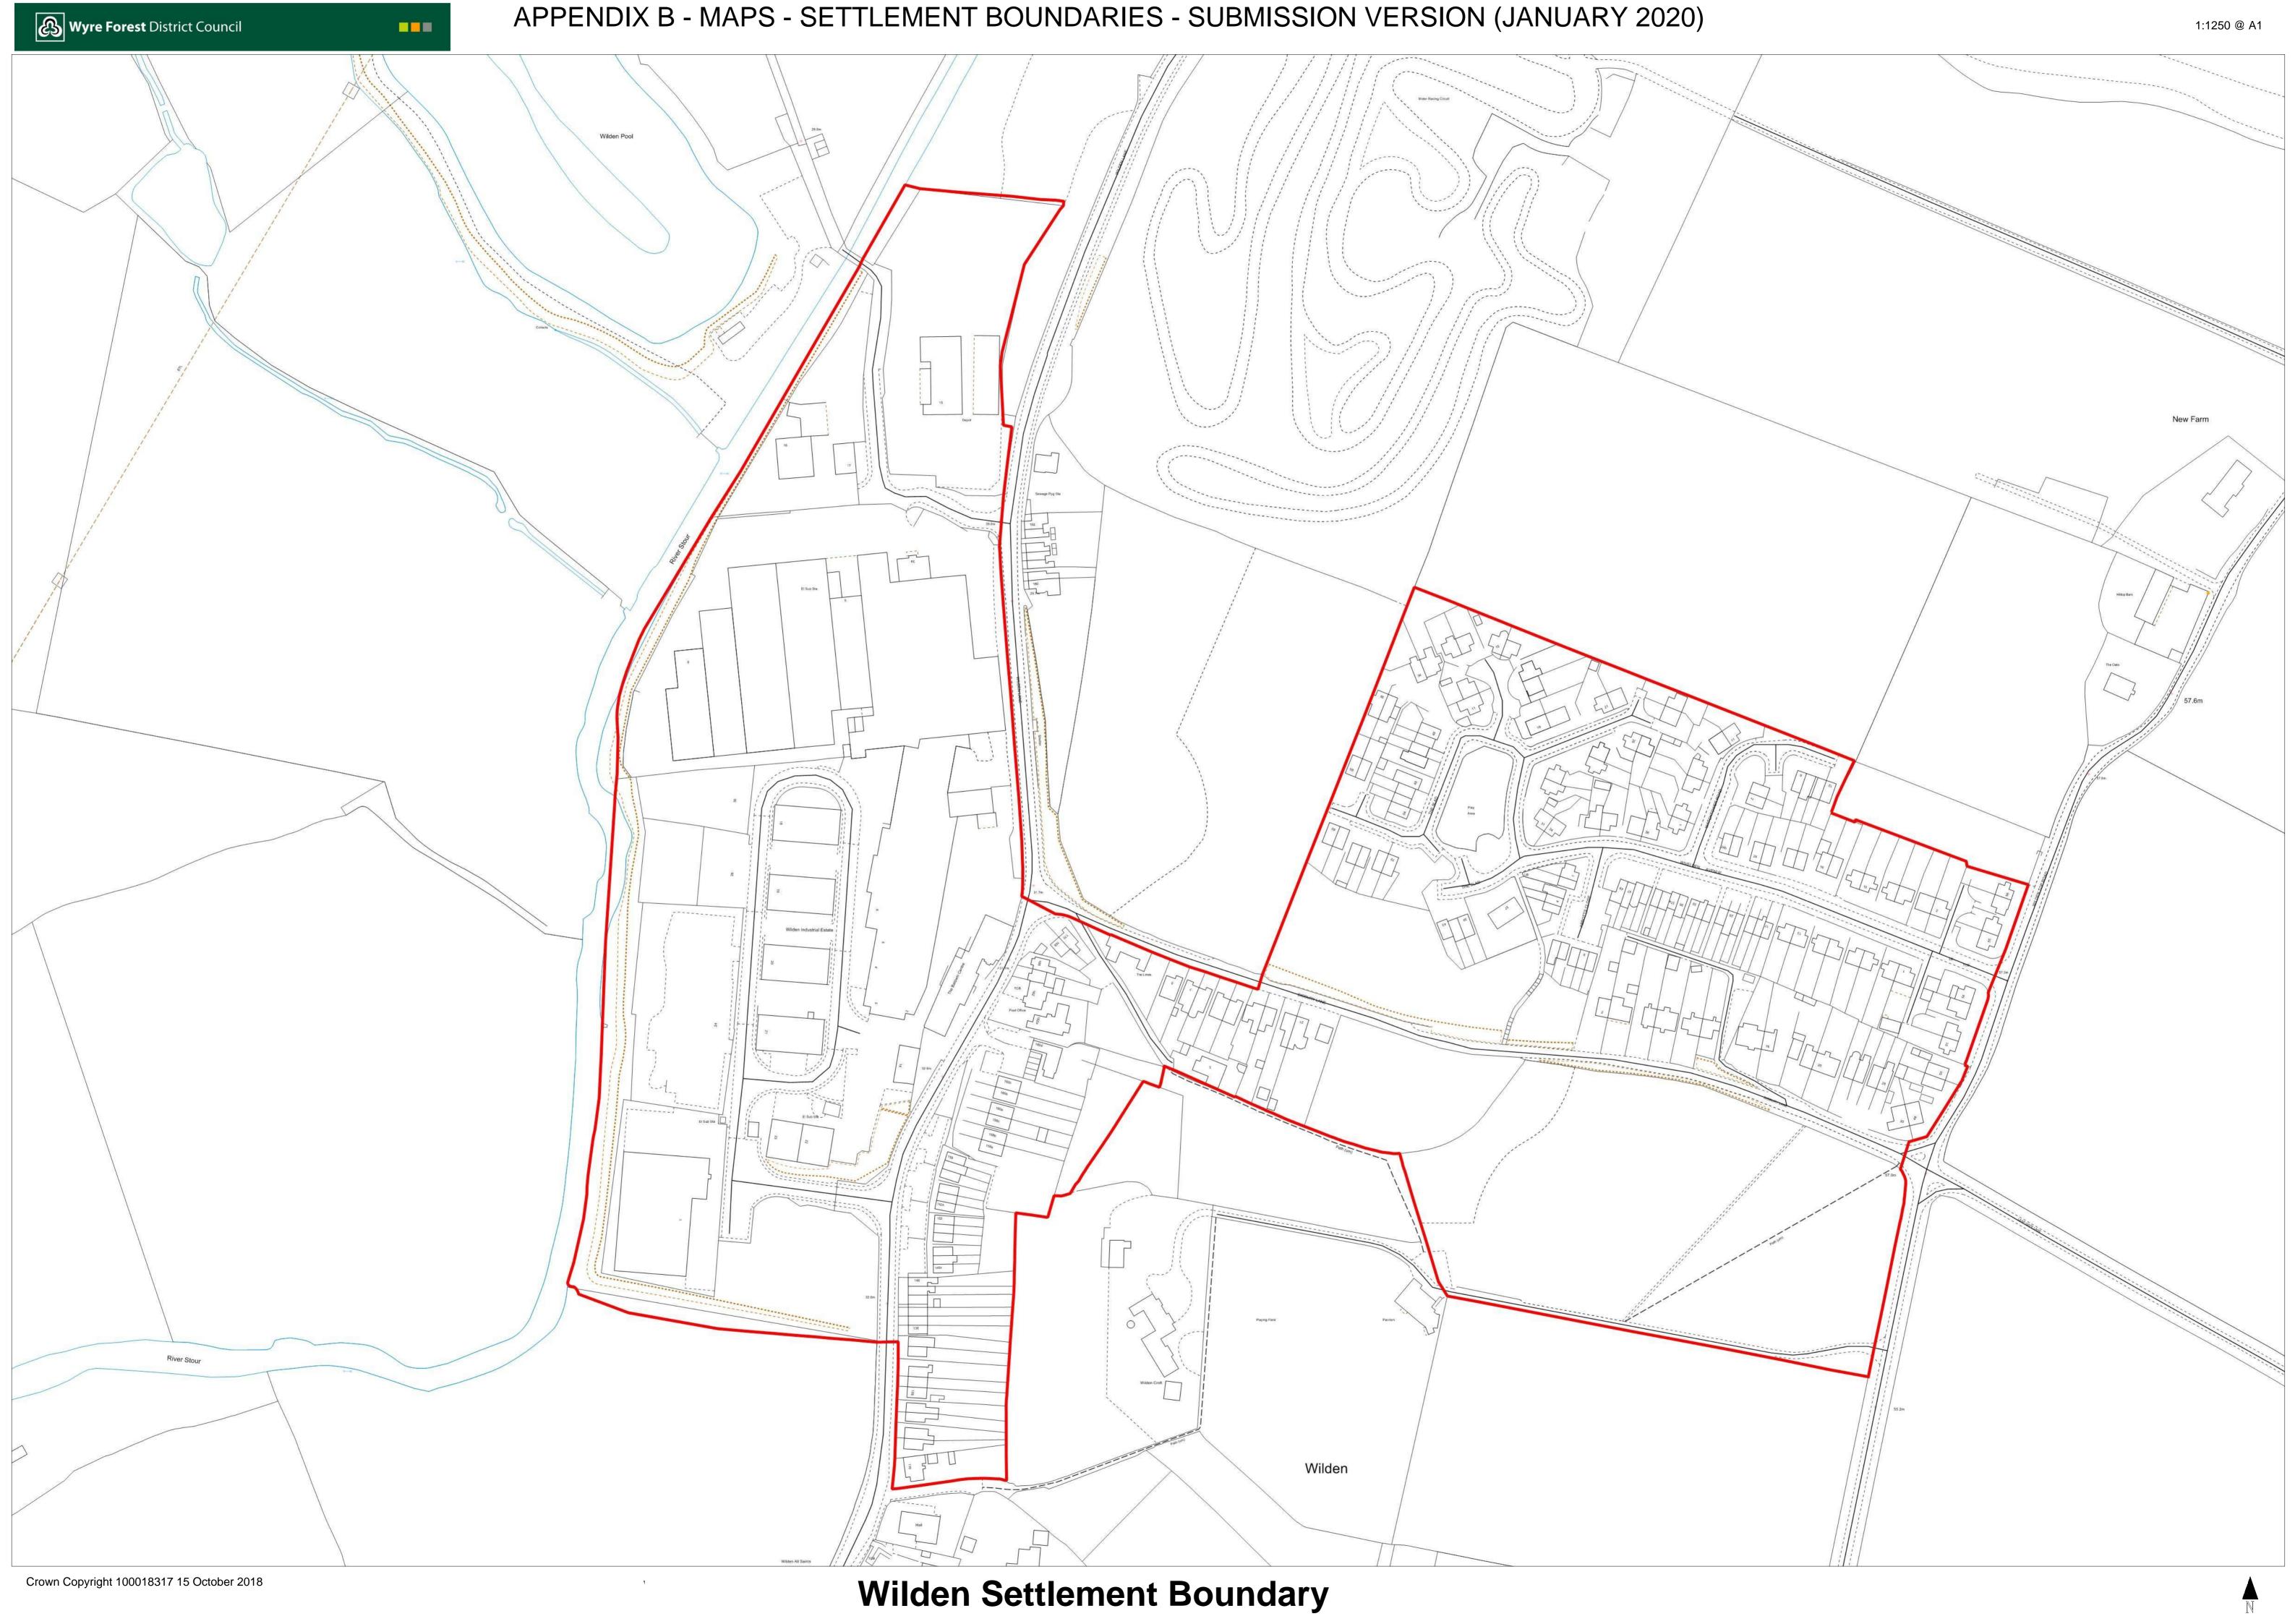

- **b.1** The following maps are included within this Appendix:
- Overview site allocations for the areas: Kidderminster Town; Kidderminster Eastern Extension; Lea Castle Village, Cookley and Wolverley; Stourport-on-Severn; Bewdley; Blakedown; Chaddesley Corbett and Shenstone; Rock Parish and; Upper Arley.
- Site Allocation Plans for Chapters 30 36.
- Concept Plans for Lea Castle Village and Kidderminster Eastern Extension.
- Settlement boundaries for: Blakedown; Bliss Gate; Callow Hill; Clows Top; Cookley; Far Forest; Rock; Wilden and; Wolverley.
- Retail areas for Kidderminster, Stourport-on-Severn and Bewdley.
- Pre-Submission Policies Map.