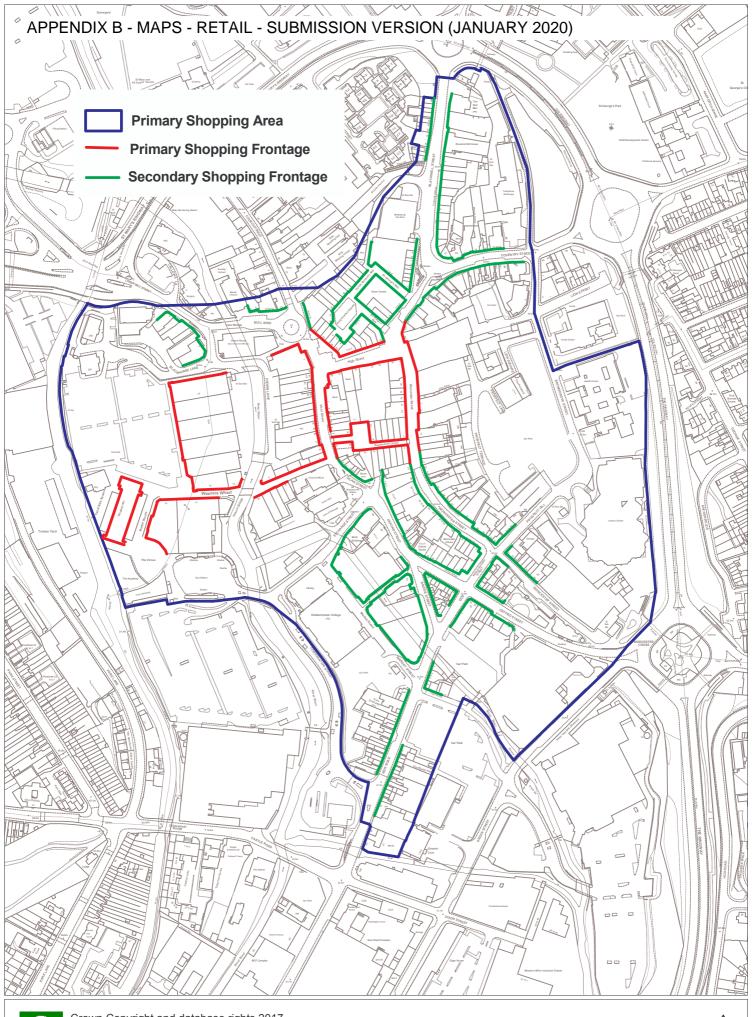

- **b.1** The following maps are included within this Appendix:
- Overview site allocations for the areas: Kidderminster Town; Kidderminster Eastern Extension; Lea Castle Village, Cookley and Wolverley; Stourport-on-Severn; Bewdley; Blakedown; Chaddesley Corbett and Shenstone; Rock Parish and; Upper Arley.
- Site Allocation Plans for Chapters 30 36.
- Concept Plans for Lea Castle Village and Kidderminster Eastern Extension.
- Settlement boundaries for: Blakedown; Bliss Gate; Callow Hill; Clows Top; Cookley; Far Forest; Rock; Wilden and; Wolverley.
- Retail areas for Kidderminster, Stourport-on-Severn and Bewdley.
- Pre-Submission Policies Map.