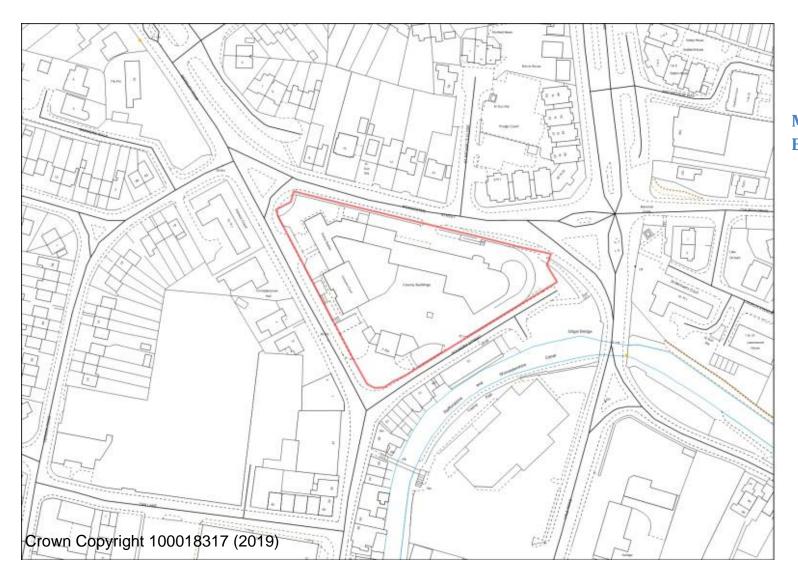

MI/1 County Buildings

MI/5 Baldwin Road

MI/6 Steatite Way

MI/7 Worcester Road Car sales (southern part)

MI/11 Land at 3
Sandy Lane Titton

MI/24 adj. Rock Tavern Wilden Lane

MI/38 School Site Coniston Crescent