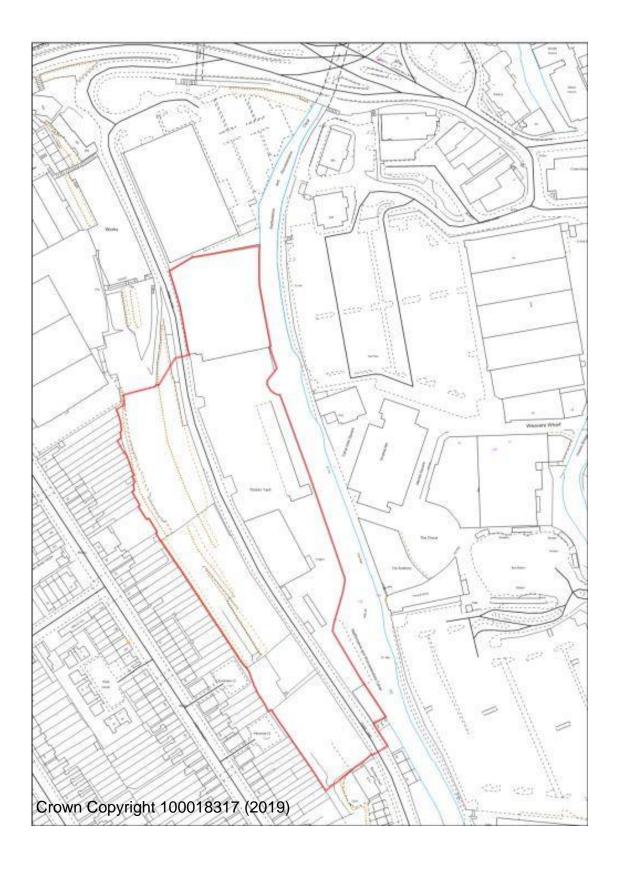

Kidderminster Town; Kidderminster Eastern Extension; Lea Castle Village, Cookley and Wolverley; Stourport-on-Severn; Bewdley; Blakedown; Chaddesley Corbett and Shenstone; Rock Parish and; Upper Arley.
- Site Allocation Plans for Chapters 30 36.
- Concept Plans for Lea Castle Village and Kidderminster Eastern Extension.
- Settlement boundaries for: Blakedown; Bliss Gate; Callow Hill; Clows Top; Cookley; Far Forest; Rock; Wilden and; Wolverley.
- Retail areas for Kidderminster, Stourport-on-Severn and Bewdley.
- Pre-Submission Policies Map.



---















# **Site plans for Kidderminster Town Allocations**

#### **AS/3 Chester Road South Service Station**



# **AS/5 Former Victoria Sports Ground**



BHS/2 Land at Bromsgrove Street (Lionfields)



# **BHS/16 Timber Yard Park Lane**



# **BHS/38 Kidderminster Fire Station**



**BHS/39 Boucher Building Green Street** 



BW/2 Limekiln Bridge, Clensmore Street



**BW/3 Sladen School** 



FPH/15 Severn Grove Shops Rifle Range



FPH/18 Naylor's Field Sutton Park Rise



FPH/19 164/5 Sutton Park Road



# **OC/11 Stourminster School site**



LI/10 Land r/o Zortech Avenue



**BHS/10 Frank Stone Green Street** 



FPH/27 Land adjacent Easter Park Worcester Road



# FPH/28 Land at Hoobrook



# FPH/29 VOSA Worcester Road



LI/12 Former Burlish Golf Course Clubhouse



LI/13 Land Off Zortech Avenue



#### **Kidderminster Site Allocations**



**AS/6 Lea Street School** 



AS/20 Land North of Bernie Crossland Walk



BW/1 Churchfields

#### **BW/4 Stourbridge Road ADR**





Housing allocation Green Gap allocation

FH