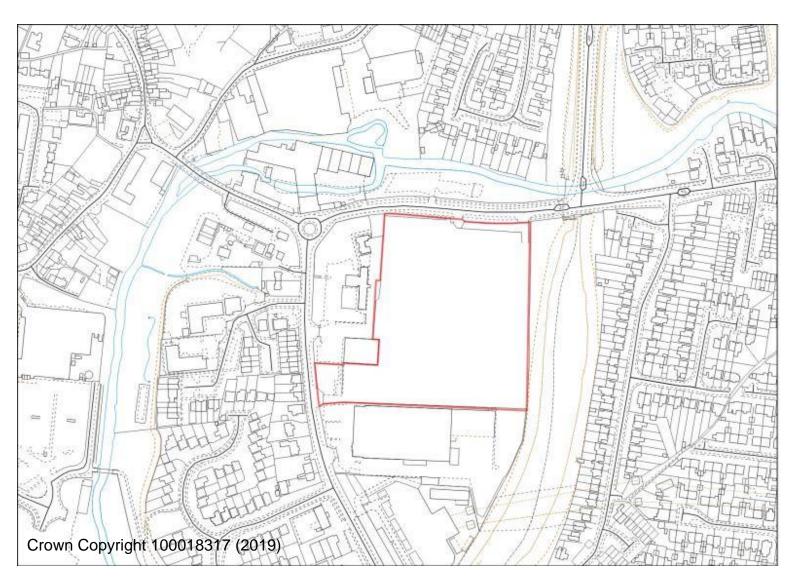

# **BHS/38 Kidderminster Fire Station**

**BHS/39 Boucher Building Green Street** 

BW/2 Limekiln Bridge, Clensmore Street

**BW/3 Sladen School** 

FPH/15 Severn Grove Shops Rifle Range

FPH/18 Naylor's Field Sutton Park Rise