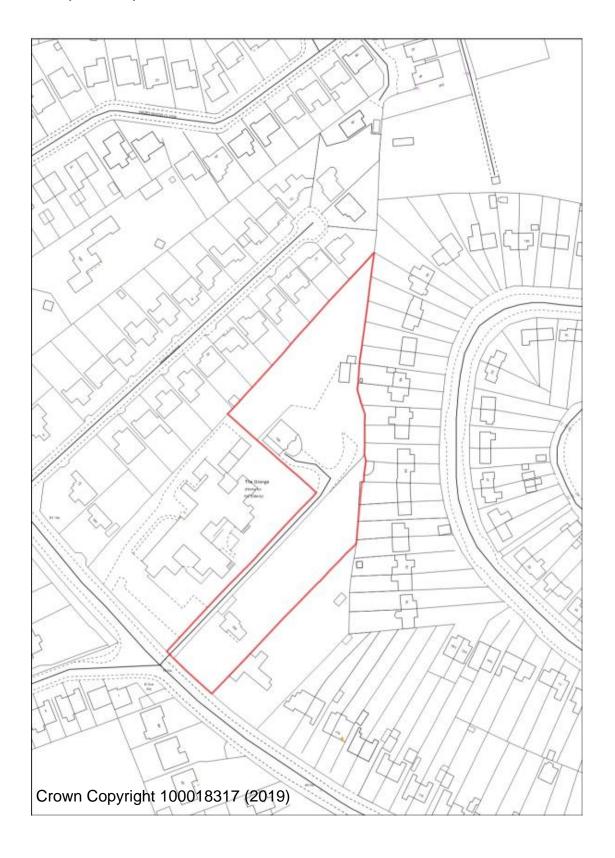

# **OC/11 Stourminster School site**

LI/10 Land r/o Zortech Avenue

**BHS/10 Frank Stone Green Street** 

FPH/27 Land adjacent Easter Park Worcester Road