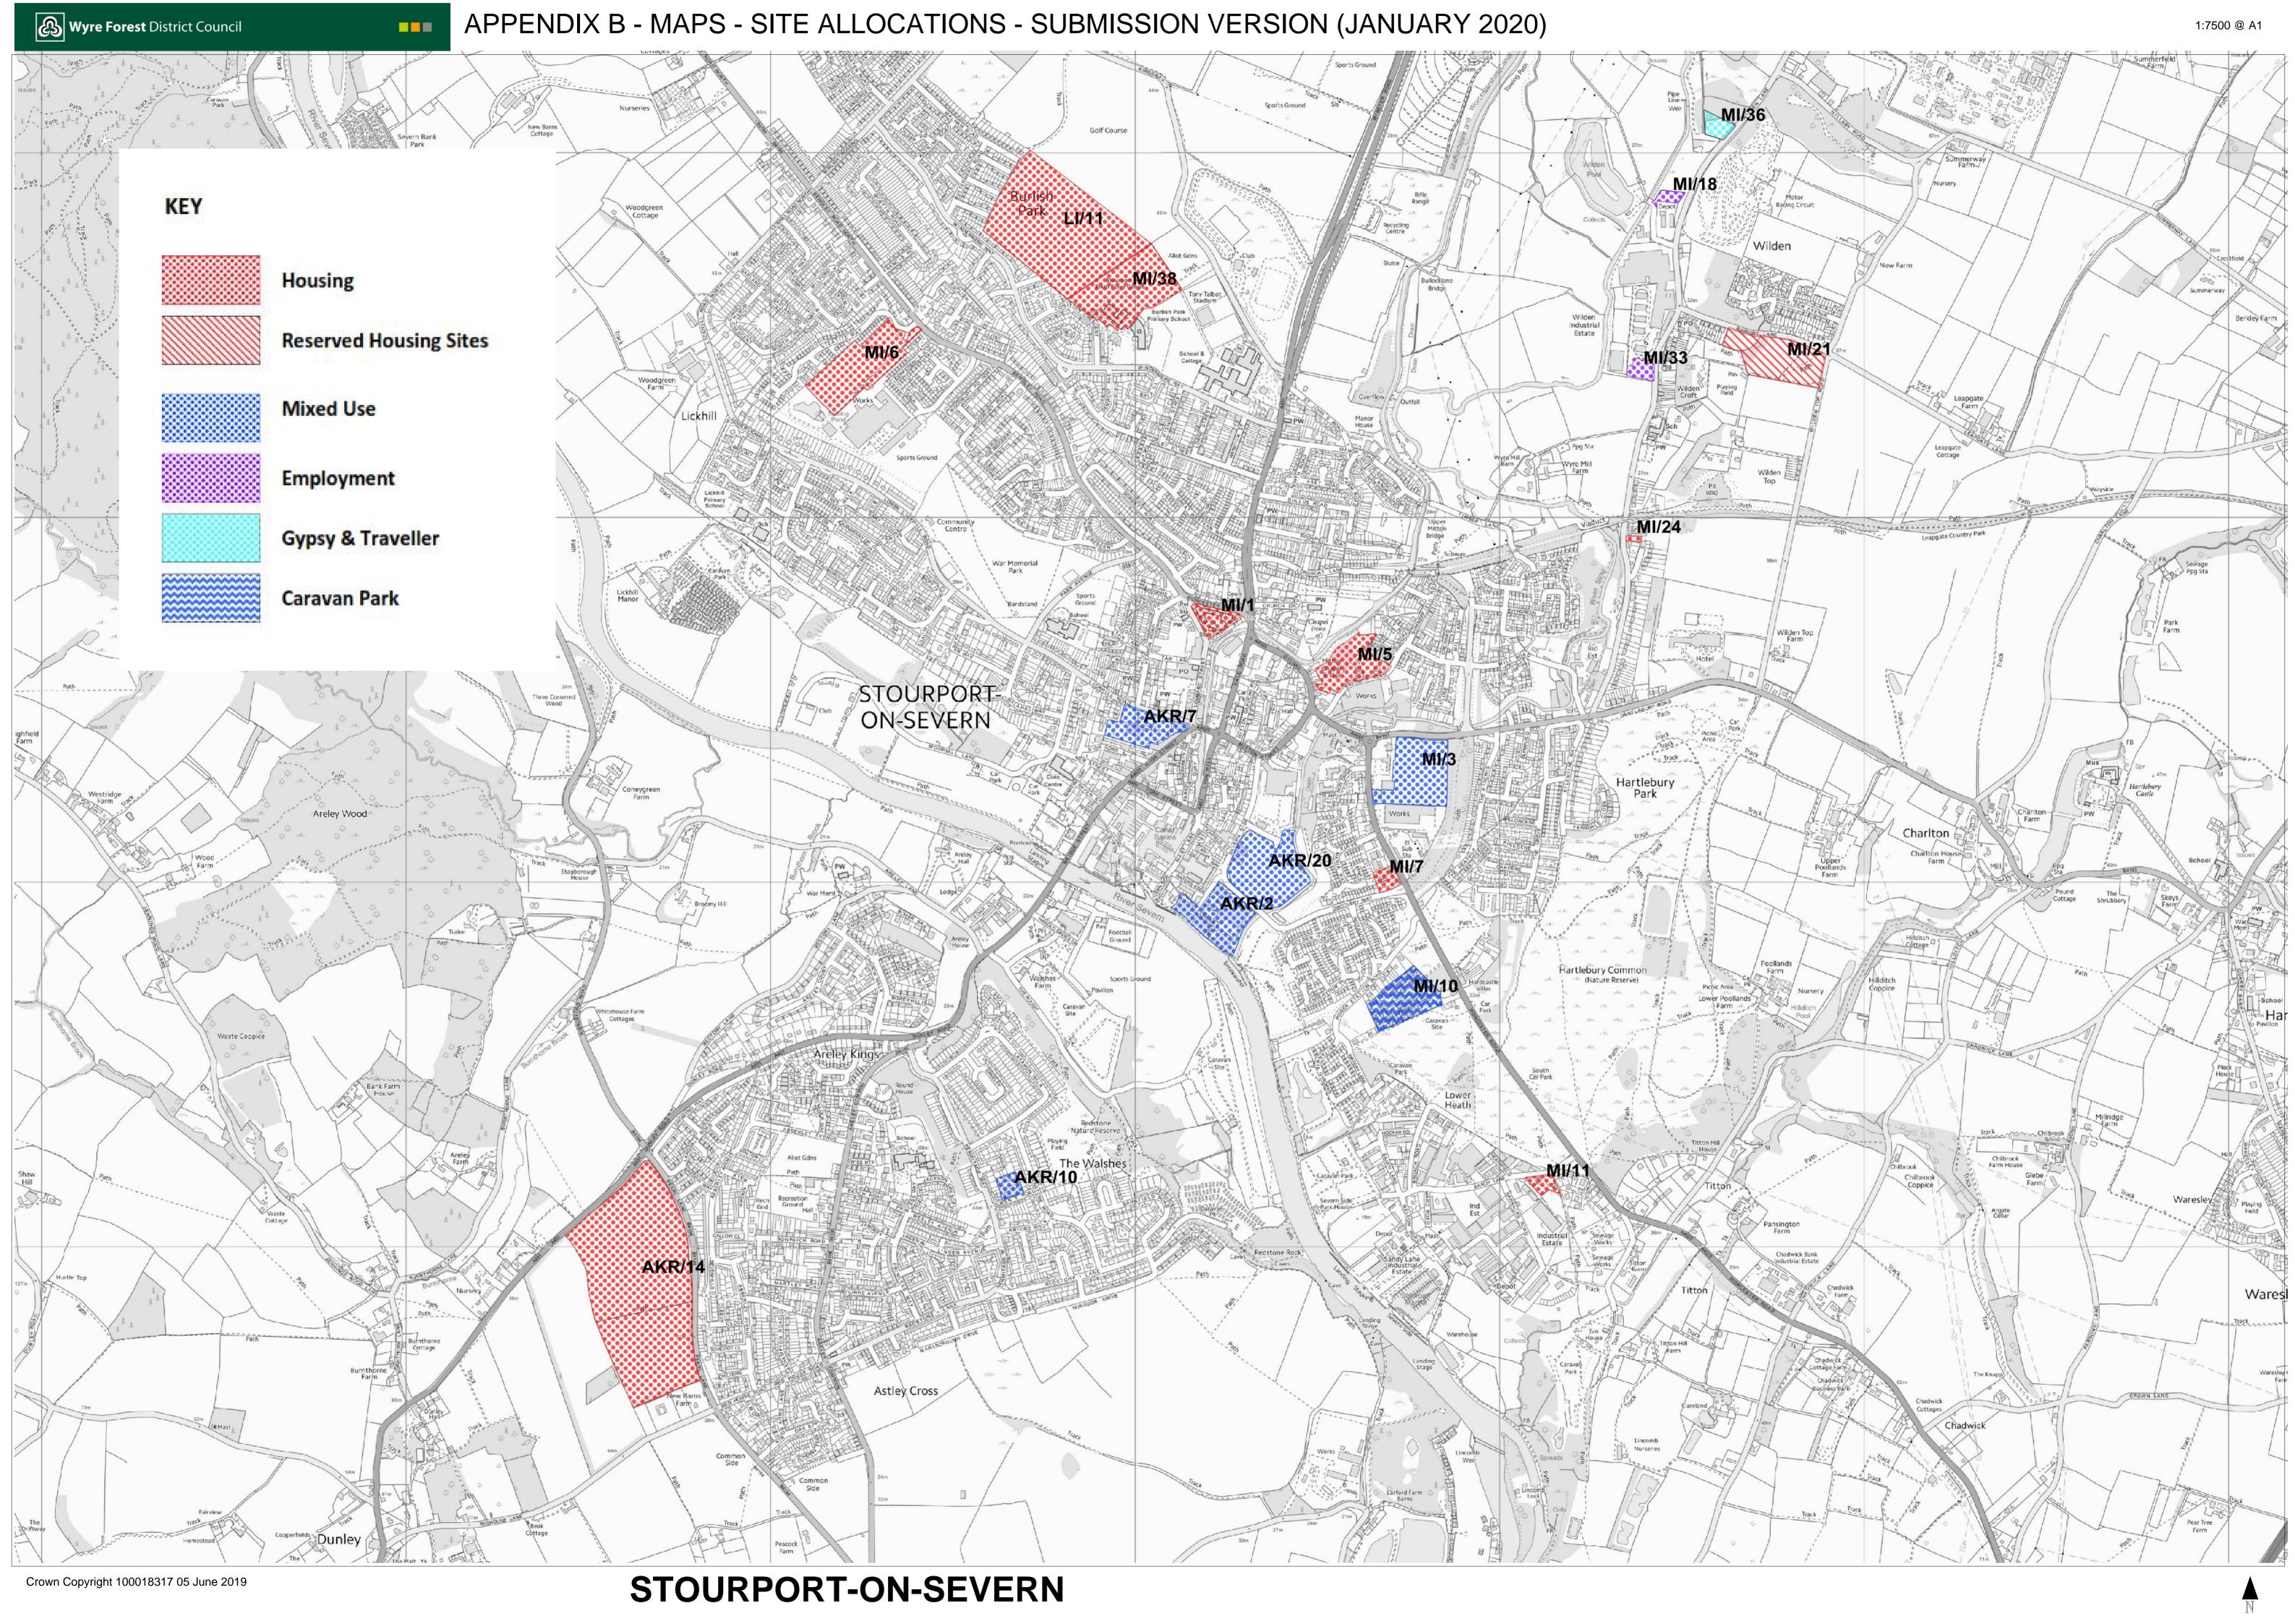

# **Stourport Allocations**

**AKR/14 Land at Pearl Lane** 

MI/18 Land North of Wilden Industrial Estate

MI/33 Wilden Industrial Estate

## **Stourport Site Allocations**

AKR/2 Cheapside

AKR/7 Swan Hotel & Working Men's Club

AKR/10 Queens Road Shops

AKR/18 Yew Tree Walk

**AKR/20 Former Carpets of Worth** 

LI/11 Land west of former school site Coniston Crescent

MI/1 County Buildings

MI/5 Baldwin Road

MI/6 Steatite Way

MI/7 Worcester Road Car sales (southern part)

MI/11 Land at 3
Sandy Lane Titton

MI/24 adj. Rock Tavern Wilden Lane

MI/38 School Site Coniston Crescent

MI/36 Firs Yard Wilden Lane

Parsons Chain MI/3

WA/BE/3 Catchem's End