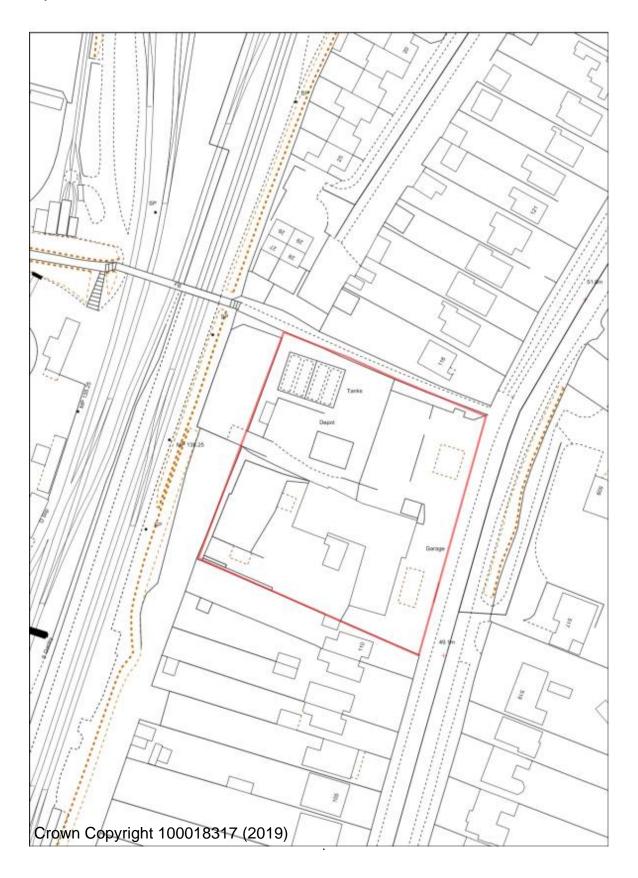

- **b.1** The following maps are included within this Appendix:
- Overview site allocations for the areas: Kidderminster Town; Kidderminster Eastern Extension; Lea Castle Village, Cookley and Wolverley; Stourport-on-Severn; Bewdley; Blakedown; Chaddesley Corbett and Shenstone; Rock Parish and; Upper Arley.
- Site Allocation Plans for Chapters 30 36.
- Concept Plans for Lea Castle Village and Kidderminster Eastern Extension.
- Settlement boundaries for: Blakedown; Bliss Gate; Callow Hill; Clows Top; Cookley; Far Forest; Rock; Wilden and; Wolverley.
- Retail areas for Kidderminster, Stourport-on-Severn and Bewdley.
- Pre-Submission Policies Map.



---















# **Site plans for Kidderminster Town Allocations**

#### **AS/3 Chester Road South Service Station**



# **AS/5 Former Victoria Sports Ground**



BHS/2 Land at Bromsgrove Street (Lionfields)



# **BHS/16 Timber Yard Park Lane**



# **BHS/38 Kidderminster Fire Station**



**BHS/39 Boucher Building Green Street** 



BW/2 Limekiln Bridge, Clensmore Street



**BW/3 Sladen School** 



FPH/15 Severn Grove Shops Rifle Range



FPH/18 Naylor's Field Sutton Park Rise



FPH/19 164/5 Sutton Park Road



# **OC/11 Stourminster School site**



LI/10 Land r/o Zortech Avenue



**BHS/10 Frank Stone Green Street** 



FPH/27 Land adjacent Easter Park Worcester Road



# FPH/28 Land at Hoobrook



# FPH/29 VOSA Worcester Road



LI/12 Former Burlish Golf Course Clubhouse



LI/13 Land Off Zortech Avenue



#### **Kidderminster Site Allocations**



**AS/6 Lea Street School** 



AS/20 Land North