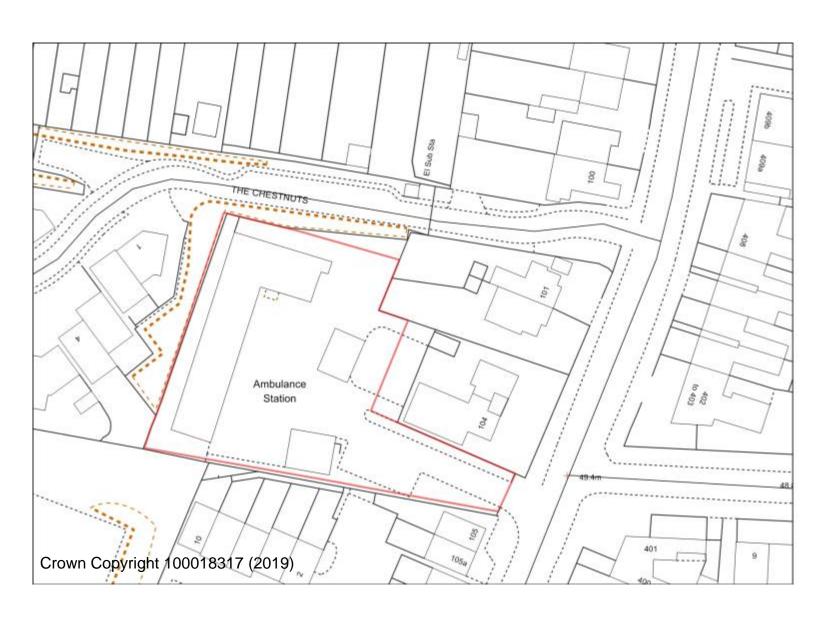

#### **BW/4 Stourbridge Road ADR**

Housing allocation Green Gap allocation

FHN/11 BT Building Mill Street

**FPH/5 Kidderminster Ambulance Station** 