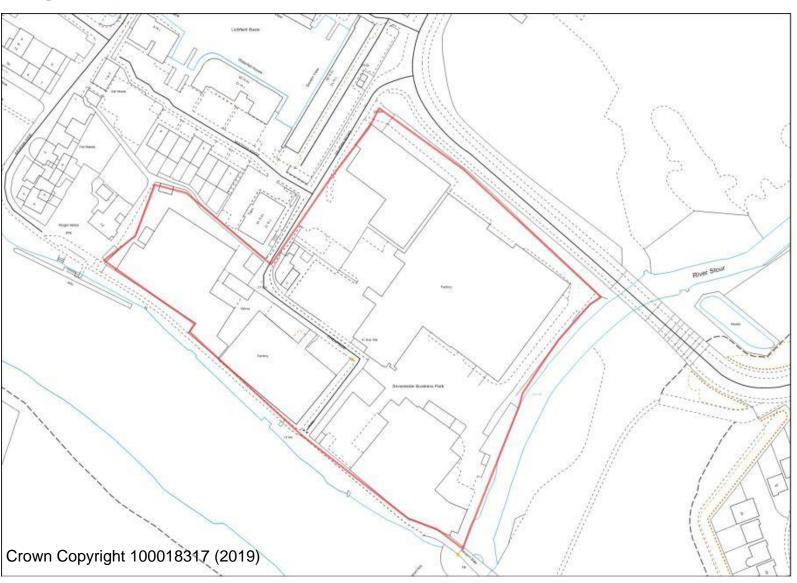

MI/1 County Buildings

MI/5 Baldwin Road

MI/6 Steatite Way

MI/7 Worcester Road Car sales (southern part)

MI/11 Land at 3
Sandy Lane Titton

MI/24 adj. Rock Tavern Wilden Lane

MI/38 School Site Coniston Crescent