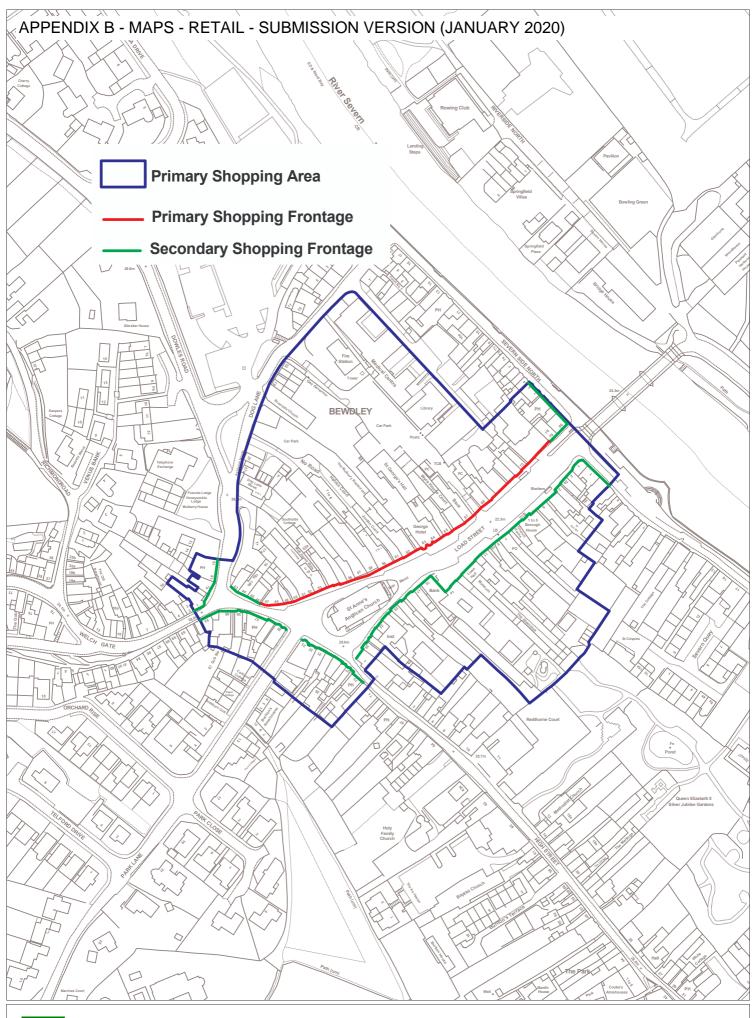

- **b.1** The following maps are included within this Appendix:
- Overview site allocations for the areas: Kidderminster Town; Kidderminster Eastern Extension; Lea Castle Village, Cookley and Wolverley; Stourport-on-Severn; Bewdley; Blakedown; Chaddesley Corbett and Shenstone; Rock Parish and; Upper Arley.
- Site Allocation Plans for Chapters 30 36.
- Concept Plans for Lea Castle Village and Kidderminster Eastern Extension.
- Settlement boundaries for: Blakedown; Bliss Gate; Callow Hill; Clows Top; Cookley; Far Forest; Rock; Wilden and; Wolverley.
- Retail areas for Kidderminster, Stourport-on-Severn and Bewdley.
- Pre-Submission Policies Map.