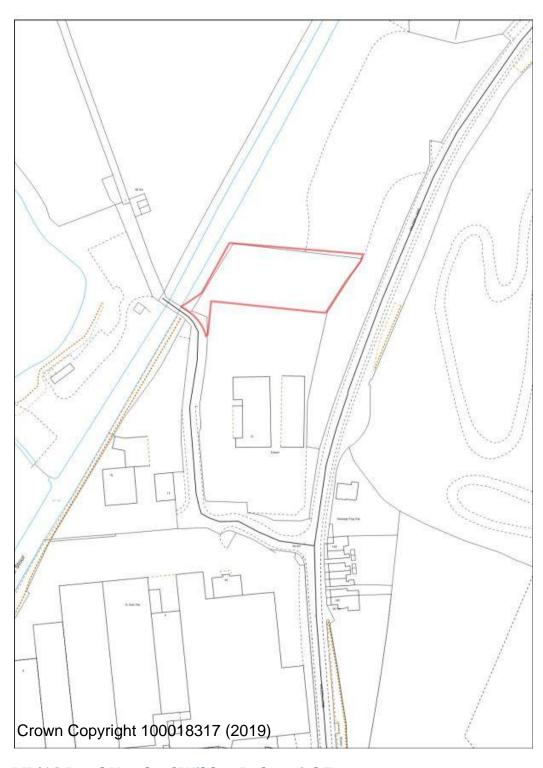

# **Stourport Allocations**

**AKR/14 Land at Pearl Lane** 

MI/18 Land North of Wilden Industrial Estate

MI/33 Wilden Industrial Estate