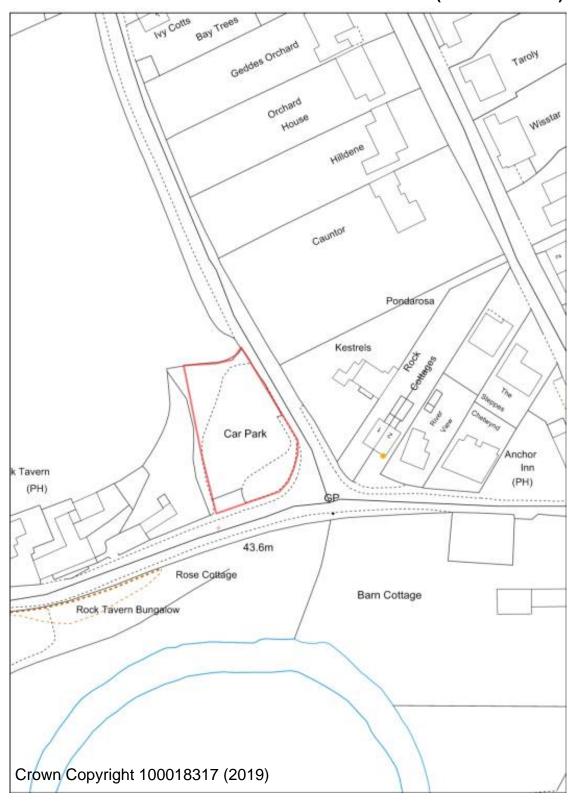

#### **Allocations in Rural Settlements**

BR/RO/2 Lem Hill Nurseries Far Forest

**BR/RO/21 Alton Nurseries Long Bank** 

WA/UA/1 Bellman's Cross Shatterford

WA/UA/4 Allotments, Upper Arley

WA/UA/6 Red Lion Car Park