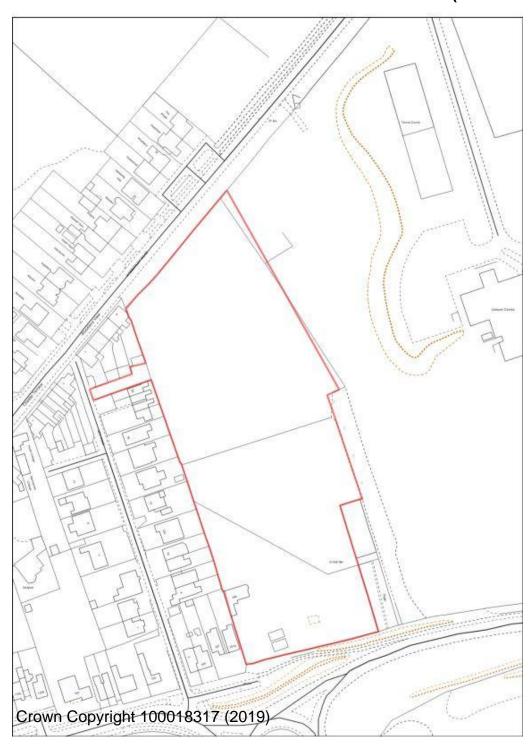

# **AS/5 Former Victoria Sports Ground**

BHS/2 Land at Bromsgrove Street (Lionfields)