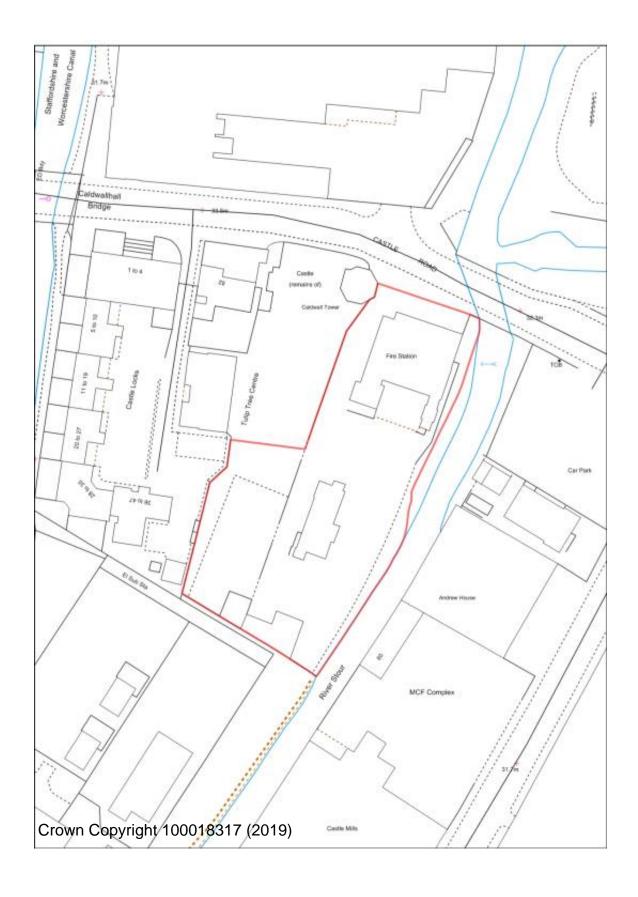

# **BHS/38 Kidderminster Fire Station**

**BHS/39 Boucher Building Green Street** 

BW/2 Limekiln Bridge, Clensmore Street

**BW/3 Sladen School** 

FPH/15 Severn Grove Shops Rifle Range

FPH/18 Naylor's Field Sutton Park Rise