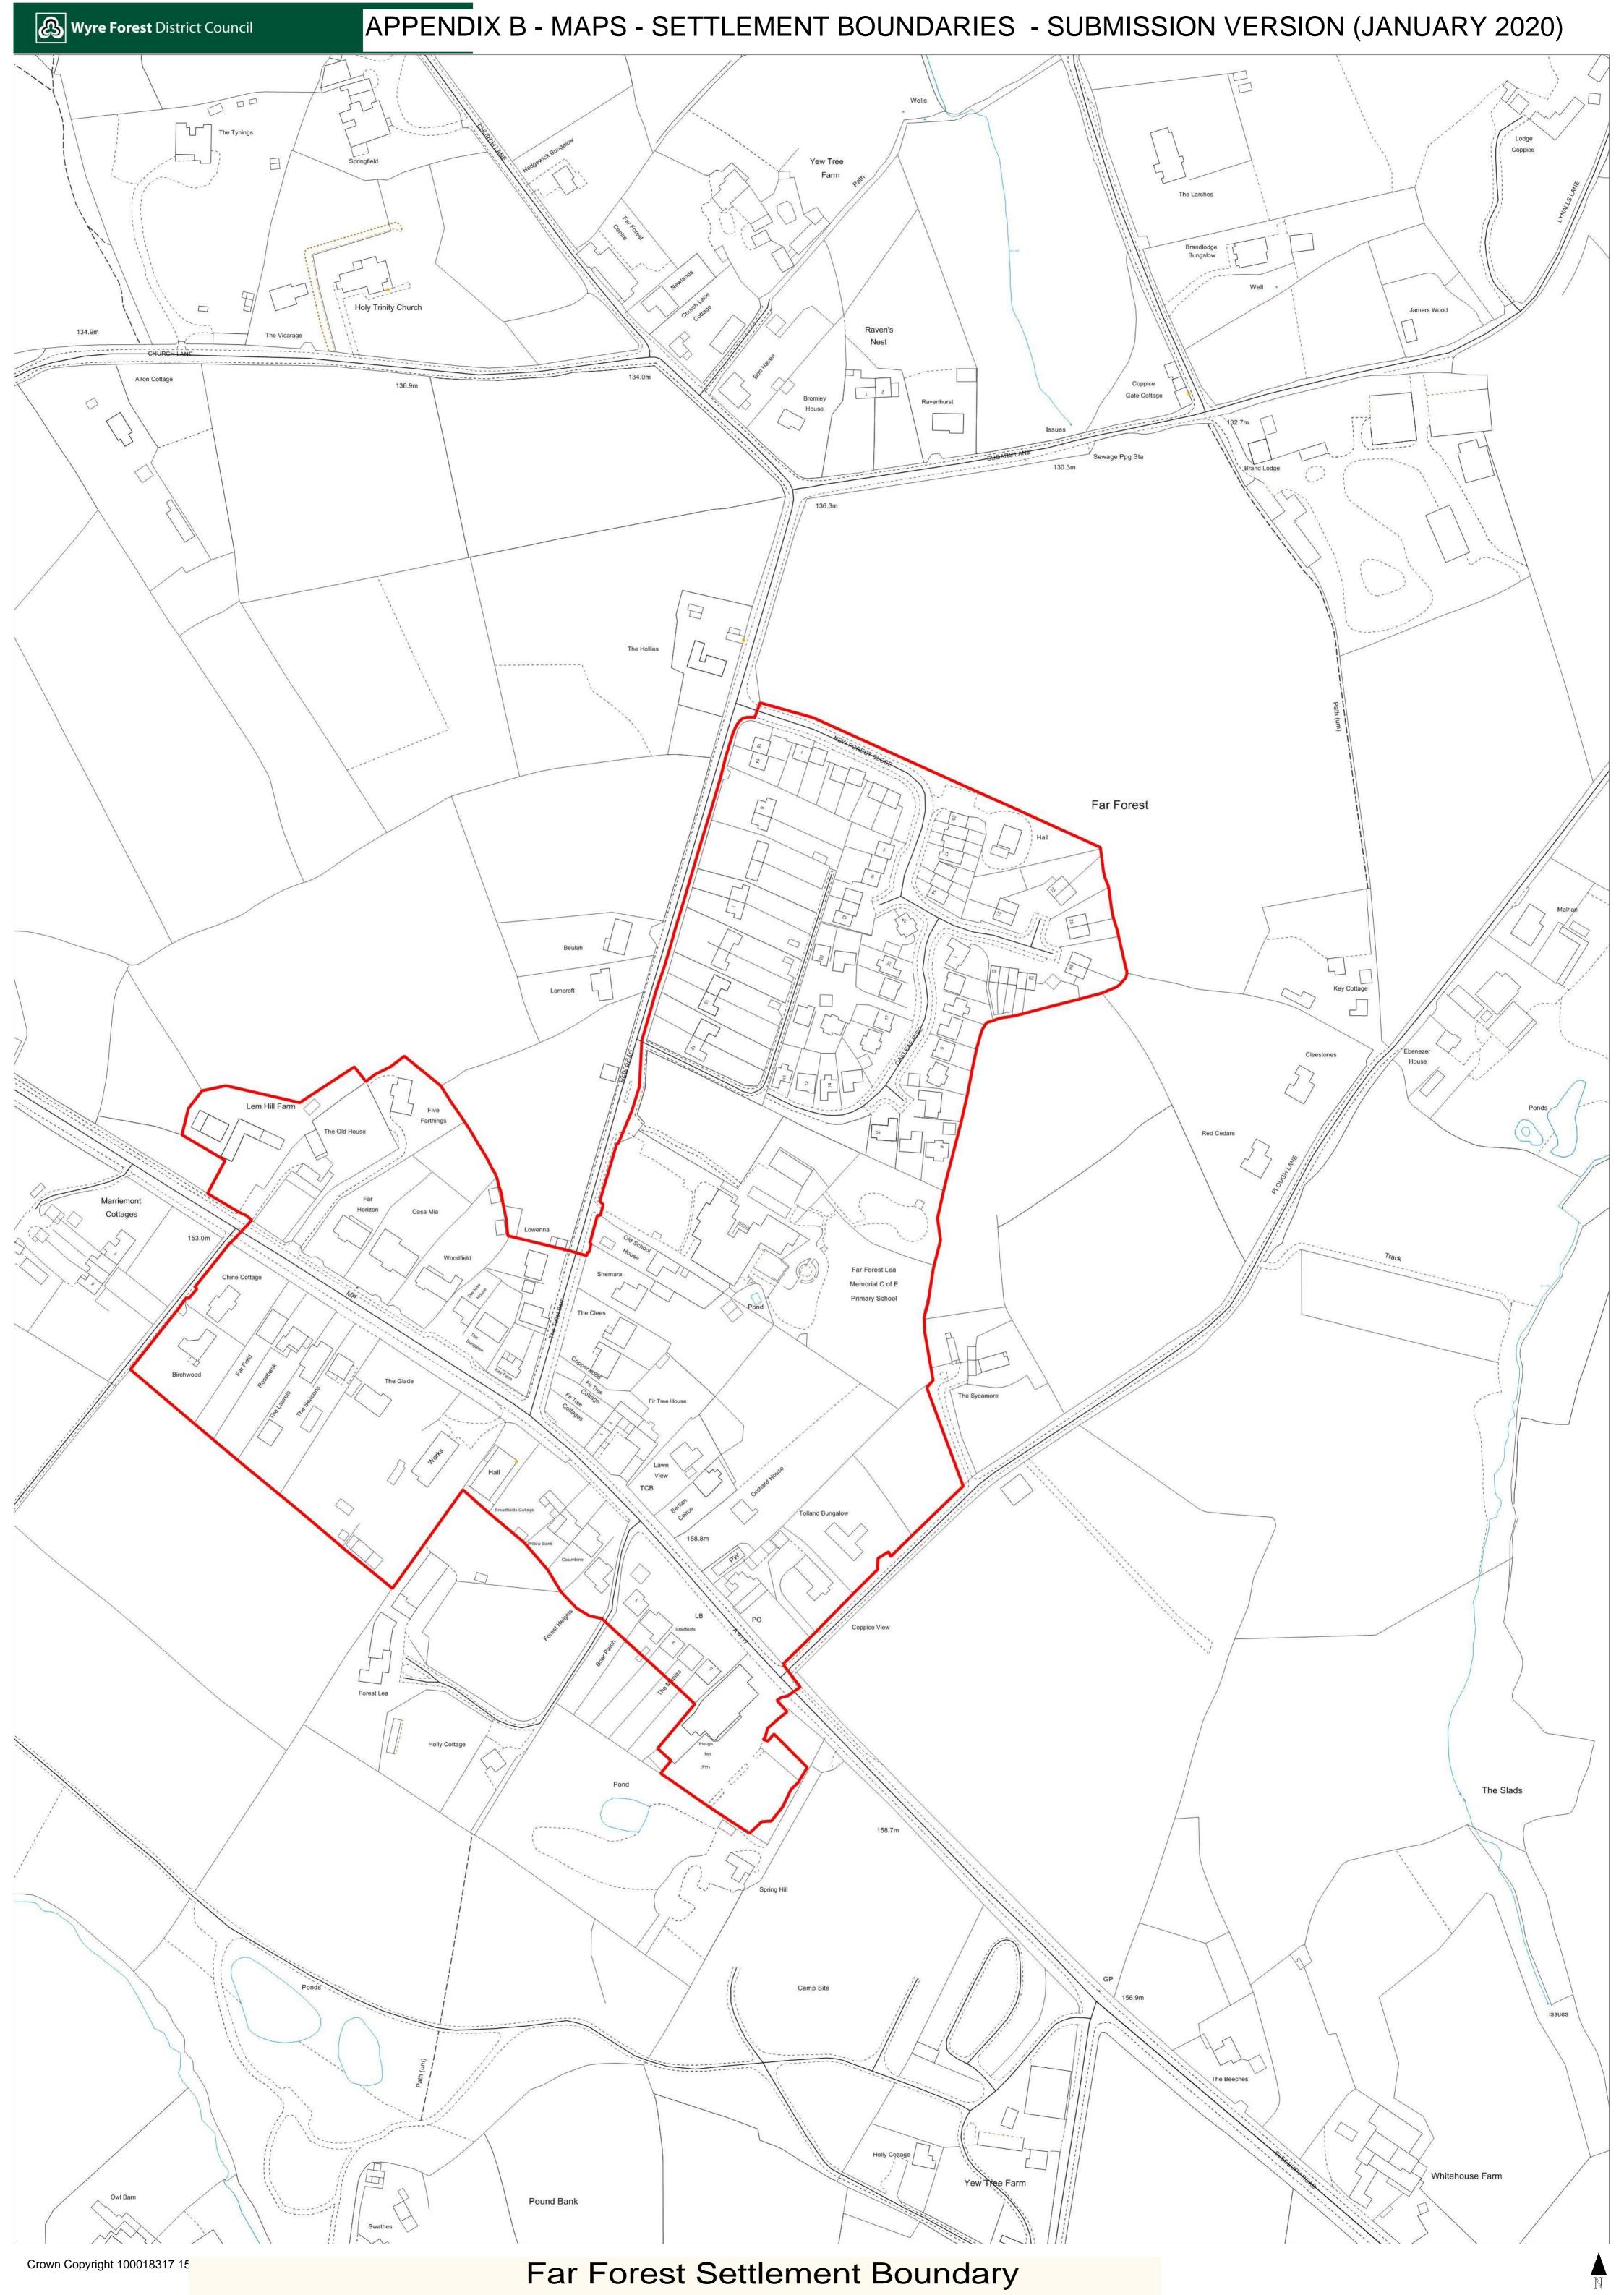

- **b.1** The following maps are included within this Appendix:
- Overview site allocations for the areas: Kidderminster Town; Kidderminster Eastern Extension; Lea Castle Village, Cookley and Wolverley; Stourport-on-Severn; Bewdley; Blakedown; Chaddesley Corbett and Shenstone; Rock Parish and; Upper Arley.
- Site Allocation Plans for Chapters 30 36.
- Concept Plans for Lea Castle Village and Kidderminster Eastern Extension.
- Settlement boundaries for: Blakedown; Bliss Gate; Callow Hill; Clows Top; Cookley; Far Forest; Rock; Wilden and; Wolverley.
- Retail areas for Kidderminster, Stourport-on-Severn and Bewdley.
- Pre-Submission Policies Map.