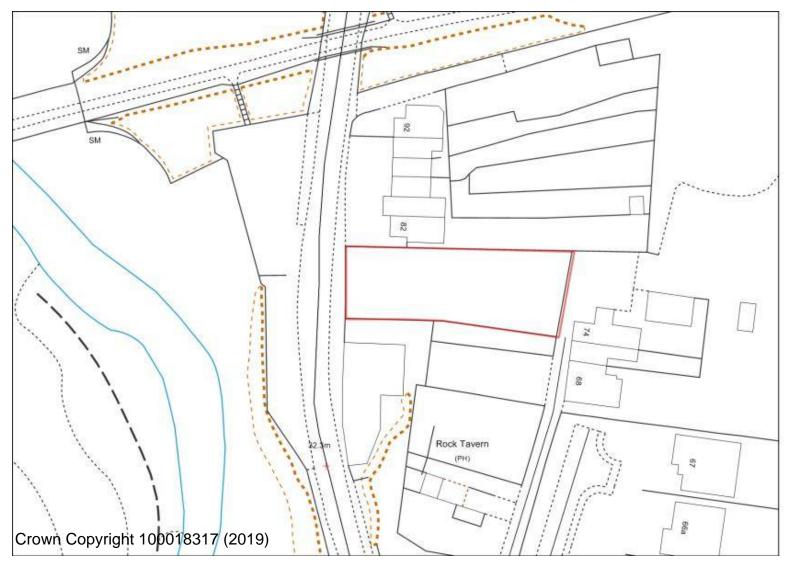

MI/1 County Buildings

MI/5 Baldwin Road

MI/6 Steatite Way

MI/7 Worcester Road Car sales (southern part)

MI/11 Land at 3
Sandy Lane Titton

MI/24 adj. Rock Tavern Wilden Lane

MI/38 School Site Coniston Crescent