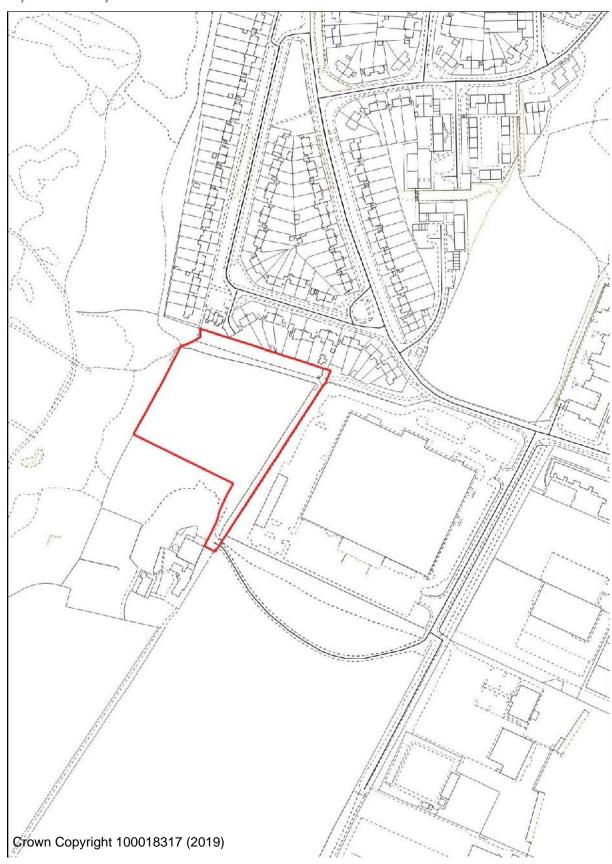

or: Blakedown; Bliss Gate; Callow Hill; Clows Top; Cookley; Far Forest; Rock; Wilden and; Wolverley.
- Retail areas for Kidderminster, Stourport-on-Severn and Bewdley.
- Pre-Submission Policies Map.



---















# **Site plans for Kidderminster Town Allocations**

#### **AS/3 Chester Road South Service Station**



# **AS/5 Former Victoria Sports Ground**



BHS/2 Land at Bromsgrove Street (Lionfields)



# **BHS/16 Timber Yard Park Lane**



# **BHS/38 Kidderminster Fire Station**



**BHS/39 Boucher Building Green Street** 



BW/2 Limekiln Bridge, Clensmore Street



**BW/3 Sladen School** 



FPH/15 Severn Grove Shops Rifle Range



FPH/18 Naylor's Field Sutton Park Rise



FPH/19 164/5 Sutton Park Road



# **OC/11 Stourminster School site**



LI/10 Land r/o Zortech Avenue



**BHS/10 Frank Stone Green Street** 



FPH/27 Land adjacent Easter Park Worcester Road



# FPH/28 Land at Hoobrook



# FPH/29 VOSA Worcester Road



LI/12 Former Burlish Golf Course Clubhouse



LI/13 Land Off Zortech Avenue



#### **Kidderminster Site Allocations**



**AS/6 Lea Street School** 



AS/20 Land North of Bernie Crossland Walk



BW/1 Churchfields

#### **BW/4 Stourbridge Road ADR**





Housing allocation Green Gap allocation

FHN/11 BT Building Mill Street



**FPH/5 Kidderminster Ambulance Station** 



### WFR/WC/18 Sion Hill School site



### WA/KF/3 Land at Low Habberley



### BHS/17 Rock Works



### **FPH/8 SDF Stourport Road**





Silverwoods (Former British Sugar Site)

#### LEA CASTLE VILLAGE



#### **Kidderminster Eastern Extension**





**OC/12 Combert