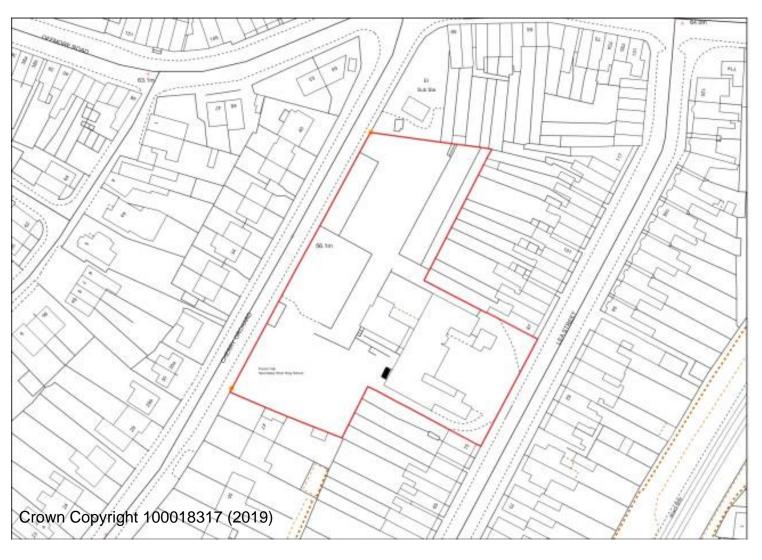

#### **AS/3 Chester Road South Service Station**



# **AS/5 Former Victoria Sports Ground**



BHS/2 Land at Bromsgrove Street (Lionfields)



# **BHS/16 Timber Yard Park Lane**



# **BHS/38 Kidderminster Fire Station**



**BHS/39 Boucher Building Green Street** 



BW/2 Limekiln Bridge, Clensmore Street



**BW/3 Sladen School** 



FPH/15 Severn Grove Shops Rifle Range



FPH/18 Naylor's Field Sutton Park Rise



FPH/19 164/5 Sutton Park Road



# **OC/11 Stourminster School site**



LI/10 Land r/o Zortech Avenue



**BHS/10 Frank Stone Green Street** 



FPH/27 Land adjacent Easter Park Worcester Road



# FPH/28 Land at Hoobrook



# FPH/29 VOSA Worcester Road



LI/12 Former Burlish Golf Course Clubhouse



LI/13 Land Off Zortech Avenue



#### **Kidderminster Site Allocations**



**AS/6 Lea Street School** 



AS/20 Land North of Bernie Crossland Walk



BW/1 Churchfields

#### **BW/4 Stourbridge Road ADR**





Housing allocation Green Gap allocation

FHN/11 BT Building Mill Street



**FPH/5 Kidderminster Ambulance Station** 



### WFR/WC/18 Sion Hill School site



### WA/KF/3 Land at Low Habberley



### BHS/17 Rock Works



### **FPH/8 SDF Stourport Road**





Silverwoods (Former British Sugar Site)

#### LEA CASTLE VILLAGE



#### **Kidderminster Eastern Extension**





**OC/12 Comberton Lodge Nursery** 



OC/6 Land east of Offmore and OC/13N Land at Stone Hill North

# **Stourport Allocations**



**AKR/14 Land at Pearl Lane** 



MI/18 Land North of Wilden Industrial Estate



MI/33 Wilden Industrial Estate

## **Stourport Site Allocations**



AKR/2