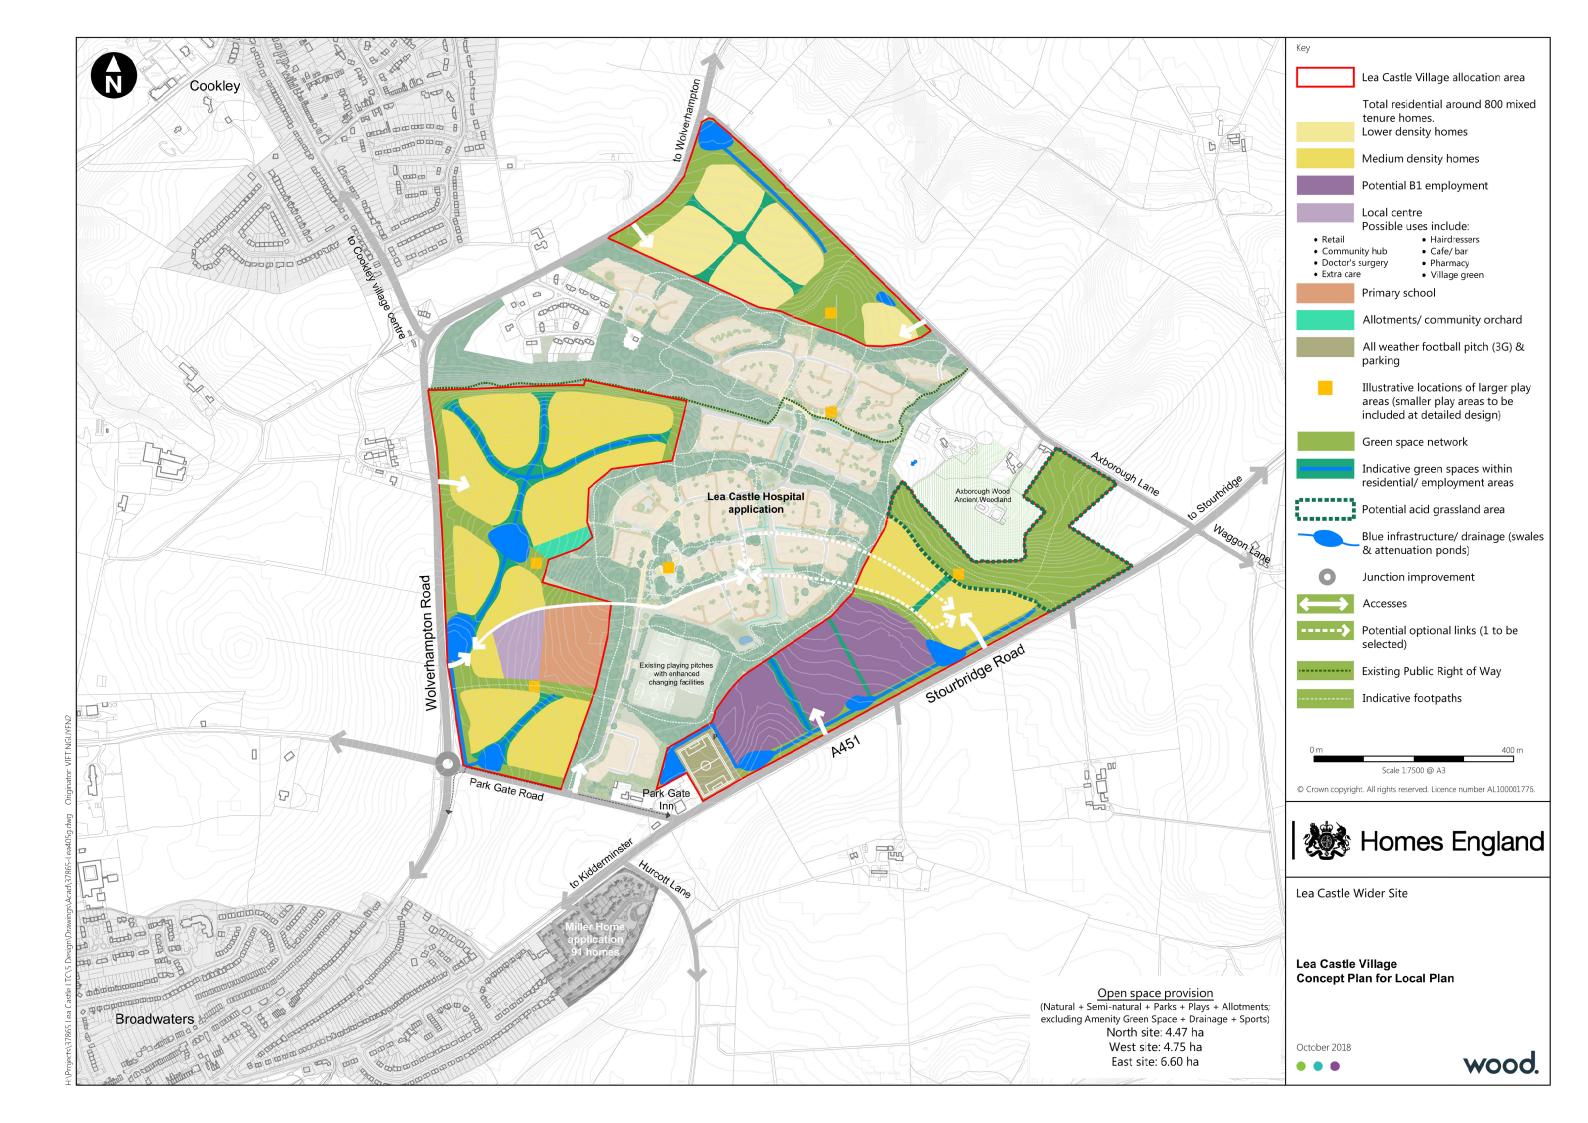

**Cursley Distribution Park** 

APPENDIX B - CHAPTER 30 SITE PLANS - SUBMISSION VERSION (JANUARY 2020)



**West Midlands Safari and Leisure Park** 

#### **Allocations in Rural Settlements**



BR/RO/2 Lem Hill Nurseries Far Forest



**BR/RO/21 Alton Nurseries Long Bank** 



WA/UA/1 Bellman's Cross Shatterford



WA/UA/4 Allotments, Upper Arley



WA/UA/6 Red Lion Car Park

WFR/CB/3 Land off Station Drive, Blakedown





WFR/WC/8 Fold Farm Chaddesley Corbett

**APPENDIX B - CHAPTER 30 SITE PLANS - SUBMISSION VERSION (JANUARY 2020)** 



WFR/WC/36 Rock Tavern Car Park Caunsall



WFR/WC/37 Land at Caunsall Road Caunsall



WFR/WC/22 Land at Lowe Lane Fairfield. Northern parcel highlighted in red is allocated as a Reserved Housing Site. Site shaded orange is allocated as allotments



























Scale: 1:2000 Produced on: 26/04/2017