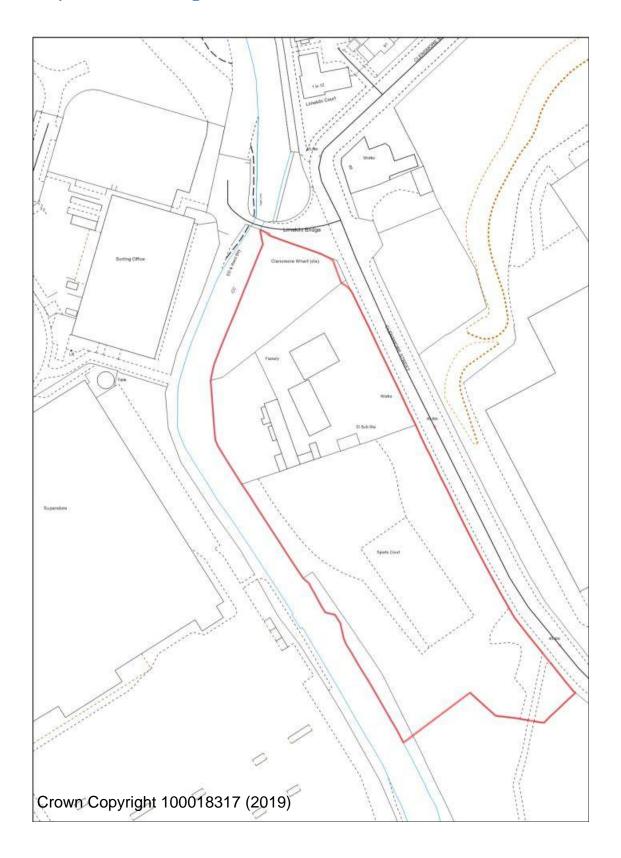

# **BHS/38 Kidderminster Fire Station**

**BHS/39 Boucher Building Green Street** 

BW/2 Limekiln Bridge, Clensmore Street

**BW/3 Sladen School** 

FPH/15 Severn Grove Shops Rifle Range

FPH/18 Naylor's Field Sutton Park Rise