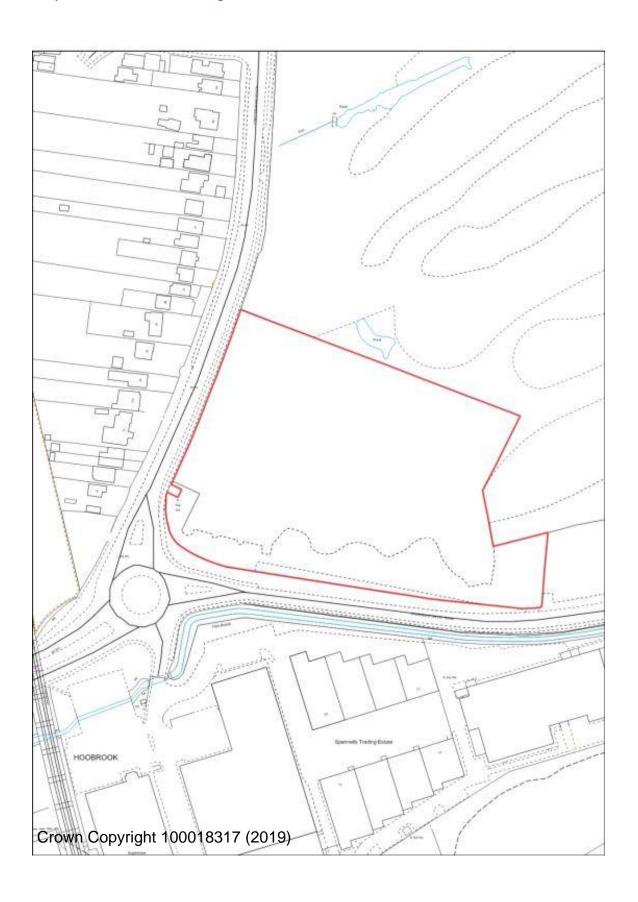

ng maps are included within this Appendix:
- Overview site allocations for the areas: Kidderminster Town; Kidderminster Eastern Extension; Lea Castle Village, Cookley and Wolverley; Stourport-on-Severn; Bewdley; Blakedown; Chaddesley Corbett and Shenstone; Rock Parish and; Upper Arley.
- Site Allocation Plans for Chapters 30 36.
- Concept Plans for Lea Castle Village and Kidderminster Eastern Extension.
- Settlement boundaries for: Blakedown; Bliss Gate; Callow Hill; Clows Top; Cookley; Far Forest; Rock; Wilden and; Wolverley.
- Retail areas for Kidderminster, Stourport-on-Severn and Bewdley.
- Pre-Submission Policies Map.



---















# **Site plans for Kidderminster Town Allocations**

#### **AS/3 Chester Road South Service Station**



# **AS/5 Former Victoria Sports Ground**



BHS/2 Land at Bromsgrove Street (Lionfields)



# **BHS/16 Timber Yard Park Lane**



# **BHS/38 Kidderminster Fire Station**



**BHS/39 Boucher Building Green Street** 



BW/2 Limekiln Bridge, Clensmore Street



**BW/3 Sladen School** 



FPH/15 Severn Grove Shops Rifle Range



FPH/18 Naylor's Field Sutton Park Rise



FPH/19 164/5 Sutton Park Road



# **OC/11 Stourminster School site**



LI/10 Land r/o Zortech Avenue



**BHS/10 Frank Stone Green Street** 



FPH/27 Land adjacent Easter Park Worcester Road



# FPH/28 Land at Hoobrook



# FPH/29 VOSA Worcester Road



LI/12 Former Burlish Golf Course Clubhouse



LI/13 Land Off Zortech Avenue



#### **Kidderminster Site Allocations**



**AS/6 Lea Street School** 



AS/20 Land North of Bernie Crossland Walk



BW/1 Churchfield