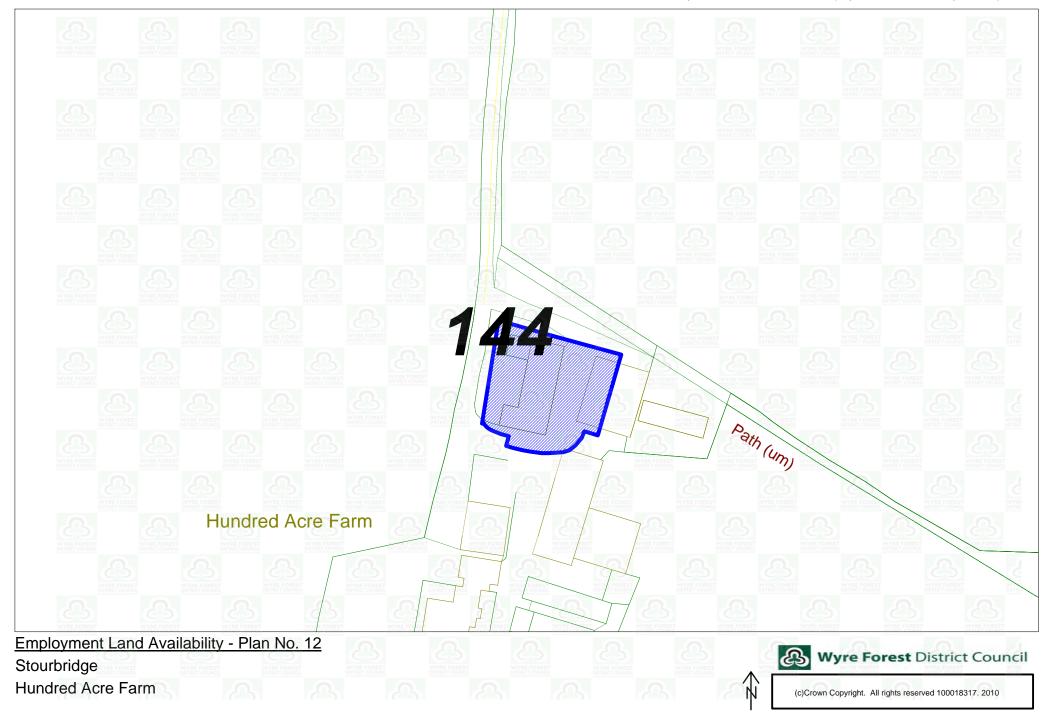

| Site<br>Number | Plan<br>Number | Location                     | Contact           | Stage              | Type of Land              |
|----------------|----------------|------------------------------|-------------------|--------------------|---------------------------|
| 127            | 2              | Foley Business Park          | Pocknell          | Outstanding        | Previously developed land |
|                |                | Stourport Road               |                   | 2g                 |                           |
|                |                | Kidderminster                |                   |                    |                           |
| 130            | 8              | Wilden Industrial Estate     | Wilden Industrial | Outstanding        | Previously developed land |
|                |                | Remainder                    | Estates Ltd.      | e aletanian g      |                           |
|                |                | Stourport-on-Severn          |                   |                    |                           |
| 138            | 6              | The Toll House               | T.J. Preece &     | Outstanding        | Previously developed land |
|                |                | Bridge Street                | Associates        | e ateranian g      |                           |
|                |                | Stourport-on-Severn          |                   |                    |                           |
| 139            | 1              | Arthur Drive                 | G.Sprosen         | Lapsed Consent     | Previously developed land |
|                |                | Hoo Farm Industrial Estate   |                   |                    |                           |
|                |                | Kidderminster                |                   |                    |                           |
| 143            | 1              | Edwin Avenue                 | Briten Ltd.       | Outstanding        | Greenfield site           |
|                |                | Hoo Farm Industrial Estate   |                   | e ateranian g      |                           |
|                |                | Kidderminster                |                   |                    |                           |
| 144            | 12             | Hundred Acre Farm            | Mr D. Norton      | Outstanding        | Previously developed land |
|                |                | Broome                       |                   | Calotanang         |                           |
|                |                | Stourbridge                  |                   |                    |                           |
| 145            | 7              |                              | Turbo Spares      | Under Construction | Previously developed land |
|                |                | Sandy Lane Industrial Estate |                   |                    | , .                       |
|                |                | Stourport-on-Severn          |                   |                    |                           |

# TABLE 6d - OTHER SITES WITH OUTSTANDING PLANNING PERMISSION

| Site<br>Number | Plan<br>Number | Location                                                              | Contact                       | Planning<br>Application | Development Proposal                                                                                                                                                                                                                                 | Site Area (ha) |
|----------------|----------------|-----------------------------------------------------------------------|-------------------------------|-------------------------|------------------------------------------------------------------------------------------------------------------------------------------------------------------------------------------------------------------------------------------------------|----------------|
| 144            | 12             | Hundred Acre Farm<br>Broome                                           | Mr D. Norton                  | WF/1144/04              | Full: Conversion of agricultural building to B1 use.                                                                                                                                                                                                 | 0.09           |
|                |                | Stourbridge                                                           |                               |                         |                                                                                                                                                                                                                                                      |                |
| 149            | 1              | Rear of Daguerre House<br>Hoo Farm Industrial Estate<br>Kidderminster |                               | 06/1038/FULL            | Erection of two storey office building (with associated landscaping and car parking)                                                                                                                                                                 | 0.14           |
| 151            | 1              | Edwin Avenue<br>Hoo Farm Industrial Estate<br>Kidderminster           | Plumbase Ltd                  | 07/0583/Full            | Erection of a new building and formation of<br>an external storage yard within the<br>application site for use as a plumbers<br>merchants                                                                                                            | 0.24           |
| 153            | 13             | Butts Lane<br>Stone<br>Kidderminster                                  | Landmarque Ltd                | 09/0247/FULL            | Conversion of existing buildings to provide<br>22 live works units & 9 affordable dwellings,<br>business support facility for<br>residents/community meeting room,<br>additional new roof structures (buildings 1 &<br>3) landscape renovation works | 2.01           |
| 154            | 2              | Foley Business Park<br>Stourport Road<br>Kidderminster                | Mr M Dixon                    | 07/0399                 | Erection of three industrial units                                                                                                                                                                                                                   | 0.27           |
| 159            | 2              | Gemini Business Park<br>Stourport Road<br>Kidderminster               | Gemini Properties<br>(UK) Ltd | 08/0264/FULL            | Refurbishment and subdivision of existing<br>unit 4; erection of one 5-unit industrial<br>building for B1, B2 & B8 use; new parking<br>layout, access roads and landscaping                                                                          | 0.39           |