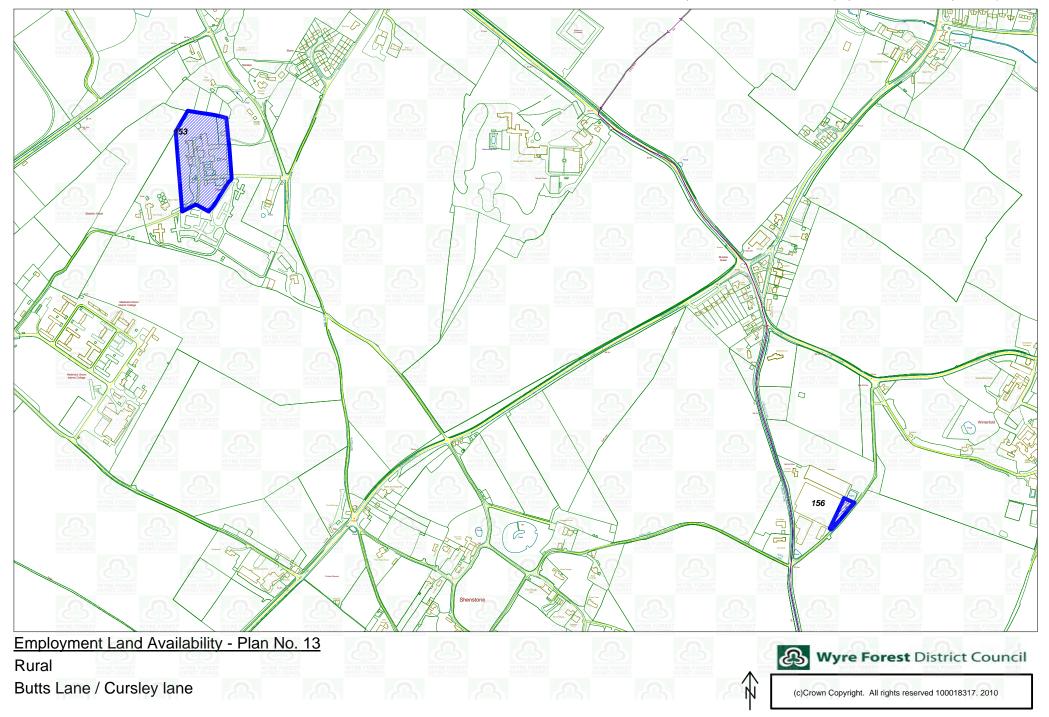

Employment Land Availability to 1st April 2010

| Site<br>Number | Plan<br>Number | Location                   | Contact           | Stage              | Type of Land                   |
|----------------|----------------|----------------------------|-------------------|--------------------|--------------------------------|
| 149            | 1              | Rear of Daguerre House     |                   | Outstanding        | Previously developed land      |
|                |                | Hoo Farm Industrial Estate |                   | 3                  |                                |
|                |                | Kidderminster              |                   |                    |                                |
| 151 1          | 1              | Edwin Avenue               | Plumbase Ltd      | Outstanding        | Previously developed land      |
|                |                | Hoo Farm Industrial Estate |                   | 0                  |                                |
|                |                | Kidderminster              |                   |                    |                                |
| 153 13         | 13             | Butts Lane                 | Landmarque Ltd    | Outstanding        | Previously developed land      |
|                |                | Stone                      |                   | 0                  |                                |
|                |                | Kidderminster              |                   |                    |                                |
| 154            | 2              | Foley Business Park        | Mr M Dixon        | Outstanding        | Previously developed land      |
|                |                | Stourport Road             |                   | C C                |                                |
|                |                | Kidderminster              |                   |                    |                                |
| 156            | 13             | Cursley Lane               | Mr & Mrs Weeson   | Under Construction | Previously developed land      |
|                |                | Kidderminster              |                   |                    |                                |
| 159            | 2              | Gemini Business Park       | Gemini Properties | Outstanding        | Previously Developed Land      |
|                |                | Stourport Road             | (UK) Ltd          |                    | ···· , ··· · · · · · · · · · · |
|                |                | Kidderminster              |                   |                    |                                |

Total area of Available Sites: 36.17

| Site<br>Number | Plan<br>Number      | Location Co                     | ontact           | Planning<br>Application                      | Development Proposal                                                                      | Site Area (ha) |
|----------------|---------------------|---------------------------------|------------------|----------------------------------------------|-------------------------------------------------------------------------------------------|----------------|
| 055            | 3                   | Rear of Lisle Avenue            | R & D Aggregates | WF/0212/03                                   | Full: Erection of an Industrial unit,                                                     |                |
|                |                     | Foley Industrial Estate Phase 2 | Ltd              | VVF/0212/03                                  | construction of roadways, parking areas &                                                 | 1.03           |
|                |                     | Kidderminster                   |                  |                                              | alterations to Lisle Avenue (Renewal of<br>planning permission WF82/98)                   |                |
| 062            | 062 10              | Bewdley Business Park           | Bewdley          |                                              |                                                                                           |                |
|                | Long Bank           | Commercial Centre<br>Ltd        | WF/1099/00       | Construction of 13 units for B1 and B2 uses. | 2.84                                                                                      |                |
|                |                     | Bewdley                         |                  |                                              |                                                                                           |                |
| 077            | 077 7 Barracks Road | Barracks Road                   | Clive Fletcher   |                                              |                                                                                           |                |
|                |                     | Sandy Lane Industrial Estate    | Developments     | WF/1261/04                                   | Development of fifteen industrial units for<br>B1 use with associated parkiong and access | 0.91           |
|                |                     | Stourport-on-Severn             |                  |                                              |                                                                                           |                |
| 145            | 7                   |                                 | Turbo Spares     | ME/0707/04                                   |                                                                                           |                |
|                |                     | Sandy Lane Industrial Estate    |                  | WF/0797/04                                   | Full: Erection of two storey building for<br>warehouse (B8) and offices (B1)              | 0.07           |
|                |                     | Stourport-on-Severn             |                  |                                              | (resubmission of WF/357/04)                                                               |                |
| 156            | 13                  | Cursley Lane                    | Mr & Mrs Weeson  | 08/0010                                      | Change of use to light industrial unit (Use                                               | 0.1            |
|                |                     |                                 |                  | - 2,0010                                     | Class B1)                                                                                 | 0.1            |
|                |                     | Kidderminster                   |                  |                                              |                                                                                           |                |