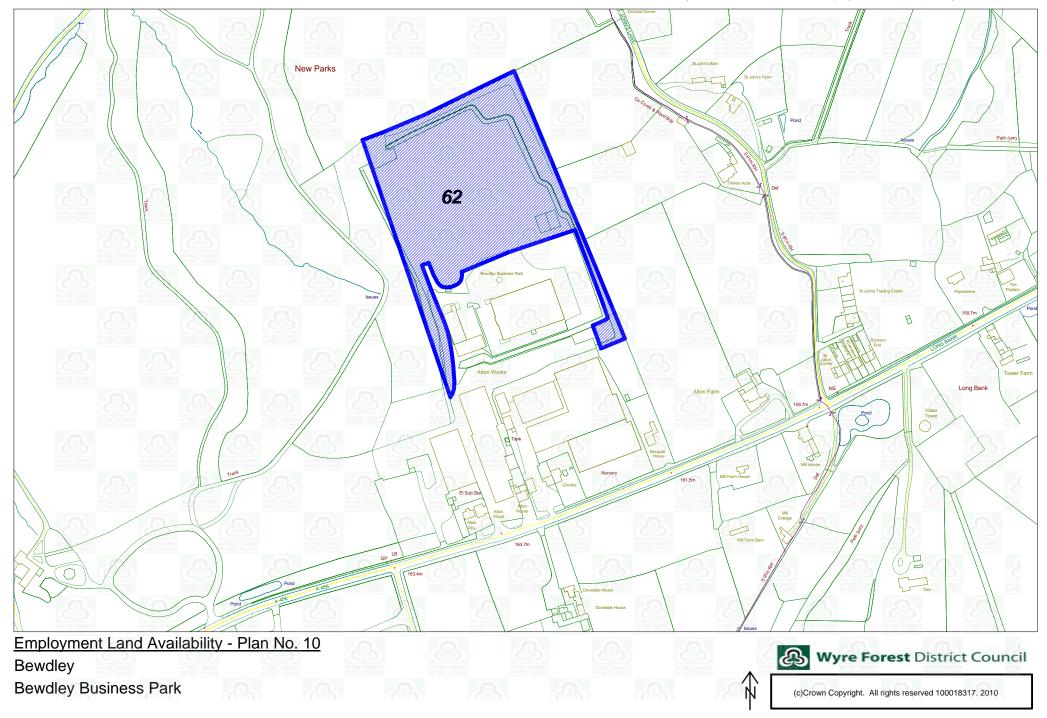

Employment Land Availability to 1st April 2010

| Site<br>lumber | Plan<br>Number | Location                        | Contact                  | Stage              | Type of Land              |
|----------------|----------------|---------------------------------|--------------------------|--------------------|---------------------------|
| 040            | 6              | 35                              | A. Harris & Sons         | Outstanding        | Previously developed land |
|                |                | Mitton Street                   |                          | U U                |                           |
|                |                | Stourport-on-Severn             |                          |                    |                           |
| 055            | 3              | Rear of Lisle Avenue            | R & D Aggregates         | Under construction | Previously developed land |
|                |                | Foley Industrial Estate Phase 2 | Ltd                      |                    |                           |
|                |                | Kidderminster                   |                          |                    |                           |
| 056            | 11             | Plot 9                          | Hovi Developments        | Lapsed Consent     | Greenfield site           |
|                |                | Rushock Trading Estate          | Ltd                      |                    |                           |
|                |                | Kidderminster                   |                          |                    |                           |
| 059            | 5              |                                 | Greenalls Inns           | Lapsed consent     | Previously developed land |
|                |                | Park Lane                       |                          |                    |                           |
|                |                | Kidderminster                   |                          |                    |                           |
| 062            | 10             | Bewdley Business Park           | Bewdley                  | Under construction | Greenfield site           |
|                |                | Long Bank                       | Commercial Centre<br>Ltd |                    |                           |
|                |                | Bewdley                         |                          |                    |                           |
| 073            | 4              | Crossley Park                   | Wyre Forest District     | Lapsed consent     | Previously developed land |
|                |                | (Coloroll Redevelopment Site)   | Council                  |                    |                           |
|                |                | Kidderminster                   |                          |                    |                           |
| 076            | 1              | Edwin Avenue                    | Oasis Arts & Crafts      | Lapsed consent     | Greenfield site           |
|                |                | Hoo Farm Industrial Estate      |                          |                    |                           |
|                |                | Kidderminster                   |                          |                    |                           |

Total area of Available Sites: 36.17

| Site<br>Number | Plan<br>Number      | Location Co                     | ontact           | Planning<br>Application                      | Development Proposal                                                                      | Site Area (ha) |
|----------------|---------------------|---------------------------------|------------------|----------------------------------------------|-------------------------------------------------------------------------------------------|----------------|
| 055            | 3                   | Rear of Lisle Avenue            | R & D Aggregates | WF/0212/03                                   | Full: Erection of an Industrial unit,                                                     |                |
|                |                     | Foley Industrial Estate Phase 2 | Ltd              | VVF/0212/03                                  | construction of roadways, parking areas &                                                 | 1.03           |
|                |                     | Kidderminster                   |                  |                                              | alterations to Lisle Avenue (Renewal of<br>planning permission WF82/98)                   |                |
| 062            | 062 10              | Bewdley Business Park           | Bewdley          |                                              |                                                                                           |                |
|                | Long Bank           | Commercial Centre<br>Ltd        | WF/1099/00       | Construction of 13 units for B1 and B2 uses. | 2.84                                                                                      |                |
|                |                     | Bewdley                         |                  |                                              |                                                                                           |                |
| 077            | 077 7 Barracks Road | Barracks Road                   | Clive Fletcher   |                                              |                                                                                           |                |
|                |                     | Sandy Lane Industrial Estate    | Developments     | WF/1261/04                                   | Development of fifteen industrial units for<br>B1 use with associated parkiong and access | 0.91           |
|                |                     | Stourport-on-Severn             |                  |                                              |                                                                                           |                |
| 145            | 7                   |                                 | Turbo Spares     | ME/0707/04                                   |                                                                                           |                |
|                |                     | Sandy Lane Industrial Estate    |                  | WF/0797/04                                   | Full: Erection of two storey building for<br>warehouse (B8) and offices (B1)              | 0.07           |
|                |                     | Stourport-on-Severn             |                  |                                              | (resubmission of WF/357/04)                                                               |                |
| 156            | 13                  | Cursley Lane                    | Mr & Mrs Weeson  | 08/0010                                      | Change of use to light industrial unit (Use                                               | 0.1            |
|                |                     |                                 |                  | - 2,0010                                     | Class B1)                                                                                 | 0.1            |
|                |                     | Kidderminster                   |                  |                                              |                                                                                           |                |