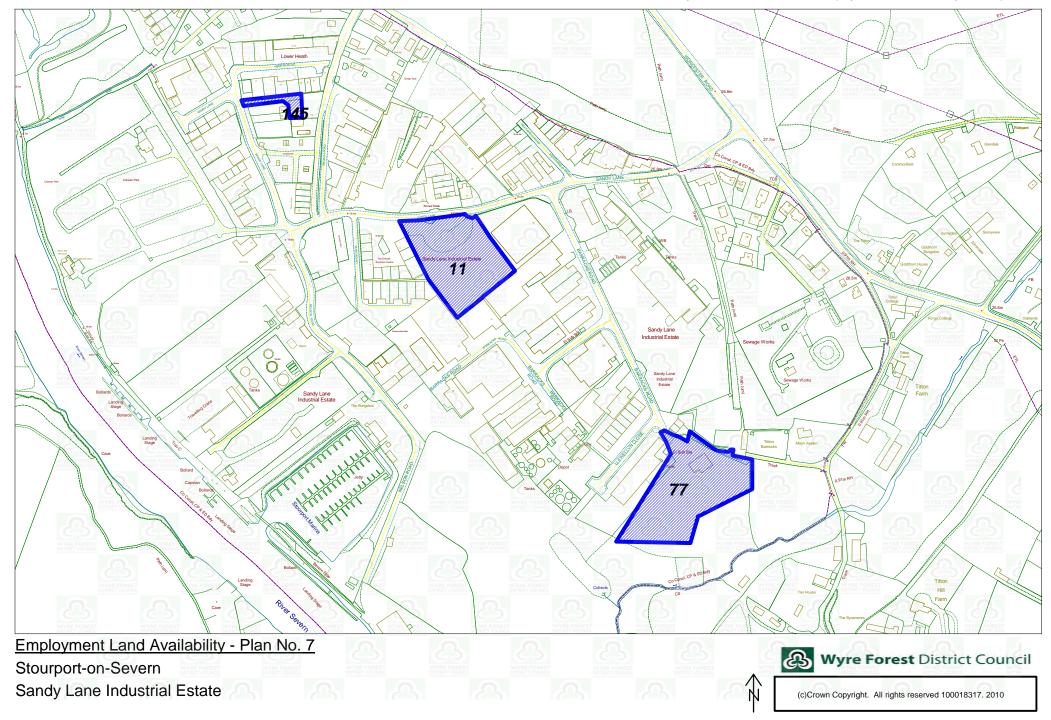

Balance: 2.79 Hectares

| Site<br>Number | Plan<br>Number | Location                      | Contact           | Stage                | Type of Land              |
|----------------|----------------|-------------------------------|-------------------|----------------------|---------------------------|
| 011            | 7              | Sandy Lane                    | Wigley            | Lapsed consent       | Previously developed land |
|                |                | Sandy Lane Industrial Estate  |                   |                      |                           |
|                |                | Stourport-on-Severn           |                   |                      |                           |
| 021            | 8              | Wilden Lane                   | Wilden Industrial | No extant permission | Previously developed land |
|                |                | Wilden Lane Industrial Estate | Estates Ltd.      |                      |                           |
|                |                | Stourport-on-Severn           |                   |                      |                           |
| 023            | 2              |                               | HXRUK (KP DEV)    | Outstanding          | Greenfield site           |
|                |                | Walter Nash Road              | LTD               |                      |                           |
|                |                | Kidderminster                 |                   |                      |                           |
| 032            | 11             | Plot 4b                       | Hovi Developments | Lapsed Consent       | Previously developed land |
|                |                | Rushock Trading Estate        | Ltd               |                      |                           |
|                |                | Kidderminster                 |                   |                      |                           |
| 033            | 11             | Plot 6b                       | Hovi Developments | Lapsed Consent       | Previously developed land |
|                |                | Rushock Trading Estate        | Ltd               |                      | ,                         |
|                |                | Kidderminster                 |                   |                      |                           |
| 034            | 11             | Plot 6d                       | Hovi Developments | Lapsed consent       | Previously developed land |
|                |                | Rushock Trading Estate        | Ltd               |                      |                           |
|                |                | Kidderminster                 |                   |                      |                           |
| 036            | 11             | Plot 1                        | Hovi Developments | Lapsed Consent       | Previously developed land |
|                |                | Rushock Trading Estate        | Ltd               |                      |                           |
|                |                | Kidderminster                 |                   |                      |                           |

Employment Land Availability to 1st April 2010

| Site<br>Number | Plan<br>Number               | Location                                                                | Contact                 | Stage                | Type of Land              |  |
|----------------|------------------------------|-------------------------------------------------------------------------|-------------------------|----------------------|---------------------------|--|
| 077            | 7                            | Barracks Road                                                           | Clive Fletcher          | Under construction   | Greenfield site           |  |
|                | Sandy Lane Industrial Estate | Developments                                                            |                         |                      |                           |  |
|                |                              | Stourport-on-Severn                                                     |                         |                      |                           |  |
| 090            | 3                            | 2 Lisle Avenue                                                          | R & D Aggregates<br>Ltd | Lapsed consent       | Previously developed land |  |
|                |                              | Kidderminster                                                           |                         |                      |                           |  |
| 105 1          | 1                            | Arthur Drive                                                            | R F Amies               | Lapsed consent       | Previously developed land |  |
|                |                              | Hoo Farm Industrial Estate                                              |                         |                      |                           |  |
|                |                              | Kidderminster                                                           |                         |                      |                           |  |
| 119            | 1                            | Land rear of Felix Adams,<br>Arthur Drive<br>Hoo Farm Industrial Estate | Peter G. Redding        | Lapsed consent       | Previously developed land |  |
|                |                              | Kidderminster                                                           |                         |                      |                           |  |
| 122            | 9                            | Lea Castle Hospital                                                     | NHS Estates / HCA       | No extant permission | Previously developed land |  |
|                |                              | Cookley                                                                 |                         |                      |                           |  |
|                |                              | Kidderminster                                                           |                         |                      |                           |  |
| 124            | 3                            | British Sugar Factory Site                                              | Cill Dara Property      | No extant permission | Previously developed land |  |
|                |                              | Stourport Road                                                          | Investments             |                      |                           |  |
|                |                              | Kidderminster                                                           |                         |                      |                           |  |

| Site<br>Number | Plan<br>Number | Location                     | Contact           | Stage              | Type of Land              |
|----------------|----------------|------------------------------|-------------------|--------------------|---------------------------|
| 127            | 2              | Foley Business Park          | Pocknell          | Outstanding        | Previously developed land |
|                |                | Stourport Road               |                   | 2g                 |                           |
|                |                | Kidderminster                |                   |                    |                           |
| 130            | 8              | Wilden Industrial Estate     | Wilden Industrial | Outstanding        | Previously developed land |
|                |                | Remainder                    | Estates Ltd.      | e aletanian g      |                           |
|                |                | Stourport-on-Severn          |                   |                    |                           |
| 138            | 6              | The Toll House               | T.J. Preece &     | Outstanding        | Previously developed land |
|                |                | Bridge Street                | Associates        | e ateranian g      |                           |
|                |                | Stourport-on-Severn          |                   |                    |                           |
| 139            | 1              | Arthur Drive                 | G.Sprosen         | Lapsed Consent     | Previously developed land |
|                |                | Hoo Farm Industrial Estate   |                   |                    |                           |
|                |                | Kidderminster                |                   |                    |                           |
| 143            | 1              | Edwin Avenue                 | Briten Ltd.       | Outstanding        | Greenfield site           |
|                |                | Hoo Farm Industrial Estate   |                   | e ateranian g      |                           |
|                |                | Kidderminster                |                   |                    |                           |
| 144            | 12             | Hundred Acre Farm            | Mr D. Norton      | Outstanding        | Previously developed land |
|                |                | Broome                       |                   | Calotanang         |                           |
|                |                | Stourbridge                  |                   |                    |                           |
| 145            | 7              |                              | Turbo Spares      | Under Construction | Previously developed land |
|                |                | Sandy Lane Industrial Estate |                   |                    | , .                       |
|                |                | Stourport-on-Severn          |                   |                    |                           |