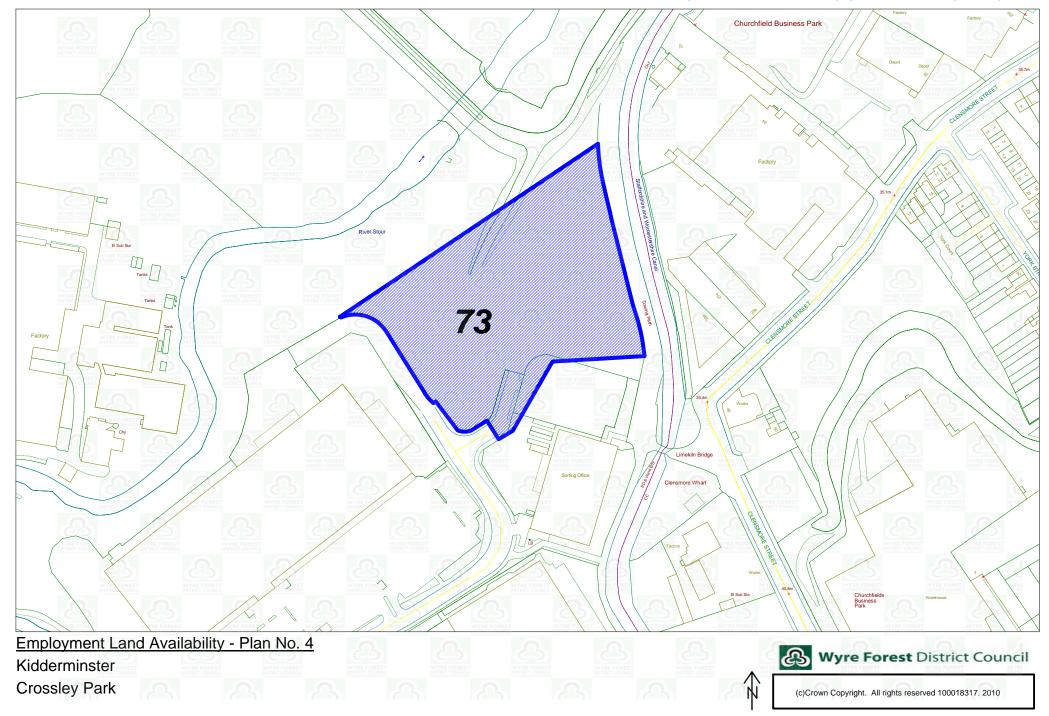

Employment Land Availability to 1st April 2010

| Site<br>lumber | Plan<br>Number | Location                        | Contact                  | Stage              | Type of Land              |
|----------------|----------------|---------------------------------|--------------------------|--------------------|---------------------------|
| 040            | 6              | 35                              | A. Harris & Sons         | Outstanding        | Previously developed land |
|                |                | Mitton Street                   |                          | U U                |                           |
|                |                | Stourport-on-Severn             |                          |                    |                           |
| 055            | 3              | Rear of Lisle Avenue            | R & D Aggregates         | Under construction | Previously developed land |
|                |                | Foley Industrial Estate Phase 2 | Ltd                      |                    |                           |
|                |                | Kidderminster                   |                          |                    |                           |
| 056            | 11             | Plot 9                          | Hovi Developments        | Lapsed Consent     | Greenfield site           |
|                |                | Rushock Trading Estate          | Ltd                      |                    |                           |
|                |                | Kidderminster                   |                          |                    |                           |
| 059            | 5              |                                 | Greenalls Inns           | Lapsed consent     | Previously developed land |
|                |                | Park Lane                       |                          |                    |                           |
|                |                | Kidderminster                   |                          |                    |                           |
| 062            | 10             | Bewdley Business Park           | Bewdley                  | Under construction | Greenfield site           |
|                |                | Long Bank                       | Commercial Centre<br>Ltd |                    |                           |
|                |                | Bewdley                         |                          |                    |                           |
| 073            | 4              | Crossley Park                   | Wyre Forest District     | Lapsed consent     | Previously developed land |
|                |                | (Coloroll Redevelopment Site)   | Council                  |                    |                           |
|                |                | Kidderminster                   |                          |                    |                           |
| 076            | 1              | Edwin Avenue                    | Oasis Arts & Crafts      | Lapsed consent     | Greenfield site           |
|                |                | Hoo Farm Industrial Estate      |                          |                    |                           |
|                |                | Kidderminster                   |                          |                    |                           |

## TABLE 6d - OTHER SITES WITH OUTSTANDING PLANNING PERMISSION

 Total area of Sites with Outstanding Planning Permission 1st April 2009 - 31st March 2010 (Ha):
 8.04

| Site<br>Number | Plan<br>Number | Location C                    | ontact                  | Planning<br>Application | Development Proposal                                                                                                                        | Site Area (ha) |
|----------------|----------------|-------------------------------|-------------------------|-------------------------|---------------------------------------------------------------------------------------------------------------------------------------------|----------------|
| 011            | 7              | Sandy Lane                    | Wigley                  | WF/1367/88              |                                                                                                                                             | 0.74           |
|                |                | Sandy Lane Industrial Estate  |                         |                         |                                                                                                                                             | 0.74           |
|                |                | Stourport-on-Severn           |                         |                         |                                                                                                                                             |                |
| 021            | 8              | Wilden Lane                   | Wilden Industrial       |                         |                                                                                                                                             |                |
|                |                | Wilden Lane Industrial Estate | Estates Ltd.            |                         |                                                                                                                                             | 0.45           |
|                |                | Stourport-on-Severn           |                         |                         |                                                                                                                                             |                |
| 059            | 5              |                               | Greenalls Inns          | WF/484/93               | 4 no. B1 and 3 no. B2 units                                                                                                                 | 0.14           |
|                |                | Park Lane                     |                         |                         |                                                                                                                                             | 0.14           |
|                |                | Kidderminster                 |                         |                         |                                                                                                                                             |                |
| 073            | 4              | Crossley Park                 | Wyre Forest District    | WF/1019/99              | Fraction of Doct Office parting office and                                                                                                  |                |
|                |                | (Coloroll Redevelopment Site) | Council                 | VVF/1019/99             | Erection of Post Office sorting office and<br>Class B development (residual area<br>excludes completed Postal Sorting office<br>WF 1097/00) | 1.14           |
|                |                | Kidderminster                 |                         |                         |                                                                                                                                             |                |
| 076            | 1              | Edwin Avenue                  | Oasis Arts & Crafts     | WF/9/96                 | Erection of factories and offices                                                                                                           |                |
|                |                | Hoo Farm Industrial Estate    |                         | WI79/90                 | Liection of lactones and onces                                                                                                              | 0.53           |
|                |                | Kidderminster                 |                         |                         |                                                                                                                                             |                |
| 090            | 3              | 2 Lisle Avenue                | R & D Aggregates<br>Ltd | WF/361/96               | Erection of five industrial units after                                                                                                     | 0.23           |
|                |                |                               | Liu                     |                         | demolition of existing building                                                                                                             | 0.20           |
|                |                | Kidderminster                 |                         |                         |                                                                                                                                             |                |
| 105            | 1              | Arthur Drive                  | R F Amies               | WF/80/98                | Erection of six industrial units and                                                                                                        | 0.07           |
|                |                | Hoo Farm Industrial Estate    |                         | 111100/00               | construction of roadways and parking                                                                                                        | 0.37           |
|                |                | Kidderminster                 |                         |                         |                                                                                                                                             |                |