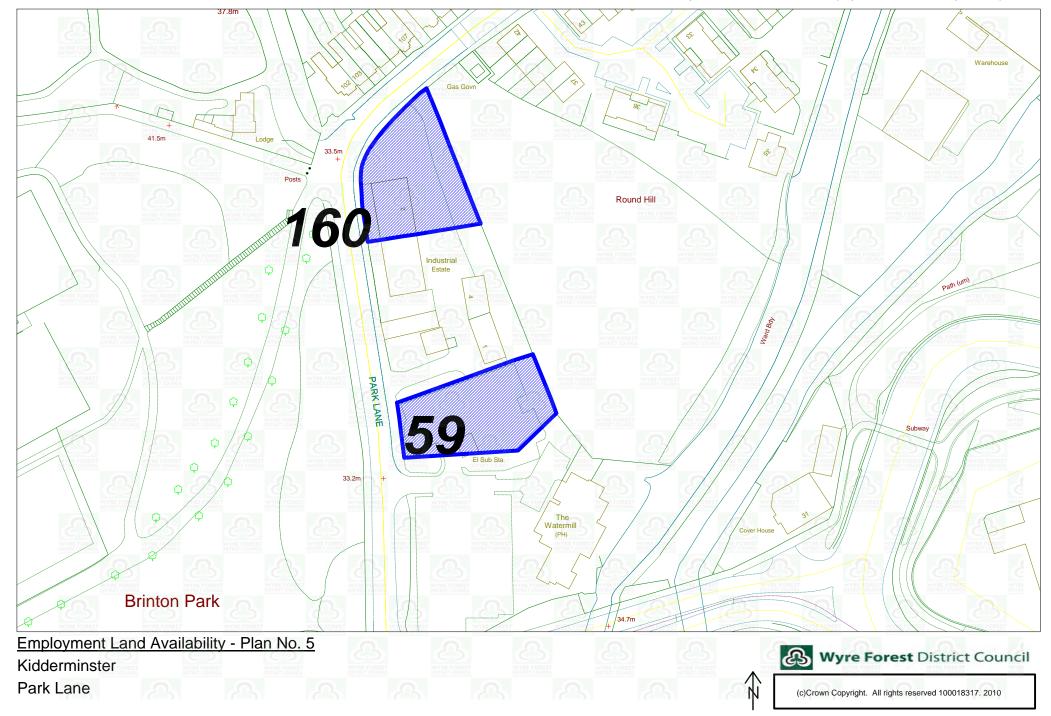

Employment Land Availability to 1st April 2010

| Site<br>lumber | Plan<br>Number | Location                        | Contact                  | Stage              | Type of Land              |
|----------------|----------------|---------------------------------|--------------------------|--------------------|---------------------------|
| 040            | 6              | 35                              | A. Harris & Sons         | Outstanding        | Previously developed land |
|                |                | Mitton Street                   |                          | U U                |                           |
|                |                | Stourport-on-Severn             |                          |                    |                           |
| 055            | 3              | Rear of Lisle Avenue            | R & D Aggregates         | Under construction | Previously developed land |
|                |                | Foley Industrial Estate Phase 2 | Ltd                      |                    |                           |
|                |                | Kidderminster                   |                          |                    |                           |
| 056            | 11             | Plot 9                          | Hovi Developments        | Lapsed Consent     | Greenfield site           |
|                |                | Rushock Trading Estate          | Ltd                      |                    |                           |
|                |                | Kidderminster                   |                          |                    |                           |
| 059            | 5              |                                 | Greenalls Inns           | Lapsed consent     | Previously developed land |
|                |                | Park Lane                       |                          |                    |                           |
|                |                | Kidderminster                   |                          |                    |                           |
| 062            | 10             | Bewdley Business Park           | Bewdley                  | Under construction | Greenfield site           |
|                |                | Long Bank                       | Commercial Centre<br>Ltd |                    |                           |
|                |                | Bewdley                         |                          |                    |                           |
| 073            | 4              | Crossley Park                   | Wyre Forest District     | Lapsed consent     | Previously developed land |
|                |                | (Coloroll Redevelopment Site)   | Council                  |                    |                           |
|                |                | Kidderminster                   |                          |                    |                           |
| 076            | 1              | Edwin Avenue                    | Oasis Arts & Crafts      | Lapsed consent     | Greenfield site           |
|                |                | Hoo Farm Industrial Estate      |                          |                    |                           |
|                |                | Kidderminster                   |                          |                    |                           |

| Site<br>Number | Plan<br>Number | Location                              | Contact            | Stage       | Type of Land              |
|----------------|----------------|---------------------------------------|--------------------|-------------|---------------------------|
| 160            | 5              | Severn Biotech Ltd                    | Severn Biotech Ltd | Outstanding | Previously Developed Land |
|                |                | Unit 2 Park Lane Industrial<br>Estate |                    | C C         |                           |
|                |                | Kidderminster                         |                    |             |                           |
| 161            | 2              | Finepoint (Phase 3)                   | Hxruk (KP Dev) Ltd | Outstanding | Previously Developed Land |
|                |                | Walter Nash Road West                 |                    | C C         |                           |
|                |                | Kidderminster                         |                    |             |                           |
| 162            | 6              | 23/24 Bridge Street                   | Mr P Redding       | Outstanding | Previously Developed Land |

## TABLE 6d - OTHER SITES WITH OUTSTANDING PLANNING PERMISSION

 Total area of Sites with Outstanding Planning Permission 1st April 2009 - 31st March 2010 (Ha):
 8.04

| Site<br>Number | Plan<br>Number | Location C                    | ontact                  | Planning<br>Application | Development Proposal                                                                                                                        | Site Area (ha) |
|----------------|----------------|-------------------------------|-------------------------|-------------------------|---------------------------------------------------------------------------------------------------------------------------------------------|----------------|
| 011            | 7              | Sandy Lane                    | Wigley                  | WF/1367/88              |                                                                                                                                             | 0.74           |
|                |                | Sandy Lane Industrial Estate  |                         |                         |                                                                                                                                             | 0.74           |
|                |                | Stourport-on-Severn           |                         |                         |                                                                                                                                             |                |
| 021            | 8              | Wilden Lane                   | Wilden Industrial       |                         |                                                                                                                                             |                |
|                |                | Wilden Lane Industrial Estate | Estates Ltd.            |                         |                                                                                                                                             | 0.45           |
|                |                | Stourport-on-Severn           |                         |                         |                                                                                                                                             |                |
| 059            | 5              |                               | Greenalls Inns          | WF/484/93               | 4 no. B1 and 3 no. B2 units                                                                                                                 | 0.14           |
|                |                | Park Lane                     |                         |                         |                                                                                                                                             | 0.14           |
|                |                | Kidderminster                 |                         |                         |                                                                                                                                             |                |
| 073            | 4              | Crossley Park                 | Wyre Forest District    | WF/1019/99              | Fraction of Doct Office parting office and                                                                                                  |                |
|                |                | (Coloroll Redevelopment Site) | Council                 | VVF/1019/99             | Erection of Post Office sorting office and<br>Class B development (residual area<br>excludes completed Postal Sorting office<br>WF 1097/00) | 1.14           |
|                |                | Kidderminster                 |                         |                         |                                                                                                                                             |                |
| 076            | 1              | Edwin Avenue                  | Oasis Arts & Crafts     | WF/9/96                 | Erection of factories and offices                                                                                                           |                |
|                |                | Hoo Farm Industrial Estate    |                         | WI79/90                 | Liection of lactones and onces                                                                                                              | 0.53           |
|                |                | Kidderminster                 |                         |                         |                                                                                                                                             |                |
| 090            | 3              | 2 Lisle Avenue                | R & D Aggregates<br>Ltd | WF/361/96               | Erection of five industrial units after                                                                                                     | 0.23           |
|                |                |                               | Liu                     |                         | demolition of existing building                                                                                                             | 0.20           |
|                |                | Kidderminster                 |                         |                         |                                                                                                                                             |                |
| 105            | 1              | Arthur Drive                  | R F Amies               | WF/80/98                | Erection of six industrial units and                                                                                                        | 0.07           |
|                |                | Hoo Farm Industrial Estate    |                         | 111100/00               | construction of roadways and parking                                                                                                        | 0.37           |
|                |                | Kidderminster                 |                         |                         |                                                                                                                                             |                |