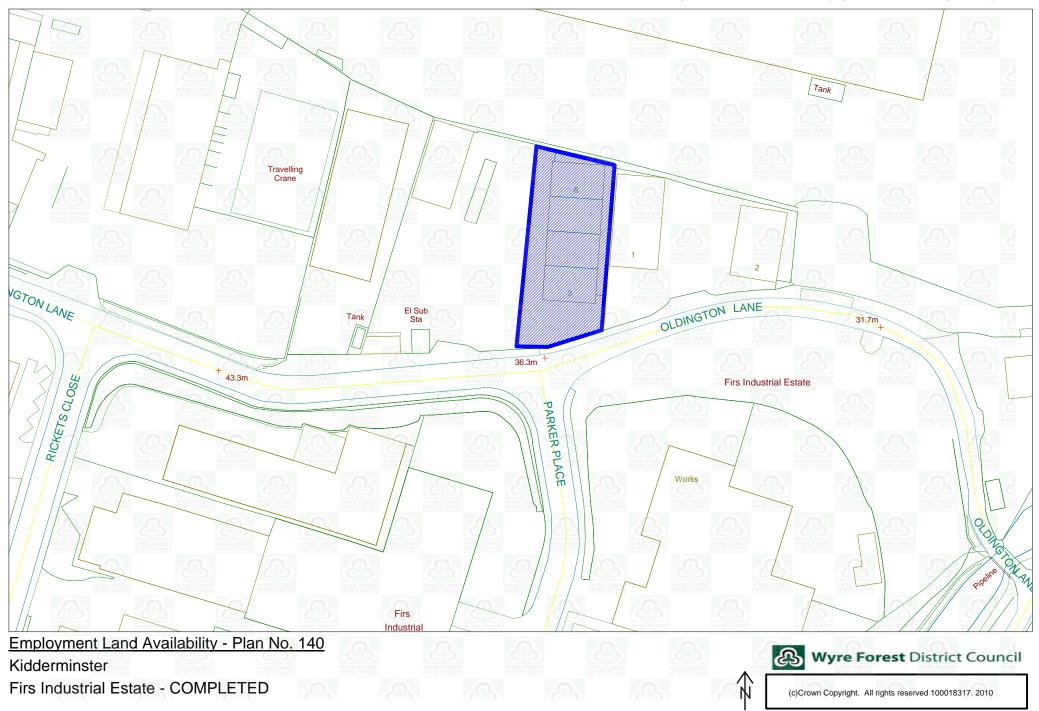

| Site<br>Number | Plan<br>Number | Location               | Contact                     | Planning<br>Application | Development Proposal                                                                                                    | Site Area (ha) |      |
|----------------|----------------|------------------------|-----------------------------|-------------------------|-------------------------------------------------------------------------------------------------------------------------|----------------|------|
| 071            | 11             | Plot 10                | Hovi Developments           | 00/0040/5181            |                                                                                                                         |                |      |
|                |                | Rushock Trading Estate | Ltd                         | 08/0049/FULL            | Change of use of land to a parking &<br>storage yard in association with a<br>warehouse/distribution centre at unit 341 | 2.93           |      |
|                |                | Kidderminster          |                             |                         | (Class B8) hardstanding, security fencing & security lighting                                                           |                |      |
| 140            | 2              | Oldington Lane         | D.C.Wilson<br>(Haulage) Ltd | WF/1318/04              | Reserved Matters : Erection of two new industrial units (one building) for B1(c), B2                                    | 0.11           |      |
|                |                | Kidderminster          |                             |                         | and B8 uses                                                                                                             |                |      |
| 158            | 12             | Friars Farm            | H Grainger Esq              | 08/0148/FULL            | Change of use from agricultural workshop to office/studio use                                                           |                |      |
|                |                | Worcester Road         |                             | 00/0140/1 OLL           |                                                                                                                         | 0.06           |      |
|                |                | Harvington             |                             |                         |                                                                                                                         |                |      |
| 155            | 6              | Lichfield Street       | MJC IT Solutions            | 07/0948                 | Change of use from C3 residential to B1                                                                                 | 0.02           |      |
|                |                |                        |                             |                         | business and internal alterations                                                                                       |                | 0.03 |
|                |                | Stourport-on-Severn    |                             |                         |                                                                                                                         |                |      |
| 157            | 11             | Callimore Farm         |                             | 07/0646                 | Change of use for redundant barn to                                                                                     |                |      |
|                |                | Rushock                |                             | 01/00+0                 | storage, internet business/storage & business offices                                                                   | 0.4            |      |
|                |                | Kidderminster          |                             |                         | DUSITIESS OTTICES                                                                                                       |                |      |
|                |                |                        |                             |                         |                                                                                                                         |                |      |
|                |                |                        | Total area of               | completed sites         | s 1st April 2009 - 31st March 2010 (Ha                                                                                  | ): 3.53        |      |