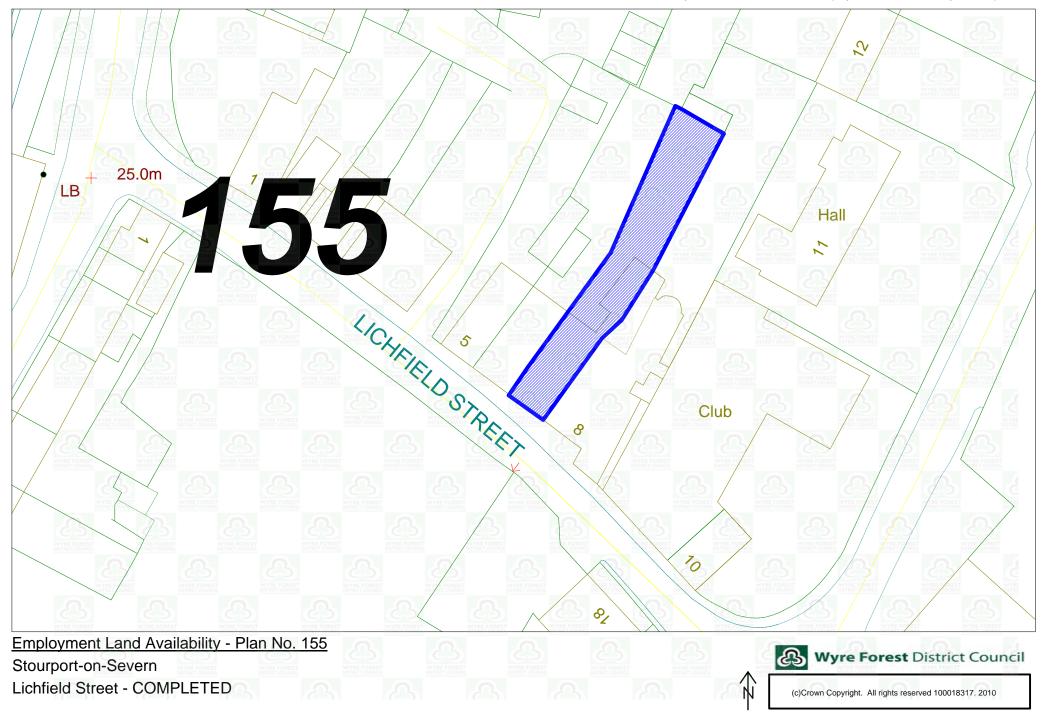

| Site<br>Number | Plan<br>Number | Location               | Contact                     | Planning<br>Application | Development Proposal                                                                                                    | Site Area (ha) |      |
|----------------|----------------|------------------------|-----------------------------|-------------------------|-------------------------------------------------------------------------------------------------------------------------|----------------|------|
| 071            | 11             | Plot 10                | Hovi Developments           | 00/0040/5181            |                                                                                                                         |                |      |
|                |                | Rushock Trading Estate | Ltd                         | 08/0049/FULL            | Change of use of land to a parking &<br>storage yard in association with a<br>warehouse/distribution centre at unit 341 | 2.93           |      |
|                |                | Kidderminster          |                             |                         | (Class B8) hardstanding, security fencing & security lighting                                                           |                |      |
| 140            | 2              | Oldington Lane         | D.C.Wilson<br>(Haulage) Ltd | WF/1318/04              | Reserved Matters : Erection of two new industrial units (one building) for B1(c), B2                                    | 0.11           |      |
|                |                | Kidderminster          |                             |                         | and B8 uses                                                                                                             |                |      |
| 158            | 12             | Friars Farm            | H Grainger Esq              | 08/0148/FULL            | Change of use from agricultural workshop to office/studio use                                                           |                |      |
|                |                | Worcester Road         |                             | 00/0140/1 OLL           |                                                                                                                         | 0.06           |      |
|                |                | Harvington             |                             |                         |                                                                                                                         |                |      |
| 155            | 6              | Lichfield Street       | MJC IT Solutions            | 07/0948                 | Change of use from C3 residential to B1                                                                                 | 0.02           |      |
|                |                |                        |                             |                         | business and internal alterations                                                                                       |                | 0.03 |
|                |                | Stourport-on-Severn    |                             |                         |                                                                                                                         |                |      |
| 157            | 11             | Callimore Farm         |                             | 07/0646                 | Change of use for redundant barn to                                                                                     |                |      |
|                |                | Rushock                |                             | 01/00+0                 | storage, internet business/storage & business offices                                                                   | 0.4            |      |
|                |                | Kidderminster          |                             |                         | DUSITIESS OTTICES                                                                                                       |                |      |
|                |                |                        |                             |                         |                                                                                                                         |                |      |
|                |                |                        | Total area of               | completed sites         | s 1st April 2009 - 31st March 2010 (Ha                                                                                  | ): 3.53        |      |