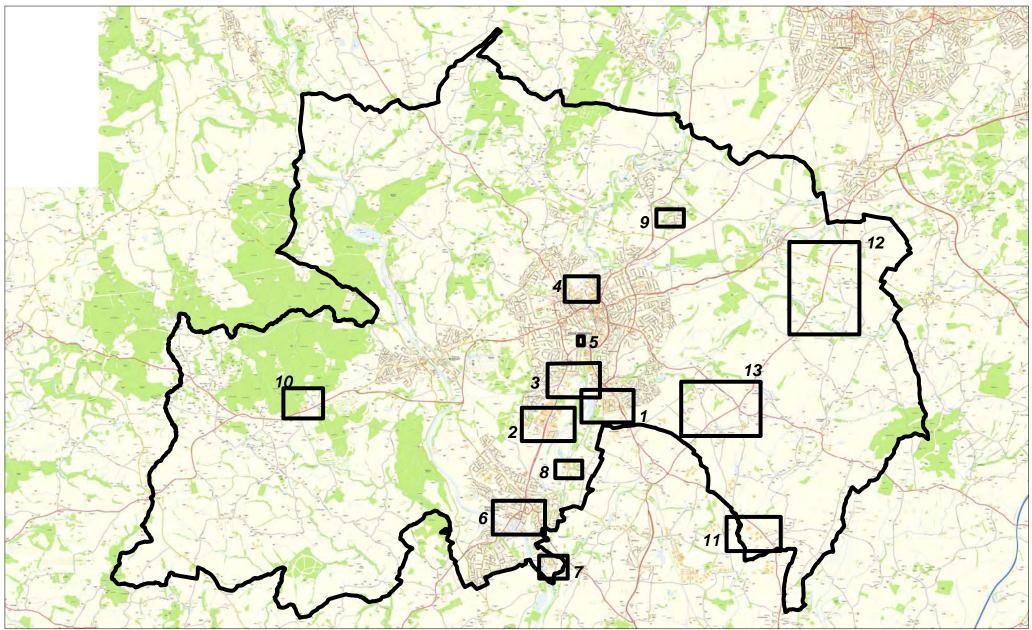

-------|---------------------|--------------|-------------------------|----------------------------------------------------------------|-------------|----------------|
| 162            | 6              | 23/24 Bridge Street | Mr P Redding | 09/0192/FULL            | Installation of new shopfront, erection of two storey rear     | Outstanding | 0.1            |
|                |                | Stourport-on-Severn |              |                         | extension & change of use of first floor to offices (Class B1) |             |                |

#### TABLE 7 - NEW SITES 1st APRIL 2009 - 31st MARCH 2010

Total area of New Sites 1st April 2009 - 31st March 2010 (Ha):

0.1



Wyre Forest District Council – Employment Land Availability to 1<sup>st</sup> April 2010

APPENDIX 1: KEY MAP



Employment Land Availability - Plan No. Location of Sites



# Wyre Forest District Council

(c)Crown Copyright. All rights reserved 100018317. 2010

**APPENDIX 2: AVAILABLE SITES** 





#### Wyre Forest District Council - Employment Land Availability to 1st April 2010











Wyre Forest District Council - Employment Land Availability to 1st April 2010







Wyre Forest District Council - Employment Land Availability to 1st April 2010







Wyre Forest District Council – Employment Land Availability to 1<sup>st</sup> April 2010

APPENDIX 3: COMPLETED SITES (1<sup>ST</sup> April 2009 – 31<sup>st</sup> March 2010)

Wyre Forest District Council - Employment Land Availability to 1st April 2010



Wyre Forest District Council - Employment Land Availability to 1st April 2010



Wyre For