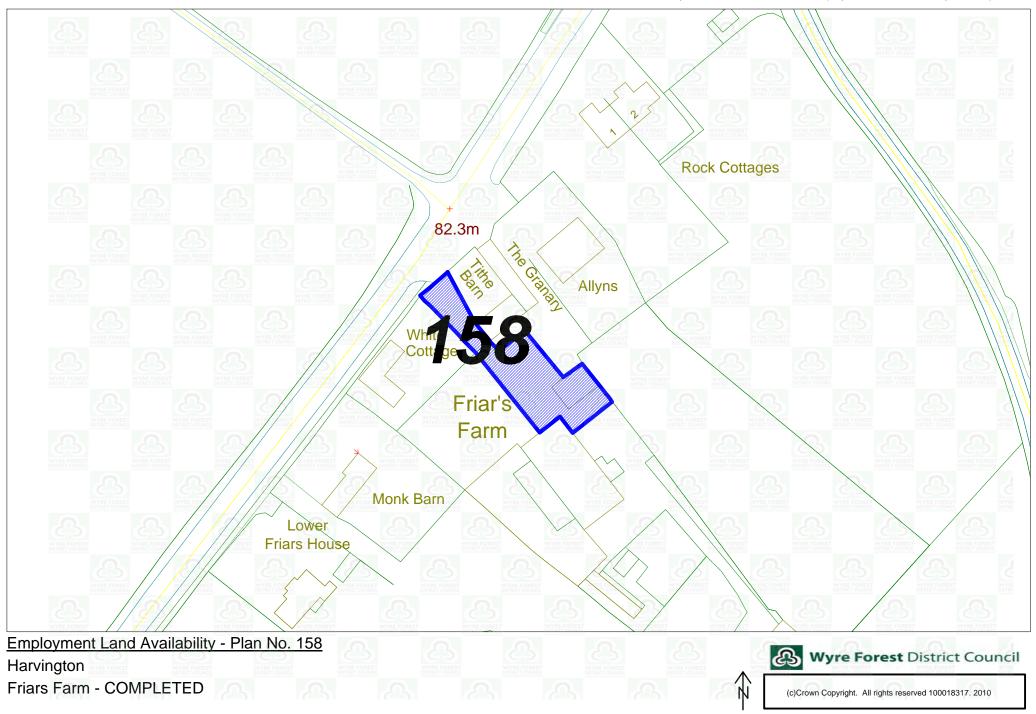

| Site<br>Number | Plan<br>Number | Location               | Contact                     | Planning<br>Application | Development Proposal                                                                                                    | Site Area (ha) |      |
|----------------|----------------|------------------------|-----------------------------|-------------------------|-------------------------------------------------------------------------------------------------------------------------|----------------|------|
| 071            | 11             | Plot 10                | Hovi Developments           | 00/0040/5181            |                                                                                                                         |                |      |
|                |                | Rushock Trading Estate | Ltd                         | 08/0049/FULL            | Change of use of land to a parking &<br>storage yard in association with a<br>warehouse/distribution centre at unit 341 | 2.93           |      |
|                |                | Kidderminster          |                             |                         | (Class B8) hardstanding, security fencing & security lighting                                                           |                |      |
| 140            | 2              | Oldington Lane         | D.C.Wilson<br>(Haulage) Ltd | WF/1318/04              | Reserved Matters : Erection of two new industrial units (one building) for B1(c), B2                                    | 0.11           |      |
|                |                | Kidderminster          |                             |                         | and B8 uses                                                                                                             |                |      |
| 158            | 12             | Friars Farm            | H Grainger Esq              | 08/0148/FULL            | Change of use from agricultural workshop to office/studio use                                                           |                |      |
|                |                | Worcester Road         |                             | 00/0140/1 OLL           |                                                                                                                         | 0.06           |      |
|                |                | Harvington             |                             |                         |                                                                                                                         |                |      |
| 155            | 6              | Lichfield Street       | MJC IT Solutions            | 07/0948                 | Change of use from C3 residential to B1                                                                                 | 0.02           |      |
|                |                |                        |                             |                         | business and internal alterations                                                                                       |                | 0.03 |
|                |                | Stourport-on-Severn    |                             |                         |                                                                                                                         |                |      |
| 157            | 11             | Callimore Farm         |                             | 07/0646                 | Change of use for redundant barn to                                                                                     |                |      |
|                |                | Rushock                |                             | 01/00+0                 | storage, internet business/storage & business offices                                                                   | 0.4            |      |
|                |                | Kidderminster          |                             |                         | DUSITIESS OTTICES                                                                                                       |                |      |
|                |                |                        |                             |                         |                                                                                                                         |                |      |
|                |                |                        | Total area of               | completed sites         | s 1st April 2009 - 31st March 2010 (Ha                                                                                  | ): 3.53        |      |