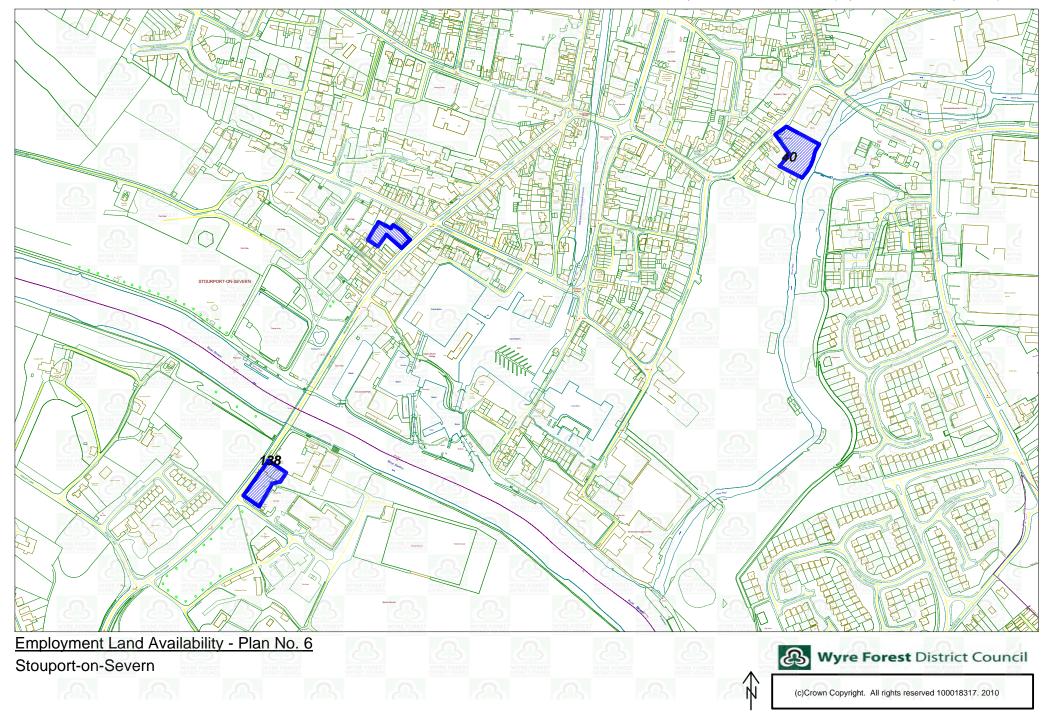

Balance: 2.79 Hectares

| Site<br>Number | Plan<br>Number | Location                      | Contact           | Stage                | Type of Land              |
|----------------|----------------|-------------------------------|-------------------|----------------------|---------------------------|
| 011            | 7              | Sandy Lane                    | Wigley            | Lapsed consent       | Previously developed land |
|                |                | Sandy Lane Industrial Estate  |                   |                      |                           |
|                |                | Stourport-on-Severn           |                   |                      |                           |
| 021            | 8              | Wilden Lane                   | Wilden Industrial | No extant permission | Previously developed land |
|                |                | Wilden Lane Industrial Estate | Estates Ltd.      |                      |                           |
|                |                | Stourport-on-Severn           |                   |                      |                           |
| 023            | 2              |                               | HXRUK (KP DEV)    | Outstanding          | Greenfield site           |
|                |                | Walter Nash Road              | LTD               |                      |                           |
|                |                | Kidderminster                 |                   |                      |                           |
| 032            | 11             | Plot 4b                       | Hovi Developments | Lapsed Consent       | Previously developed land |
|                |                | Rushock Trading Estate        | Ltd               |                      |                           |
|                |                | Kidderminster                 |                   |                      |                           |
| 033            | 11             | Plot 6b                       | Hovi Developments | Lapsed Consent       | Previously developed land |
|                |                | Rushock Trading Estate        | Ltd               |                      | ,                         |
|                |                | Kidderminster                 |                   |                      |                           |
| 034            | 11             | Plot 6d                       | Hovi Developments | Lapsed consent       | Previously developed land |
|                |                | Rushock Trading Estate        | Ltd               |                      |                           |
|                |                | Kidderminster                 |                   |                      |                           |
| 036            | 11             | Plot 1                        | Hovi Developments | Lapsed Consent       | Previously developed land |
|                |                | Rushock Trading Estate        | Ltd               |                      |                           |
|                |                | Kidderminster                 |                   |                      |                           |

Employment Land Availability to 1st April 2010

| Site<br>lumber | Plan<br>Number | Location                        | Contact                  | Stage              | Type of Land              |
|----------------|----------------|---------------------------------|--------------------------|--------------------|---------------------------|
| 040            | 6              | 35                              | A. Harris & Sons         | Outstanding        | Previously developed land |
|                |                | Mitton Street                   |                          | U U                |                           |
|                |                | Stourport-on-Severn             |                          |                    |                           |
| 055            | 3              | Rear of Lisle Avenue            | R & D Aggregates         | Under construction | Previously developed land |
|                |                | Foley Industrial Estate Phase 2 | Ltd                      |                    |                           |
|                |                | Kidderminster                   |                          |                    |                           |
| 056            | 11             | Plot 9                          | Hovi Developments        | Lapsed Consent     | Greenfield site           |
|                |                | Rushock Trading Estate          | Ltd                      |                    |                           |
|                |                | Kidderminster                   |                          |                    |                           |
| 059            | 5              |                                 | Greenalls Inns           | Lapsed consent     | Previously developed land |
|                |                | Park Lane                       |                          |                    |                           |
|                |                | Kidderminster                   |                          |                    |                           |
| 062            | 10             | Bewdley Business Park           | Bewdley                  | Under construction | Greenfield site           |
|                |                | Long Bank                       | Commercial Centre<br>Ltd |                    |                           |
|                |                | Bewdley                         |                          |                    |                           |
| 073            | 4              | Crossley Park                   | Wyre Forest District     | Lapsed consent     | Previously developed land |
|                |                | (Coloroll Redevelopment Site)   | Council                  |                    |                           |
|                |                | Kidderminster                   |                          |                    |                           |
| 076            | 1              | Edwin Avenue                    | Oasis Arts & Crafts      | Lapsed consent     | Greenfield site           |
|                |                | Hoo Farm Industrial Estate      |                          |                    |                           |
|                |                | Kidderminster                   |                          |                    |                           |

Employment Land Availability to 1st April 2010

| Site<br>Number | Plan<br>Number | Location                   | Contact           | Stage              | Type of Land                   |
|----------------|----------------|----------------------------|-------------------|--------------------|--------------------------------|
| 149            | 1              | Rear of Daguerre House     |                   | Outstanding        | Previously developed land      |
|                |                | Hoo Farm Industrial Estate |                   | 3                  |                                |
|                |                | Kidderminster              |                   |                    |                                |
| 151 1          | 1              | Edwin Avenue               | Plumbase Ltd      | Outstanding        | Previously developed land      |
|                |                | Hoo Farm Industrial Estate |                   | 0                  |                                |
|                |                | Kidderminster              |                   |                    |                                |
| 153 13         | 13             | Butts Lane                 | Landmarque Ltd    | Outstanding        | Previously developed land      |
|                |                | Stone                      |                   | 0                  |                                |
|                |                | Kidderminster              |                   |                    |                                |
| 154            | 2              | Foley Business Park        | Mr M Dixon        | Outstanding        | Previously developed land      |
|                |                | Stourport Road             |                   | C C                |                                |
|                |                | Kidderminster              |                   |                    |                                |
| 156            | 13             | Cursley Lane               | Mr & Mrs Weeson   | Under Construction | Previously developed land      |
|                |                | Kidderminster              |                   |                    |                                |
| 159            | 2              | Gemini Business Park       | Gemini Properties | Outstanding        | Previously Developed Land      |
|                |                | Stourport Road             | (UK) Ltd          |                    | ···· , ··· · · · · · · · · · · |
|                |                | Kidderminster              |                   |                    |                                |