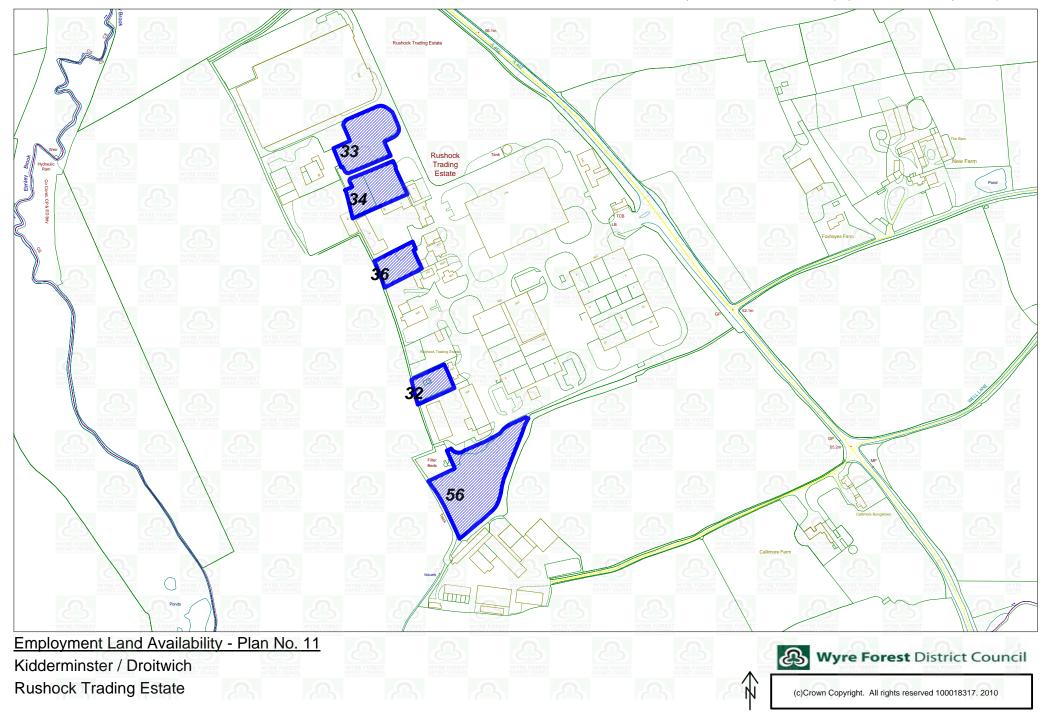

Balance: 2.79 Hectares

| Site<br>Number | Plan<br>Number | Location                      | Contact           | Stage                | Type of Land              |
|----------------|----------------|-------------------------------|-------------------|----------------------|---------------------------|
| 011            | 7              | Sandy Lane                    | Wigley            | Lapsed consent       | Previously developed land |
|                |                | Sandy Lane Industrial Estate  |                   |                      |                           |
|                |                | Stourport-on-Severn           |                   |                      |                           |
| 021            | 8              | Wilden Lane                   | Wilden Industrial | No extant permission | Previously developed land |
|                |                | Wilden Lane Industrial Estate | Estates Ltd.      |                      |                           |
|                |                | Stourport-on-Severn           |                   |                      |                           |
| 023            | 2              |                               | HXRUK (KP DEV)    | Outstanding          | Greenfield site           |
|                |                | Walter Nash Road              | LTD               |                      |                           |
|                |                | Kidderminster                 |                   |                      |                           |
| 032            | 11             | Plot 4b                       | Hovi Developments | Lapsed Consent       | Previously developed land |
|                |                | Rushock Trading Estate        | Ltd               |                      |                           |
|                |                | Kidderminster                 |                   |                      |                           |
| 033            | 11             | Plot 6b                       | Hovi Developments | Lapsed Consent       | Previously developed land |
|                |                | Rushock Trading Estate        | Ltd               |                      | ,                         |
|                |                | Kidderminster                 |                   |                      |                           |
| 034            | 11             | Plot 6d                       | Hovi Developments | Lapsed consent       | Previously developed land |
|                |                | Rushock Trading Estate        | Ltd               |                      |                           |
|                |                | Kidderminster                 |                   |                      |                           |
| 036            | 11             | Plot 1                        | Hovi Developments | Lapsed Consent       | Previously developed land |
|                |                | Rushock Trading Estate        | Ltd               |                      |                           |
|                |                | Kidderminster                 |                   |                      |                           |

### TABLE 6b - ADOPTED LOCAL PLAN SITES

Total area of Local Plan Sites 1st April 2009 - 31st March 2010 (Ha): 18

| Site<br>Number | Plan<br>Number | Location               | Contact                  | Planning<br>Application                   | Development Proposal                                                                                                                                 | Site Area (ha) |
|----------------|----------------|------------------------|--------------------------|-------------------------------------------|------------------------------------------------------------------------------------------------------------------------------------------------------|----------------|
| 032 11         | 11             | Plot 4b                | Hovi Developments        | WF/1135/04                                | Banawal: of autline planning permission for                                                                                                          |                |
|                |                | Rushock Trading Estate | Ltd                      | VVF/1135/04                               | Renewal: of outline planning permission for<br>industrial/warehouse units (B1,B2,B8) with<br>associated landscaping on 4.185 ha of land<br>(5 areas) | 0.1            |
|                |                | Kidderminster          |                          |                                           |                                                                                                                                                      |                |
| 033            | 11             | Plot 6b                | Hovi Developments        | WF/1135/04                                | Renewal: of outline planning permission for industrial/warehouse uses (B1,B2,B8) with associated landscping on 4.185 ha of land (5areas).            |                |
|                |                | Rushock Trading Estate | Ltd                      | VVF/1133/04                               |                                                                                                                                                      | 0.3            |
|                |                | Kidderminster          |                          |                                           |                                                                                                                                                      |                |
| 034            | 11             | Plot 6d                | Hovi Developments<br>Ltd | WF/749/97 LAPSED: Development             | LARSED: Development of land for                                                                                                                      |                |
|                |                | Rushock Trading Estate |                          | VVF/749/97                                | LAPSED: Development of land for<br>business, general industrial and warehouse                                                                        |                |
|                |                | Kidderminster          |                          |                                           | use                                                                                                                                                  |                |
| 036            | 11             | Plot 1                 | Hovi Developments        | WF/1135/04                                | Renewal: of outline planning permission for                                                                                                          |                |
|                |                | Rushock Trading Estate | Ltd                      | industrial/warehouse uses (B1,B2,B8) with | industrial/warehouse uses (B1,B2,B8) wi                                                                                                              | 0.22           |
|                |                | Kidderminster          |                          |                                           | associated landscaping on 4.185 ha of land (5 areas).                                                                                                |                |
| 056            | 11             | Plot 9                 | Hovi Developments        | WE/1135/04                                | WF/1135/04 Renewal: of otline planning permission for<br>industrial/warehouse uses (B1, B2,B8) with<br>associated landscaping on 4.185 ha of land    |                |
|                |                | Rushock Trading Estate | Ltd                      | VVF/1133/04                               |                                                                                                                                                      | 0.63           |
|                |                | Kidderminster          |                          |                                           | (5 areas).                                                                                                                                           |                |

#### TABLE 6c - RUSHOCK TRADING ESTATE SITES

Total area of Sites at Rushock Trading Estate 1st April 2009 - 31st March 2010 (Ha): 1.44

| Site<br>Number | Plan<br>Number | Location                                                     | Contact                           | Planning<br>Application | Development Proposal                                                                                                                                                                                                  | Site Area (ha) |
|----------------|----------------|--------------------------------------------------------------|-----------------------------------|-------------------------|-----------------------------------------------------------------------------------------------------------------------------------------------------------------------------------------------------------------------|----------------|
| 023            | 2              | Walter Nash Road<br>Kidderminster                            | HXRUK (KP DEV)<br>LTD             | WF/1245/05              | Variation of conditions 1,2,3,5,6,7,9,10,13 & 14 attached to planning permission<br>WF/1255/04 to allow phased development<br>of the site                                                                             | 2.72           |
| 040            | 6              | 35<br>Mitton Street<br>Stourport-on-Severn                   | A. Harris & Sons                  | WF/495/05               | Erection of a light industrial building and construction of a car park (Renewal of WF/349/02)                                                                                                                         | 0.27           |
| 127            | 2              | Foley Business Park<br>Stourport Road<br>Kidderminster       | Pocknell                          | WF/906/93               | Industrial development with B1 B2 and B8<br>uses. Outline kept valid due to partial<br>implementation.                                                                                                                | 0.29           |
| 130            | 8              | Wilden Industrial Estate<br>Remainder<br>Stourport-on-Severn | Wilden Industrial<br>Estates Ltd. | 07/1146                 | Erection of storage building and office to form builders merchants with adjoining external storage and parking                                                                                                        | 0.23           |
| 138            | 6              | The Toll House<br>Bridge Street<br>Stourport-on-Severn       | T.J. Preece &<br>Associates       | 08/0972/FULL            | Change of use with internal modifications to<br>form three units for uses within D1, B1A<br>(office use only) & A2 classes with<br>modification to front boundary walls &<br>provision of car parking (REVISED PLANS) | 0.14           |
| 143            | 1              | Edwin Avenue<br>Hoo Farm Industrial Estate<br>Kidderminster  | Briten Ltd.                       | 07/1265/                | Erection of a new warehouse building (use class B8) and associated car parking                                                                                                                                        | 0.64           |