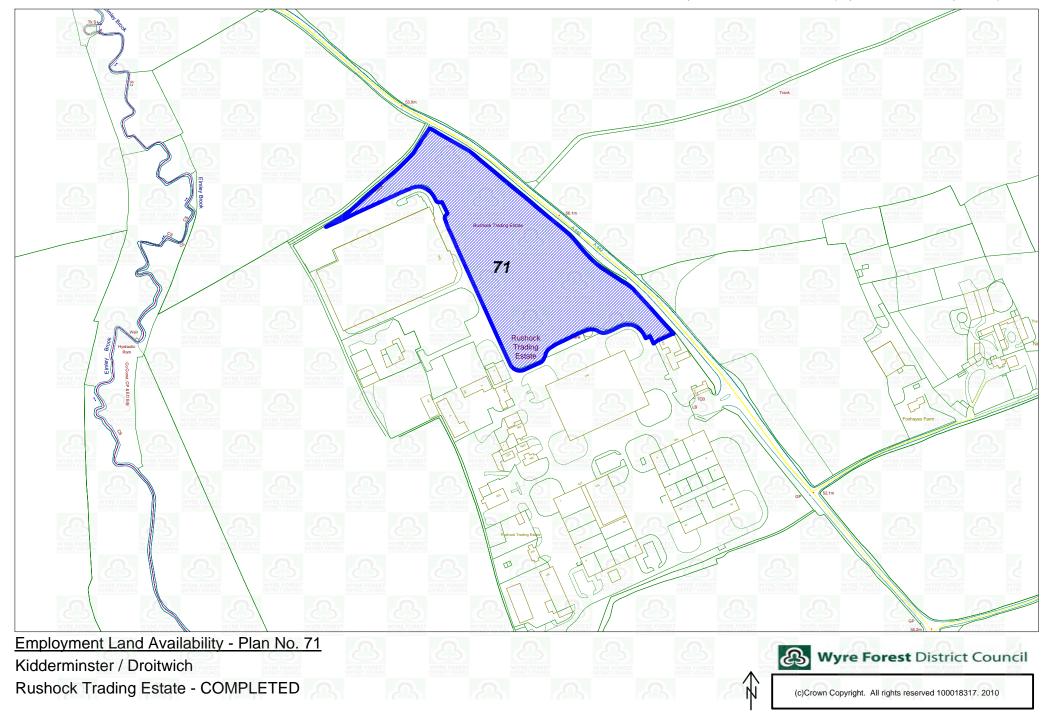

| Site<br>Number | Plan<br>Number | Location               | Contact                     | Planning<br>Application | Development Proposal                                                                                                    | Site Area (ha) |      |
|----------------|----------------|------------------------|-----------------------------|-------------------------|-------------------------------------------------------------------------------------------------------------------------|----------------|------|
| 071            | 11             | Plot 10                | Hovi Developments           | 00/0040/5181            |                                                                                                                         |                |      |
|                |                | Rushock Trading Estate | Ltd                         | 08/0049/FULL            | Change of use of land to a parking &<br>storage yard in association with a<br>warehouse/distribution centre at unit 341 | 2.93           |      |
|                |                | Kidderminster          |                             |                         | (Class B8) hardstanding, security fencing & security lighting                                                           |                |      |
| 140            | 2              | Oldington Lane         | D.C.Wilson<br>(Haulage) Ltd | WF/1318/04              | Reserved Matters : Erection of two new industrial units (one building) for B1(c), B2                                    | 0.11           |      |
|                |                | Kidderminster          |                             |                         | and B8 uses                                                                                                             |                |      |
| 158            | 12             | Friars Farm            | H Grainger Esq              | 08/0148/FULL            | Change of use from agricultural workshop to office/studio use                                                           |                |      |
|                |                | Worcester Road         |                             | 00/0140/1 OLL           |                                                                                                                         | 0.06           |      |
|                |                | Harvington             |                             |                         |                                                                                                                         |                |      |
| 155            | 6              | Lichfield Street       | MJC IT Solutions            | 07/0948                 | Change of use from C3 residential to B1                                                                                 | 0.02           |      |
|                |                |                        |                             |                         | business and internal alterations                                                                                       |                | 0.03 |
|                |                | Stourport-on-Severn    |                             |                         |                                                                                                                         |                |      |
| 157            | 11             | Callimore Farm         |                             | 07/0646                 | Change of use for redundant barn to                                                                                     |                |      |
|                |                | Rushock                |                             | 01/00+0                 | storage, internet business/storage & business offices                                                                   | 0.4            |      |
|                |                | Kidderminster          |                             |                         | DUSITIESS OTTICES                                                                                                       |                |      |
|                |                |                        |                             |                         |                                                                                                                         |                |      |
|                |                |                        | Total area of               | completed sites         | s 1st April 2009 - 31st March 2010 (Ha                                                                                  | ): 3.53        |      |