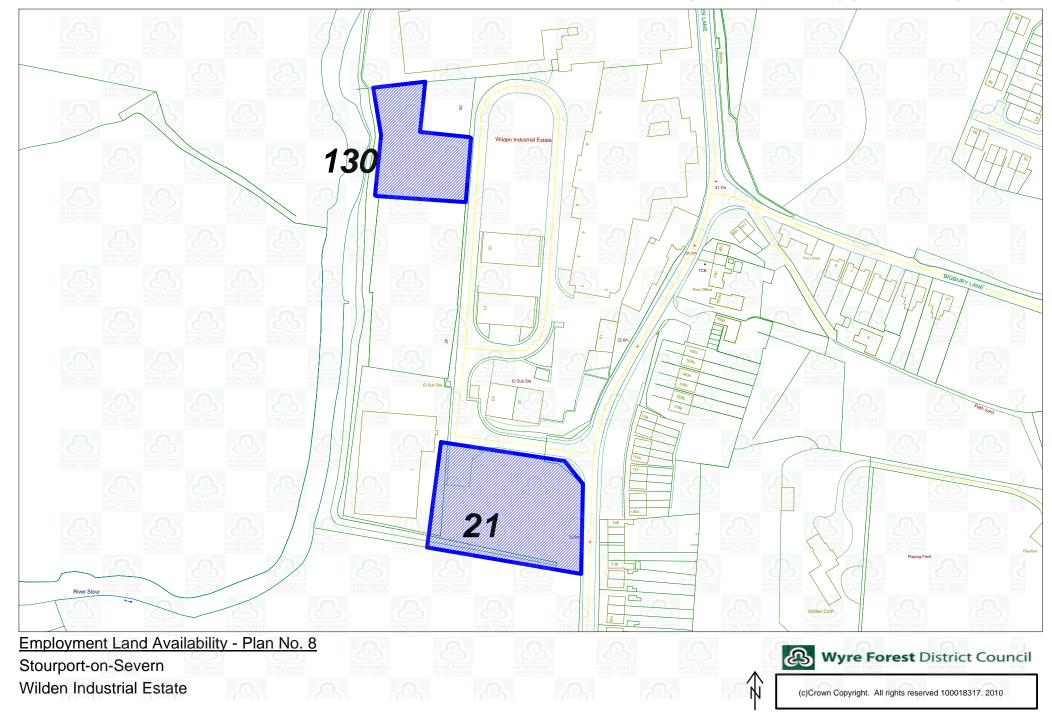

Balance: 2.79 Hectares

| Site<br>Number | Plan<br>Number | Location                      | Contact           | Stage                | Type of Land              |
|----------------|----------------|-------------------------------|-------------------|----------------------|---------------------------|
| 011            | 7              | Sandy Lane                    | Wigley            | Lapsed consent       | Previously developed land |
|                |                | Sandy Lane Industrial Estate  |                   |                      |                           |
|                |                | Stourport-on-Severn           |                   |                      |                           |
| 021            | 8              | Wilden Lane                   | Wilden Industrial | No extant permission | Previously developed land |
|                |                | Wilden Lane Industrial Estate | Estates Ltd.      |                      |                           |
|                |                | Stourport-on-Severn           |                   |                      |                           |
| 023            | 2              |                               | HXRUK (KP DEV)    | Outstanding          | Greenfield site           |
|                |                | Walter Nash Road              | LTD               |                      |                           |
|                |                | Kidderminster                 |                   |                      |                           |
| 032            | 11             | Plot 4b                       | Hovi Developments | Lapsed Consent       | Previously developed land |
|                |                | Rushock Trading Estate        | Ltd               |                      |                           |
|                |                | Kidderminster                 |                   |                      |                           |
| 033            | 11             | Plot 6b                       | Hovi Developments | Lapsed Consent       | Previously developed land |
|                |                | Rushock Trading Estate        | Ltd               |                      | ,                         |
|                |                | Kidderminster                 |                   |                      |                           |
| 034            | 11             | Plot 6d                       | Hovi Developments | Lapsed consent       | Previously developed land |
|                |                | Rushock Trading Estate        | Ltd               |                      |                           |
|                |                | Kidderminster                 |                   |                      |                           |
| 036            | 11             | Plot 1                        | Hovi Developments | Lapsed Consent       | Previously developed land |
|                |                | Rushock Trading Estate        | Ltd               |                      |                           |
|                |                | Kidderminster                 |                   |                      |                           |

| Site<br>Number | Plan<br>Number | Location                     | Contact           | Stage              | Type of Land              |
|----------------|----------------|------------------------------|-------------------|--------------------|---------------------------|
| 127            | 2              | Foley Business Park          | Pocknell          | Outstanding        | Previously developed land |
|                |                | Stourport Road               |                   | 2g                 |                           |
|                |                | Kidderminster                |                   |                    |                           |
| 130            | 8              | Wilden Industrial Estate     | Wilden Industrial | Outstanding        | Previously developed land |
|                |                | Remainder                    | Estates Ltd.      | e aletanian g      |                           |
|                |                | Stourport-on-Severn          |                   |                    |                           |
| 138            | 6              | The Toll House               | T.J. Preece &     | Outstanding        | Previously developed land |
|                |                | Bridge Street                | Associates        | e ateranian g      |                           |
|                |                | Stourport-on-Severn          |                   |                    |                           |
| 139            | 1              | Arthur Drive                 | G.Sprosen         | Lapsed Consent     | Previously developed land |
|                |                | Hoo Farm Industrial Estate   |                   |                    |                           |
|                |                | Kidderminster                |                   |                    |                           |
| 143            | 1              | Edwin Avenue                 | Briten Ltd.       | Outstanding        | Greenfield site           |
|                |                | Hoo Farm Industrial Estate   |                   | e ateranian g      |                           |
|                |                | Kidderminster                |                   |                    |                           |
| 144            | 12             | Hundred Acre Farm            | Mr D. Norton      | Outstanding        | Previously developed land |
|                |                | Broome                       |                   | Calotanang         |                           |
|                |                | Stourbridge                  |                   |                    |                           |
| 145            | 7              |                              | Turbo Spares      | Under Construction | Previously developed land |
|                |                | Sandy Lane Industrial Estate |                   |                    | , .                       |
|                |                | Stourport-on-Severn          |                   |                    |                           |