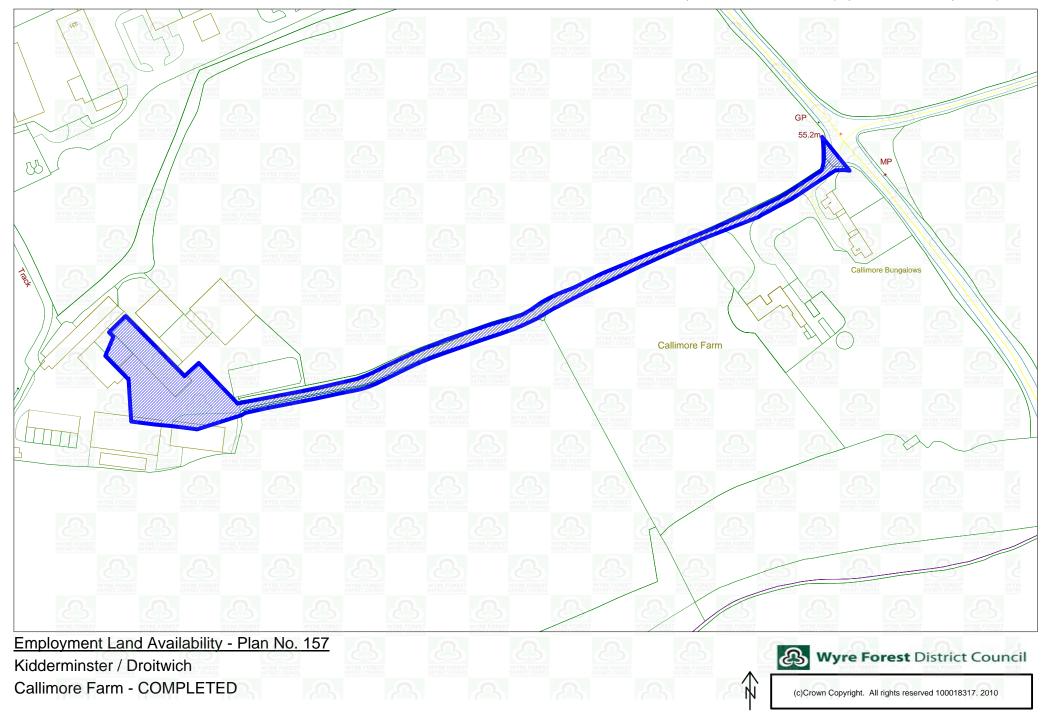

| Site<br>Number | Plan<br>Number | Location               | Contact                     | Planning<br>Application | Development Proposal                                                                                                    | Site Area (ha) |      |
|----------------|----------------|------------------------|-----------------------------|-------------------------|-------------------------------------------------------------------------------------------------------------------------|----------------|------|
| 071            | 11             | Plot 10                | Hovi Developments           | 00/0040/5181            |                                                                                                                         |                |      |
|                |                | Rushock Trading Estate | Ltd                         | 08/0049/FULL            | Change of use of land to a parking &<br>storage yard in association with a<br>warehouse/distribution centre at unit 341 | 2.93           |      |
|                |                | Kidderminster          |                             |                         | (Class B8) hardstanding, security fencing & security lighting                                                           |                |      |
| 140            | 2              | Oldington Lane         | D.C.Wilson<br>(Haulage) Ltd | WF/1318/04              | Reserved Matters : Erection of two new industrial units (one building) for B1(c), B2                                    | 0.11           |      |
|                |                | Kidderminster          |                             |                         | and B8 uses                                                                                                             |                |      |
| 158            | 12             | Friars Farm            | H Grainger Esq              | 08/0148/FULL            | Change of use from agricultural workshop to office/studio use                                                           |                |      |
|                |                | Worcester Road         |                             | 00/0140/1 OLL           |                                                                                                                         | 0.06           |      |
|                |                | Harvington             |                             |                         |                                                                                                                         |                |      |
| 155            | 6              | Lichfield Street       | MJC IT Solutions            | 07/0948                 | Change of use from C3 residential to B1                                                                                 | 0.02           |      |
|                |                |                        |                             |                         | business and internal alterations                                                                                       |                | 0.03 |
|                |                | Stourport-on-Severn    |                             |                         |                                                                                                                         |                |      |
| 157            | 11             | Callimore Farm         |                             | 07/0646                 | Change of use for redundant barn to                                                                                     |                |      |
|                |                | Rushock                |                             | 01/00+0                 | storage, internet business/storage & business offices                                                                   | 0.4            |      |
|                |                | Kidderminster          |                             |                         | DUSITIESS OTTICES                                                                                                       |                |      |
|                |                |                        |                             |                         |                                                                                                                         |                |      |
|                |                |                        | Total area of               | completed sites         | s 1st April 2009 - 31st March 2010 (Ha                                                                                  | ): 3.53        |      |