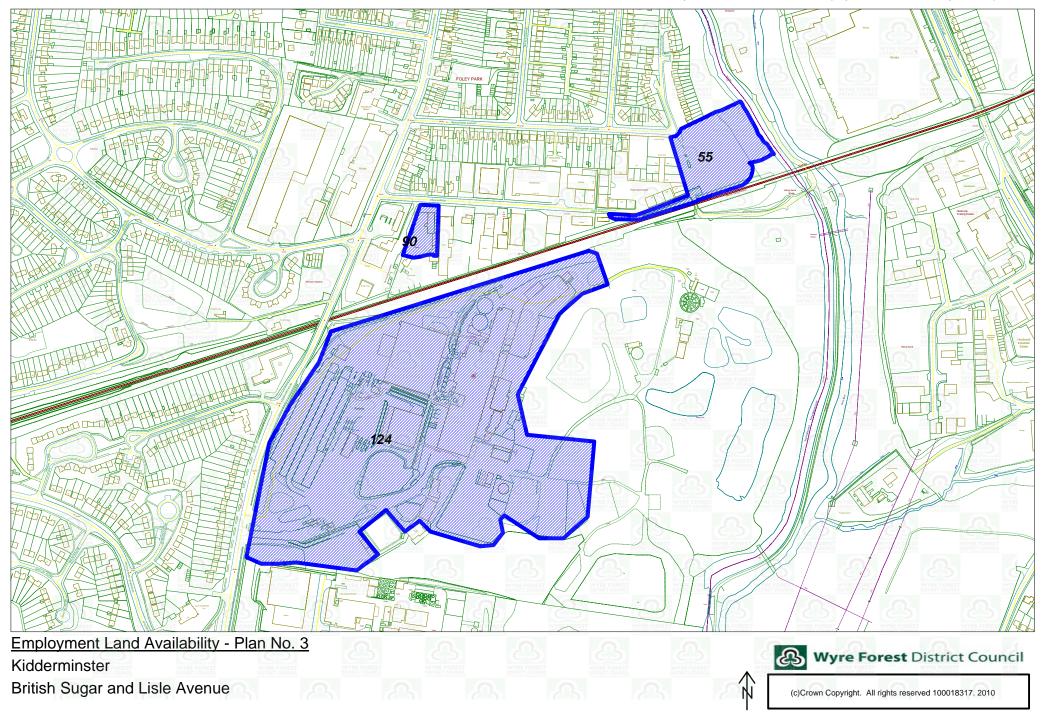

Employment Land Availability to 1st April 2010

| Site<br>lumber | Plan<br>Number | Location                        | Contact                  | Stage              | Type of Land              |
|----------------|----------------|---------------------------------|--------------------------|--------------------|---------------------------|
| 040            | 6              | 35                              | A. Harris & Sons         | Outstanding        | Previously developed land |
|                |                | Mitton Street                   |                          | U U                |                           |
|                |                | Stourport-on-Severn             |                          |                    |                           |
| 055            | 3              | Rear of Lisle Avenue            | R & D Aggregates         | Under construction | Previously developed land |
|                |                | Foley Industrial Estate Phase 2 | Ltd                      |                    |                           |
|                |                | Kidderminster                   |                          |                    |                           |
| 056            | 11             | Plot 9                          | Hovi Developments        | Lapsed Consent     | Greenfield site           |
|                |                | Rushock Trading Estate          | Ltd                      |                    |                           |
|                |                | Kidderminster                   |                          |                    |                           |
| 059            | 5              |                                 | Greenalls Inns           | Lapsed consent     | Previously developed land |
|                |                | Park Lane                       |                          |                    |                           |
|                |                | Kidderminster                   |                          |                    |                           |
| 062            | 10             | Bewdley Business Park           | Bewdley                  | Under construction | Greenfield site           |
|                |                | Long Bank                       | Commercial Centre<br>Ltd |                    |                           |
|                |                | Bewdley                         |                          |                    |                           |
| 073            | 4              | Crossley Park                   | Wyre Forest District     | Lapsed consent     | Previously developed land |
|                |                | (Coloroll Redevelopment Site)   | Council                  |                    |                           |
|                |                | Kidderminster                   |                          |                    |                           |
| 076            | 1              | Edwin Avenue                    | Oasis Arts & Crafts      | Lapsed consent     | Greenfield site           |
|                |                | Hoo Farm Industrial Estate      |                          |                    |                           |
|                |                | Kidderminster                   |                          |                    |                           |

Employment Land Availability to 1st April 2010

| Site<br>Number | Plan<br>Number               | Location                                                                | Contact                 | Stage                | Type of Land              |  |
|----------------|------------------------------|-------------------------------------------------------------------------|-------------------------|----------------------|---------------------------|--|
| 077            | 7                            | Barracks Road                                                           | Clive Fletcher          | Under construction   | Greenfield site           |  |
|                | Sandy Lane Industrial Estate | Developments                                                            |                         |                      |                           |  |
|                |                              | Stourport-on-Severn                                                     |                         |                      |                           |  |
| 090            | 3                            | 2 Lisle Avenue                                                          | R & D Aggregates<br>Ltd | Lapsed consent       | Previously developed land |  |
|                |                              | Kidderminster                                                           |                         |                      |                           |  |
| 105 1          | 1                            | Arthur Drive                                                            | R F Amies               | Lapsed consent       | Previously developed land |  |
|                |                              | Hoo Farm Industrial Estate                                              |                         |                      |                           |  |
|                |                              | Kidderminster                                                           |                         |                      |                           |  |
| 119            | 1                            | Land rear of Felix Adams,<br>Arthur Drive<br>Hoo Farm Industrial Estate | Peter G. Redding        | Lapsed consent       | Previously developed land |  |
|                |                              | Kidderminster                                                           |                         |                      |                           |  |
| 122            | 9                            | Lea Castle Hospital                                                     | NHS Estates / HCA       | No extant permission | Previously developed land |  |
|                |                              | Cookley                                                                 |                         |                      |                           |  |
|                |                              | Kidderminster                                                           |                         |                      |                           |  |
| 124            | 3                            | British Sugar Factory Site                                              | Cill Dara Property      | No extant permission | Previously developed land |  |
|                |                              | Stourport Road                                                          | Investments             |                      |                           |  |
|                |                              | Kidderminster                                                           |                         |                      |                           |  |