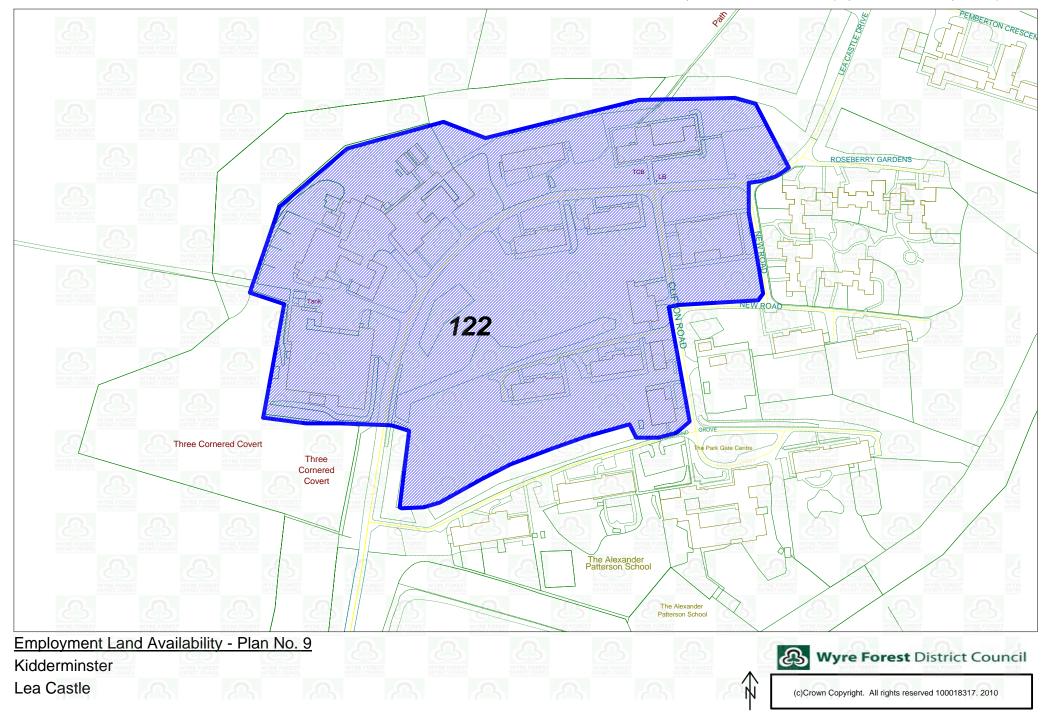

Employment Land Availability to 1st April 2010

| Site<br>Number | Plan<br>Number               | Location                                                                | Contact                 | Stage                | Type of Land              |  |
|----------------|------------------------------|-------------------------------------------------------------------------|-------------------------|----------------------|---------------------------|--|
| 077            | 7                            | Barracks Road                                                           | Clive Fletcher          | Under construction   | Greenfield site           |  |
|                | Sandy Lane Industrial Estate | Developments                                                            |                         |                      |                           |  |
|                |                              | Stourport-on-Severn                                                     |                         |                      |                           |  |
| 090            | 3                            | 2 Lisle Avenue                                                          | R & D Aggregates<br>Ltd | Lapsed consent       | Previously developed land |  |
|                |                              | Kidderminster                                                           |                         |                      |                           |  |
| 105 1          | 1                            | Arthur Drive                                                            | R F Amies               | Lapsed consent       | Previously developed land |  |
|                |                              | Hoo Farm Industrial Estate                                              |                         |                      |                           |  |
|                |                              | Kidderminster                                                           |                         |                      |                           |  |
| 119            | 1                            | Land rear of Felix Adams,<br>Arthur Drive<br>Hoo Farm Industrial Estate | Peter G. Redding        | Lapsed consent       | Previously developed land |  |
|                |                              | Kidderminster                                                           |                         |                      |                           |  |
| 122            | 9                            | Lea Castle Hospital                                                     | NHS Estates / HCA       | No extant permission | Previously developed land |  |
|                |                              | Cookley                                                                 |                         |                      |                           |  |
|                |                              | Kidderminster                                                           |                         |                      |                           |  |
| 124            | 3                            | British Sugar Factory Site                                              | Cill Dara Property      | No extant permission | Previously developed land |  |
|                |                              | Stourport Road                                                          | Investments             |                      |                           |  |
|                |                              | Kidderminster                                                           |                         |                      |                           |  |

# TABLE 6a - SITES UNDER CONSTRUCTION

| Site<br>Number | Plan<br>Number | Location                                   | Contact                           | Local Plan<br>Ref | Planning<br>Application | Development Proposal | Site Area (ha) |  |  |
|----------------|----------------|--------------------------------------------|-----------------------------------|-------------------|-------------------------|----------------------|----------------|--|--|
| 122            | 9              | 9 Lea Castle Hospital NHS Estates / Lea Ca |                                   | Lea Castle        |                         |                      |                |  |  |
|                |                | Cookley                                    | HCA Hospital                      |                   |                         |                      | 6              |  |  |
|                |                | Kidderminster                              |                                   |                   |                         |                      |                |  |  |
| 124            | 3              | British Sugar Factory Site                 | Cill Dara Property<br>Investments | y British Sugar   |                         |                      | 40             |  |  |
|                |                | Stourport Road                             |                                   | Investments       | Investments Factory     |                      | 12             |  |  |
|                |                | Kidderminster                              |                                   |                   |                         |                      |                |  |  |