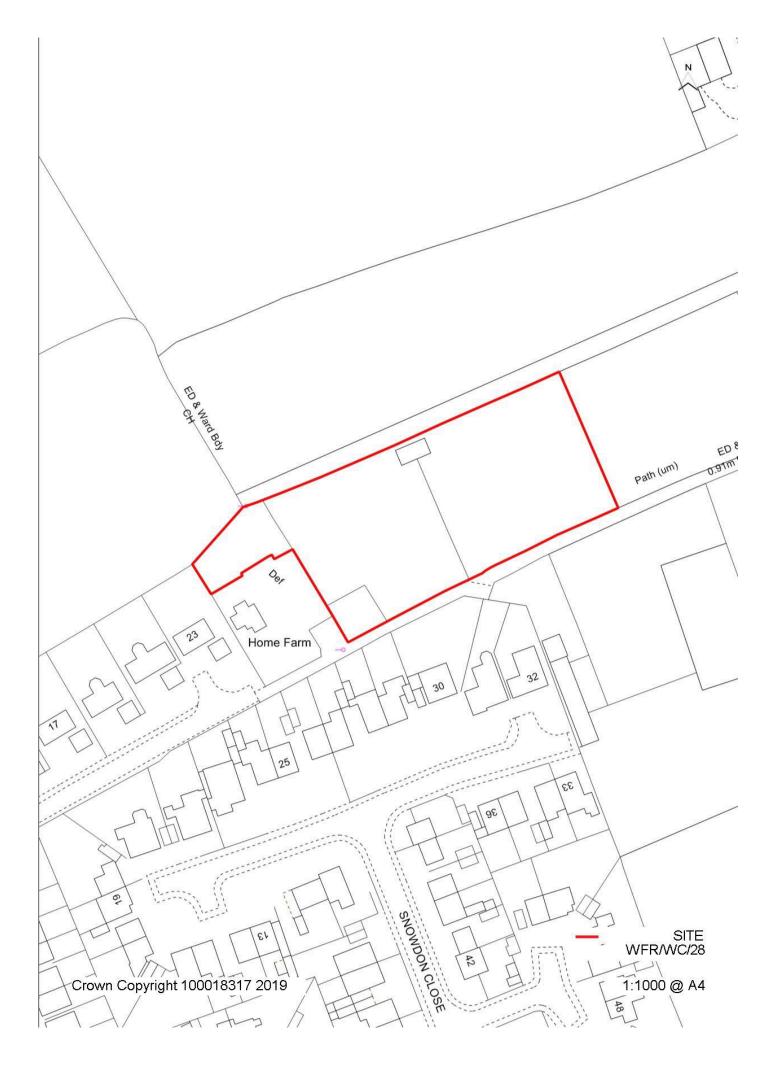

### WYRE FOREST RURAL WARD BROOME PARISH

| Nearest settle                 | ement:          | Site ref     |           |                 | asting       | 389       | 671     |          |           | area (h         | ectares            | s):        |        |     |          |
|--------------------------------|-----------------|--------------|-----------|-----------------|--------------|-----------|---------|----------|-----------|-----------------|--------------------|------------|--------|-----|----------|
| Hagley                         |                 | WFR/B        | R/1       | N               | orthing      | 279       | 021     |          | 1.4       |                 |                    |            |        |     |          |
| Site address:                  | Land onno       | cita Tha     | Croft     |                 |              | <u> Н</u> |         |          | With      | in built        | aroa               |            |        |     |          |
| Ward: Wyre F                   |                 |              | Citit     | ., Stourb       | nuge ivoa    | u         |         |          |           | ining b         |                    | )a         |        |     |          |
| Wara. Wyre r                   | orcot rtarar    |              |           |                 |              |           |         |          |           | r (See          |                    |            | on)    |     | _        |
| Current or pr                  | evious use      | · arahle l   | and       |                 |              |           |         |          |           | nfield (        |                    |            |        | Ť   | <b>√</b> |
| Current or pr                  | cvious usc      | . arabic i   | ana       |                 |              |           |         |          |           | nfield/         |                    |            |        |     | <u> </u> |
| Site descripti                 | on: Agrica      | ıltıral fiel | d het     | tween 2         | substantia   | al res    | identia | al nroi  |           |                 |                    |            |        | n   |          |
| Belt outside of                |                 |              | u 500     |                 | oabotantic   | AI 100    |         | a. p. o  | por 1.00  | iii ai oo       | waone              | Ju 0 V 0 I | 0.00   | ••  |          |
| Don't Gatorag Gr               | arry course     |              |           |                 |              |           |         |          |           |                 |                    |            |        |     |          |
| Ownership:                     |                 |              | F         | Private         | ✓            | ,         | Pub     | lic      |           |                 | Unkno              | wn         |        |     |          |
| Topography:                    |                 | Flat         | <b>✓</b>  |                 | Gently Slo   | ping      |         |          |           | Steep           | oly Slop           | oing       |        |     |          |
| Planning Hist<br>and landscapi |                 |              | - Co      | nstruction      | on of 5 No   | .6 be     | droom   | n deta   | ched h    | nouses          | with as            | sociate    | ed acc | es  | 3        |
| CONSTRAIN                      |                 | On<br>Sit    |           | Adj. to<br>Site | Notes        |           |         |          |           |                 |                    |            |        |     |          |
| Listed Building                | )               | Х            |           | Χ               |              | -         |         |          |           |                 |                    |            |        |     |          |
| Local List                     |                 | Х            |           | Χ               |              |           |         |          |           |                 |                    |            |        |     |          |
| Conservation                   | Area            | X            |           | Х               |              |           |         |          |           |                 |                    |            |        |     |          |
| Green Belt                     |                 | ✓            |           | Х               |              |           |         |          |           |                 |                    |            |        |     |          |
| SSSI                           |                 | Х            |           | Х               |              |           |         |          |           |                 |                    |            |        |     |          |
| Local Wildlife                 |                 | Х            |           | Х               |              |           |         |          |           |                 |                    |            |        |     |          |
| Local Nature F                 |                 | Х            |           | Х               |              |           |         |          |           |                 |                    |            |        |     |          |
| National Natur                 | e Reserve       | X            |           | X               |              |           |         |          |           |                 |                    |            |        |     |          |
| TPO                            |                 | X            |           | X               |              |           |         |          |           |                 |                    |            |        |     |          |
| Flood Zone 2<br>Flood Zone 3   |                 | X            |           | X               |              |           |         |          |           |                 |                    |            |        |     |          |
| Contamination                  | <u> </u>        | X            | ikely     | X<br>           | Likely       | 111       | nknov   | wn.      |           |                 |                    |            |        |     |          |
| Other: Poten                   |                 |              |           |                 |              |           |         |          | m oil r   | inalina         | so mai             | y ha in    |        |     |          |
| consultation z                 |                 |              |           |                 |              | ability   | . INOL  | iai ii c | nii Oii p | преште          | 30 IIIa            | y DC III   |        |     |          |
| CONGUITATION 2                 | ono. mgmw       | ayo objec    | 7.1.01.10 |                 | •            | INICI     | LICIO   | NI.      |           |                 |                    |            |        |     |          |
|                                |                 |              |           |                 | ON FOR       |           |         |          |           |                 |                    |            |        |     |          |
| Call for Sites su              | bmission        |              | Α         | llocated        | without plar | nning     | permis  | ssion    |           |                 | with pla           | anning     |        |     |          |
| Local Authority                | owned land      |              | P         | ofused /        | Withdrawn    | Dono      | lina    |          | <b>√</b>  |                 | ission<br>erused / | Vacant     |        |     |          |
| Local Authority                | owned land      |              |           |                 | is (2006 to  |           |         |          | •         | sites           |                    | vacam      | •      |     |          |
| Officer suggeste               | ed - rural site | s            |           |                 | gested – p   |           |         | an       |           | Othe            |                    |            |        |     |          |
|                                |                 |              | ex        | xtension        |              |           |         |          |           |                 |                    |            | 1      |     |          |
| PROPOSED                       | Llausina        | ✓            | :1        | F               | la. maant    |           | l I.,   | eisure   |           | Gypsy           |                    |            | Otha   |     |          |
| USE:                           | Housing         | Reta         | "         | Emp             | loyment      |           | Le      | eisure   |           | Travel<br>Showp |                    |            | Othe   | ;1  |          |
|                                | I               | <u> </u>     | 1         | WFD             | C OFFIC      | ER V      | IEWS    | :        |           | 1 01.011        | оорю               |            | ı      | !   |          |
| Character / vi                 | sual impac      | t: Deve      | opmo      | ent wou         | ld impact o  | on op     | ennes   | ss of t  | he Gre    | en Belt         |                    |            |        |     |          |
| Vehicular acc                  | ess             |              |           | Good            | ✓            |           | Rea     | sonab    | ole       |                 | Poor               |            |        |     |          |
|                                |                 |              | F         | rontage         | to A450      |           |         |          | •         | •               |                    | •          |        |     |          |
| Access to loc                  | al facilities   | 3            |           | Good            |              |           | Rea     | sonab    | ole       |                 | Poor               | ✓          |        |     |          |
|                                |                 |              | R         |                 | rom faciliti | es        |         |          |           | _               |                    |            |        |     |          |
| Public transp                  | ort access      | ibility      |           | Good            |              |           |         | sonab    |           |                 | Poor               | ✓          |        |     |          |
| _                              |                 |              |           |                 | ervice with  |           |         |          |           |                 |                    |            |        |     |          |
| Suitability                    |                 |              |           |                 | is washed    |           |         |          |           |                 | ted acc            | cess to    | servi  | ces |          |
| A                              |                 |              |           |                 | t consider   |           |         |          |           |                 |                    |            |        |     |          |
| Availability                   |                 |              |           |                 | not been s   | ubmi      | tted th | rough    | n Call f  | or Sites        | <u> </u>           |            |        |     |          |
| Achievability                  | aaala aast      | !-           |           | I/A             |              |           |         |          |           |                 |                    |            |        |     |          |
| Potential time                 | escale and      | capacity     | /   N     | l/A             |              |           |         |          |           |                 |                    |            |        |     |          |