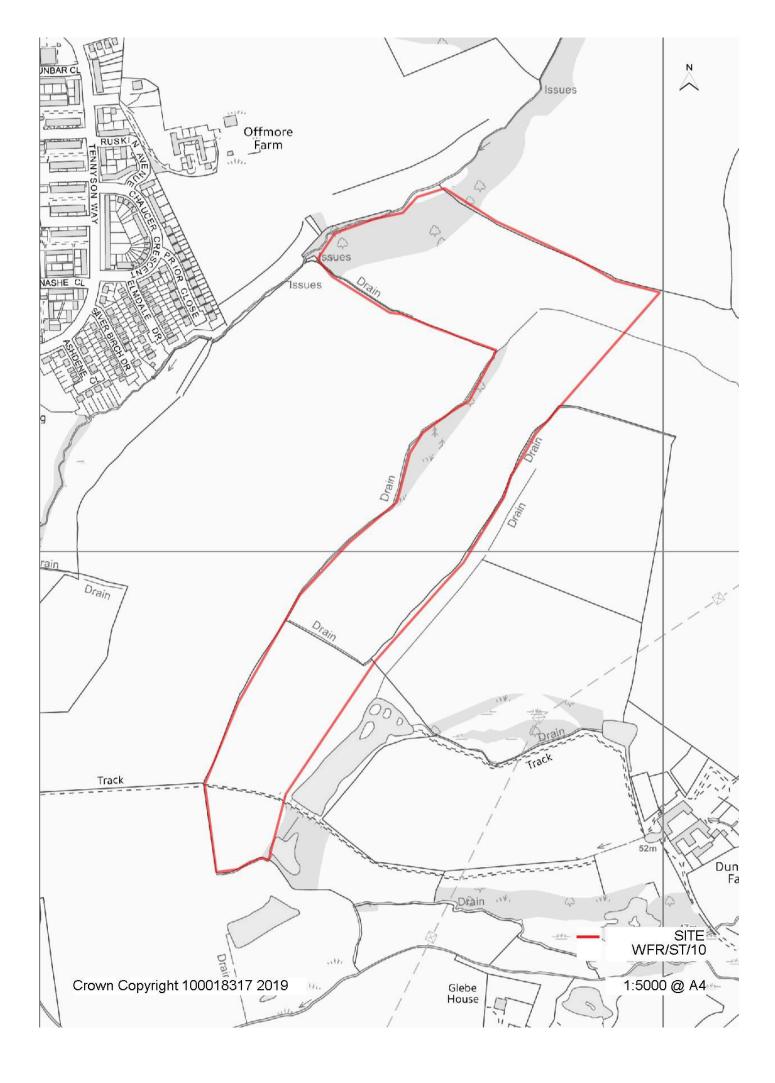

### WYRE FOREST RURAL WARD BROOME PARISH

| Nearest settle                 | ement:          | Site ref     |           |                 | asting       | 389       | 671     |          |           | area (h         | ectares            | s):        |        |     |          |
|--------------------------------|-----------------|--------------|-----------|-----------------|--------------|-----------|---------|----------|-----------|-----------------|--------------------|------------|--------|-----|----------|
| Hagley                         |                 | WFR/B        | R/1       | N               | orthing      | 279       | 021     |          | 1.4       |                 |                    |            |        |     |          |
| Site address:                  | Land onno       | cita Tha     | Croft     |                 |              | <u> Н</u> |         |          | With      | in built        | aroa               |            |        |     |          |
| Ward: Wyre F                   |                 |              | Citit     | ., Stourb       | nuge ivoa    | u         |         |          |           | ining b         |                    | )a         |        |     |          |
| Wara. Wyre r                   | orcot rtarar    |              |           |                 |              |           |         |          |           | r (See          |                    |            | on)    |     | _        |
| Current or pr                  | evious use      | · arahle l   | and       |                 |              |           |         |          |           | nfield (        |                    |            |        | Ť   | <b>√</b> |
| Current or pr                  | cvious usc      | . arabic i   | ana       |                 |              |           |         |          |           | nfield/         |                    |            |        |     | <u> </u> |
| Site descripti                 | on: Agrica      | ıltıral fiel | d het     | tween 2         | substantia   | al res    | identia | al nroi  |           |                 |                    |            |        | n   |          |
| Belt outside of                |                 |              | u 500     |                 | oabotantic   | AI 100    |         | a. p. o  | por 1.00  | iii ai oo       | waone              | Ju 0 V 0 I | 0.00   | ••  |          |
| Don't Gatorag Gr               | arry course     |              |           |                 |              |           |         |          |           |                 |                    |            |        |     |          |
| Ownership:                     |                 |              | F         | Private         | ✓            | ,         | Pub     | lic      |           |                 | Unkno              | wn         |        |     |          |
| Topography:                    |                 | Flat         | <b>✓</b>  |                 | Gently Slo   | ping      |         |          |           | Steep           | oly Slop           | oing       |        |     |          |
| Planning Hist<br>and landscapi |                 |              | - Co      | nstruction      | on of 5 No   | .6 be     | droom   | n deta   | ched h    | nouses          | with as            | sociate    | ed acc | es  | 3        |
| CONSTRAIN                      |                 | On<br>Sit    |           | Adj. to<br>Site | Notes        |           |         |          |           |                 |                    |            |        |     |          |
| Listed Building                | )               | Х            |           | Χ               |              | -         |         |          |           |                 |                    |            |        |     |          |
| Local List                     |                 | Х            |           | Χ               |              |           |         |          |           |                 |                    |            |        |     |          |
| Conservation                   | Area            | X            |           | Х               |              |           |         |          |           |                 |                    |            |        |     |          |
| Green Belt                     |                 | ✓            |           | Х               |              |           |         |          |           |                 |                    |            |        |     |          |
| SSSI                           |                 | Х            |           | Х               |              |           |         |          |           |                 |                    |            |        |     |          |
| Local Wildlife                 |                 | Х            |           | Х               |              |           |         |          |           |                 |                    |            |        |     |          |
| Local Nature F                 |                 | Х            |           | Х               |              |           |         |          |           |                 |                    |            |        |     |          |
| National Natur                 | e Reserve       | X            |           | X               |              |           |         |          |           |                 |                    |            |        |     |          |
| TPO                            |                 | X            |           | X               |              |           |         |          |           |                 |                    |            |        |     |          |
| Flood Zone 2<br>Flood Zone 3   |                 | X            |           | X               |              |           |         |          |           |                 |                    |            |        |     |          |
| Contamination                  | <u> </u>        | X            | ikely     | X<br>           | Likely       | 111       | nknov   | wn.      |           |                 |                    |            |        |     |          |
| Other: Poten                   |                 |              |           |                 |              |           |         |          | m oil r   | inalina         | so mai             | y ha in    |        |     |          |
| consultation z                 |                 |              |           |                 |              | ability   | . INOL  | iai ii c | nii Oii p | преште          | 30 IIIa            | y DC III   |        |     |          |
| CONGUITATION 2                 | ono. mgmw       | ayo objec    | 7.1.01.10 |                 | •            | INICI     | LICIO   | NI.      |           |                 |                    |            |        |     |          |
|                                |                 |              |           |                 | ON FOR       |           |         |          |           |                 |                    |            |        |     |          |
| Call for Sites su              | bmission        |              | Α         | llocated        | without plar | nning     | permis  | ssion    |           |                 | with pla           | anning     |        |     |          |
| Local Authority                | owned land      |              | P         | ofused /        | Withdrawn    | Dono      | lina    |          | <b>√</b>  |                 | ission<br>erused / | Vacant     |        |     |          |
| Local Authority                | owned land      |              |           |                 | is (2006 to  |           |         |          | •         | sites           |                    | vacam      | •      |     |          |
| Officer suggeste               | ed - rural site | s            |           |                 | gested – p   |           |         | an       |           | Othe            |                    |            |        |     |          |
|                                |                 |              | ex        | xtension        |              |           |         |          |           |                 |                    |            | 1      |     |          |
| PROPOSED                       | Llausina        | ✓            | :1        | F               | la. maant    |           | l I.,   | eisure   |           | Gypsy           |                    |            | Otha   |     |          |
| USE:                           | Housing         | Reta         | "         | Emp             | loyment      |           | Le      | eisure   |           | Travel<br>Showp |                    |            | Othe   | ;1  |          |
|                                | I               | <u> </u>     | 1         | WFD             | C OFFIC      | ER V      | IEWS    | :        |           | 1 01.011        | оорю               |            | ı      | !   |          |
| Character / vi                 | sual impac      | t: Deve      | opmo      | ent wou         | ld impact o  | on op     | ennes   | ss of t  | he Gre    | en Belt         |                    |            |        |     |          |
| Vehicular acc                  | ess             |              |           | Good            | ✓            |           | Rea     | sonab    | ole       |                 | Poor               |            |        |     |          |
|                                |                 |              | F         | rontage         | to A450      |           |         |          | •         | •               |                    | •          |        |     |          |
| Access to loc                  | al facilities   | 3            |           | Good            |              |           | Rea     | sonab    | ole       |                 | Poor               | ✓          |        |     |          |
|                                |                 |              | R         |                 | rom faciliti | es        |         |          |           | _               |                    |            |        |     |          |
| Public transp                  | ort access      | ibility      |           | Good            |              |           |         | sonab    |           |                 | Poor               | ✓          |        |     |          |
| _                              |                 |              |           |                 | ervice with  |           |         |          |           |                 |                    |            |        |     |          |
| Suitability                    |                 |              |           |                 | is washed    |           |         |          |           |                 | ted acc            | cess to    | servi  | ces |          |
| A                              |                 |              |           |                 | t consider   |           |         |          |           |                 |                    |            |        |     |          |
| Availability                   |                 |              |           |                 | not been s   | ubmi      | tted th | rough    | n Call f  | or Sites        | <u> </u>           |            |        |     |          |
| Achievability                  | aaala aast      | !-           |           | I/A             |              |           |         |          |           |                 |                    |            |        |     |          |
| Potential time                 | escale and      | capacity     | /   N     | l/A             |              |           |         |          |           |                 |                    |            |        |     |          |