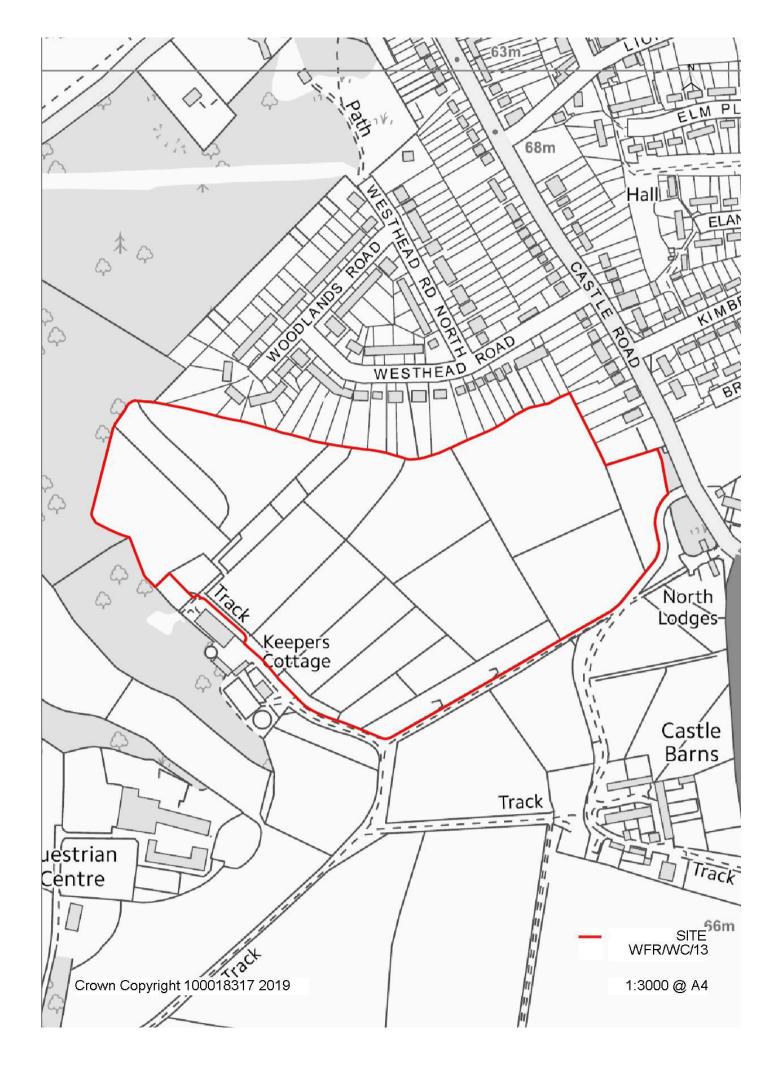

| Nearest settle    | ement:          | Si       | ite ref:   |          | E            | asting       | 389     | 757     |        | Sit    | e a   | rea (h   | ectares                                       | s):    |      |          |          |
|-------------------|-----------------|----------|------------|----------|--------------|--------------|---------|---------|--------|--------|-------|----------|-----------------------------------------------|--------|------|----------|----------|
| Hagley            |                 | W        | FR/BR      | /3       | N            | orthing      | 2789    | 932     |        | 0.5    | 6     |          |                                               |        |      |          |          |
| Site address:     | land adjac      | ent      | The Cr     | oft St   |              |              |         |         |        | Wi     | thir  | n built  | aroa                                          |        |      |          |          |
| Ward: Wyre F      |                 |          | THE OF     | Oit, Ot  | ouibii       | age rtoad    | l       |         |        |        |       |          | uilt are                                      | a      |      |          |          |
| Trainer tryion    | oroot rtarar    |          |            |          |              |              |         |         |        |        |       |          | site des                                      |        | on)  | ١,       | /        |
| Current or pr     | evious use      | · \/     | /oodlan    | d        |              |              |         |         |        |        |       |          | (undeve                                       |        |      |          | · ✓      |
| Garront or pr     | 011040 400      |          | roodian    | u        |              |              |         |         |        |        |       |          | (prev. c                                      |        |      | 1        | H        |
| Site descripti    | on: Small       | wo       | odland     | in are   | a of lo      | w density    | hous    | ing o   | n A45  |        |       |          |                                               |        | pou, | <u>'</u> | <u> </u> |
| Ownership:        |                 |          |            | Pri      | vate         | ✓            |         | Pub     | lic    |        |       |          | Unknov                                        | νn     |      |          |          |
| Topography:       |                 |          | Flat       | ✓        |              | Gently Slo   | pina    |         |        |        |       | Stee     | ply Slop                                      | ina    |      |          |          |
| Planning Hist     | ory: none       |          |            |          |              | <u> j</u>    | 1- 5    |         |        |        |       |          | <u> -                                    </u> |        |      |          |          |
|                   | •               |          |            |          |              |              |         |         |        |        |       |          |                                               |        |      |          |          |
| CONSTRAINT        | S               |          | On<br>Site | Ac<br>Si | lj. to<br>te | Notes        |         |         |        |        |       |          |                                               |        |      |          |          |
| Listed Building   | ]               |          | Х          | Х        |              |              |         |         |        |        |       |          |                                               |        |      |          |          |
| Local List        |                 |          | Х          | Х        |              |              |         |         |        |        |       |          |                                               |        |      |          |          |
| Conservation      | Area            |          | Х          | Х        |              |              |         |         |        |        |       |          |                                               |        |      |          |          |
| Green Belt        |                 |          | ✓          | Х        |              |              |         |         |        |        |       |          |                                               |        |      |          |          |
| SSSI              |                 |          | Х          | Х        |              |              |         |         |        |        |       |          |                                               |        |      |          |          |
| Local Wildlife    |                 |          | Х          | Х        |              |              |         |         |        |        |       |          |                                               |        |      |          |          |
| Local Nature F    |                 |          | Х          | Х        |              |              |         |         |        |        |       |          |                                               |        |      |          |          |
| National Natur    | e Reserve       |          | Х          | Х        |              |              |         |         |        |        |       |          |                                               |        |      |          |          |
| TPO               |                 |          | Х          | Х        |              |              |         |         |        |        |       |          |                                               |        |      |          |          |
| Flood Zone 2      |                 |          | Х          | Х        |              |              |         |         |        |        |       |          |                                               |        |      |          |          |
| Flood Zone 3      |                 |          | X          | Х        | 1 7          |              |         |         |        |        |       |          |                                               |        |      |          |          |
| Contamination     |                 |          | Unlik      |          |              | Likely       | Ur      | ıknov   | vn     |        |       |          |                                               |        |      |          |          |
| Other: Implic     | ations for w    | /IIdli   | ite if tre | e cove   | er rem       | ioved        |         |         |        |        |       |          |                                               |        |      |          |          |
|                   |                 |          |            | F        | REAS         | ON FOR I     | NCLU    | JSIO    | N:     |        |       |          |                                               |        |      |          |          |
| Call for Sites su | bmission        |          | <b>√</b>   | Allo     | cated v      | vithout plar | nning p | ermis   | ssion  |        |       |          | with pla                                      | nning  |      |          |          |
| Local Authority   | owned land      |          |            | Refu     | ised / \     | // Withdrawn | Pendi   | ina     |        |        |       |          | erused /                                      | Vacan  | 1    |          |          |
|                   |                 |          |            |          |              | s (2006 to   |         | 9       |        |        |       | sites    |                                               |        |      |          |          |
| Officer suggeste  | ed - rural site | s        |            | Offic    |              | gested – p   |         | al urba | an     |        |       | Othe     | er                                            |        | •    |          |          |
| PROPOSED          |                 |          |            |          |              |              |         |         |        |        |       | Gypsy    | //                                            |        |      |          |          |
| USE:              | Housing         | <b>✓</b> | Retail     |          | Empl         | oyment       |         | Le      | eisure |        |       | Trave    |                                               |        | Oth  | er       |          |
|                   |                 |          |            |          | \4/ED        | 0.055101     |         | =14/0   |        |        |       | Snow     | people                                        |        |      |          |          |
|                   |                 |          |            |          |              | C OFFICI     |         |         |        |        |       |          |                                               |        |      |          |          |
| Character / vi    |                 | ct:      | Develo     |          |              | d impact (   | greatly |         |        |        | g ro  | oad we   |                                               | oved   |      |          |          |
| Vehicular acc     | ess             |          |            | Good     | ✓            |              | Rea     | sonab   | le     |        |       | Poor     |                                               |        |      |          |          |
| Access to loc     | al facilities   |          |            | Good     |              |              |         | sonab   |        |        |       | Poor     | ✓                                             |        |      |          |          |
|                   |                 |          |            |          |              | es within r  | easor   |         |        |        | ista  | nce      |                                               |        |      |          |          |
| Public transp     | ort access      | ibil     | ity        |          | Good         |              |         |         | sonab  |        |       |          | Poor                                          | ✓      |      |          |          |
|                   |                 |          |            |          |              | rvice with   |         |         |        |        |       |          |                                               |        |      |          |          |
| Suitability       |                 |          |            |          | dered suit   | able f       | or de   | velop   | men    | t as   | wood  | land sit | e and                                         | ıs rei | mot  | ie       |          |
| Avoilebilit       |                 |          |            |          | n facili     |              | 1 ·     | h =     | ~h ^ - | II £-: | . 0:1 |          |                                               |        |      |          |          |
| Availability      |                 |          |            |          |              | een prom     | iotea t | ıırou   | yn Ca  | 101 11 | SI    | .es      |                                               |        |      |          |          |
| Achievability     | scoole and      |          | nacity.    | N/A      |              |              |         |         |        |        |       |          |                                               |        |      |          |          |
| Potential time    | socale alla     | pacity   | N/A        |          |              |              |         |         |        |        |       |          |                                               |        |      |          |          |