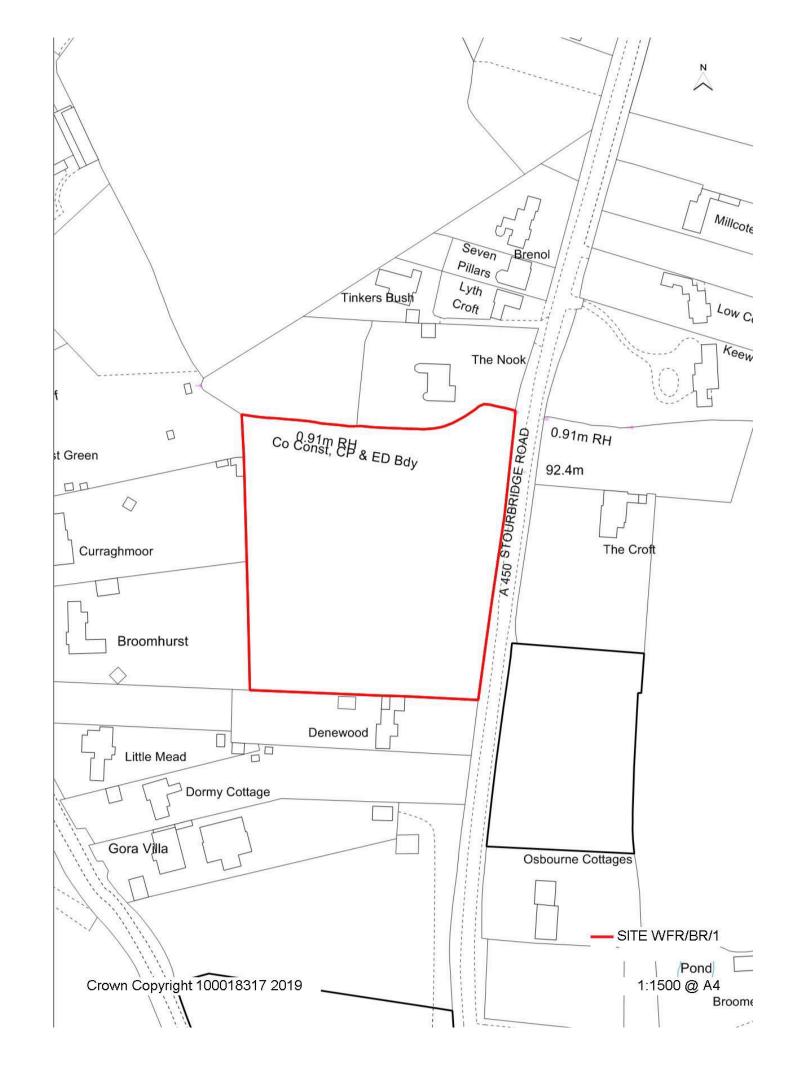

### WYRE FOREST RURAL WARD BROOME PARISH

| Nearest settle                 | ement:          | Site ref     |           |                 | asting       | 389       | 671     |          |           | area (h         | ectares            | s):        |        |     |          |
|--------------------------------|-----------------|--------------|-----------|-----------------|--------------|-----------|---------|----------|-----------|-----------------|--------------------|------------|--------|-----|----------|
| Hagley                         |                 | WFR/B        | R/1       | N               | orthing      | 279       | 021     |          | 1.4       |                 |                    |            |        |     |          |
| Site address:                  | Land onno       | cita Tha     | Croft     |                 |              | <u> Н</u> |         |          | With      | in built        | aroa               |            |        |     |          |
| Ward: Wyre F                   |                 |              | Citit     | ., Stourb       | nuge ivoa    | u         |         |          |           | ining b         |                    | )a         |        |     |          |
| Wara. Wyre r                   | orcot rtarar    |              |           |                 |              |           |         |          |           | r (See          |                    |            | on)    |     | _        |
| Current or pr                  | evious use      | · arahle l   | and       |                 |              |           |         |          |           | nfield (        |                    |            |        | Ť   | <b>√</b> |
| Current or pr                  | cvious usc      | . arabic i   | ana       |                 |              |           |         |          |           | nfield/         |                    |            |        |     | <u> </u> |
| Site descripti                 | on: Agrica      | ıltıral fiel | d het     | tween 2         | substantia   | al res    | identia | al nroi  |           |                 |                    |            |        | n   |          |
| Belt outside of                |                 |              | u 500     |                 | oabotantic   | AI 100    |         | a. p. o  | por 1.00  | iii ai oo       | waone              | Ju 0 V 0 I | 0.00   | ••  |          |
| Don't Gatorag Gr               | arry course     |              |           |                 |              |           |         |          |           |                 |                    |            |        |     |          |
| Ownership:                     |                 |              | F         | Private         | ✓            | ,         | Pub     | lic      |           |                 | Unkno              | wn         |        |     |          |
| Topography:                    |                 | Flat         | <b>✓</b>  |                 | Gently Slo   | ping      |         |          |           | Steep           | oly Slop           | oing       |        |     |          |
| Planning Hist<br>and landscapi |                 |              | - Co      | nstruction      | on of 5 No   | .6 be     | droom   | n deta   | ched h    | nouses          | with as            | sociate    | ed acc | es  | 3        |
| CONSTRAIN                      |                 | On<br>Sit    |           | Adj. to<br>Site | Notes        |           |         |          |           |                 |                    |            |        |     |          |
| Listed Building                | )               | Х            |           | Χ               |              | -         |         |          |           |                 |                    |            |        |     |          |
| Local List                     |                 | Х            |           | Χ               |              |           |         |          |           |                 |                    |            |        |     |          |
| Conservation                   | Area            | X            |           | Х               |              |           |         |          |           |                 |                    |            |        |     |          |
| Green Belt                     |                 | ✓            |           | Х               |              |           |         |          |           |                 |                    |            |        |     |          |
| SSSI                           |                 | Х            |           | Х               |              |           |         |          |           |                 |                    |            |        |     |          |
| Local Wildlife                 |                 | Х            |           | Х               |              |           |         |          |           |                 |                    |            |        |     |          |
| Local Nature F                 |                 | Х            |           | Х               |              |           |         |          |           |                 |                    |            |        |     |          |
| National Natur                 | e Reserve       | X            |           | X               |              |           |         |          |           |                 |                    |            |        |     |          |
| TPO                            |                 | X            |           | X               |              |           |         |          |           |                 |                    |            |        |     |          |
| Flood Zone 2<br>Flood Zone 3   |                 | X            |           | X               |              |           |         |          |           |                 |                    |            |        |     |          |
| Contamination                  | <u> </u>        | X            | ikely     | X<br>           | Likely       | 111       | nknov   | wn.      |           |                 |                    |            |        |     |          |
| Other: Poten                   |                 |              |           |                 |              |           |         |          | m oil r   | inalina         | so mai             | y ha in    |        |     |          |
| consultation z                 |                 |              |           |                 |              | ability   | . INOL  | iai ii c | nii Oii p | преште          | 30 IIIa            | y DC III   |        |     |          |
| CONGUITATION 2                 | ono. mgmw       | ayo objec    | 7.1.01.10 |                 | •            | INICI     | LICIO   | NI.      |           |                 |                    |            |        |     |          |
|                                |                 |              |           |                 | ON FOR       |           |         |          |           |                 |                    |            |        |     |          |
| Call for Sites su              | bmission        |              | Α         | llocated        | without plar | nning     | permis  | ssion    |           |                 | with pla           | anning     |        |     |          |
| Local Authority                | owned land      |              | P         | ofused /        | Withdrawn    | Dono      | lina    |          | <b>√</b>  |                 | ission<br>erused / | Vacant     |        |     |          |
| Local Authority                | owned land      |              |           |                 | is (2006 to  |           |         |          | •         | sites           |                    | vacam      | •      |     |          |
| Officer suggeste               | ed - rural site | s            |           |                 | gested – p   |           |         | an       |           | Othe            |                    |            |        |     |          |
|                                |                 |              | ex        | xtension        |              |           |         |          |           |                 |                    |            | 1      |     |          |
| PROPOSED                       | Llausina        | ✓            | :1        | F               | la. maant    |           | l I.,   | eisure   |           | Gypsy           |                    |            | Otha   |     |          |
| USE:                           | Housing         | Reta         | "         | Emp             | loyment      |           | Le      | eisure   |           | Travel<br>Showp |                    |            | Othe   | ;1  |          |
|                                | I               | <u> </u>     | 1         | WFD             | C OFFIC      | ER V      | IEWS    | :        |           | 1 01.011        | оорю               |            | ı      | !   |          |
| Character / vi                 | sual impac      | t: Deve      | opmo      | ent wou         | ld impact o  | on op     | ennes   | ss of t  | he Gre    | en Belt         |                    |            |        |     |          |
| Vehicular acc                  | ess             |              |           | Good            | ✓            |           | Rea     | sonab    | ole       |                 | Poor               |            |        |     |          |
|                                |                 |              | F         | rontage         | to A450      |           |         |          | •         | •               |                    | •          |        |     |          |
| Access to loc                  | al facilities   | 3            |           | Good            |              |           | Rea     | sonab    | ole       |                 | Poor               | ✓          |        |     |          |
|                                |                 |              | R         |                 | rom faciliti | es        |         |          |           | _               |                    |            |        |     |          |
| Public transp                  | ort access      | ibility      |           | Good            |              |           |         | sonab    |           |                 | Poor               | ✓          |        |     |          |
| _                              |                 |              |           |                 | ervice with  |           |         |          |           |                 |                    |            |        |     |          |
| Suitability                    |                 |              |           |                 | is washed    |           |         |          |           |                 | ted acc            | cess to    | servi  | ces |          |
| A                              |                 |              |           |                 | t consider   |           |         |          |           |                 |                    |            |        |     |          |
| Availability                   |                 |              |           |                 | not been s   | ubmi      | tted th | rough    | n Call f  | or Sites        | <u> </u>           |            |        |     |          |
| Achievability                  | aaala aast      | !-           |           | I/A             |              |           |         |          |           |                 |                    |            |        |     |          |
| Potential time                 | escale and      | capacity     | /   N     | l/A             |              |           |         |          |           |                 |                    |            |        |     |          |