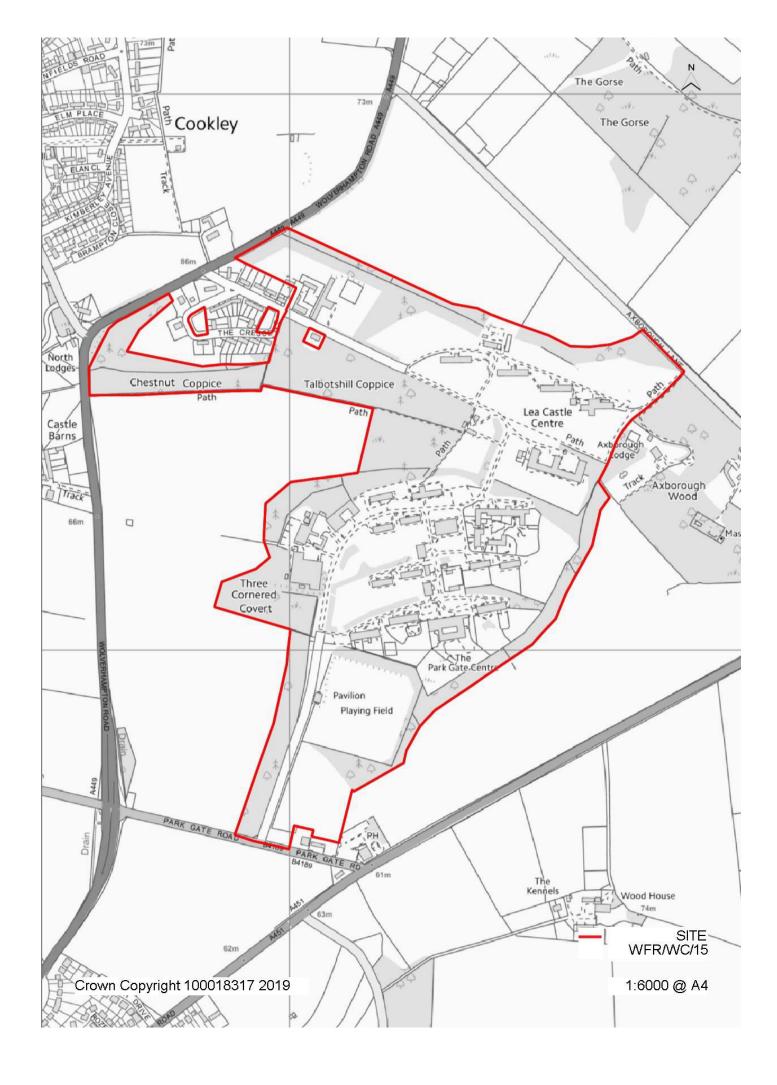

| Nearest settle     | ment:          | Site   | e ref:    |             | Ea         | sting         | 389       | 595          | Sit      | e area   | (hect           | ares)  | :       |       |          |          |
|--------------------|----------------|--------|-----------|-------------|------------|---------------|-----------|--------------|----------|----------|-----------------|--------|---------|-------|----------|----------|
| Broome             |                | WF     | R/BR/4    |             | No         | orthing       | 277       | 526          | 0.6      | 88       |                 |        |         |       |          |          |
| Site address:      | Yieldingtre    | e Nu   | ırseries, | Water       | y La       | ne            |           |              | Wi       | thin bu  | ilt are         | a      |         |       |          |          |
| Ward: Wyre Fo      |                |        | ,         | •           | •          |               |           |              | Ad       | joining  | built           | area   |         |       |          |          |
| , ,                |                |        |           |             |            |               |           |              |          | her (Se  |                 |        |         | on)   | <b>√</b> |          |
| Current or pre     | evious use     | : Pre  | eviously  | nlant n     | urs        | erv           |           |              |          | eenfiel  |                 |        |         |       |          | -        |
| ounont or pro      | 71.040 400     |        | , uo      | pianti      |            | o. y          |           |              |          | ownfie   |                 |        |         |       |          | ✓        |
| Site description   | on: Forme      | r pla  | nt nurse  | ery acce    | esse       | ed from la    | ne o      | ff A450 w    |          |          |                 |        |         |       |          | _        |
| dwellings near     |                |        |           | -           |            |               |           |              |          |          |                 |        |         |       |          |          |
| Ownership:         | <u>-</u>       |        |           | Privat      | е          |               |           | Public       |          |          | Un              | know   | n       |       |          |          |
| Topography:        |                | F      | -lat      |             | C          | ently Slo     | ping      |              |          | Ste      | eply :          | Slopir | ng      |       |          |          |
| Planning Hist      | ory: : 06/0    | 073/   | FULL C    | OU to       | forn       | า 9x B1 u     | nits (    | Refused)     | 08/10    | 009 cre  | ation (         | of cor | nserva  | ation |          |          |
| woodland and       |                |        |           |             |            |               |           |              |          |          |                 |        |         |       | ıd       |          |
| drainage works     |                |        |           |             |            |               |           |              |          |          |                 |        |         |       |          |          |
| vehicle access     |                |        |           |             | •          | J             |           |              | J        |          |                 |        |         | •     | ,        |          |
|                    |                |        |           |             |            |               |           |              |          |          |                 |        |         |       |          |          |
| CONSTRAINT         | S              |        | On        | Adj. t      | to         | Notes         |           |              |          |          |                 |        |         |       |          |          |
|                    |                |        | Site      | Site        |            |               |           |              |          |          |                 |        |         |       |          | _        |
| Listed Building    |                |        | Х         | ✓           |            | The Mar       | or H      | ouse Gra     | de II L  | isted B  | uildin          | ]      |         |       |          | _        |
| Local List         |                |        | Х         | Х           |            |               |           |              |          |          |                 |        |         |       |          | _        |
| Conservation A     | Area           |        | X         | Х           |            |               |           |              |          |          |                 |        |         |       |          |          |
| Green Belt         |                |        | ✓         | Х           |            |               |           |              |          |          |                 |        |         |       |          | _        |
| SSSI               |                |        | Х         | Х           |            |               |           |              |          |          |                 |        |         |       |          |          |
| Local Wildlife S   |                |        | Х         | Х           |            |               |           |              |          |          |                 |        |         |       |          |          |
| Local Nature F     |                | Х      | Х         |             |            |               |           |              |          |          |                 |        |         |       |          |          |
| National Natur     | e Reserve      |        | Х         | Х           |            |               |           |              |          |          |                 |        |         |       |          |          |
| TPO                |                |        | Х         | Х           |            |               |           |              |          |          |                 |        |         |       |          |          |
| Flood Zone 2       |                |        | Х         | Х           |            |               |           |              |          |          |                 |        |         |       |          |          |
| Flood Zone 3       |                |        | Х         | Х           |            |               |           |              |          |          |                 |        |         |       |          |          |
| Contamination      |                |        | Unlike    |             | L          | ₋ikely        |           | nknown       |          |          |                 |        |         |       |          |          |
| Other: Groun       |                |        |           |             |            |               |           |              |          |          |                 | earby  | / Liste | ed    |          |          |
| Building. Blake    | down broo      | k cro  | sses si   | te. Clos    | e b        | ut not adj    | to hi     | gh pressi    | ıre ga   | s pipeli | ne.             |        |         |       |          |          |
|                    |                |        |           | REA         | ASC        | N FOR I       | NCL       | USION:       |          |          |                 |        |         |       |          |          |
| Call for Sites sul | hmission       |        |           | Allocate    | hd w       | ithout plan   | nina      | permission   |          | Si       | tes wit         | h nlan | nina    |       |          | $\dashv$ |
| oun for once our   | 3111001011     |        |           | 7 111000110 | ,u         | iti lout plui | 9         | 301111100101 |          |          | rmissi          |        | 9       |       |          |          |
| Local Authority    | owned land     |        |           | Refused     | d / V      | /ithdrawn/    | Pend      | ing          | <b>√</b> |          | nderus          |        | acant   |       |          |          |
|                    |                |        |           |             |            | (2006 to      |           |              |          |          | es              |        |         |       |          |          |
| Officer suggeste   | d - rural site | s      |           |             |            | gested – p    | otenti    | al urban     |          | Ot       | her             |        |         |       |          |          |
| 1                  |                |        |           | extension   | on         |               |           | 1            |          |          |                 |        |         |       |          | _        |
| PROPOSED           | Housing        |        | Retail    |             | mnle       | yment         |           | Leisur       | _        | Gyp      | osy/<br>velling |        |         | Othe  | ar.      |          |
| USE:               | riousing       |        | Retail    |             | пріс       | уппепп        |           | Leisui       | 6        |          | wpeor           | ole    |         | Othe  | 51       |          |
|                    |                | L      |           | \ <b>\</b>  | EDO        | C OFFICE      | ED W      | E/WS.        |          | 1 0      |                 |        |         |       |          | _        |
|                    |                |        |           |             |            |               |           |              |          |          |                 |        |         |       |          |          |
| Character / vi     | sual impac     | t: lir | mited in  | npact if    | buil       | ldings are    | con       | verted       |          |          |                 |        |         |       |          |          |
| Vehicular acc      | ess            |        |           | God         | od         |               |           | Reason       | able     |          | P               | oor    | ✓       |       |          |          |
|                    |                |        | Narrow    | / lar       | ne         |               |           |              |          |          |                 |        |         |       |          |          |
| Access to loc      | al facilities  |        | God       | od          |            |               | Reason    | able         |          | Po       | oor             | ✓      |         |       |          |          |
|                    |                |        | No faci   | ilitie      | s within r | easo          | nable wal |              | listance |          |                 |        |         |       |          |          |
| Public transp      | ort access     |        | Go        |             |            |               | Reason    |              |          |          | oor             | ✓      |         |       |          |          |
|                    |                |        |           |             |            |               |           | sonable v    |          |          |                 |        |         |       |          |          |
| Suitability        |                |        |           |             |            | s within v    | valkir    | g distanc    | e; nar   | row acc  | cess -          | - not  | consi   | dered | b        |          |
|                    |                |        | suitable  |             |            |               |           |              |          |          |                 |        |         |       |          |          |
| Availability       |                |        |           |             |            |               | re unkno  |              |          |          |                 |        |         |       |          |          |
| Achievability      |                |        |           |             |            |               |           | be viable    |          |          |                 |        |         |       |          |          |
| Potential time     | scale and      | acity  | beyond    | 1 5 y       | ears - 5   | dwell         | ings      |              |          |          |                 |        |         |       | $\Box$   |          |