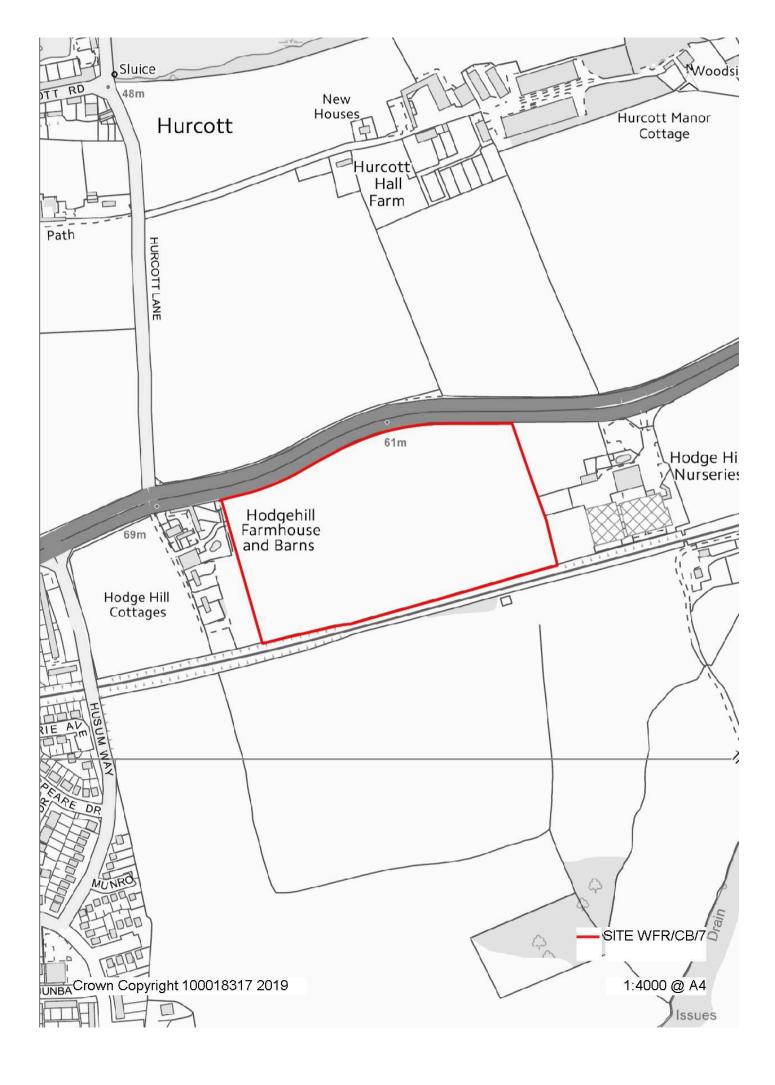

| Nearest settle                | ement:          |          | ite ref:   |                         | Easting           | 38852    | 22          |                           | area (h  | ectares           | ):       |          |          |
|-------------------------------|-----------------|----------|------------|-------------------------|-------------------|----------|-------------|---------------------------|----------|-------------------|----------|----------|----------|
| Blakedown                     |                 | W        | /FR/CB/    | 5                       | Northing          | 27829    | 91          | 0.69                      |          |                   |          |          |          |
| Cita addraga                  | Lond odio       | 000      | 170 Dall   | roughton                | Dood              |          |             | \A/:4b                    | in built |                   |          |          |          |
| Site address:<br>Ward: Wyre F |                 |          | t 79 Beit  | orougnior               | Road              |          |             |                           |          | area<br>uilt area | <u> </u> | /        |          |
| walu. wyie i                  | Olest Itulai    |          |            |                         |                   |          |             |                           |          | site des          |          |          |          |
| Current or pr                 | ovious uso      | . 0      | oon field  |                         |                   |          |             |                           |          | undeve            |          |          |          |
| Current or pr                 | evious use      | , O      | Jen neid   | l                       |                   |          | -           |                           |          | (prev. d          |          |          |          |
| Site descripti                | on: Open        | fiel     | d with re  | esidential              | ribbon dev        | elonme   | nt either s |                           | viiliela | (piev. a          | CVCIO    | peu,     | <u> </u> |
| one decempn                   | om opon         |          | a willing  | Joidontiai              | TIDDOTT GOV       | оюрто    |             | iuo.                      |          |                   |          |          |          |
| Ownership:                    |                 |          |            | Private                 | ✓                 |          | Public      |                           |          | Unknow            | vn       |          |          |
| Topography:                   |                 |          | Flat       | ✓                       | Gently Slo        | pping    |             |                           | Stee     | ply Slopi         | ing      |          |          |
| Planning Hist                 | ory:            |          |            |                         | -                 |          |             |                           |          | -                 |          |          |          |
| None of releva                | ance            |          |            |                         |                   |          |             |                           |          |                   |          |          |          |
|                               |                 |          |            | 1                       |                   |          |             |                           |          |                   |          |          |          |
| CONSTRAIN                     | rs .            |          | On<br>Site | Adj. to<br>Site         | Notes             |          |             |                           |          |                   |          |          |          |
| Listed Building               | 1               |          | X          | X                       |                   |          |             |                           |          |                   |          |          |          |
| Local List                    | <u> </u>        |          | X          | X                       | Close to          | locally  | listed bui  | ldinas                    | at Nev   | / House           | Farm     |          |          |
| Conservation                  | Area            |          | X          | X                       | 0.000 10          |          |             | · · · · · · · · · · · · · |          |                   |          |          |          |
| Green Belt                    |                 |          | <b>√</b>   | Х                       |                   |          |             |                           |          |                   |          |          |          |
| SSSI                          |                 |          | Х          | Х                       |                   |          |             |                           |          |                   |          |          |          |
| Local Wildlife                | Site            |          | Х          | Х                       |                   |          |             |                           |          |                   |          |          |          |
| Local Nature F                | Reserve         |          | Х          | Х                       |                   |          |             |                           |          |                   |          |          |          |
| National Natur                | e Reserve       |          | Х          | Х                       |                   |          |             |                           |          |                   |          |          |          |
| TPO                           |                 |          | Х          | ✓                       | TPO 8             |          |             |                           |          |                   |          |          |          |
| Flood Zone 2                  |                 |          | Х          | Х                       |                   |          |             |                           |          |                   |          |          |          |
| Flood Zone 3                  |                 |          | Х          | Х                       |                   |          |             |                           |          |                   |          |          |          |
| Contamination                 |                 |          | Unlike     |                         | Likely            | Unk      | nown        |                           |          |                   |          |          |          |
| Other: : Pote                 |                 |          | odiversi   | ty                      |                   |          |             |                           |          |                   |          |          |          |
| Minerals cons                 | uitation are    | a        |            |                         |                   |          |             |                           |          |                   |          |          |          |
|                               |                 |          |            | REA                     | SON FOR           | INCLUS   | SION:       |                           |          |                   |          |          |          |
| Call for Sites su             | bmission        |          |            | Allocated               | without plan      | nning pe | rmission    |                           |          | s with plan       | nning    |          |          |
| Local Authority               | owned land      |          |            | Refused                 | / Withdrawn       | Pendin   | g           |                           |          | erused / \        | /acant   |          |          |
|                               |                 |          |            | application             | ons (2006 to      | date)    |             |                           | sites    |                   |          |          |          |
| Officer suggeste              | ed - rural site | S        | <b>√</b>   | Officer su<br>extension | uggested – p<br>า | otential | urban       |                           | Othe     | er                |          |          |          |
| PROPOSED                      |                 | ✓        | _          |                         |                   |          |             |                           | Gypsy    |                   |          |          |          |
| USE:                          | Housing         |          | Retail     | Em                      | ployment          |          | Leisure     |                           | Trave    | lling<br>people   |          | Oth      | er       |
|                               |                 | <u> </u> |            | \\                      | DC OFFIC          |          | MC.         |                           | SHOW     | people            |          |          |          |
|                               |                 |          |            |                         |                   |          |             |                           |          |                   |          |          |          |
| Character / vi                | sual impa       | ct:      | Loss of    | open lan                | d. No adve        | rse effe | ct on buil  | t herita                  | age.     |                   |          |          |          |
| Vehicular acc                 | ess             |          | Goo        | d                       | F                 | Reasonab | le          |                           | Poor     |                   |          |          |          |
| Access to loc                 | al facilities   |          |            | Goo                     | 4                 |          | Reasonab    | lo   ./                   | •        | Poor              |          |          |          |
| Access to loc                 | ai iaciiille    | •        |            |                         | acilities wit     |          |             |                           | distan   |                   |          |          |          |
| Public transp                 | ort access      | ihil     | itv        | Good                    |                   |          | Reasonab    |                           | distant  | Poor              |          |          |          |
| l abile trailep               | 011 400000      |          | ,          |                         | rail service      |          |             |                           | alking d |                   |          |          |          |
| Suitability                   |                 |          |            |                         | djacent to t      |          |             |                           |          |                   | within   | <u>а</u> |          |
|                               |                 |          |            |                         | ble walk          |          |             | ,                         | •        |                   |          |          |          |
| Availability                  |                 |          |            |                         | ner's intent      |          |             |                           |          |                   |          |          |          |
| Achievability                 |                 |          |            |                         | ment is acl       |          |             |                           | oval of  | land from         | m Gre    | en B     | elt      |
| Potential time                | escale and      | ca       | pacity     | Beyond                  | 15 years –        | up to 1  | 5 dwelling  | s                         |          |                   |          |          |          |