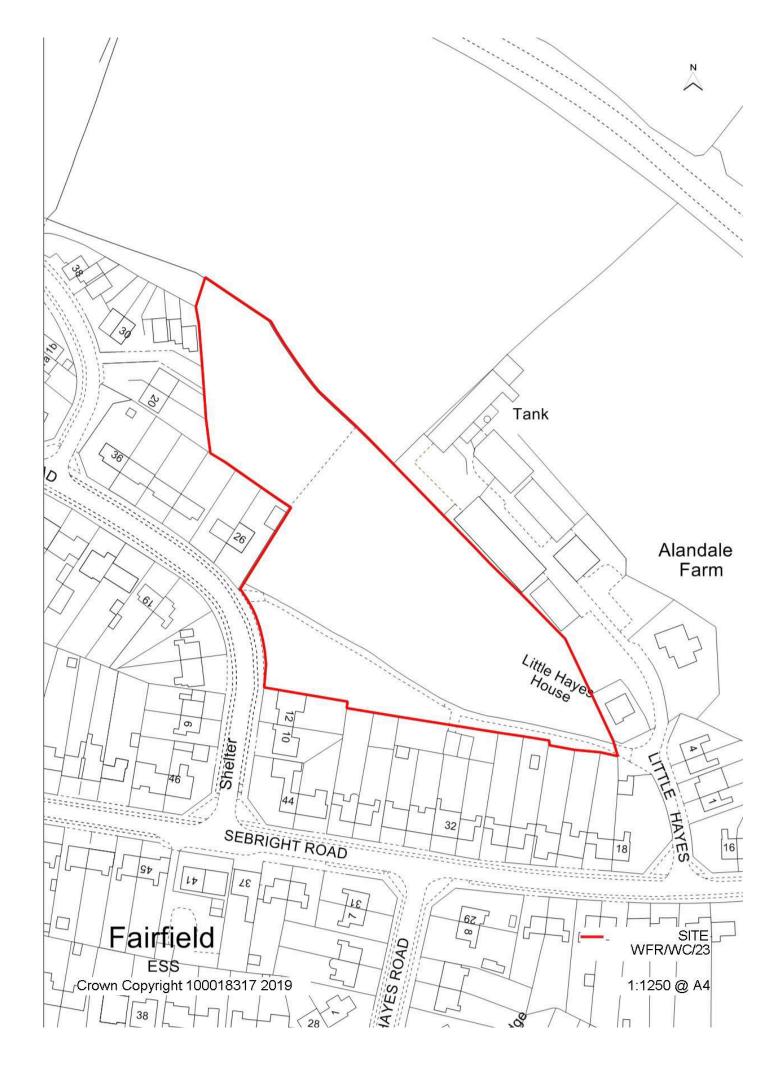

## WYRE FOREST RURAL WARD CHURCHILL AND BLAKEDOWN PARISH

| Nearest settle    | ement:          | te ref:  |            | Ea         | asting   | 3              | 88031         | Site a           | area (h  | ectares   | ):                                            |        |        |          |
|-------------------|-----------------|----------|------------|------------|----------|----------------|---------------|------------------|----------|-----------|-----------------------------------------------|--------|--------|----------|
| Churchill         |                 | WI       | FR/CB/1    | -          | No       | orthing        | 2             | 79391            | 0.27     |           |                                               |        |        |          |
| Site address:     | I and oppo      | site     | Church     | Farm(      |          |                |               |                  | Withi    | in built  | area                                          |        |        |          |
| Ward: Wyre F      |                 |          | Ondi on    | . a, .     | J        |                | •             |                  |          |           | uilt are                                      | a v    | /      | -        |
| 110.1011          | 0.000.000       |          |            |            |          |                |               |                  |          |           | site des                                      |        | on)    |          |
| Current or pro    | evious use      | : pa     | ddock      |            |          |                |               |                  |          |           | (undeve                                       |        |        | <b>√</b> |
| January Pro       |                 | . 60     |            |            |          |                |               |                  |          |           | (prev. c                                      |        |        |          |
| Site descripti    | on: Small       | trac     | t of agric | cultural   | lan      | d adiacer      | nt C          | Church with d    |          |           |                                               |        |        |          |
| stream forming    |                 |          |            |            |          | ,              |               |                  |          |           |                                               |        |        |          |
| Ownership:        |                 |          |            | Private    | e        | <b>√</b>       |               | Public           |          |           | Unknov                                        | vn     |        |          |
| Topography:       |                 |          | Flat       |            | (        | Gently Slo     | pir           | ng ✓             |          | Stee      | ply Slop                                      | ing    |        |          |
| Planning Hist     |                 | of r     | elevance   | 9          |          |                |               |                  |          |           |                                               |        |        |          |
| CONSTRAINT        | S               |          | On         | Adj. t     | 0        | Notes          |               |                  |          |           |                                               |        |        |          |
|                   |                 |          | Site       | Site       |          |                |               |                  |          |           |                                               |        |        |          |
| Listed Building   | l               |          | Х          | ✓          |          |                |               | It James the     |          |           |                                               | (acros | s trac | k)       |
| Local List        |                 |          | Х          | ✓          |          |                |               | lly listed build |          | pposite   | site                                          |        |        |          |
| Conservation A    | Area            |          | ✓          | Х          |          |                |               | Conservation     |          |           |                                               |        |        |          |
| Green Belt        |                 |          | ✓          | Х          |          | Village is     | s w           | ashed over G     | Green E  | Belt      |                                               |        |        |          |
| SSSI              |                 |          | Х          | Χ          |          |                |               |                  |          |           |                                               |        |        |          |
| Local Wildlife    |                 |          | ✓          | Х          |          | Churchil       | l ar          | nd Blakedowr     | ı Valley | ys        |                                               |        |        |          |
| Local Nature F    |                 |          | Х          | Х          |          |                |               |                  |          |           |                                               |        |        |          |
| National Natur    | e Reserve       | Х        | Х          |            |          |                |               |                  |          |           |                                               |        |        |          |
| TPO               |                 | X        | Х          |            |          |                |               |                  |          |           |                                               |        |        |          |
| Flood Zone 2      |                 |          | ✓          | Х          |          |                |               | in flood zone    |          |           |                                               |        |        |          |
| Flood Zone 3      |                 |          | ✓          | х          |          |                | ite           | in flood zone    | 3(appı   | rox 30%   | <u>%)                                    </u> |        |        |          |
| Contamination     | 1               |          | Unlikel    | ly '       | <b>√</b> | Likely         |               | Unknown          |          |           |                                               |        |        |          |
| Other:            |                 |          |            |            |          |                |               |                  |          |           |                                               |        |        |          |
|                   |                 |          |            | REA        | 450      | ON FOR I       | NC            | LUSION:          |          |           |                                               |        |        |          |
| Call for Sites su | hmission        |          | <b>√</b>   | Allocate   | d w      | ithout plan    | nin           | g permission     |          | Sites     | s with pla                                    | nnina  |        |          |
|                   |                 |          |            |            |          | out p.u.       |               | .g p             |          |           | nission                                       | 9      |        |          |
| Local Authority   | owned land      |          |            |            |          | Vithdrawn/     |               |                  |          | Und       | erused / '                                    | Vacant |        |          |
|                   |                 |          |            |            |          | s (2006 to     |               |                  |          | sites     |                                               |        |        |          |
| Officer suggeste  | ed - rural site | S        |            | Officer s  |          | gested – p     | ote           | ntial urban      |          | Othe      | er                                            |        |        |          |
| PROPOSED          |                 | <b>√</b> | ı          |            |          |                |               |                  |          | Gypsy     | //                                            |        |        | $\Box$   |
| USE:              | Housing         |          | Retail     | Er         | nplo     | oyment         |               | Leisure          |          | Trave     | lling                                         |        | Othe   | er       |
|                   |                 |          |            |            |          |                |               |                  |          | Show      | people                                        |        |        |          |
|                   |                 |          |            | W          | FD       | C OFFICI       | ΞR            | VIEWS:           |          |           |                                               |        |        |          |
| Character / vi    | sual impac      | :t:      | Potentia   | ladvers    | se i     | mpact on       | se            | tting of churc   | h. Pote  | ential lo | ss of tre                                     | es an  | d      |          |
| hedgerow          | •               |          |            |            |          |                |               | 9                |          |           |                                               |        |        |          |
| Vehicular acc     | ess             |          |            | God        | od.      | ✓              |               | Reasonab         | ole      |           | Poor                                          |        |        |          |
|                   |                 |          |            | I          |          |                |               |                  |          |           |                                               |        |        |          |
| Access to loc     |                 | God      | od         |            |          | Reasonab       | le            |                  | Poor     | ✓         |                                               |        |        |          |
|                   |                 |          |            | s within r | eas      | sonable walki  |               | ance             | <u>u</u> |           |                                               |        |        |          |
| Public transp     |                 | God      |            |            |          | Reasonab       |               |                  | Poor     | ✓         |                                               |        |        |          |
|                   |                 |          |            |            |          | ail service    | s r           | ot within reas   | sonable  | e walkii  | ng distai                                     | nce    |        |          |
| Suitability       |                 |          |            |            |          |                |               | le for a small   |          |           |                                               |        | )      |          |
| Availability      |                 |          |            |            |          | een prom       | ote           | ed through Ca    | II for S | ites      |                                               |        |        |          |
| Achievability     |                 |          |            |            |          |                | achievable if |                  | aints ca | n be ove  | ercom                                         | е      |        |          |
| Potential time    | acity           | Beyond   | d 5        | years– le  | ss       | than 5 dwellir | ngs           |                  |          |           |                                               |        |        |          |