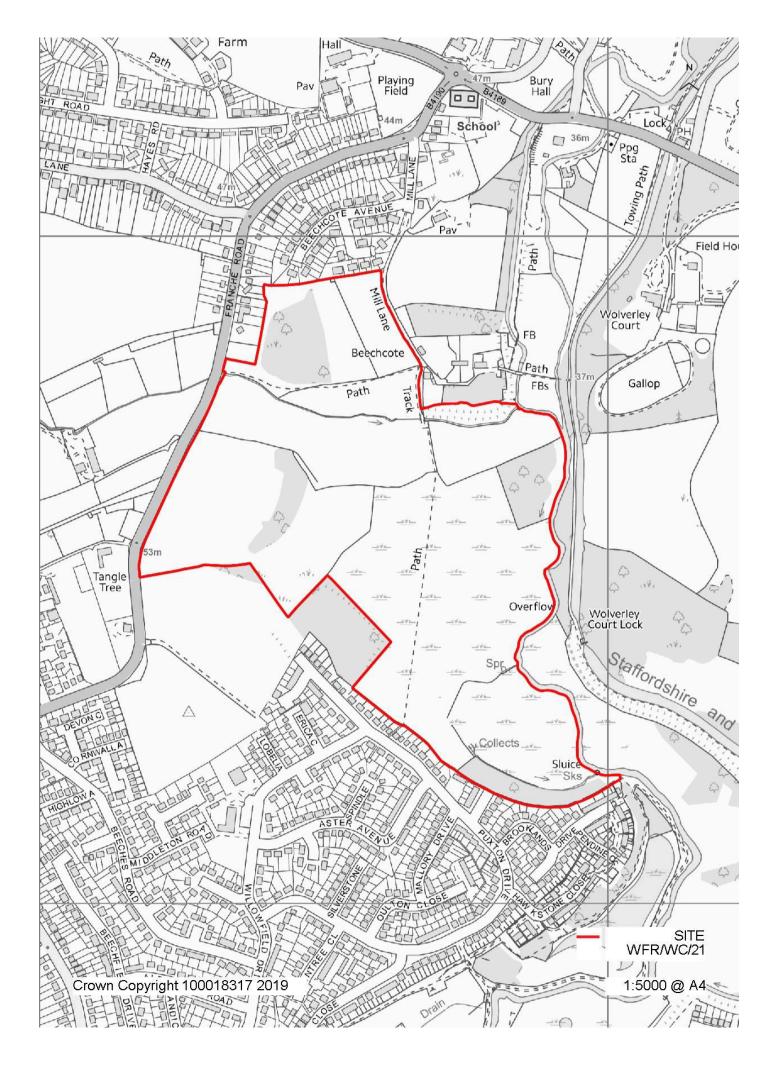

| Nearest settle     | ment:          | Site   | e ref:    |             | Ea         | sting         | 389       | 595          | Sit      | e area   | (hect           | ares)  | :       |       |          |          |
|--------------------|----------------|--------|-----------|-------------|------------|---------------|-----------|--------------|----------|----------|-----------------|--------|---------|-------|----------|----------|
| Broome             |                | WF     | R/BR/4    |             | No         | orthing       | 277       | 526          | 0.6      | 88       |                 |        |         |       |          |          |
| Site address:      | Yieldingtre    | e Nu   | ırseries, | Water       | y La       | ne            |           |              | Wi       | thin bu  | ilt are         | a      |         |       |          |          |
| Ward: Wyre Fo      |                |        | ,         | •           | •          |               |           |              | Ad       | joining  | built           | area   |         |       |          |          |
| , ,                |                |        |           |             |            |               |           |              |          | her (Se  |                 |        |         | on)   | <b>√</b> |          |
| Current or pre     | evious use     | : Pre  | eviously  | nlant n     | urs        | erv           |           |              |          | eenfiel  |                 |        |         |       |          | -        |
| ounont or pro      | 71.040 400     |        | , uo      | pianti      |            | o. y          |           |              |          | ownfie   |                 |        |         |       |          | ✓        |
| Site description   | on: Forme      | r pla  | nt nurse  | ery acce    | esse       | ed from la    | ne o      | ff A450 w    |          |          |                 |        |         |       |          | _        |
| dwellings near     |                |        |           | -           |            |               |           |              |          |          |                 |        |         |       |          |          |
| Ownership:         | <u>-</u>       |        |           | Privat      | е          |               |           | Public       |          |          | Un              | know   | n       |       |          |          |
| Topography:        |                | F      | -lat      |             | C          | ently Slo     | ping      |              |          | Ste      | eply :          | Slopir | ng      |       |          |          |
| Planning Hist      | ory: : 06/0    | 073/   | FULL C    | OU to       | forn       | า 9x B1 u     | nits (    | Refused)     | 08/10    | 009 cre  | ation (         | of cor | nserva  | ation |          |          |
| woodland and       |                |        |           |             |            |               |           |              |          |          |                 |        |         |       | ıd       |          |
| drainage works     |                |        |           |             |            |               |           |              |          |          |                 |        |         |       |          |          |
| vehicle access     |                |        |           |             | •          | J             |           |              | J        |          |                 |        |         | •     | ,        |          |
|                    |                |        |           |             |            |               |           |              |          |          |                 |        |         |       |          |          |
| CONSTRAINT         | S              |        | On        | Adj. t      | to         | Notes         |           |              |          |          |                 |        |         |       |          |          |
|                    |                |        | Site      | Site        |            |               |           |              |          |          |                 |        |         |       |          | _        |
| Listed Building    |                |        | Х         | ✓           |            | The Mar       | or H      | ouse Gra     | de II L  | isted B  | uildin          | ]      |         |       |          | _        |
| Local List         |                |        | Х         | Х           |            |               |           |              |          |          |                 |        |         |       |          | _        |
| Conservation A     | Area           |        | X         | Х           |            |               |           |              |          |          |                 |        |         |       |          |          |
| Green Belt         |                |        | ✓         | Х           |            |               |           |              |          |          |                 |        |         |       |          | _        |
| SSSI               |                |        | Х         | Х           |            |               |           |              |          |          |                 |        |         |       |          |          |
| Local Wildlife S   |                |        | Х         | Х           |            |               |           |              |          |          |                 |        |         |       |          |          |
| Local Nature F     |                | Х      | Х         |             |            |               |           |              |          |          |                 |        |         |       |          |          |
| National Natur     | e Reserve      |        | Х         | Х           |            |               |           |              |          |          |                 |        |         |       |          |          |
| TPO                |                |        | Х         | Х           |            |               |           |              |          |          |                 |        |         |       |          |          |
| Flood Zone 2       |                |        | Х         | Х           |            |               |           |              |          |          |                 |        |         |       |          |          |
| Flood Zone 3       |                |        | Х         | Х           |            |               |           |              |          |          |                 |        |         |       |          |          |
| Contamination      |                |        | Unlike    |             | L          | ₋ikely        |           | nknown       |          |          |                 |        |         |       |          |          |
| Other: Groun       |                |        |           |             |            |               |           |              |          |          |                 | earby  | / Liste | ed    |          |          |
| Building. Blake    | down broo      | k cro  | sses si   | te. Clos    | e b        | ut not adj    | to hi     | gh pressi    | ıre ga   | s pipeli | ne.             |        |         |       |          |          |
|                    |                |        |           | REA         | ASC        | N FOR I       | NCL       | USION:       |          |          |                 |        |         |       |          |          |
| Call for Sites sul | hmission       |        |           | Allocate    | hd w       | ithout plan   | nina      | permission   |          | Si       | tes wit         | h nlan | nina    |       |          | $\dashv$ |
| oun for once our   | 3111001011     |        |           | 7 111000110 | ,u         | iti lout plui | 9         | 301111100101 |          |          | rmissi          |        | 9       |       |          |          |
| Local Authority    | owned land     |        |           | Refused     | d / V      | /ithdrawn/    | Pend      | ing          | <b>√</b> |          | nderus          |        | acant   |       |          |          |
|                    |                |        |           |             |            | (2006 to      |           |              |          |          | es              |        |         |       |          |          |
| Officer suggeste   | d - rural site | s      |           |             |            | gested – p    | otenti    | al urban     |          | Ot       | her             |        |         |       |          |          |
| 1                  |                |        |           | extension   | on         |               |           | 1            |          |          |                 |        |         |       |          | _        |
| PROPOSED           | Housing        |        | Retail    |             | mnle       | yment         |           | Leisur       | _        | Gyp      | osy/<br>velling |        |         | Othe  | ar.      |          |
| USE:               | riousing       |        | Retail    |             | пріс       | уппепп        |           | Leisui       | 6        |          | wpeor           | ole    |         | Othe  | 51       |          |
|                    |                | L      |           | \ <b>\</b>  | EDO        | C OFFICE      | ED W      | E/WS.        |          | 1 0      |                 |        |         |       |          | _        |
|                    |                |        |           |             |            |               |           |              |          |          |                 |        |         |       |          |          |
| Character / vi     | sual impac     | t: lir | mited in  | npact if    | buil       | ldings are    | con       | verted       |          |          |                 |        |         |       |          |          |
| Vehicular acc      | ess            |        |           | God         | od         |               |           | Reason       | able     |          | P               | oor    | ✓       |       |          |          |
|                    |                |        | Narrow    | / lar       | ne         |               |           |              |          |          |                 |        |         |       |          |          |
| Access to loc      | al facilities  |        | God       | od          |            |               | Reason    | able         |          | Po       | oor             | ✓      |         |       |          |          |
|                    |                |        | No faci   | ilitie      | s within r | easo          | nable wal |              | listance |          |                 |        |         |       |          |          |
| Public transp      | ort access     |        | Go        |             |            |               | Reason    |              |          |          | oor             | ✓      |         |       |          |          |
|                    |                |        |           |             |            |               |           | sonable v    |          |          |                 |        |         |       |          |          |
| Suitability        |                |        |           |             |            | s within v    | valkir    | g distanc    | e; nar   | row acc  | cess -          | - not  | consi   | dered | b        |          |
|                    |                |        | suitable  |             |            |               |           |              |          |          |                 |        |         |       |          |          |
| Availability       |                |        |           |             |            |               | re unkno  |              |          |          |                 |        |         |       |          |          |
| Achievability      |                |        |           |             |            |               |           | be viable    |          |          |                 |        |         |       |          |          |
| Potential time     | scale and      | acity  | beyond    | 1 5 y       | ears - 5   | dwell         | ings      |              |          |          |                 |        |         |       | $\Box$   |          |