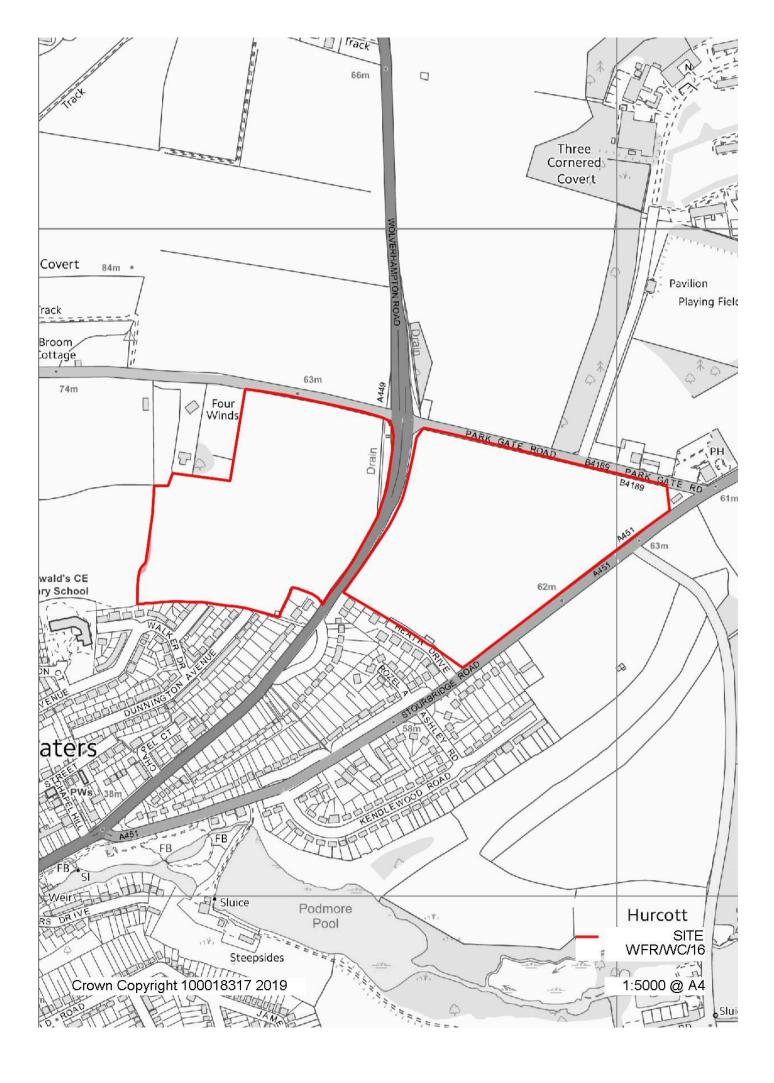

### WYRE FOREST RURAL WARD BROOME PARISH

| Nearest settle                 | ement:          | Site ref     |           |                 | asting       | 389       | 671     |          |           | area (h         | ectares            | s):        |        |     |          |
|--------------------------------|-----------------|--------------|-----------|-----------------|--------------|-----------|---------|----------|-----------|-----------------|--------------------|------------|--------|-----|----------|
| Hagley                         |                 | WFR/B        | R/1       | N               | orthing      | 279       | 021     |          | 1.4       |                 |                    |            |        |     |          |
| Site address:                  | Land onno       | cita Tha     | Croft     |                 |              | <u> Н</u> |         |          | With      | in built        | aroa               |            |        |     |          |
| Ward: Wyre F                   |                 |              | Citit     | ., Stourb       | nuge ivoa    | u         |         |          |           | ining b         |                    | )a         |        |     |          |
| Wara. Wyre r                   | orcot rtarar    |              |           |                 |              |           |         |          |           | r (See          |                    |            | on)    |     | _        |
| Current or pr                  | evious use      | · arahle l   | and       |                 |              |           |         |          |           | nfield (        |                    |            |        | Ť   | <b>√</b> |
| Current or pr                  | cvious usc      | . arabic i   | ana       |                 |              |           |         |          |           | nfield/         |                    |            |        |     | <u> </u> |
| Site descripti                 | on: Agrica      | ıltıral fiel | d het     | tween 2         | substantia   | al res    | identia | al nroi  |           |                 |                    |            |        | n   |          |
| Belt outside of                |                 |              | u 500     |                 | oabotantic   | AI 100    |         | a. p. o  | por 1.00  | iii ai oo       | waone              | Ju 0 V 0 I | 0.00   | ••  |          |
| Don't Gatorag Gr               | arry course     |              |           |                 |              |           |         |          |           |                 |                    |            |        |     |          |
| Ownership:                     |                 |              | F         | Private         | ✓            | ,         | Pub     | lic      |           |                 | Unkno              | wn         |        |     |          |
| Topography:                    |                 | Flat         | <b>✓</b>  |                 | Gently Slo   | ping      |         |          |           | Steep           | oly Slop           | oing       |        |     |          |
| Planning Hist<br>and landscapi |                 |              | - Co      | nstruction      | on of 5 No   | .6 be     | droom   | n deta   | ched h    | nouses          | with as            | sociate    | ed acc | es  | 3        |
| CONSTRAIN                      |                 | On<br>Sit    |           | Adj. to<br>Site | Notes        |           |         |          |           |                 |                    |            |        |     |          |
| Listed Building                | )               | Х            |           | Χ               |              | -         |         |          |           |                 |                    |            |        |     |          |
| Local List                     |                 | Х            |           | Χ               |              |           |         |          |           |                 |                    |            |        |     |          |
| Conservation                   | Area            | X            |           | Х               |              |           |         |          |           |                 |                    |            |        |     |          |
| Green Belt                     |                 | ✓            |           | Х               |              |           |         |          |           |                 |                    |            |        |     |          |
| SSSI                           |                 | Х            |           | Х               |              |           |         |          |           |                 |                    |            |        |     |          |
| Local Wildlife                 |                 | Х            |           | Х               |              |           |         |          |           |                 |                    |            |        |     |          |
| Local Nature F                 |                 | Х            |           | Х               |              |           |         |          |           |                 |                    |            |        |     |          |
| National Natur                 | e Reserve       | X            |           | X               |              |           |         |          |           |                 |                    |            |        |     |          |
| TPO                            |                 | X            |           | X               |              |           |         |          |           |                 |                    |            |        |     |          |
| Flood Zone 2<br>Flood Zone 3   |                 | X            |           | X               |              |           |         |          |           |                 |                    |            |        |     |          |
| Contamination                  | <u> </u>        | X            | ikely     | X<br>           | Likely       | 111       | nknov   | wn.      |           |                 |                    |            |        |     |          |
| Other: Poten                   |                 |              |           |                 |              |           |         |          | m oil r   | inalina         | so mai             | y ha in    |        |     |          |
| consultation z                 |                 |              |           |                 |              | ability   | . INOL  | iai ii c | nii Oii p | преште          | 30 IIIa            | y DC III   |        |     |          |
| CONGUITATION 2                 | ono. mgmw       | ayo objec    | 7.1.01.10 |                 | •            | INICI     | LICIO   | NI.      |           |                 |                    |            |        |     |          |
|                                |                 |              |           |                 | ON FOR       |           |         |          |           |                 |                    |            |        |     |          |
| Call for Sites su              | bmission        |              | Α         | llocated        | without plar | nning     | permis  | ssion    |           |                 | with pla           | anning     |        |     |          |
| Local Authority                | owned land      |              | P         | ofused /        | Withdrawn    | Dono      | lina    |          | <b>√</b>  |                 | ission<br>erused / | Vacant     |        |     |          |
| Local Authority                | owned land      |              |           |                 | is (2006 to  |           |         |          | •         | sites           |                    | vacam      | •      |     |          |
| Officer suggeste               | ed - rural site | s            |           |                 | gested – p   |           |         | an       |           | Othe            |                    |            |        |     |          |
|                                |                 |              | ex        | xtension        |              |           |         |          |           |                 |                    |            | 1      |     |          |
| PROPOSED                       | Llausina        | ✓            | :1        | F               | la. maant    |           | l I.,   | eisure   |           | Gypsy           |                    |            | Otha   |     |          |
| USE:                           | Housing         | Reta         | "         | Emp             | loyment      |           | Le      | eisure   |           | Travel<br>Showp |                    |            | Othe   | ;1  |          |
|                                | I               | <u> </u>     | 1         | WFD             | C OFFIC      | ER V      | IEWS    | :        |           | 1 01.011        | оорю               |            | ı      | !   |          |
| Character / vi                 | sual impac      | t: Deve      | opmo      | ent wou         | ld impact o  | on op     | ennes   | ss of t  | he Gre    | en Belt         |                    |            |        |     |          |
| Vehicular acc                  | ess             |              |           | Good            | ✓            |           | Rea     | sonab    | ole       |                 | Poor               |            |        |     |          |
|                                |                 |              | F         | rontage         | to A450      |           |         |          | •         | •               |                    | •          |        |     |          |
| Access to loc                  | al facilities   | 3            |           | Good            |              |           | Rea     | sonab    | ole       |                 | Poor               | ✓          |        |     |          |
|                                |                 |              | R         |                 | rom faciliti | es        |         |          |           | _               |                    |            |        |     |          |
| Public transp                  | ort access      | ibility      |           | Good            |              |           |         | sonab    |           |                 | Poor               | ✓          |        |     |          |
| _                              |                 |              |           |                 | ervice with  |           |         |          |           |                 |                    |            |        |     |          |
| Suitability                    |                 |              |           |                 | is washed    |           |         |          |           |                 | ted acc            | cess to    | servi  | ces |          |
| A                              |                 |              |           |                 | t consider   |           |         |          |           |                 |                    |            |        |     |          |
| Availability                   |                 |              |           |                 | not been s   | ubmi      | tted th | rough    | n Call f  | or Sites        | <u> </u>           |            |        |     |          |
| Achievability                  | aaala aast      | !-           |           | I/A             |              |           |         |          |           |                 |                    |            |        |     |          |
| Potential time                 | escale and      | capacity     | /   N     | l/A             |              |           |         |          |           |                 |                    |            |        |     |          |