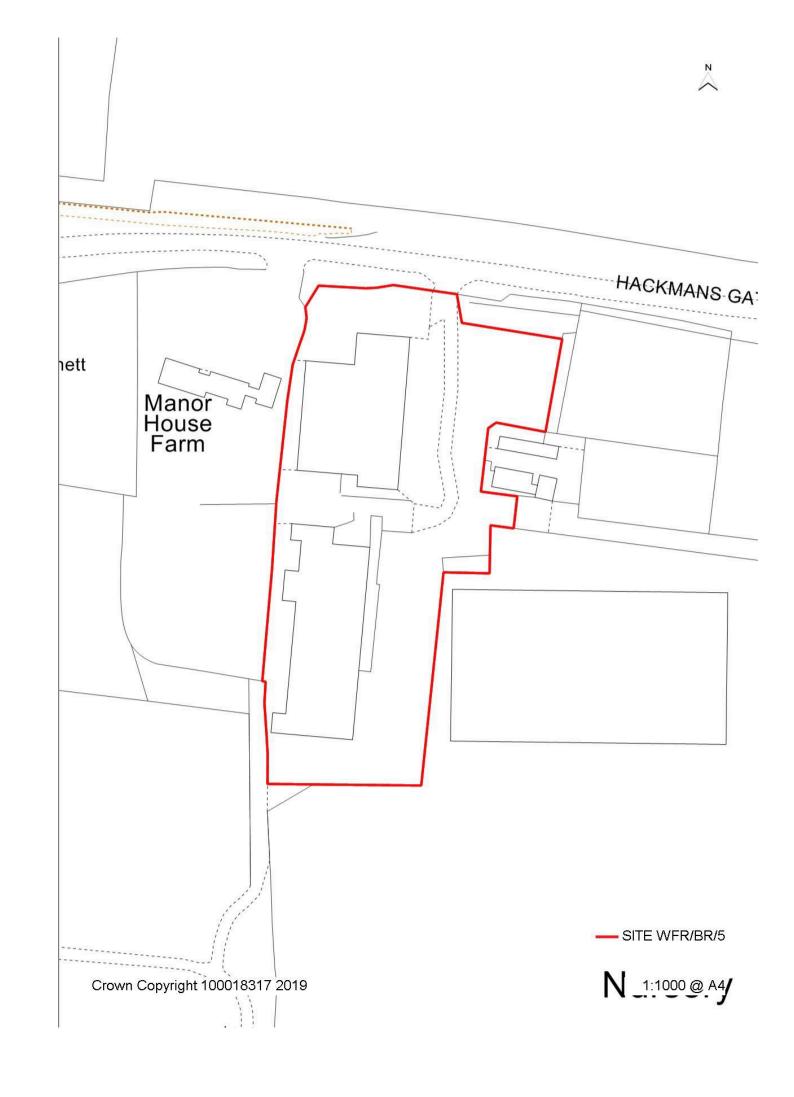

| Nearest settle                                   | ement:          |          | te ref:    |         | E                | asting       | 3895     | 45      |        |        | area (     | hecta                   | res):   |       |       |          |           |
|--------------------------------------------------|-----------------|----------|------------|---------|------------------|--------------|----------|---------|--------|--------|------------|-------------------------|---------|-------|-------|----------|-----------|
| Broome                                           |                 | W        | FR/BR      | /5      | N                | orthing      | 2778     | 49      |        | 0.91   |            |                         |         |       |       |          |           |
| Site address:                                    | Violdinatro     | • D      | aakara     | Llool   |                  |              |          |         |        | \A/:41 | hin bui    | lt oros                 |         |       |       |          |           |
| Ward: Wyre F                                     |                 |          | ackers     | , паск  | mans             | s Gale La    | ine      |         |        |        | oining     |                         |         |       |       |          |           |
| walu. wyle i                                     | Olest Ixulai    |          |            |         |                  |              |          |         |        |        | er (Se     |                         |         | intic | \n\   | <b>√</b> |           |
| Current or pr                                    | ovious uso      | · fo     | rmor c     | ito for | manı             | ifactura ai  | nd dietr | ihutic  | n .    |        | enfield    |                         |         |       |       | •        |           |
| of dairy produ                                   |                 | . 10     | JIIIICI S  | ile ioi | manic            | ilaciule ai  | าน นเรแ  | ibutic  | ווע    |        | wnfield    |                         |         |       |       |          | <b>√</b>  |
| Site descripti                                   |                 | ina      | rodove     | loned   | l for h          | oueina In    | area o   | flara   | a dw   |        |            |                         |         |       |       | 01/      |           |
| Green Belt                                       | on. site be     | ing      | reueve     | iopec   | 1 101 110        | ousing. III  | area u   | i iai y | e uw   | emig   | s arou     | na jan                  | JUIII.  | vvas  | sileu | Ove      | <b>31</b> |
| Ownership:                                       |                 |          |            | Pri     | vate             | ✓            |          | Publi   | ic     |        |            | Unk                     | nown    |       |       |          |           |
| Topography:                                      |                 |          | Flat       | ✓       | (                | Gently Slo   | ping     |         |        |        | Ste        | eply S                  | loping  |       |       |          |           |
| Planning His<br>16/0503/outl –<br>17/0764/full – | - residential   |          |            |         | dwelli           | ngs          |          |         |        |        |            |                         |         |       |       |          |           |
| CONSTRAIN                                        | ΓS              |          | On<br>Site | A Si    | dj. to<br>te     | Notes        |          |         |        |        |            |                         |         |       |       |          |           |
| Listed Building                                  | 9               |          | Х          | Х       |                  |              |          |         |        |        |            |                         |         |       |       |          |           |
| Local List                                       |                 |          | Х          | Х       |                  |              |          |         |        | -      |            |                         |         |       |       |          |           |
| Conservation                                     | Area            |          | X          | Х       |                  |              |          |         |        |        |            |                         |         |       |       |          |           |
| Green Belt                                       |                 |          | ✓          | Х       |                  |              |          |         |        |        |            |                         |         |       |       |          |           |
| SSSI                                             | 0''             |          | Х          | Х       |                  |              |          |         |        |        |            |                         |         |       |       |          |           |
| Local Wildlife                                   |                 |          | Х          | Х       |                  |              |          |         |        |        |            |                         |         |       |       |          |           |
| Local Nature I                                   |                 |          | X          | X       |                  |              |          |         |        |        |            |                         |         |       |       |          |           |
| National Natu                                    | re Reserve      |          | X          | X       |                  |              |          |         |        |        |            |                         |         |       |       |          |           |
| Flood Zone 2                                     |                 |          | X          | X       |                  |              |          |         |        |        |            |                         |         |       |       |          |           |
| Flood Zone 3                                     |                 |          | X          | X       |                  |              |          |         |        |        |            |                         |         |       |       |          |           |
| Contamination                                    | <u> </u>        |          | Unlik      |         |                  | Likely       | Unk      | knowi   | n no   | ossib  | <u>e</u>   |                         |         |       |       |          |           |
| Other:                                           | •               |          | 1 0111111  | Coly    |                  | Lintory      | 1 0111   |         | . р    | 20010  |            |                         |         |       |       |          |           |
|                                                  |                 |          |            |         |                  |              |          |         |        |        |            |                         |         |       |       |          |           |
|                                                  |                 |          |            | ļ       | REAS             | ON FOR       | INCLU    | SION    | l:     |        |            |                         |         |       |       |          |           |
| Call for Sites su                                | ıbmission       |          | ✓          | Allo    | cated v          | vithout plar | nning pe | ermiss  | sion   |        |            | es with                 |         | ng    |       | ✓        |           |
| Local Authority                                  | owned land      |          |            |         |                  | Withdrawn    |          | ıg      |        |        | Un<br>site | deruse<br>es            | d / Vad | cant  |       |          |           |
| Officer suggest                                  | ed - rural site | s        |            | Offic   |                  | igested – p  |          | urbar   | 1      |        | Oth        | ner                     |         |       |       |          |           |
| PROPOSED<br>USE:                                 | Housing         | <b>✓</b> | Retail     |         | Empl             | oyment       |          | Lei     | sure   |        |            | sy/<br>elling<br>wpeopl | e       |       | Othe  | er       |           |
|                                                  |                 |          |            |         | WFD              | C OFFIC      | ER VIE   | WS:     |        |        |            |                         |         |       |       |          |           |
| Character / v                                    | isual impad     | ct:      | Redev      | elopn   | nent h           | as remove    | ed inco  | ngrud   | ous b  | uildir | ngs fror   | n stree                 | etscer  | ie    |       |          |           |
| Vehicular acc                                    | cess            |          |            |         | Good             | ✓            | ı        | Reas    | onab   | le     |            | Poo                     | or      |       |       |          |           |
| Access to loc                                    | ral facilities  | <u> </u> |            |         | Good             |              | 1 1      | Reas    | onah   | le l   |            | Pod                     | or 🗸    |       |       |          |           |
| 7100033 10 100                                   | zai idollitio   |          |            |         | ı<br>es within r |              |          |         |        | stance | 1 1 00     | J1   '                  |         |       |       |          |           |
| Public transp                                    | ort access      | ibili    | itv        |         | Good             |              |          | Reas    |        |        |            | Pod                     | or ✓    |       |       |          |           |
|                                                  |                 |          | •          |         |                  | ervices wit  |          |         |        |        | ng dista   |                         |         |       |       |          |           |
| Suitability                                      |                 |          |            |         |                  | lanning p    |          |         |        |        |            |                         | d       |       |       |          |           |
| Availability                                     |                 |          |            | N/A     |                  |              |          |         |        |        |            |                         |         |       |       |          |           |
| Achievability                                    |                 |          |            | N/A     |                  |              |          |         |        |        |            |                         |         |       |       |          |           |
| Potential time                                   | escale and      | cap      | acity      | Witl    | hin 1 y          | ear – dev    | elopme   | ent w   | ell ac | lvanc  | ed         |                         |         |       |       |          |           |