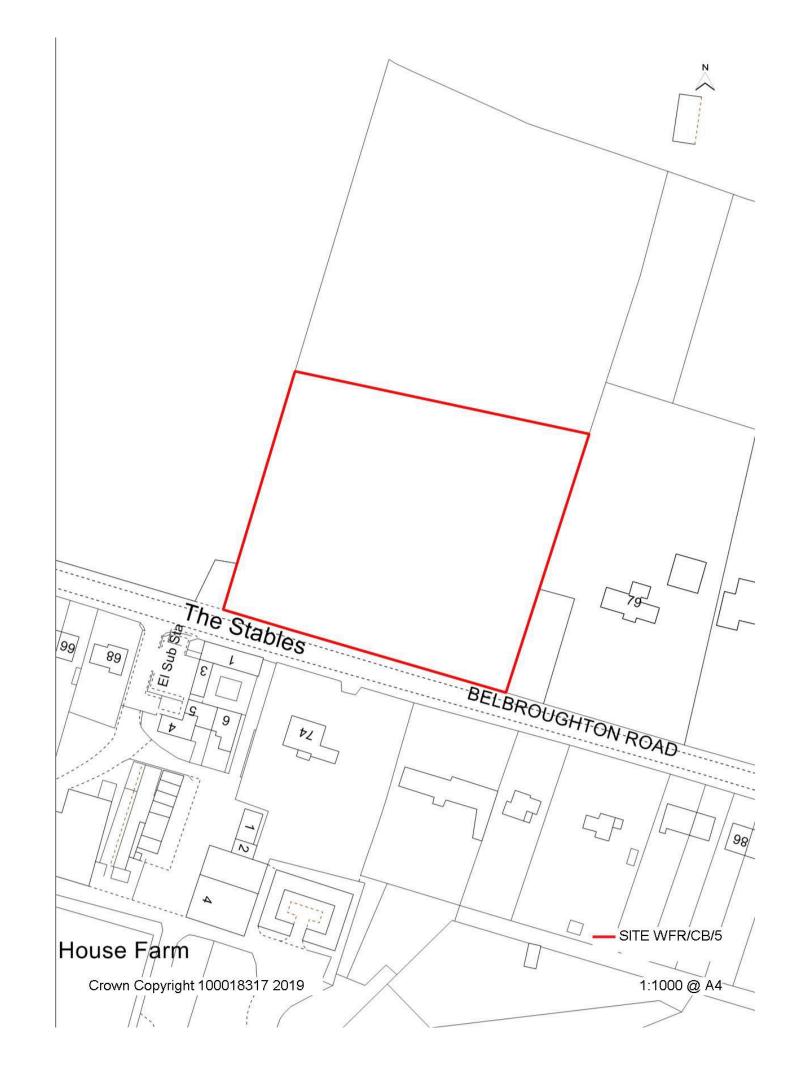

| Nearest settle                  | ement:          |                                         | ite ref:    |             | Easting                                      | 38820     | 01        |           | area (he   | ectares):              |               |          |          |
|---------------------------------|-----------------|-----------------------------------------|-------------|-------------|----------------------------------------------|-----------|-----------|-----------|------------|------------------------|---------------|----------|----------|
| Blakedown                       |                 | W                                       | /FR/CB/     | 3           | Northing                                     | 27879     | 92        | 2.25      |            |                        |               |          |          |
| Site address:                   | Land off C      | totic                                   | on Drivo    |             |                                              |           |           | \A/ithi   | in built   | oroo                   |               |          |          |
|                                 |                 |                                         | טווט ווכ    |             |                                              |           |           |           |            |                        |               | ,        |          |
| Ward: Wyre F                    | orest Rurai     |                                         |             |             |                                              |           |           |           |            | uilt area<br>site desc |               |          |          |
| Command on man                  |                 |                                         | اء مرما ممس |             |                                              |           |           |           |            |                        | _             |          | <b>√</b> |
| Current or pr                   | evious use      | : 18                                    | irmiand     |             |                                              |           |           |           |            | undevelo               |               |          |          |
| 0'4                             |                 | l                                       | 1 41        |             | U <del></del>                                |           |           |           |            | prev. de               |               |          |          |
| Site descripti<br>Telephone exc |                 |                                         |             |             | tne settleme                                 | ent betw  | een the i | raiiway   | line and   | a tne mai              | n road        | a.       |          |
| Ownership:                      |                 |                                         |             | Privat      |                                              |           | Public    |           |            | Unknown                | $\overline{}$ |          |          |
| Topography:                     |                 |                                         | Flat        | <b>√</b>    | Gently Sk                                    |           |           |           |            | ly Slopin              |               | <b>√</b> |          |
| Planning His                    |                 |                                         |             | <u> </u>    |                                              | <u> </u>  |           |           | 0.000      | , c.cp                 | 9             |          |          |
| none                            | ,.              |                                         |             |             |                                              |           |           |           |            |                        |               |          |          |
|                                 |                 |                                         |             |             |                                              |           |           |           |            |                        |               |          |          |
| CONSTRAIN                       | ГЅ              |                                         | On          | Adj. t      | o Notes                                      |           |           |           |            |                        | -             |          |          |
|                                 |                 |                                         | Site        | Site        |                                              |           |           |           |            |                        |               |          |          |
| Listed Building                 | 3               |                                         | Х           | Х           |                                              |           |           |           |            |                        |               |          |          |
| Local List                      |                 |                                         | Х           | Х           |                                              |           |           |           |            |                        |               |          |          |
| Conservation                    | Area            |                                         | Х           | Х           |                                              |           |           |           |            |                        |               |          |          |
| Green Belt                      |                 |                                         | ✓           | Х           |                                              |           |           |           |            |                        |               |          |          |
| SSSI                            |                 |                                         | Х           | Х           |                                              |           |           |           |            |                        |               |          |          |
| Local Wildlife                  |                 |                                         | Х           | ✓           | Churchi                                      | ll & Blal | kedown \  | /alleys   | abuts s    | ite to nor             | th            |          |          |
| Local Nature F                  |                 |                                         | Х           | Х           |                                              |           |           |           |            |                        |               |          |          |
| National Natur                  | re Reserve      |                                         | Х           | Х           |                                              |           |           |           |            |                        |               |          |          |
| TPO                             |                 |                                         | Х           | X           | _                                            |           |           |           |            |                        |               |          |          |
| Flood Zone 2                    |                 |                                         | Х           | <b>√</b>    |                                              |           |           |           |            | teep ban               |               |          |          |
| Flood Zone 3                    |                 |                                         | X           | ✓           |                                              |           |           | at bott   | om of s    | teep ban               | K             |          |          |
| Contamination                   |                 |                                         | Unlik       | Oiy         | / Likely                                     | Unk       | nown      |           |            |                        |               |          |          |
| Other: Site in                  | n minerals c    | ons                                     | sultation   | area.       |                                              |           |           |           |            |                        |               |          |          |
|                                 |                 |                                         |             |             |                                              |           |           |           |            |                        |               |          |          |
|                                 |                 |                                         |             | RE/         | ASON FOR                                     | INCLUS    | SION:     |           |            |                        |               |          |          |
| Call for Sites su               | bmission        |                                         | ✓           | Allocate    | d without pla                                | nning pe  | rmission  |           | Sites      | with planr             | ning          |          |          |
|                                 |                 |                                         |             |             | •                                            | •         |           |           | perm       | ission .               |               |          |          |
| Local Authority                 | owned land      |                                         |             |             | / Withdrawn                                  |           | g         |           |            | rused / Va             | ıcant         |          |          |
| 0.00                            |                 |                                         |             |             | ions (2006 to                                |           | 1         |           | sites      | . 1                    |               |          |          |
| Officer suggeste                | ea - rurai site | es                                      | ✓           | extension   | suggested – p                                | otentiai  | urban     |           | Othe       | ſ                      |               |          |          |
|                                 |                 | <b>√</b>                                |             | EXICITSION  | <u>//                                   </u> |           |           |           | Gypsy/     | <u> </u>               | $\top$        |          |          |
| PROPOSED                        | Housing         |                                         | Retail      | Er          | nployment                                    |           | Leisure   |           | Travell    |                        |               | Other    |          |
| USE:                            |                 |                                         |             |             | . ,                                          |           |           |           | Showp      |                        |               |          |          |
|                                 |                 |                                         |             | w           | FDC OFFIC                                    | ER VIE    | ws:       |           |            |                        |               |          |          |
| Observe of any feet             |                 | - 4 -                                   | 1           |             | _                                            |           | _         | -16 - 11- |            | -14 - 1                | . 11          |          | -1       |
| Character / vi                  |                 | ct:                                     | LOSS 01     | open la     | nd. Potentia                                 | I loss of | blodiver  | sity. Ho  | owever,    | site is we             | ell cor       | ntaine   | a        |
| by hedges/tree                  | es              |                                         |             |             |                                              |           |           |           |            |                        |               |          |          |
| Vehicular acc                   |                 |                                         |             | Cod         | nd 🗸                                         |           | Dagaga    | alo I     |            | Door                   |               |          |          |
| venicular acc                   | ess             |                                         |             | Goo         | ou   v                                       | F         | Reasonal  | ole       |            | Poor                   |               |          |          |
| Access to loc                   | al facilities   |                                         |             | God         | nd 🗸                                         | 1 -       | Reasonal  | alo.      |            | Poor                   |               |          |          |
| Access to loc                   | cai iacilities  |                                         |             | distance to |                                              |           | ole       |           | P001       |                        |               |          |          |
|                                 |                 |                                         |             | Walking     | uistance to                                  | iocai si  | Юр        |           |            |                        |               |          |          |
| Public transp                   | ort acces       | ihil                                    | itv         | God         | nd 🗸                                         |           | Reasonal  | ماد       |            | Poor                   |               |          |          |
| i abiic transp                  | ort access      | ,,,,,,,,,,,,,,,,,,,,,,,,,,,,,,,,,,,,,,, | ity         |             | distance to                                  |           |           |           | n          | 1 001                  |               |          |          |
| Suitability                     |                 |                                         |             |             | n a highly s                                 |           |           |           | <u>/11</u> |                        |               |          |          |
| Availability                    |                 |                                         |             |             | available for                                |           |           |           | ted via I  | ocal Plai              |               |          |          |
| Achievability                   |                 |                                         |             |             | pment is acl                                 |           |           |           |            |                        |               | Green    | <u> </u> |
| , tomovability                  |                 |                                         |             | Belt        | p                                            |           | Jasjoot   | .5 510    | 20.11g 10  |                        | J.11 V        | J. 5011  |          |
| Potential time                  | escale and      | са                                      | pacity      |             | )21 – up to 5                                | 50 dwell  | inas      |           |            |                        |               |          |          |
|                                 |                 |                                         |             |             |                                              |           | <u> </u>  |           |            |                        |               |          |          |