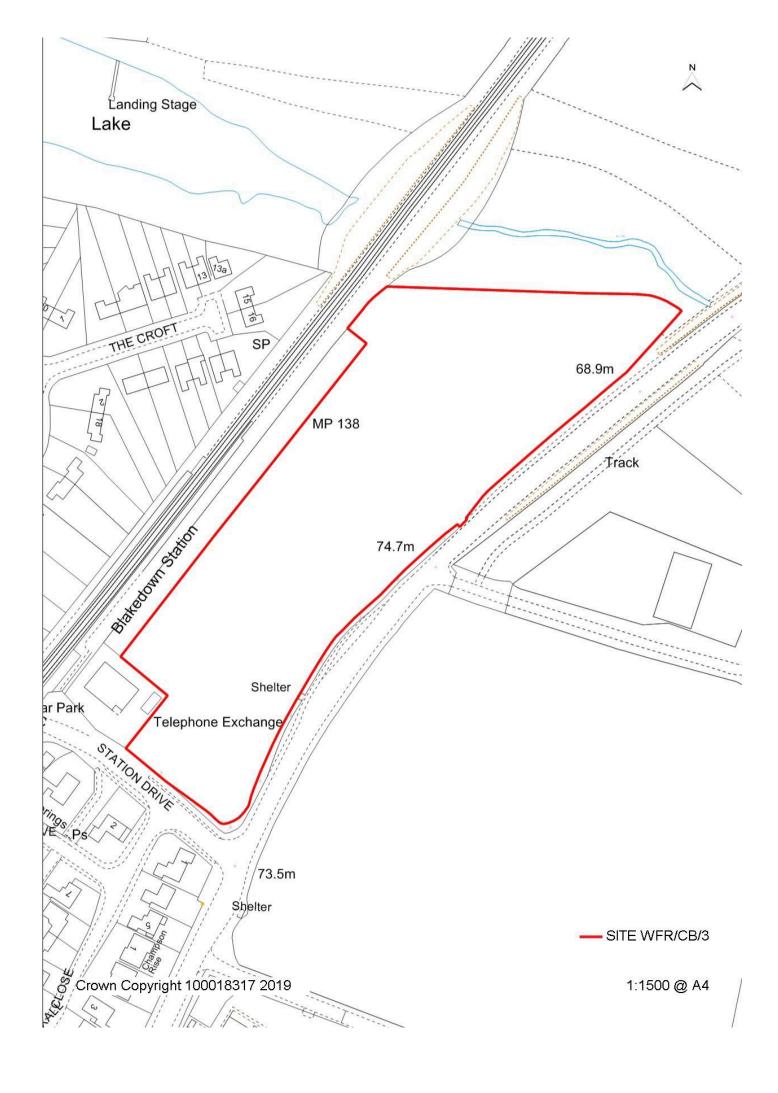

|                                         |             | Belt        | p                                            |           | Jasjoot   | .5 510    | 20.11g 10  |                        | J.11 V        | J. 5011  |          |
| Potential time                  | escale and      | са                                      | pacity      |             | )21 – up to 5                                | 50 dwell  | inas      |           |            |                        |               |          |          |
|                                 |                 |                                         |             |             |                                              |           | <u> </u>  |           |            |                        |               |          |          |



| Nearest settle    | ement:          |          | te ref:    |            | Easting       | 3884     | 11            |          | rea (he    | ctares)    | :        |          |          |
|-------------------|-----------------|----------|------------|------------|---------------|----------|---------------|----------|------------|------------|----------|----------|----------|
| Blakedown         |                 | VV       | FR/CB/4    | ,          | Northing      | 2783     | 22            | 1.03     |            |            |          |          |          |
| Site address:     | land adjace     | <br>≏nt  | 77 Relhr   | oughton    | Road          |          |               | Withi    | n built a  | aroa       |          |          |          |
| Ward: Wyre F      |