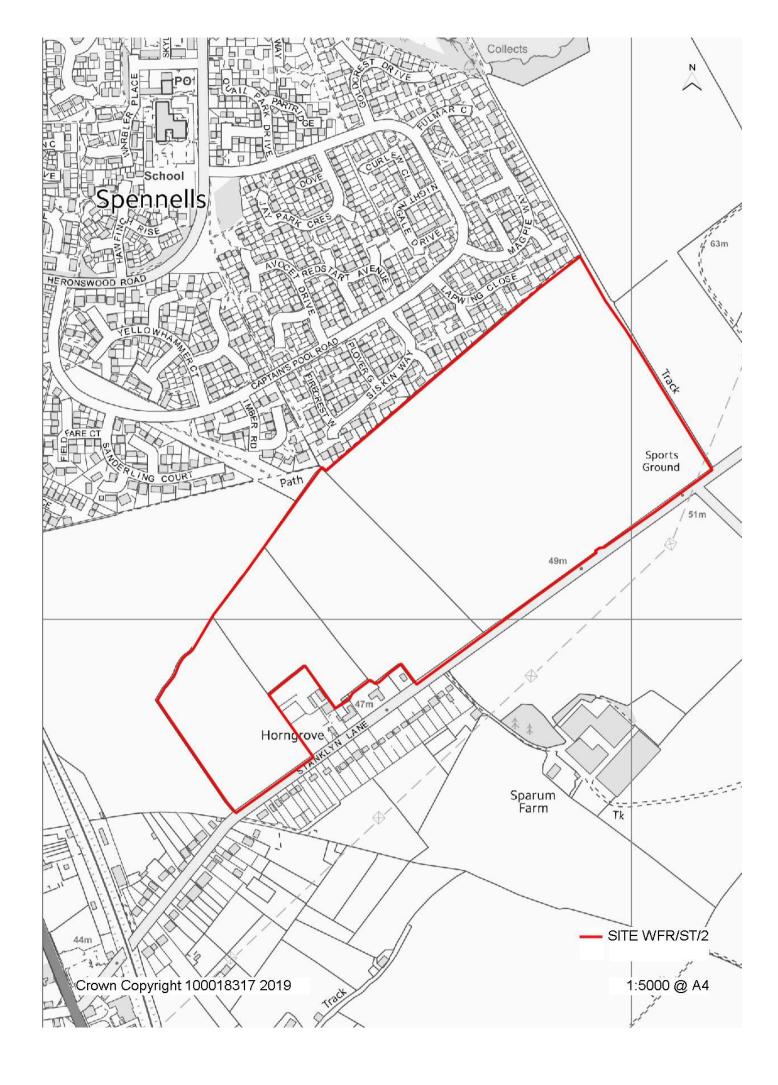

### WYRE FOREST RURAL WARD BROOME PARISH

| Nearest settle                 | ement:          | Site ref     |           |                 | asting       | 389       | 671     |          |           | area (h         | ectares            | s):        |        |     |          |
|--------------------------------|-----------------|--------------|-----------|-----------------|--------------|-----------|---------|----------|-----------|-----------------|--------------------|------------|--------|-----|----------|
| Hagley                         |                 | WFR/B        | R/1       | N               | orthing      | 279       | 021     |          | 1.4       |                 |                    |            |        |     |          |
| Site address:                  | Land onno       | cita Tha     | Croft     |                 |              | <u> Н</u> |         |          | With      | in built        | aroa               |            |        |     |          |
| Ward: Wyre F                   |                 |              | Citit     | ., Stourb       | nuge ivoa    | u         |         |          |           | ining b         |                    | )a         |        |     |          |
| Wara. Wyre r                   | orcot rtarar    |              |           |                 |              |           |         |          |           | r (See          |                    |            | on)    |     | _        |
| Current or pr                  | evious use      | · arahle l   | and       |                 |              |           |         |          |           | nfield (        |                    |            |        | Ť   | <b>√</b> |
| Current or pr                  | cvious usc      | . arabic i   | ana       |                 |              |           |         |          |           | nfield/         |                    |            |        |     | <u> </u> |
| Site descripti                 | on: Agrica      | ıltıral fiel | d het     | tween 2         | substantia   | al res    | identia | al nroi  |           |                 |                    |            |        | n   |          |
| Belt outside of                |                 |              | u 500     |                 | oabotantic   | AI 100    |         | a. p. o  | por 1.00  | iii ai oo       | waone              | Ju 0 V 0 I | 0.00   | ••  |          |
| Don't Gatorag Gr               | arry course     |              |           |                 |              |           |         |          |           |                 |                    |            |        |     |          |
| Ownership:                     |                 |              | F         | Private         | ✓            | ,         | Pub     | lic      |           |                 | Unkno              | wn         |        |     |          |
| Topography:                    |                 | Flat         | <b>✓</b>  |                 | Gently Slo   | ping      |         |          |           | Steep           | oly Slop           | oing       |        |     |          |
| Planning Hist<br>and landscapi |                 |              | - Co      | nstruction      | on of 5 No   | .6 be     | droom   | n deta   | ched h    | nouses          | with as            | sociate    | ed acc | es  | 3        |
| CONSTRAIN                      |                 | On<br>Sit    |           | Adj. to<br>Site | Notes        |           |         |          |           |                 |                    |            |        |     |          |
| Listed Building                | )               | Х            |           | Χ               |              | -         |         |          |           |                 |                    |            |        |     |          |
| Local List                     |                 | Х            |           | Χ               |              |           |         |          |           |                 |                    |            |        |     |          |
| Conservation                   | Area            | X            |           | Х               |              |           |         |          |           |                 |                    |            |        |     |          |
| Green Belt                     |                 | ✓            |           | Х               |              |           |         |          |           |                 |                    |            |        |     |          |
| SSSI                           |                 | Х            |           | Х               |              |           |         |          |           |                 |                    |            |        |     |          |
| Local Wildlife                 |                 | Х            |           | Х               |              |           |         |          |           |                 |                    |            |        |     |          |
| Local Nature F                 |                 | Х            |           | Х               |              |           |         |          |           |                 |                    |            |        |     |          |
| National Natur                 | e Reserve       | X            |           | X               |              |           |         |          |           |                 |                    |            |        |     |          |
| TPO                            |                 | X            |           | X               |              |           |         |          |           |                 |                    |            |        |     |          |
| Flood Zone 2<br>Flood Zone 3   |                 | X            |           | X               |              |           |         |          |           |                 |                    |            |        |     |          |
| Contamination                  | <u> </u>        | X            | ikely     | X<br>           | Likely       | 111       | nknov   | wn.      |           |                 |                    |            |        |     |          |
| Other: Poten                   |                 |              |           |                 |              |           |         |          | m oil r   | inalina         | so mai             | y ha in    |        |     |          |
| consultation z                 |                 |              |           |                 |              | ability   | . INOL  | iai ii c | nii Oii p | преште          | 30 IIIa            | y DC III   |        |     |          |
| CONGUITATION 2                 | ono. mgmw       | ayo objec    | 7.1.01.10 |                 | •            | INICI     | LICIO   | NI.      |           |                 |                    |            |        |     |          |
|                                |                 |              |           |                 | ON FOR       |           |         |          |           |                 |                    |            |        |     |          |
| Call for Sites su              | bmission        |              | Α         | llocated        | without plar | nning     | permis  | ssion    |           |                 | with pla           | anning     |        |     |          |
| Local Authority                | owned land      |              | P         | ofused /        | Withdrawn    | Dono      | lina    |          | <b>√</b>  |                 | ission<br>erused / | Vacant     |        |     |          |
| Local Authority                | owned land      |              |           |                 | is (2006 to  |           |         |          | •         | sites           |                    | vacam      | •      |     |          |
| Officer suggeste               | ed - rural site | s            |           |                 | gested – p   |           |         | an       |           | Othe            |                    |            |        |     |          |
|                                |                 |              | ex        | xtension        |              |           |         |          |           |                 |                    |            | 1      |     |          |
| PROPOSED                       | Llausina        | ✓            | :1        | F               | la. maant    |           | l I.,   | eisure   |           | Gypsy           |                    |            | Otha   |     |          |
| USE:                           | Housing         | Reta         | "         | Emp             | loyment      |           | Le      | eisure   |           | Travel<br>Showp |                    |            | Othe   | ;1  |          |
|                                | I               | <u> </u>     | 1         | WFD             | C OFFIC      | ER V      | IEWS    | :        |           | 1 01.011        | оорю               |            | ı      | !   |          |
| Character / vi                 | sual impac      | t: Deve      | opmo      | ent wou         | ld impact o  | on op     | ennes   | ss of t  | he Gre    | en Belt         |                    |            |        |     |          |
| Vehicular acc                  | ess             |              |           | Good            | ✓            |           | Rea     | sonab    | ole       |                 | Poor               |            |        |     |          |
|                                |                 |              | F         | rontage         | to A450      |           |         |          | •         | •               |                    | •          |        |     |          |
| Access to loc                  | al facilities   | 3            |           | Good            |              |           | Rea     | sonab    | ole       |                 | Poor               | ✓          |        |     |          |
|                                |                 |              | R         |                 | rom faciliti | es        |         |          |           | _               |                    |            |        |     |          |
| Public transp                  | ort access      | ibility      |           | Good            |              |           |         | sonab    |           |                 | Poor               | ✓          |        |     |          |
| _                              |                 |              |           |                 | ervice with  |           |         |          |           |                 |                    |            |        |     |          |
| Suitability                    |                 |              |           |                 | is washed    |           |         |          |           |                 | ted acc            | cess to    | servi  | ces |          |
| A                              |                 |              |           |                 | t consider   |           |         |          |           |                 |                    |            |        |     |          |
| Availability                   |                 |              |           |                 | not been s   | ubmi      | tted th | rough    | n Call f  | or Sites        | <u> </u>           |            |        |     |          |
| Achievability                  | aaala aast      | !-           |           | I/A             |              |           |         |          |           |                 |                    |            |        |     |          |
| Potential time                 | escale and      | capacity     | /   N     | l/A             |              |           |         |          |           |                 |                    |            |        |     |          |