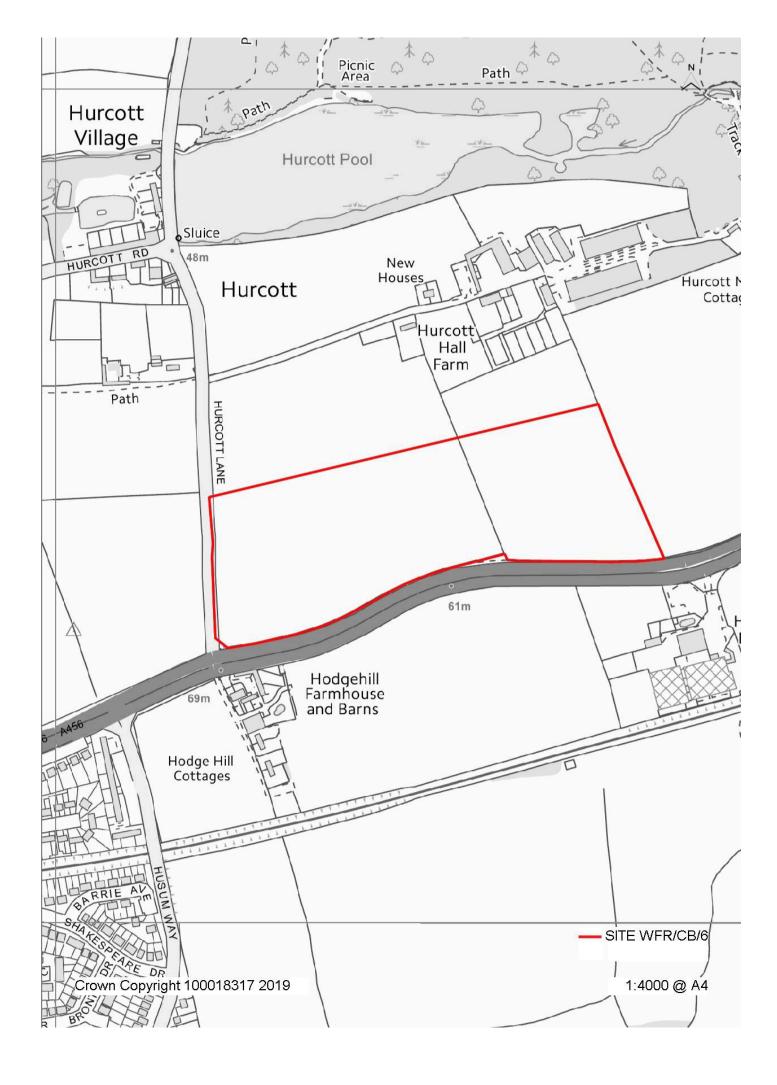

| Nearest settle    | ement:          |          | te ref:    |            | Easting       | 3884     | 11            |          | rea (he    | ctares)    | :        |          |          |
|-------------------|-----------------|----------|------------|------------|---------------|----------|---------------|----------|------------|------------|----------|----------|----------|
| Blakedown         |                 | VV       | FR/CB/4    | ,          | Northing      | 2783     | 22            | 1.03     |            |            |          |          |          |
| Site address:     | land adjace     | <br>≏nt  | 77 Relhr   | oughton    | Road          |          |               | Withi    | n built a  | aroa       |          |          |          |
| Ward: Wyre F      |                 |          | 77 DCIDI   | ougnion    | rtoad         |          |               |          | ning bu    |            |          |          |          |
| Trainer vv yro r  | oroot rtarar    |          |            |            |               |          |               |          | r (See s   |            |          | n)       |          |
| Current or pro    | avious usa      | · or     | nen field  |            |               |          |               |          | าfield (เ  |            |          | ''/      | <b>✓</b> |
| Ourient of pro    | cvious usc      | . 0      | Jen neid   |            |               |          |               |          | nfield (   |            |          | Ad)      | +        |
| Site descripti    | on: Onen        | field    | d with re  | sidential  | ribbon devi   | elonme   | nt either s   |          | illicia (  | piev. ac   | velop    | cuj      | <u> </u> |
| One descripti     | on. Open        | IICI     | a with ic. | Sideritiai | TIDDOTT GCV   | Сюринс   | THE CHILICI C | siac.    |            |            |          |          |          |
| Ownership:        |                 |          |            | Private    | ✓             |          | Public        |          | J          | Jnknow     | n        |          |          |
| Topography:       |                 |          | Flat       | ✓          | Gently Slo    |          |               |          |            | ly Slopir  |          |          |          |
| Planning Hist     | ory: None       | of ı     | relevance  | е          | •             |          |               |          |            | •          |          |          |          |
|                   | •               |          |            |            |               |          |               |          |            |            |          |          |          |
|                   |                 |          |            |            |               |          |               |          |            |            |          |          |          |
| CONSTRAINT        | S               |          | On         | Adj. to    | Notes         |          |               |          |            |            |          |          |          |
|                   |                 |          | Site       | Site       |               |          |               |          |            |            |          |          |          |
| Listed Building   |                 |          | Х          | Х          |               |          |               |          |            |            |          |          |          |
| Local List        |                 |          | Х          | Х          | Close to      | locally  | listed bui    | ildings  | at New     | House F    | arm      |          |          |
| Conservation A    | Area            |          | Х          | Х          |               |          |               |          |            |            |          |          |          |
| Green Belt        |                 |          | ✓          | Х          |               |          |               |          |            |            |          |          |          |
| SSSI              |                 |          | Х          | Х          |               |          |               |          |            |            |          |          |          |
| Local Wildlife    | Site            |          | Х          | Х          |               |          |               |          |            |            |          |          |          |
| Local Nature F    | Reserve         |          | Х          | Х          |               |          |               |          |            |            |          |          |          |
| National Natur    | e Reserve       |          | Х          | Х          |               |          |               |          |            |            |          |          |          |
| TPO               |                 |          | Х          | ✓          | TPO 8         |          |               |          |            |            |          |          |          |
| Flood Zone 2      |                 |          | Х          | Х          |               |          |               |          |            |            |          |          |          |
| Flood Zone 3      |                 |          | Х          | Х          |               |          |               |          |            |            |          |          |          |
| Contamination     | 1               |          | Unlike     | ly ✓       | Likely        | Unł      | known         |          |            |            |          |          |          |
| Other: Poten      | tial loss of b  | oiod     | liversity  |            |               |          |               |          |            |            |          |          |          |
| Minerals cons     | ultation area   | a        | _          |            |               |          |               |          |            |            |          |          |          |
|                   |                 |          |            | REA        | SON FOR       | INCLU:   | SION:         |          |            |            |          |          |          |
| Call for Sites su | bmission        |          |            | Allocated  | without plan  | nnina pe | ermission     |          | Sites      | with plan  | nina     |          |          |
|                   |                 |          |            |            |               | 3        |               |          | permi      |            | 9        |          |          |
| Local Authority   | owned land      |          |            |            | / Withdrawn   |          | ıg            |          | Under      | used / V   | acant    |          |          |
|                   |                 |          |            |            | ons (2006 to  |          |               |          | sites      | •          |          |          |          |
| Officer suggeste  | ed - rural site | S        | ✓          |            | uggested – p  | otential | urban         |          | Other      |            |          |          |          |
|                   |                 | <b>✓</b> |            | extensio   | 1             | <u> </u> | 1             | <u> </u> | Gypsy/     |            | 1 1      |          | 1        |
| PROPOSED          | Housing         | •        | Retail     | Fm         | ployment      |          | Leisure       |          | Travelli   |            |          | Other    |          |
| USE:              |                 |          |            |            | p. 0 ,        |          | 20.00.0       |          | Showpe     |            |          | <b>.</b> |          |
|                   |                 |          |            | WF         | DC OFFIC      | ER VIE   | WS:           |          | •          | •          |          |          |          |
| Character / vi    | sual impa       | ·+·      | I nee of   |            |               |          |               | t herita | ne         |            |          |          |          |
| Character / Vi    | Suai iiiipat    | , t.     | L033 01    | орен іаі   | u. No auve    | ise ene  | oct on buil   | TICITIA  | ge.        |            |          |          |          |
| Vehicular acc     | ess             |          |            | Goo        | d ✓           | I        | Reasonab      | le       |            | Poor       |          |          |          |
|                   |                 |          |            |            |               |          |               | •        |            |            |          |          |          |
| Access to loc     | al facilities   | 3        | L          | Goo        |               |          | Reasonab      |          |            | Poor       |          |          |          |
|                   |                 |          |            |            | acilities wit |          |               |          | distance   |            |          |          |          |
| Public transp     | ort access      | ibil     | ity        | Goo        |               |          | Reasonab      |          |            | Poor       |          |          |          |
|                   |                 |          |            |            | ansport wit   |          |               |          |            |            |          |          |          |
| Suitability       |                 |          |            |            | djacent to t  | he sett  | lement bo     | undary   | with fac   | cilities w | ≀ithin a |          |          |
|                   |                 |          |            |            | ble walk      |          |               |          |            |            |          |          |          |
| Availability      |                 |          |            |            | ner's intent  |          |               |          |            |            |          |          |          |
| Achievability     |                 |          |            |            | ment is act   |          |               |          | oval of la | and fron   | n Gree   | n Bel    | t        |
| Potential time    | escale and      | cap      | pacity     | Beyond     | 15 years -    | up to 2  | 4 dwelling    | gs       |            |            |          |          |          |