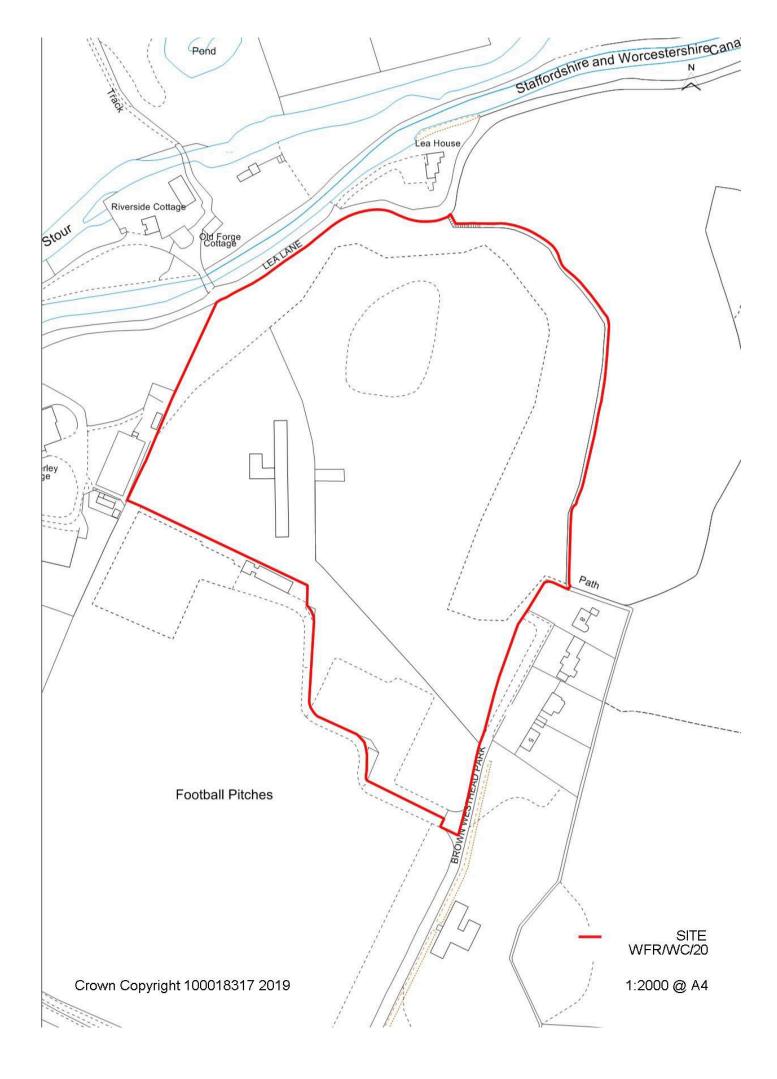

### WYRE FOREST RURAL WARD BROOME PARISH

| Nearest settle                 | ement:          | Site ref     |           |                 | asting       | 389       | 671     |          |           | area (h         | ectares            | s):        |        |     |          |
|--------------------------------|-----------------|--------------|-----------|-----------------|--------------|-----------|---------|----------|-----------|-----------------|--------------------|------------|--------|-----|----------|
| Hagley                         |                 | WFR/B        | R/1       | N               | orthing      | 279       | 021     |          | 1.4       |                 |                    |            |        |     |          |
| Site address:                  | Land onno       | cita Tha     | Croft     |                 |              | <u> Н</u> |         |          | With      | in built        | aroa               |            |        |     |          |
| Ward: Wyre F                   |                 |              | Citit     | ., Stourb       | nuge ivoa    | u         |         |          |           | ining b         |                    | )a         |        |     |          |
| Wara. Wyre r                   | orcot rtarar    |              |           |                 |              |           |         |          |           | r (See          |                    |            | on)    |     | _        |
| Current or pr                  | evious use      | · arahle l   | and       |                 |              |           |         |          |           | nfield (        |                    |            |        | Ť   | <b>√</b> |
| Current or pr                  | cvious usc      | . arabic i   | ana       |                 |              |           |         |          |           | nfield/         |                    |            |        |     | <u> </u> |
| Site descripti                 | on: Agrica      | ıltıral fiel | d het     | tween 2         | substantia   | al res    | identia | al nroi  |           |                 |                    |            |        | n   |          |
| Belt outside of                |                 |              | u 500     |                 | oabotantic   | AI 100    |         | a. p. o  | por 1.00  | iii ai oo       | waone              | Ju 0 V 0 I | 0.00   | ••  |          |
| Don't Gatorag Gr               | arry course     |              |           |                 |              |           |         |          |           |                 |                    |            |        |     |          |
| Ownership:                     |                 |              | F         | Private         | ✓            | ,         | Pub     | lic      |           |                 | Unkno              | wn         |        |     |          |
| Topography:                    |                 | Flat         | <b>✓</b>  |                 | Gently Slo   | ping      |         |          |           | Steep           | oly Slop           | oing       |        |     |          |
| Planning Hist<br>and landscapi |                 |              | - Co      | nstruction      | on of 5 No   | .6 be     | droom   | n deta   | ched h    | nouses          | with as            | sociate    | ed acc | es  | 3        |
| CONSTRAIN                      |                 | On<br>Sit    |           | Adj. to<br>Site | Notes        |           |         |          |           |                 |                    |            |        |     |          |
| Listed Building                | )               | Х            |           | Χ               |              | -         |         |          |           |                 |                    |            |        |     |          |
| Local List                     |                 | Х            |           | Χ               |              |           |         |          |           |                 |                    |            |        |     |          |
| Conservation                   | Area            | X            |           | Х               |              |           |         |          |           |                 |                    |            |        |     |          |
| Green Belt                     |                 | ✓            |           | Х               |              |           |         |          |           |                 |                    |            |        |     |          |
| SSSI                           |                 | Х            |           | Х               |              |           |         |          |           |                 |                    |            |        |     |          |
| Local Wildlife                 |                 | Х            |           | Х               |              |           |         |          |           |                 |                    |            |        |     |          |
| Local Nature F                 |                 | Х            |           | Х               |              |           |         |          |           |                 |                    |            |        |     |          |
| National Natur                 | e Reserve       | X            |           | X               |              |           |         |          |           |                 |                    |            |        |     |          |
| TPO                            |                 | X            |           | X               |              |           |         |          |           |                 |                    |            |        |     |          |
| Flood Zone 2<br>Flood Zone 3   |                 | X            |           | X               |              |           |         |          |           |                 |                    |            |        |     |          |
| Contamination                  | <u> </u>        | X            | ikely     | X<br>           | Likely       | 111       | nknov   | wn.      |           |                 |                    |            |        |     |          |
| Other: Poten                   |                 |              |           |                 |              |           |         |          | m oil r   | inalina         | so mai             | y ha in    |        |     |          |
| consultation z                 |                 |              |           |                 |              | ability   | . INOL  | iai ii c | nii Oii p | преште          | 30 IIIa            | y DC III   |        |     |          |
| CONGUITATION 2                 | ono. mgmw       | ayo objec    | 7.1.01.10 |                 | •            | INICI     | LICIO   | NI.      |           |                 |                    |            |        |     |          |
|                                |                 |              |           |                 | ON FOR       |           |         |          |           |                 |                    |            |        |     |          |
| Call for Sites su              | bmission        |              | Α         | llocated        | without plar | nning     | permis  | ssion    |           |                 | with pla           | anning     |        |     |          |
| Local Authority                | owned land      |              | P         | ofused /        | Withdrawn    | Dono      | lina    |          | <b>√</b>  |                 | ission<br>erused / | Vacant     |        |     |          |
| Local Authority                | owned land      |              |           |                 | is (2006 to  |           |         |          | •         | sites           |                    | vacam      | •      |     |          |
| Officer suggeste               | ed - rural site | s            |           |                 | gested – p   |           |         | an       |           | Othe            |                    |            |        |     |          |
|                                |                 |              | ex        | xtension        |              |           |         |          |           |                 |                    |            | 1      |     |          |
| PROPOSED                       | Llausina        | ✓            | :1        | F               | la. maant    |           | l I.,   | eisure   |           | Gypsy           |                    |            | Otha   |     |          |
| USE:                           | Housing         | Reta         | "         | Emp             | loyment      |           | Le      | eisure   |           | Travel<br>Showp |                    |            | Othe   | ;1  |          |
|                                | I               | <u> </u>     | 1         | WFD             | C OFFIC      | ER V      | IEWS    | :        |           | 1 01.011        | оорю               |            | ı      | !   |          |
| Character / vi                 | sual impac      | t: Deve      | opmo      | ent wou         | ld impact o  | on op     | ennes   | ss of t  | he Gre    | en Belt         |                    |            |        |     |          |
| Vehicular acc                  | ess             |              |           | Good            | ✓            |           | Rea     | sonab    | ole       |                 | Poor               |            |        |     |          |
|                                |                 |              | F         | rontage         | to A450      |           |         |          | •         | •               |                    | •          |        |     |          |
| Access to loc                  | al facilities   | 3            |           | Good            |              |           | Rea     | sonab    | ole       |                 | Poor               | ✓          |        |     |          |
|                                |                 |              | R         |                 | rom faciliti | es        |         |          |           | _               |                    |            |        |     |          |
| Public transp                  | ort access      | ibility      |           | Good            |              |           |         | sonab    |           |                 | Poor               | ✓          |        |     |          |
| _                              |                 |              |           |                 | ervice with  |           |         |          |           |                 |                    |            |        |     |          |
| Suitability                    |                 |              |           |                 | is washed    |           |         |          |           |                 | ted acc            | cess to    | servi  | ces |          |
| A                              |                 |              |           |                 | t consider   |           |         |          |           |                 |                    |            |        |     |          |
| Availability                   |                 |              |           |                 | not been s   | ubmi      | tted th | rough    | n Call f  | or Sites        | <u> </u>           |            |        |     |          |
| Achievability                  | aaala aast      | !-           |           | I/A             |              |           |         |          |           |                 |                    |            |        |     |          |
| Potential time                 | escale and      | capacity     | /   N     | l/A             |              |           |         |          |           |                 |                    |            |        |     |          |