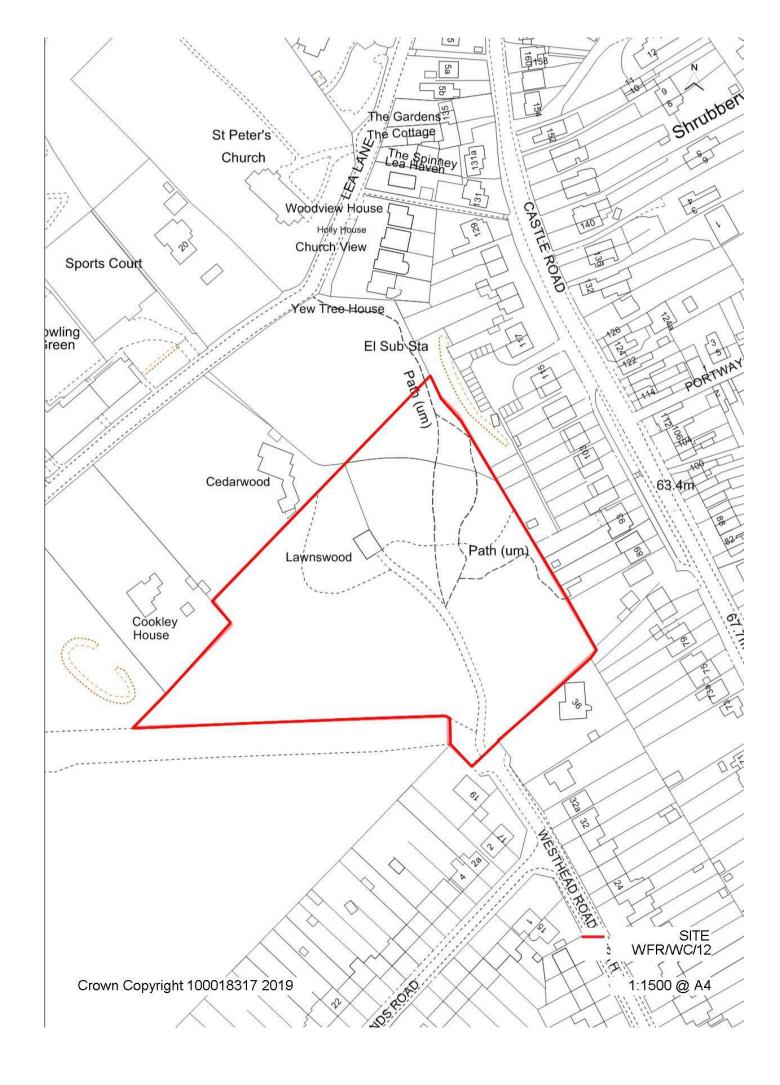

| Nearest settle                   | ement:          | _        | te ref:    |           | E               | asting                | 3896     | 654     |        |         | area   | (hecta    | ares   | ):        |       |        |     |
|----------------------------------|-----------------|----------|------------|-----------|-----------------|-----------------------|----------|---------|--------|---------|--------|-----------|--------|-----------|-------|--------|-----|
| Hagley                           |                 | W        | FR/BR/     | /2        | N               | orthing               | 278      | 760     |        | 1.41    |        |           |        |           |       |        |     |
| Site address:                    | land adiac      | ent (    | Cloiste    | rs. Sto   | urbric          | dge Road              |          |         |        | With    | in bu  | ilt are   | а      |           |       |        |     |
| Ward: Wyre F                     |                 |          |            | -,        |                 |                       |          |         |        |         |        | built     |        | a         |       |        |     |
|                                  |                 |          |            |           |                 |                       |          |         |        |         |        |           |        | cripti    | on)   | ✓      | ·   |
| Current or pr                    | evious use      | : fai    | rmland     | and w     | oodla           | ınd                   |          |         |        |         |        |           |        | loped     |       |        | ✓   |
|                                  |                 |          |            |           |                 |                       |          |         |        |         |        |           |        | levelo    |       | )      |     |
| Site descripti                   | on: farmla      | and      | behind     | wood      | led fro         | ontage in a           | area c   | of low  | dens   | ity hou | ısing  | betwe     | en A   | 4450 a    | and   |        |     |
| Broome Lane                      | just outside    | На       | gley       |           |                 |                       |          |         |        |         |        |           |        |           |       |        |     |
| Ownership:                       |                 |          |            | Priv      | /ate            | ✓                     |          | Pub     | olic   |         |        | Unł       | rnov   | vn        |       |        |     |
| Topography:                      |                 |          | Flat       | ✓         | (               | Gently Slo            | ping     |         |        |         | Ste    | eply S    | Slop   | ing       |       |        |     |
| Planning Hist                    | ory:            |          |            |           |                 |                       |          | •       |        |         |        |           |        |           |       |        |     |
| none                             |                 |          |            |           |                 |                       |          |         |        |         |        |           |        |           |       |        |     |
| CONSTRAIN                        | rs              |          | On<br>Site | Ad<br>Sit | j. to<br>e      | Notes                 |          |         |        |         |        |           |        |           |       |        |     |
| Listed Building                  | )               |          | Х          | Х         |                 |                       |          |         |        |         |        |           |        |           |       |        |     |
| Local List                       |                 |          | Х          | Х         |                 |                       |          |         |        |         |        |           |        |           |       |        |     |
| Conservation                     | Area            |          | X          | Х         |                 |                       |          |         |        |         |        |           |        |           |       |        |     |
| Green Belt                       |                 |          | ✓          | Х         |                 |                       |          |         |        |         |        |           |        |           |       |        |     |
| SSSI                             | 0:1             |          | Х          | Х         |                 |                       |          |         |        |         |        |           |        |           |       |        |     |
| Local Wildlife                   |                 |          | X          | X         |                 |                       |          |         |        |         |        |           |        |           |       |        |     |
| Local Nature F<br>National Natur |                 |          | X          | X         |                 |                       |          |         |        |         |        |           |        |           |       |        |     |
| TPO                              | e Reserve       |          | X          | X         |                 |                       |          |         |        |         |        |           |        |           |       |        |     |
| Flood Zone 2                     |                 |          | X          | ^         |                 | Adjacent              | or ve    | erv cl  | ose    |         |        |           |        |           |       |        |     |
| Flood Zone 3                     |                 |          | X          | <b>√</b>  |                 | Adjacent              |          |         |        |         |        |           |        |           |       |        |     |
| Contamination                    | 1               |          | Unlik      | elv       | <b>✓</b>        | Likely                |          | nknov   |        |         |        |           |        |           |       |        |     |
| Other: Implic                    |                 | /ildli   |            |           |                 | _                     |          |         |        | line –  | exclus | sion zo   | one    | is witl   | nin s | ite.   |     |
| BAP - protec                     | ted fauna, t    | owe      | r must     | ard an    | d bad           | gers                  |          |         |        |         |        |           |        |           |       |        |     |
|                                  |                 |          |            | F         | REAS            | ON FOR I              | NCL      | JSIO    | N:     |         |        |           |        |           |       |        |     |
| Call for Sites su                | bmission        |          | <b>√</b>   | Alloc     | ated v          | vithout plan          | nina r   | ermis   | sion   |         | Sit    | es with   | n pla  | nnina     |       |        |     |
|                                  |                 |          |            |           |                 | •                     | •        |         |        |         |        | rmissio   |        | 9         |       |        |     |
| Local Authority                  | owned land      |          |            |           |                 | Withdrawn/            |          |         |        |         |        |           | ed / \ | √acant    |       |        |     |
| Officer suggeste                 | ad - rural site |          |            |           |                 | s (2006 to gested – p |          |         | an .   |         |        | es<br>her | 1      |           |       |        |     |
| Omeer suggest                    | o rurar site    | .5       |            |           | or dag<br>nsion | gested p              | otoritic | ai uibe | 411    |         |        | 1101      |        |           |       |        |     |
| PROPOSED                         |                 | <b>✓</b> |            |           |                 |                       |          |         |        |         | Gyp    |           |        |           |       |        |     |
| USE:                             | Housing         |          | Retail     |           | Empl            | oyment                |          | Le      | eisure |         |        | elling    | ما     |           | Oth   | er     |     |
|                                  |                 |          |            |           | WFD             | C OFFICE              | ER VI    | EWS     | :      |         | 3110   | wpeop     | ile    |           |       |        |     |
| Character / vi                   | eual impa       | ·+·      |            |           |                 |                       |          |         |        |         |        |           |        |           |       |        |     |
| Development                      |                 |          | reatly if  | trees     | fronti          | ng road w             | ere re   | emov    | ed     |         |        |           |        |           |       |        |     |
| Vehicular acc                    |                 |          |            |           | Good            | <b>√</b>              |          |         | sonab  | le      |        | Po        | or     |           |       |        |     |
|                                  |                 |          |            | Mair      | n road          | frontage              |          |         |        |         |        |           |        |           |       |        |     |
| Access to loc                    | al facilities   | 5        |            |           | Good            |                       |          |         | sonat  |         | 1      | Po        | or     | ✓         |       |        |     |
| Dublic trops                     | 4               | :1. :1:  | 4          |           |                 | es within r           | easor    |         |        |         | ance   |           |        |           |       |        |     |
| Public transp                    | ort access      | IIIdi    | τy         |           | Good            | utos with:            | 1        |         | sonab  |         | lictor |           | or     | ✓         |       |        |     |
| Suitability                      |                 |          |            |           |                 | utes withindered to b |          |         |        |         |        |           | rec    | t facilit | ioc c | ıro i  | in  |
| Juitability                      |                 |          |            |           |                 | nich is not           |          |         |        |         |        |           |        |           | 100 C | 11 C I | .11 |
| Availability                     |                 |          |            |           |                 | een prom              |          |         |        |         |        | , aista   | .100   |           |       |        |     |
| Achievability                    |                 |          |            | N/A       |                 | p                     | Ju       |         | J 00   |         |        |           |        |           |       |        |     |
| Potential time                   | escale and      | cap      | acity      | N/A       |                 |                       |          |         |        |         |        |           |        |           |       |        |     |
|                                  |                 |          |            |           |                 |                       |          |         |        |         |        |           |        |           |       |        |     |