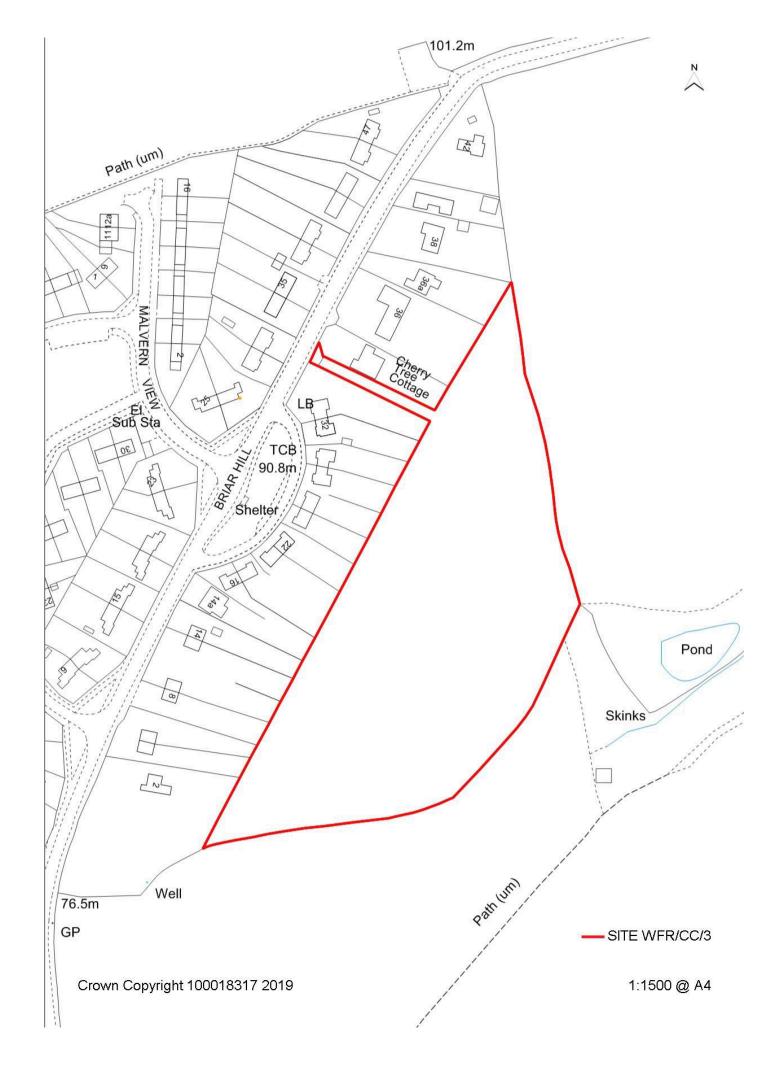

| Nearest settle    | ement:          | Si       | ite ref:   |          | E            | asting       | 389     | 757     |        | Sit    | e a   | rea (h   | ectares                                       | s):    |      |          |          |
|-------------------|-----------------|----------|------------|----------|--------------|--------------|---------|---------|--------|--------|-------|----------|-----------------------------------------------|--------|------|----------|----------|
| Hagley            |                 | W        | FR/BR      | /3       | N            | orthing      | 2789    | 932     |        | 0.5    | 6     |          |                                               |        |      |          |          |
| Site address:     | land adjac      | ent      | The Cr     | oft St   |              |              |         |         |        | Wi     | thir  | n built  | aroa                                          |        |      |          |          |
| Ward: Wyre F      |                 |          | THE OF     | Oit, Ot  | ouibii       | age rtoad    | l       |         |        |        |       |          | uilt are                                      | a      |      |          |          |
| Trainer tryion    | oroot rtarar    |          |            |          |              |              |         |         |        |        |       |          | site des                                      |        | on)  | ١,       | /        |
| Current or pr     | evious use      | · \/     | /oodlan    | d        |              |              |         |         |        |        |       |          | (undeve                                       |        |      |          | · ✓      |
| Garront or pr     | 011040 400      |          | roodian    | u        |              |              |         |         |        |        |       |          | (prev. c                                      |        |      | 1        | H        |
| Site descripti    | on: Small       | wo       | odland     | in are   | a of lo      | w density    | hous    | ing o   | n A45  |        |       |          |                                               |        | pou, | <u>'</u> | <u> </u> |
| Ownership:        |                 |          |            | Pri      | vate         | ✓            |         | Pub     | lic    |        |       |          | Unknov                                        | νn     |      |          |          |
| Topography:       |                 |          | Flat       | ✓        |              | Gently Slo   | pina    |         |        |        |       | Stee     | ply Slop                                      | ina    |      |          |          |
| Planning Hist     | ory: none       |          |            |          |              | <u> j</u>    | 1- 5    |         |        |        |       |          | <u> -                                    </u> |        |      |          |          |
|                   | •               |          |            |          |              |              |         |         |        |        |       |          |                                               |        |      |          |          |
| CONSTRAINT        | S               |          | On<br>Site | Ac<br>Si | lj. to<br>te | Notes        |         |         |        |        |       |          |                                               |        |      |          |          |
| Listed Building   | ]               |          | Х          | Х        |              |              |         |         |        |        |       |          |                                               |        |      |          |          |
| Local List        |                 |          | Х          | Х        |              |              |         |         |        |        |       |          |                                               |        |      |          |          |
| Conservation      | Area            |          | Х          | Х        |              |              |         |         |        |        |       |          |                                               |        |      |          |          |
| Green Belt        |                 |          | ✓          | Х        |              |              |         |         |        |        |       |          |                                               |        |      |          |          |
| SSSI              |                 |          | Х          | Х        |              |              |         |         |        |        |       |          |                                               |        |      |          |          |
| Local Wildlife    |                 |          | Х          | Х        |              |              |         |         |        |        |       |          |                                               |        |      |          |          |
| Local Nature F    |                 |          | Х          | Х        |              |              |         |         |        |        |       |          |                                               |        |      |          |          |
| National Natur    | e Reserve       |          | Х          | Х        |              |              |         |         |        |        |       |          |                                               |        |      |          |          |
| TPO               |                 |          | Х          | Х        |              |              |         |         |        |        |       |          |                                               |        |      |          |          |
| Flood Zone 2      |                 |          | Х          | Х        |              |              |         |         |        |        |       |          |                                               |        |      |          |          |
| Flood Zone 3      |                 |          | X          | Х        | 1 7          |              |         |         |        |        |       |          |                                               |        |      |          |          |
| Contamination     |                 |          | Unlik      |          |              | Likely       | Ur      | ıknov   | vn     |        |       |          |                                               |        |      |          |          |
| Other: Implic     | ations for w    | /IIdli   | ite if tre | e cove   | er rem       | ioved        |         |         |        |        |       |          |                                               |        |      |          |          |
|                   |                 |          |            | F        | REAS         | ON FOR I     | NCLU    | JSIO    | N:     |        |       |          |                                               |        |      |          |          |
| Call for Sites su | bmission        |          | <b>√</b>   | Allo     | cated v      | vithout plar | nning p | ermis   | ssion  |        |       |          | with pla                                      | nning  |      |          |          |
| Local Authority   | owned land      |          |            | Refu     | ised / \     | // Withdrawn | Pendi   | ina     |        |        |       |          | erused /                                      | Vacan  | 1    |          |          |
|                   |                 |          |            |          |              | s (2006 to   |         | 9       |        |        |       | sites    |                                               |        |      |          |          |
| Officer suggeste  | ed - rural site | s        |            | Offic    |              | gested – p   |         | al urba | an     |        |       | Othe     | er                                            |        | •    |          |          |
| PROPOSED          |                 |          |            |          |              |              |         |         |        |        |       | Gypsy    | //                                            |        |      |          |          |
| USE:              | Housing         | <b>✓</b> | Retail     |          | Empl         | oyment       |         | Le      | eisure |        |       | Trave    |                                               |        | Oth  | er       |          |
|                   |                 |          |            |          | \4/ED        | 0.055101     |         | =14/0   |        |        |       | Snow     | people                                        |        |      |          |          |
|                   |                 |          |            |          |              | C OFFICI     |         |         |        |        |       |          |                                               |        |      |          |          |
| Character / vi    |                 | ct:      | Develo     |          |              | d impact (   | greatly |         |        |        | g ro  | oad we   |                                               | oved   |      |          |          |
| Vehicular acc     | ess             |          |            | Good     | ✓            |              | Rea     | sonab   | le     |        |       | Poor     |                                               |        |      |          |          |
| Access to loc     | al facilities   |          |            | Good     |              |              |         | sonab   |        |        |       | Poor     | ✓                                             |        |      |          |          |
|                   |                 |          |            |          |              | es within r  | easor   |         |        |        | ista  | nce      |                                               |        |      |          |          |
| Public transp     | ort access      | ibil     | ity        |          | Good         |              |         |         | sonab  |        |       |          | Poor                                          | ✓      |      |          |          |
|                   |                 |          |            |          |              | rvice with   |         |         |        |        |       |          |                                               |        |      |          |          |
| Suitability       |                 |          |            |          | dered suit   | able f       | or de   | velop   | men    | t as   | wood  | land sit | e and                                         | ıs rei | mot  | ie       |          |
| Avoilebilit       |                 |          |            |          | n facili     |              | 1 ·     | h =     | ~h ^ - | II £-: | . 0:1 |          |                                               |        |      |          |          |
| Availability      |                 |          |            |          |              | een prom     | iotea t | ıırou   | yn Ca  | 101 11 | SI    | .es      |                                               |        |      |          |          |
| Achievability     | scoole and      |          | nacity.    | N/A      |              |              |         |         |        |        |       |          |                                               |        |      |          |          |
| Potential time    | socale alla     | pacity   | N/A        |          |              |              |         |         |        |        |       |          |                                               |        |      |          |          |