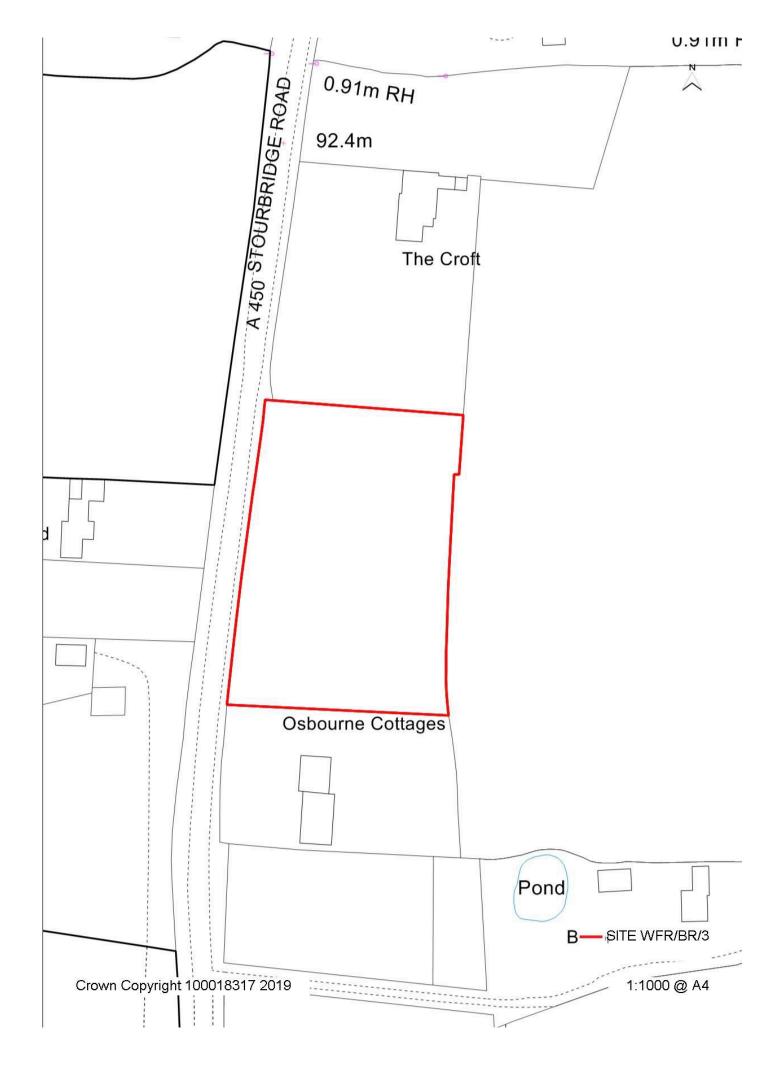

| Nearest settle    | ement:          | Si       | ite ref:   |          | E            | asting       | 389     | 757     |        | Sit    | e a   | rea (h   | ectares                                       | s):    |      |          |          |
|-------------------|-----------------|----------|------------|----------|--------------|--------------|---------|---------|--------|--------|-------|----------|-----------------------------------------------|--------|------|----------|----------|
| Hagley            |                 | W        | FR/BR      | /3       | N            | orthing      | 2789    | 932     |        | 0.5    | 6     |          |                                               |        |      |          |          |
| Site address:     | land adjac      | ent      | The Cr     | oft St   |              |              |         |         |        | Wi     | thir  | n built  | aroa                                          |        |      |          |          |
| Ward: Wyre F      |                 |          | THE OF     | Oit, Ot  | ouibii       | age rtoad    | l       |         |        |        |       |          | uilt are                                      | a      |      |          |          |
| Trainer tryion    | oroot rtarar    |          |            |          |              |              |         |         |        |        |       |          | site des                                      |        | on)  | ١,       | /        |
| Current or pr     | evious use      | · \/     | /oodlan    | d        |              |              |         |         |        |        |       |          | (undeve                                       |        |      |          | · ✓      |
| Garront or pr     | 011040 400      |          | roodian    | u        |              |              |         |         |        |        |       |          | (prev. c                                      |        |      | 1        | H        |
| Site descripti    | on: Small       | wo       | odland     | in are   | a of lo      | w density    | hous    | ing o   | n A45  |        |       |          |                                               |        | pou, | <u>'</u> | <u> </u> |
| Ownership:        |                 |          |            | Pri      | vate         | ✓            |         | Pub     | lic    |        |       |          | Unknov                                        | νn     |      |          |          |
| Topography:       |                 |          | Flat       | ✓        |              | Gently Slo   | pina    |         |        |        |       | Stee     | ply Slop                                      | ina    |      |          |          |
| Planning Hist     | ory: none       |          |            |          |              | <u> j</u>    | 1- 5    |         |        |        |       |          | <u> -                                    </u> |        |      |          |          |
|                   | •               |          |            |          |              |              |         |         |        |        |       |          |                                               |        |      |          |          |
| CONSTRAINT        | S               |          | On<br>Site | Ac<br>Si | lj. to<br>te | Notes        |         |         |        |        |       |          |                                               |        |      |          |          |
| Listed Building   | ]               |          | Х          | Х        |              |              |         |         |        |        |       |          |                                               |        |      |          |          |
| Local List        |                 |          | Х          | Х        |              |              |         |         |        |        |       |          |                                               |        |      |          |          |
| Conservation      | Area            |          | Х          | Х        |              |              |         |         |        |        |       |          |                                               |        |      |          |          |
| Green Belt        |                 |          | ✓          | Х        |              |              |         |         |        |        |       |          |                                               |        |      |          |          |
| SSSI              |                 |          | Х          | Х        |              |              |         |         |        |        |       |          |                                               |        |      |          |          |
| Local Wildlife    |                 |          | Х          | Х        |              |              |         |         |        |        |       |          |                                               |        |      |          |          |
| Local Nature F    |                 |          | Х          | Х        |              |              |         |         |        |        |       |          |                                               |        |      |          |          |
| National Natur    | e Reserve       |          | Х          | Х        |              |              |         |         |        |        |       |          |                                               |        |      |          |          |
| TPO               |                 |          | Х          | Х        |              |              |         |         |        |        |       |          |                                               |        |      |          |          |
| Flood Zone 2      |                 |          | Х          | Х        |              |              |         |         |        |        |       |          |                                               |        |      |          |          |
| Flood Zone 3      |                 |          | X          | Х        | 1 7          |              |         |         |        |        |       |          |                                               |        |      |          |          |
| Contamination     |                 |          | Unlik      |          |              | Likely       | Ur      | ıknov   | vn     |        |       |          |                                               |        |      |          |          |
| Other: Implic     | ations for w    | /IIdli   | ite if tre | e cove   | er rem       | ioved        |         |         |        |        |       |          |                                               |        |      |          |          |
|                   |                 |          |            | F        | REAS         | ON FOR I     | NCLU    | JSIO    | N:     |        |       |          |                                               |        |      |          |          |
| Call for Sites su | bmission        |          | <b>√</b>   | Allo     | cated v      | vithout plar | nning p | ermis   | ssion  |        |       |          | with pla                                      | nning  |      |          |          |
| Local Authority   | owned land      |          |            | Refu     | ised / \     | // Withdrawn | Pendi   | ina     |        |        |       |          | erused /                                      | Vacan  | 1    |          |          |
|                   |                 |          |            |          |              | s (2006 to   |         | 9       |        |        |       | sites    |                                               |        |      |          |          |
| Officer suggeste  | ed - rural site | s        |            | Offic    |              | gested – p   |         | al urba | an     |        |       | Othe     | er                                            |        | •    |          |          |
| PROPOSED          |                 |          |            |          |              |              |         |         |        |        |       | Gypsy    | //                                            |        |      |          |          |
| USE:              | Housing         | <b>✓</b> | Retail     |          | Empl         | oyment       |         | Le      | eisure |        |       | Trave    |                                               |        | Oth  | er       |          |
|                   |                 |          |            |          | \4/ED        | 0.055101     |         | =14/0   |        |        |       | Snow     | people                                        |        |      |          |          |
|                   |                 |          |            |          |              | C OFFICI     |         |         |        |        |       |          |                                               |        |      |          |          |
| Character / vi    |                 | ct:      | Develo     |          |              | d impact (   | greatly |         |        |        | g ro  | oad we   |                                               | oved   |      |          |          |
| Vehicular acc     | ess             |          |            | Good     | ✓            |              | Rea     | sonab   | le     |        |       | Poor     |                                               |        |      |          |          |
| Access to loc     | al facilities   |          |            | Good     |              |              |         | sonab   |        |        |       | Poor     | ✓                                             |        |      |          |          |
|                   |                 |          |            |          |              | es within r  | easor   |         |        |        | ista  | nce      |                                               |        |      |          |          |
| Public transp     | ort access      | ibil     | ity        |          | Good         |              |         |         | sonab  |        |       |          | Poor                                          | ✓      |      |          |          |
|                   |                 |          |            |          |              | rvice with   |         |         |        |        |       |          |                                               |        |      |          |          |
| Suitability       |                 |          |            |          | dered suit   | able f       | or de   | velop   | men    | t as   | wood  | land sit | e and                                         | ıs rei | mot  | ie       |          |
| Avoilebilit       |                 |          |            |          | n facili     |              | 1 ·     | h =     | ~h ^ - | II £-: | . 0:1 |          |                                               |        |      |          |          |
| Availability      |                 |          |            |          |              | een prom     | iotea t | ıırou   | yn Ca  | 101 11 | SI    | .es      |                                               |        |      |          |          |
| Achievability     | scoole and      |          | nacity.    | N/A      |              |              |         |         |        |        |       |          |                                               |        |      |          |          |
| Potential time    | socale alla     | pacity   | N/A        |          |              |              |         |         |        |        |       |          |                                               |        |      |          |          |