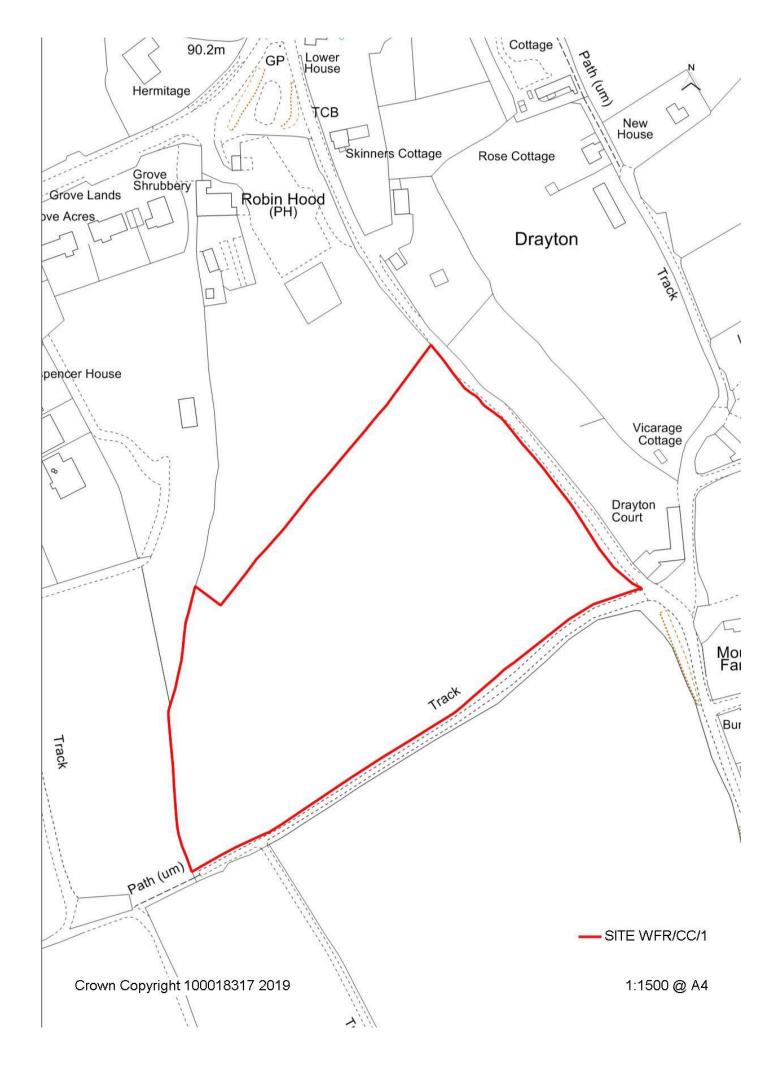

### WYRE FOREST RURAL WARD BROOME PARISH

| Nearest settle                 | ement:          | Site ref     |           |                 | asting       | 389       | 671     |          |           | area (h         | ectares            | s):        |        |     |          |
|--------------------------------|-----------------|--------------|-----------|-----------------|--------------|-----------|---------|----------|-----------|-----------------|--------------------|------------|--------|-----|----------|
| Hagley                         |                 | WFR/B        | R/1       | N               | orthing      | 279       | 021     |          | 1.4       |                 |                    |            |        |     |          |
| Site address:                  | Land onno       | cita Tha     | Croft     |                 |              | <u> Н</u> |         |          | With      | in built        | aroa               |            |        |     |          |
| Ward: Wyre F                   |                 |              | Citit     | ., Stourb       | nuge ivoa    | u         |         |          |           | ining b         |                    | )a         |        |     |          |
| Wara. Wyre r                   | orcot rtarar    |              |           |                 |              |           |         |          |           | r (See          |                    |            | on)    |     | _        |
| Current or pr                  | evious use      | · arahle l   | and       |                 |              |           |         |          |           | nfield (        |                    |            |        | Ť   | <b>√</b> |
| Current or pr                  | cvious usc      | . arabic i   | ana       |                 |              |           |         |          |           | nfield/         |                    |            |        |     | <u> </u> |
| Site descripti                 | on: Agrica      | ıltıral fiel | d het     | tween 2         | substantia   | al res    | identia | al nroi  |           |                 |                    |            |        | n   |          |
| Belt outside of                |                 |              | u 500     |                 | oabotantic   | AI 100    |         | a. p. o  | por 1.00  | iii ai oo       | waone              | Ju 0 V 0 I | 0.00   | ••  |          |
| Don't Gatorag Gr               | arry course     |              |           |                 |              |           |         |          |           |                 |                    |            |        |     |          |
| Ownership:                     |                 |              | F         | Private         | ✓            | ,         | Pub     | lic      |           |                 | Unkno              | wn         |        |     |          |
| Topography:                    |                 | Flat         | <b>✓</b>  |                 | Gently Slo   | ping      |         |          |           | Steep           | oly Slop           | oing       |        |     |          |
| Planning Hist<br>and landscapi |                 |              | - Co      | nstruction      | on of 5 No   | .6 be     | droom   | n deta   | ched h    | nouses          | with as            | sociate    | ed acc | es  | 3        |
| CONSTRAIN                      |                 | On<br>Sit    |           | Adj. to<br>Site | Notes        |           |         |          |           |                 |                    |            |        |     |          |
| Listed Building                | )               | Х            |           | Χ               |              | -         |         |          |           |                 |                    |            |        |     |          |
| Local List                     |                 | Х            |           | Χ               |              |           |         |          |           |                 |                    |            |        |     |          |
| Conservation                   | Area            | X            |           | Х               |              |           |         |          |           |                 |                    |            |        |     |          |
| Green Belt                     |                 | ✓            |           | Х               |              |           |         |          |           |                 |                    |            |        |     |          |
| SSSI                           |                 | Х            |           | Х               |              |           |         |          |           |                 |                    |            |        |     |          |
| Local Wildlife                 |                 | Х            |           | Х               |              |           |         |          |           |                 |                    |            |        |     |          |
| Local Nature F                 |                 | Х            |           | Х               |              |           |         |          |           |                 |                    |            |        |     |          |
| National Natur                 | e Reserve       | X            |           | X               |              |           |         |          |           |                 |                    |            |        |     |          |
| TPO                            |                 | X            |           | X               |              |           |         |          |           |                 |                    |            |        |     |          |
| Flood Zone 2<br>Flood Zone 3   |                 | X            |           | X               |              |           |         |          |           |                 |                    |            |        |     |          |
| Contamination                  | <u> </u>        | X            | ikely     | X<br>           | Likely       | 111       | nknov   | wn.      |           |                 |                    |            |        |     |          |
| Other: Poten                   |                 |              |           |                 |              |           |         |          | m oil r   | inalina         | so mai             | y ha in    |        |     |          |
| consultation z                 |                 |              |           |                 |              | ability   | . INOL  | iai ii c | nii Oii p | преште          | 30 IIIa            | y DC III   |        |     |          |
| CONGUITATION 2                 | ono. mgmw       | ayo objec    | 7.1.01.10 |                 | •            | INICI     | LICIO   | NI.      |           |                 |                    |            |        |     |          |
|                                |                 |              |           |                 | ON FOR       |           |         |          |           |                 |                    |            |        |     |          |
| Call for Sites su              | bmission        |              | Α         | llocated        | without plar | nning     | permis  | ssion    |           |                 | with pla           | anning     |        |     |          |
| Local Authority                | owned land      |              | P         | ofused /        | Withdrawn    | Dono      | lina    |          | <b>√</b>  |                 | ission<br>erused / | Vacant     |        |     |          |
| Local Authority                | owned land      |              |           |                 | is (2006 to  |           |         |          | •         | sites           |                    | vacam      | •      |     |          |
| Officer suggeste               | ed - rural site | s            |           |                 | gested – p   |           |         | an       |           | Othe            |                    |            |        |     |          |
|                                |                 |              | ex        | xtension        |              |           |         |          |           |                 |                    |            | 1      |     |          |
| PROPOSED                       | Llausina        | ✓            | :1        | F               | la. maant    |           | l I.,   | eisure   |           | Gypsy           |                    |            | Otha   |     |          |
| USE:                           | Housing         | Reta         | "         | Emp             | loyment      |           | Le      | eisure   |           | Travel<br>Showp |                    |            | Othe   | ;1  |          |
|                                | I               | <u> </u>     | 1         | WFD             | C OFFIC      | ER V      | IEWS    | :        |           | 1 01.011        | оорю               |            | ı      | !   |          |
| Character / vi                 | sual impac      | t: Deve      | opmo      | ent wou         | ld impact o  | on op     | ennes   | ss of t  | he Gre    | en Belt         |                    |            |        |     |          |
| Vehicular acc                  | ess             |              |           | Good            | ✓            |           | Rea     | sonab    | ole       |                 | Poor               |            |        |     |          |
|                                |                 |              | F         | rontage         | to A450      |           |         |          | •         | •               |                    | •          |        |     |          |
| Access to loc                  | al facilities   | 3            |           | Good            |              |           | Rea     | sonab    | ole       |                 | Poor               | ✓          |        |     |          |
|                                |                 |              | R         |                 | rom faciliti | es        |         |          |           | _               |                    |            |        |     |          |
| Public transp                  | ort access      | ibility      |           | Good            |              |           |         | sonab    |           |                 | Poor               | ✓          |        |     |          |
| _                              |                 |              |           |                 | ervice with  |           |         |          |           |                 |                    |            |        |     |          |
| Suitability                    |                 |              |           |                 | is washed    |           |         |          |           |                 | ted acc            | cess to    | servi  | ces |          |
| A                              |                 |              |           |                 | t consider   |           |         |          |           |                 |                    |            |        |     |          |
| Availability                   |                 |              |           |                 | not been s   | ubmi      | tted th | rough    | n Call f  | or Sites        | <u> </u>           |            |        |     |          |
| Achievability                  | aaala aast      | !-           |           | I/A             |              |           |         |          |           |                 |                    |            |        |     |          |
| Potential time                 | escale and      | capacity     | /   N     | l/A             |              |           |         |          |           |                 |                    |            |        |     |          |