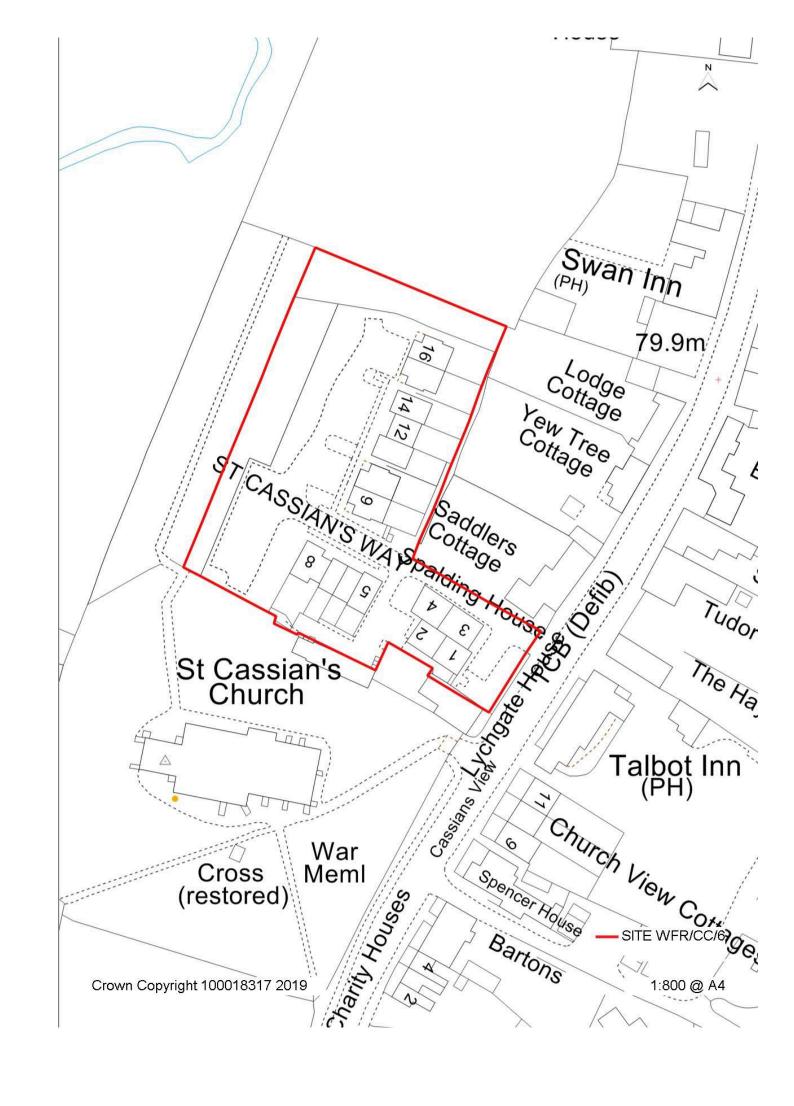

|       |          | .5. 311        |             | J.1      |       |          |             |
| Availability                   |                 |               | N/A          |        |               | 2.0000    |              | . 9   |          |                |             |          |       |          |             |
| Achievability                  |                 |               | N/A          |        |               |           |              |       |          |                |             |          |       |          |             |
| Potential time                 |                 | capacity      | N/A          |        |               |           |              |       |          |                |             |          |       |          |             |



| Nearest settle          |                 |          | te ref:  |                                       | E                 | asting        | 389    | 920    | 1          |         | area    | (hecta    | ires):  |       |      |       |
|-------------------------|-----------------|----------|----------|---------------------------------------|-------------------|---------------|--------|--------|------------|---------|---------|-----------|---------|-------|------|-------|
| Chaddesley C            | orbett          | W        | FR/CC    | 7                                     | N                 | lorthing      | 273    | 333    | 0          | 1.31    |         |           |         |       |      |       |
| Site address:           | land off Dr     | ome      | arovo l  | 2000