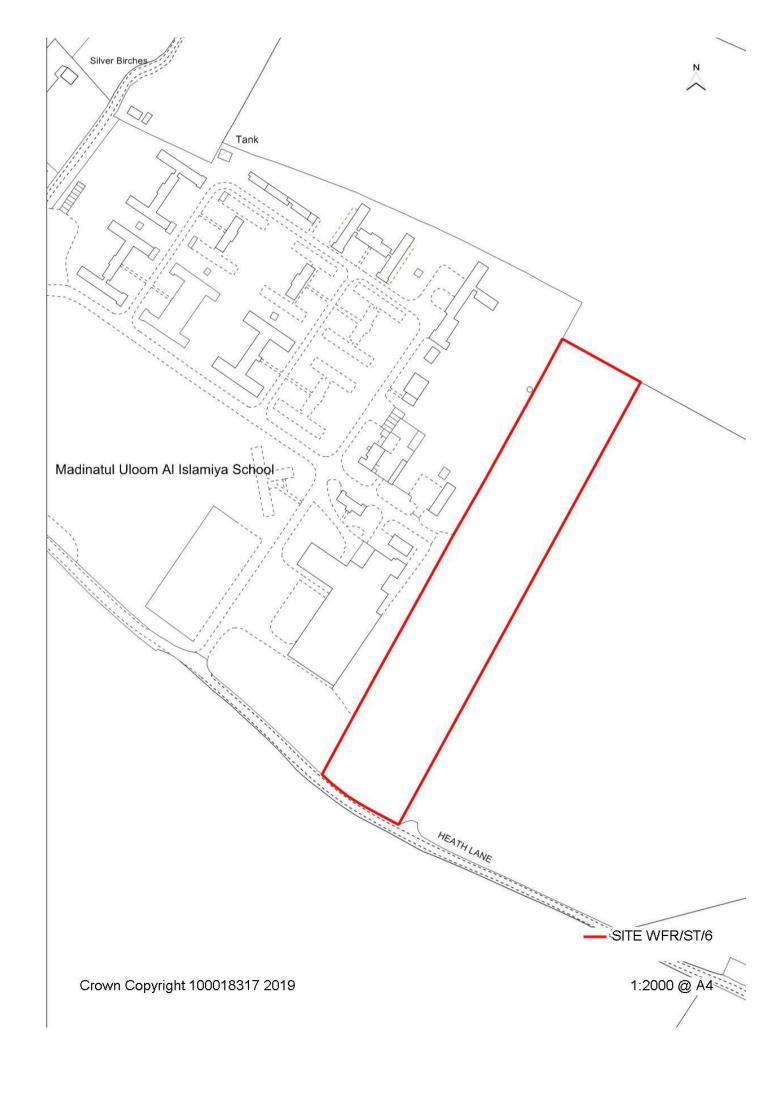

| te site with na                  |           |            |          |          |                 | ork      |        |       |         |
| Availability                    |                |               |          | ling showped                     |           |            |          |          |                 |          | quai   | rters | <br>3   |
| Achievability                   |                |               |          | ly to get pern                   |           |            |          |          |                 |          | -1     |       |         |
| Potential times                 | scale and      | capacity      | N/A      |                                  |           |            |          |          |                 |          |        |       |         |



| Nearest settle    | ement:          |          | te ref:  |                                                                                                    | <b>Easting</b> 385914 |             |                              |                          |           |                               | Site area (hectares): |          |           |             |         |       |   |
|-------------------|-----------------|----------|----------|----------------------------------------------------------------------------------------------------|-----------------------|-------------|------------------------------|--------------------------|-----------|-------------------------------|-----------------------|----------|-----------|-------------|---------|-------|---|
| Stone             |