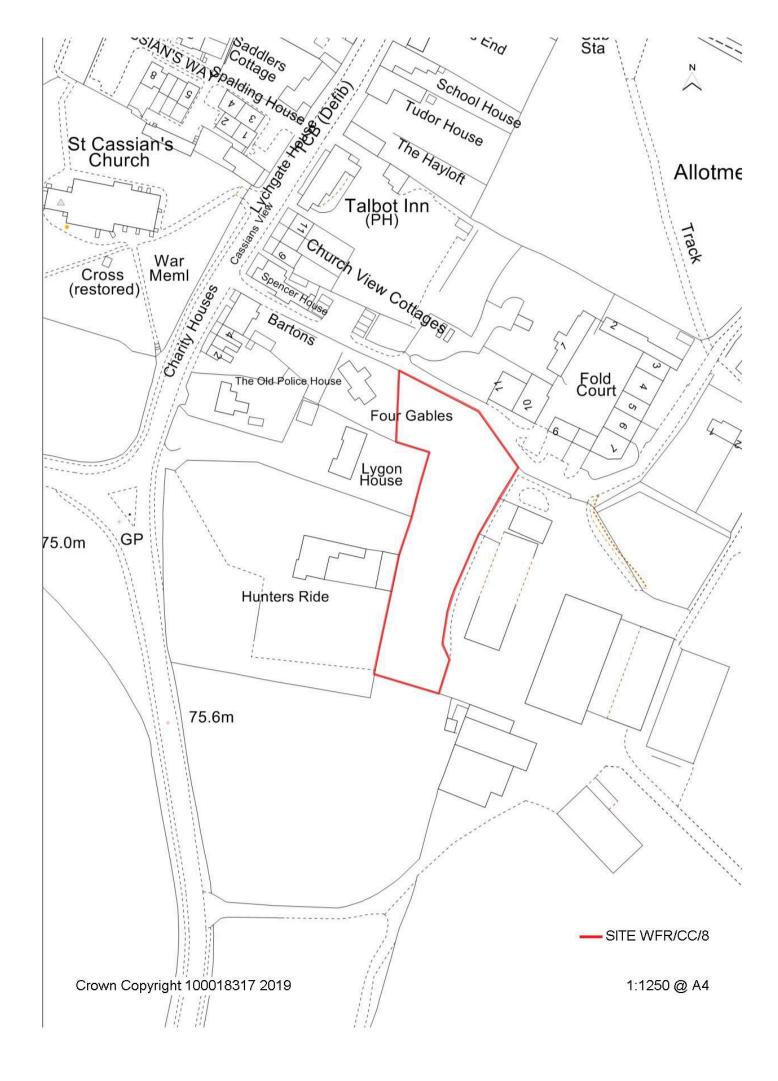

| car     | pacity    |           |       | – up to 6                       |          |        | S        |       |          |          |          |        |       |       |     |



| Nearest settle    | ement:          |          | ite ref:   |                | Easting        | 3877     | 52         |            | rea (hect            | ares):  |           |                                              |          |
|-------------------|-----------------|----------|------------|----------------|----------------|----------|------------|------------|----------------------|---------|-----------|----------------------------------------------|----------|
| Harvington        |                 | W        | FR/CC/     | 9              | Northing       | 27523    | 34         | 4.41       |                      |         |           |                                              |          |
| Site address:     | Former da       | rda      | n centre   | Worces         |