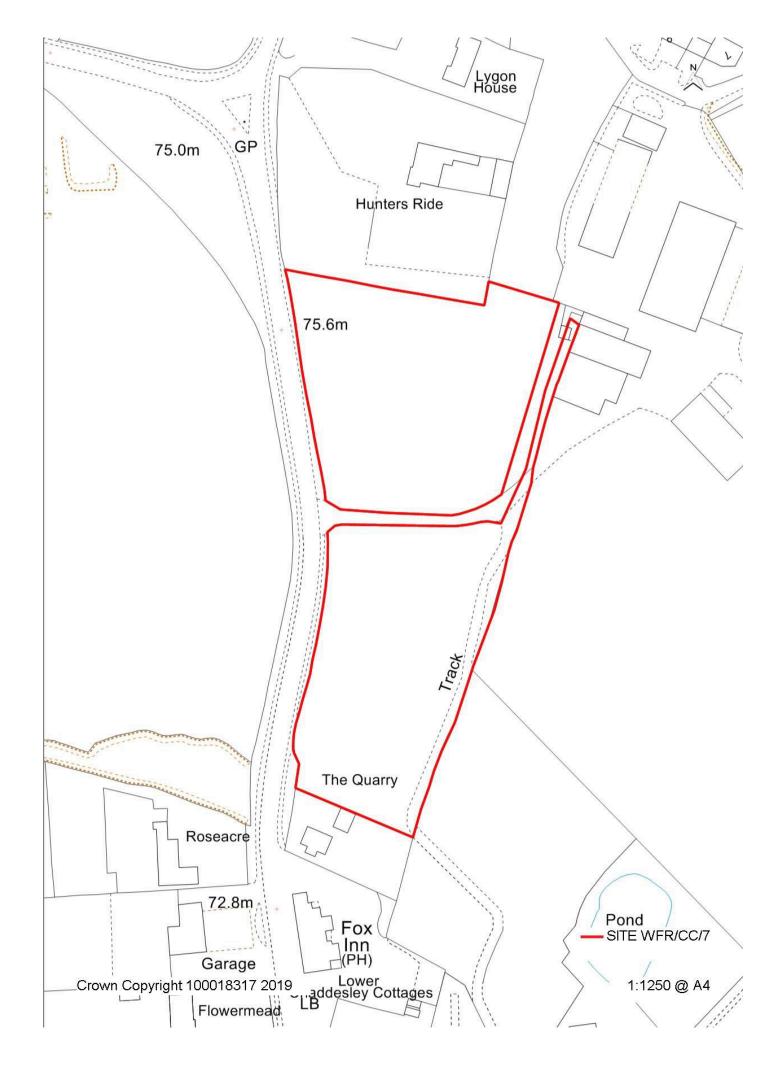

|         |         |           |         |       |      |       |
| Achievability           |                 |          |          |                                       |                   | ment is acl   | nieva  | ble    | subject    | to land | bei     | ng rem    | oved    | trom  | the  |       |
| Detended 4:             | aaala aa d      |          | !4       |                                       | een Be            |               | 1      | - 0    | الحديدة    | ~~      |         |           |         |       |      |       |
| Potential time          | escale and      | cap      | acity    | Re                                    | yond 1            | 10 years -    | - up t | 0 2    | u dwellin  | ıgs     |         |           |         |       |      |       |



|                    | ite address: Land at Fold Vard: Wyre Forest Rural  current or previous use:  ite description: Pasturelations Pa |         |           |           | E     | asting                          | 389      | 258    |          |       |          | ea (h    | ectare   | s):    |       |       |     |
|--------------------|----------------------------------------------------------------------------------------------------------------------------------------------------------------------------------------------------------------------------------------------------------------------------------------------------------------------------------------------------------------------------------------------------------------------------------------------------------------------------