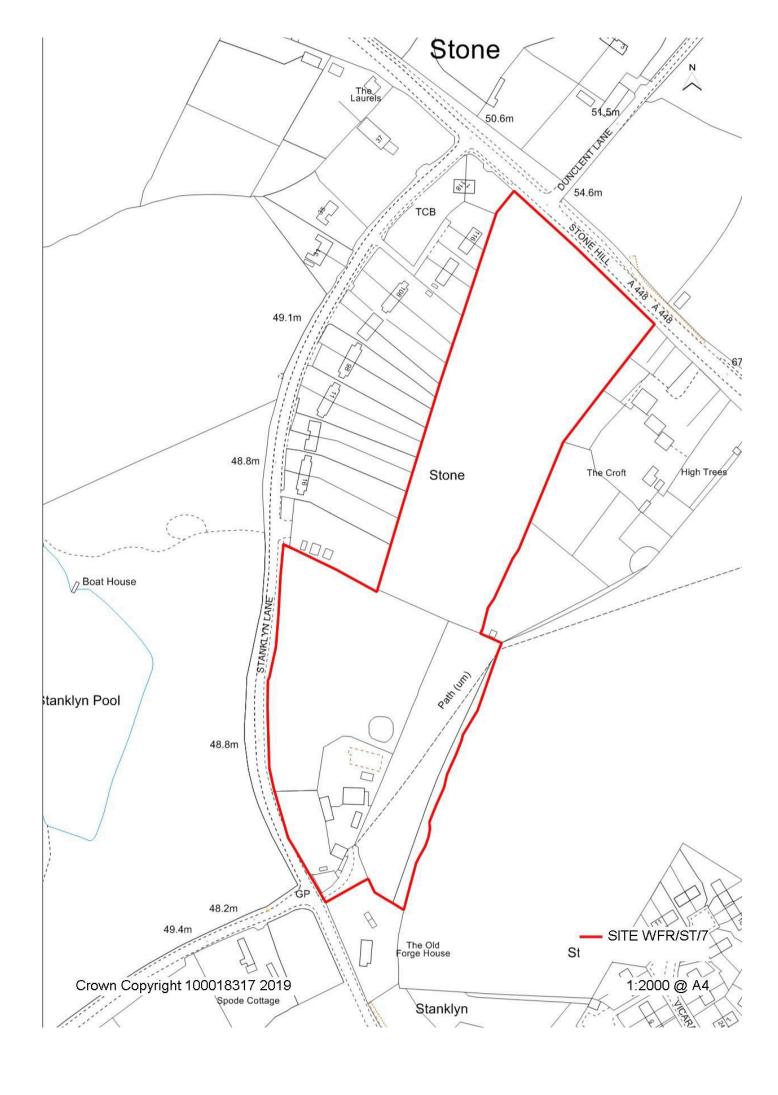

|         |       |   |
| Potential time    | escale and      | can      | acitv    | N/A                                                                                                |                       |             |                              |                          |           |                               |                       |          |           |             |         |       |   |
|                   |                 | - 1      |          |                                                                                                    |                       |             |                              |                          |           |                               |                       |          |           |             |         |       |   |



| Nearest settle                    | ement:                                  | te ref: | <b>Easting</b> 385794 |                                               |            |             |          | Site area (hectares): |                                      |                                  |                      |          |        |     |   |  |  |
|-----------------------------------|-----------------------------------------|---------|-----------------------|-----------------------------------------------|------------|-------------|----------|-----------------------|--------------------------------------|----------------------------------|----------------------|----------|--------|-----|---|--|--|
| Stone                             |                                         | W