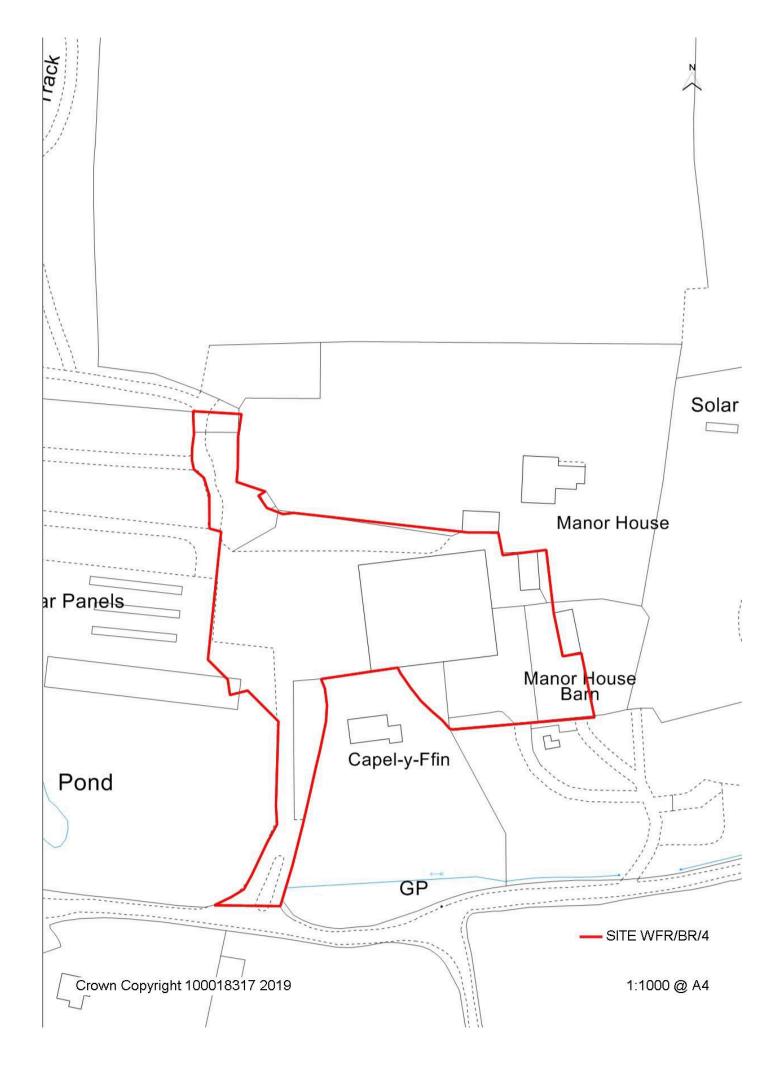

| Nearest settle     | ment:          | Site   | e ref:    |             | Ea         | sting         | 389       | 595          | Sit      | e area   | (hect           | ares)  | :       |       |          |          |
|--------------------|----------------|--------|-----------|-------------|------------|---------------|-----------|--------------|----------|----------|-----------------|--------|---------|-------|----------|----------|
| Broome             |                | WF     | R/BR/4    |             | No         | orthing       | 277       | 526          | 0.6      | 88       |                 |        |         |       |          |          |
| Site address:      | Yieldingtre    | e Nu   | ırseries, | Water       | y La       | ne            |           |              | Wi       | thin bu  | ilt are         | a      |         |       |          |          |
| Ward: Wyre Fo      |                |        | ,         | •           | •          |               |           |              | Ad       | joining  | built           | area   |         |       |          |          |
| , ,                |                |        |           |             |            |               |           |              |          | her (Se  |                 |        |         | on)   | <b>√</b> |          |
| Current or pre     | evious use     | : Pre  | eviously  | nlant n     | urs        | erv           |           |              |          | eenfiel  |                 |        |         |       |          | -        |
| ounont or pro      | 71.040 400     |        | , uo      | pianti      |            | o. y          |           |              |          | ownfie   |                 |        |         |       |          | ✓        |
| Site description   | on: Forme      | r pla  | nt nurse  | ery acce    | esse       | ed from la    | ne o      | ff A450 w    |          |          |                 |        |         |       |          | _        |
| dwellings near     |                |        |           | -           |            |               |           |              |          |          |                 |        |         |       |          |          |
| Ownership:         | <u>-</u>       |        |           | Privat      | е          |               |           | Public       |          |          | Un              | know   | n       |       |          |          |
| Topography:        |                | F      | -lat      |             | C          | ently Slo     | ping      |              |          | Ste      | eply :          | Slopir | ng      |       |          |          |
| Planning Hist      | ory: : 06/0    | 073/   | FULL C    | OU to       | forn       | า 9x B1 u     | nits (    | Refused)     | 08/10    | 009 cre  | ation (         | of cor | nserva  | ation |          |          |
| woodland and       |                |        |           |             |            |               |           |              |          |          |                 |        |         |       | ıd       |          |
| drainage works     |                |        |           |             |            |               |           |              |          |          |                 |        |         |       |          |          |
| vehicle access     |                |        |           |             | •          | J             |           |              | J        |          |                 |        |         | •     | ,        |          |
|                    |                |        |           |             |            |               |           |              |          |          |                 |        |         |       |          |          |
| CONSTRAINT         | S              |        | On        | Adj. t      | to         | Notes         |           |              |          |          |                 |        |         |       |          |          |
|                    |                |        | Site      | Site        |            |               |           |              |          |          |                 |        |         |       |          | _        |
| Listed Building    |                |        | Х         | ✓           |            | The Mar       | or H      | ouse Gra     | de II L  | isted B  | uildin          | ]      |         |       |          | _        |
| Local List         |                |        | Х         | Х           |            |               |           |              |          |          |                 |        |         |       |          | _        |
| Conservation A     | Area           |        | X         | Х           |            |               |           |              |          |          |                 |        |         |       |          |          |
| Green Belt         |                |        | ✓         | Х           |            |               |           |              |          |          |                 |        |         |       |          | _        |
| SSSI               |                |        | Х         | Х           |            |               |           |              |          |          |                 |        |         |       |          |          |
| Local Wildlife S   |                |        | Х         | Х           |            |               |           |              |          |          |                 |        |         |       |          |          |
| Local Nature F     |                | Х      | Х         |             |            |               |           |              |          |          |                 |        |         |       |          |          |
| National Natur     | e Reserve      |        | Х         | Х           |            |               |           |              |          |          |                 |        |         |       |          |          |
| TPO                |                |        | Х         | Х           |            |               |           |              |          |          |                 |        |         |       |          |          |
| Flood Zone 2       |                |        | Х         | Х           |            |               |           |              |          |          |                 |        |         |       |          |          |
| Flood Zone 3       |                |        | Х         | Х           |            |               |           |              |          |          |                 |        |         |       |          |          |
| Contamination      |                |        | Unlike    |             | L          | ₋ikely        |           | nknown       |          |          |                 |        |         |       |          |          |
| Other: Groun       |                |        |           |             |            |               |           |              |          |          |                 | earby  | / Liste | ed    |          |          |
| Building. Blake    | down broo      | k cro  | sses si   | te. Clos    | e b        | ut not adj    | to hi     | gh pressi    | ıre ga   | s pipeli | ne.             |        |         |       |          |          |
|                    |                |        |           | REA         | ASC        | N FOR I       | NCL       | USION:       |          |          |                 |        |         |       |          |          |
| Call for Sites sul | hmission       |        |           | Allocate    | hd w       | ithout plan   | nina      | permission   |          | Si       | tes wit         | h nlan | nina    |       |          | $\dashv$ |
| oun for once our   | 3111001011     |        |           | 7 111000110 | ,u         | iti lout plui | 9         | 301111100101 |          |          | rmissi          |        | 9       |       |          |          |
| Local Authority    | owned land     |        |           | Refused     | d / V      | /ithdrawn/    | Pend      | ing          | <b>√</b> |          | nderus          |        | acant   |       |          |          |
|                    |                |        |           |             |            | (2006 to      |           |              |          |          | es              |        |         |       |          |          |
| Officer suggeste   | d - rural site | s      |           |             |            | gested – p    | otenti    | al urban     |          | Ot       | her             |        |         |       |          |          |
| 1                  |                |        |           | extension   | on         |               |           | 1            |          |          |                 |        |         |       |          | _        |
| PROPOSED           | Housing        |        | Retail    |             | mnle       | yment         |           | Leisur       | _        | Gyp      | osy/<br>velling |        |         | Othe  | ar.      |          |
| USE:               | riousing       |        | Retail    |             | пріс       | уппепп        |           | Leisui       | 6        |          | wpeor           | ole    |         | Othe  | 51       |          |
|                    |                | L      |           | \ <b>\</b>  | EDO        | C OFFICE      | ED W      | E/WS.        |          | 1 0      |                 |        |         |       |          | _        |
|                    |                |        |           |             |            |               |           |              |          |          |                 |        |         |       |          |          |
| Character / vi     | sual impac     | t: lir | mited in  | npact if    | buil       | ldings are    | con       | verted       |          |          |                 |        |         |       |          |          |
| Vehicular acc      | ess            |        |           | God         | od         |               |           | Reason       | able     |          | P               | oor    | ✓       |       |          |          |
|                    |                |        | Narrow    | / lar       | ne         |               |           |              |          |          |                 |        |         |       |          |          |
| Access to loc      | al facilities  |        | God       | od          |            |               | Reason    | able         |          | Po       | oor             | ✓      |         |       |          |          |
|                    |                |        | No faci   | ilitie      | s within r | easo          | nable wal |              | listance |          |                 |        |         |       |          |          |
| Public transp      | ort access     |        | Go        |             |            |               | Reason    |              |          |          | oor             | ✓      |         |       |          |          |
|                    |                |        |           |             |            |               |           | sonable v    |          |          |                 |        |         |       |          |          |
| Suitability        |                |        |           |             |            | s within v    | valkir    | g distanc    | e; nar   | row acc  | cess -          | - not  | consi   | dered | b        |          |
|                    |                |        | suitable  |             |            |               |           |              |          |          |                 |        |         |       |          |          |
| Availability       |                |        |           |             |            |               | re unkno  |              |          |          |                 |        |         |       |          |          |
| Achievability      |                |        |           |             |            |               |           | be viable    |          |          |                 |        |         |       |          |          |
| Potential time     | scale and      | acity  | beyond    | 1 5 y       | ears - 5   | dwell         | ings      |              |          |          |                 |        |         |       | $\Box$   |          |