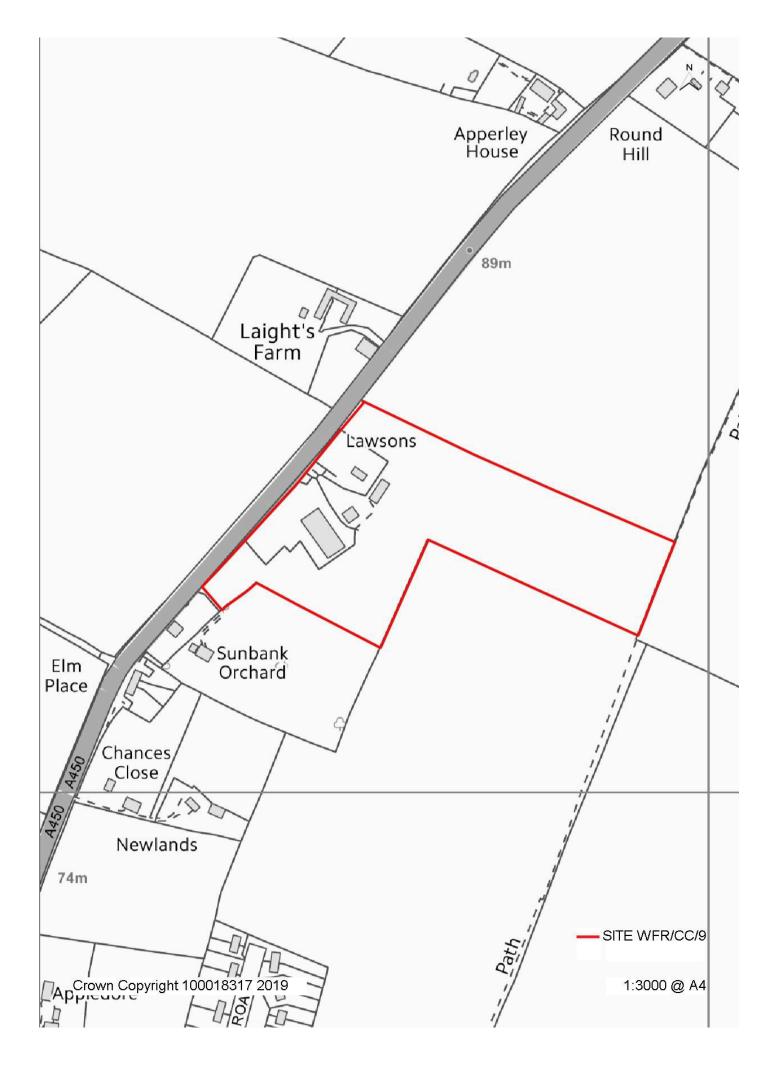

### EASTERN VILLAGE SITES

### WYRE FOREST RURAL WARD BROOME PARISH

| Nearest settle                 | ement:          | Site ref     |           |                 | asting       | 389       | 671     |          |           | area (h         | ectares            | s):        |        |     |          |
|--------------------------------|-----------------|--------------|-----------|-----------------|--------------|-----------|---------|----------|-----------|-----------------|--------------------|------------|--------|-----|----------|
| Hagley                         |                 | WFR/B        | R/1       | N               | orthing      | 279       | 021     |          | 1.4       |                 |                    |            |        |     |          |
| Site address:                  | Land onno       | cita Tha     | Croft     |                 |              | <u> Н</u> |         |          | With      | in built        | aroa               |            |        |     |          |
| Ward: Wyre F                   |                 |              | Citit     | ., Stourb       | nuge ivoa    | u         |         |          |           | ining b         |                    | )a         |        |     |          |
| Wara. Wyre r                   | orcot rtarar    |              |           |                 |              |           |         |          |           | r (See          |                    |            | on)    |     | _        |
| Current or pr                  | evious use      | · arahle l   | and       |                 |              |           |         |          |           | nfield (        |                    |            |        | Ť   | <b>√</b> |
| Current or pr                  | cvious usc      | . arabic i   | ana       |                 |              |           |         |          |           | nfield/         |                    |            |        |     | <u> </u> |
| Site descripti                 | on: Agrica      | ıltıral fiel | d het     | tween 2         | substantia   | al res    | identia | al nroi  |           |                 |                    |            |        | n   |          |
| Belt outside of                |                 |              | u 500     |                 | oabotantic   | AI 100    |         | a. p. o  | por 1.00  | iii ai oo       | waone              | Ju 0 V 0 I | 0.00   | ••  |          |
| Don't Gatorag Gr               | arry course     |              |           |                 |              |           |         |          |           |                 |                    |            |        |     |          |
| Ownership:                     |                 |              | F         | Private         | ✓            | ,         | Pub     | lic      |           |                 | Unkno              | wn         |        |     |          |
| Topography:                    |                 | Flat         | <b>✓</b>  |                 | Gently Slo   | ping      |         |          |           | Steep           | oly Slop           | oing       |        |     |          |
| Planning Hist<br>and landscapi |                 |              | - Co      | nstruction      | on of 5 No   | .6 be     | droom   | n deta   | ched h    | nouses          | with as            | sociate    | ed acc | es  | 3        |
| CONSTRAIN                      |                 | On<br>Sit    |           | Adj. to<br>Site | Notes        |           |         |          |           |                 |                    |            |        |     |          |
| Listed Building                | )               | Х            |           | Χ               |              | -         |         |          |           |                 |                    |            |        |     |          |
| Local List                     |                 | Х            |           | Χ               |              |           |         |          |           |                 |                    |            |        |     |          |
| Conservation                   | Area            | X            |           | Х               |              |           |         |          |           |                 |                    |            |        |     |          |
| Green Belt                     |                 | ✓            |           | Х               |              |           |         |          |           |                 |                    |            |        |     |          |
| SSSI                           |                 | Х            |           | Х               |              |           |         |          |           |                 |                    |            |        |     |          |
| Local Wildlife                 |                 | Х            |           | Х               |              |           |         |          |           |                 |                    |            |        |     |          |
| Local Nature F                 |                 | Х            |           | Х               |              |           |         |          |           |                 |                    |            |        |     |          |
| National Natur                 | e Reserve       | X            |           | X               |              |           |         |          |           |                 |                    |            |        |     |          |
| TPO                            |                 | X            |           | X               |              |           |         |          |           |                 |                    |            |        |     |          |
| Flood Zone 2<br>Flood Zone 3   |                 | X            |           | X               |              |           |         |          |           |                 |                    |            |        |     |          |
| Contamination                  | <u> </u>        | X            | ikely     | X<br>           | Likely       | 111       | nknov   | wn.      |           |                 |                    |            |        |     |          |
| Other: Poten                   |                 |              |           |                 |              |           |         |          | m oil r   | inalina         | so mai             | y ha in    |        |     |          |
| consultation z                 |                 |              |           |                 |              | ability   | . INOL  | iai ii c | nii Oii p | преште          | 30 IIIa            | y DC III   |        |     |          |
| CONGUITATION 2                 | ono. mgmw       | ayo objec    | 7.1.01.10 |                 | •            | INICI     | LICIO   | NI.      |           |                 |                    |            |        |     |          |
|                                |                 |              |           |                 | ON FOR       |           |         |          |           |                 |                    |            |        |     |          |
| Call for Sites su              | bmission        |              | Α         | llocated        | without plar | nning     | permis  | ssion    |           |                 | with pla           | anning     |        |     |          |
| Local Authority                | owned land      |              | P         | ofused /        | Withdrawn    | Dono      | lina    |          | <b>√</b>  |                 | ission<br>erused / | Vacant     |        |     |          |
| Local Authority                | owned land      |              |           |                 | is (2006 to  |           |         |          | •         | sites           |                    | vacam      | •      |     |          |
| Officer suggeste               | ed - rural site | s            |           |                 | gested – p   |           |         | an       |           | Othe            |                    |            |        |     |          |
|                                |                 |              | ex        | xtension        |              |           |         |          |           |                 |                    |            | 1      |     |          |
| PROPOSED                       | Llausina        | ✓            | :1        | F               | la. maant    |           | l I.,   | eisure   |           | Gypsy           |                    |            | Otha   |     |          |
| USE:                           | Housing         | Reta         | "         | Emp             | loyment      |           | Le      | eisure   |           | Travel<br>Showp |                    |            | Othe   | ;1  |          |
|                                | I               | <u> </u>     | 1         | WFD             | C OFFIC      | ER V      | IEWS    | :        |           | 1 01.011        | оорю               |            | ı      | !   |          |
| Character / vi                 | sual impac      | t: Deve      | opmo      | ent wou         | ld impact o  | on op     | ennes   | ss of t  | he Gre    | en Belt         |                    |            |        |     |          |
| Vehicular acc                  | ess             |              |           | Good            | ✓            |           | Rea     | sonab    | ole       |                 | Poor               |            |        |     |          |
|                                |                 |              | F         | rontage         | to A450      |           |         |          | •         | •               |                    | •          |        |     |          |
| Access to loc                  | al facilities   | 3            |           | Good            |              |           | Rea     | sonab    | ole       |                 | Poor               | ✓          |        |     |          |
|                                |                 |              | R         |                 | rom faciliti | es        |         |          |           | _               |                    |            |        |     |          |
| Public transp                  | ort access      | ibility      |           | Good            |              |           |         | sonab    |           |                 | Poor               | ✓          |        |     |          |
| _                              |                 |              |           |                 | ervice with  |           |         |          |           |                 |                    |            |        |     |          |
| Suitability                    |                 |              |           |                 | is washed    |           |         |          |           |                 | ted acc            | cess to    | servi  | ces |          |
| A                              |                 |              |           |                 | t consider   |           |         |          |           |                 |                    |            |        |     |          |
| Availability                   |                 |              |           |                 | not been s   | ubmi      | tted th | rough    | n Call f  | or Sites        | <u> </u>           |            |        |     |          |
| Achievability                  | aaala aast      | !-           |           | I/A             |              |           |         |          |           |                 |                    |            |        |     |          |
| Potential time                 | escale and      | capacity     | /   N     | l/A             |              |           |         |          |           |                 |                    |            |        |     |          |