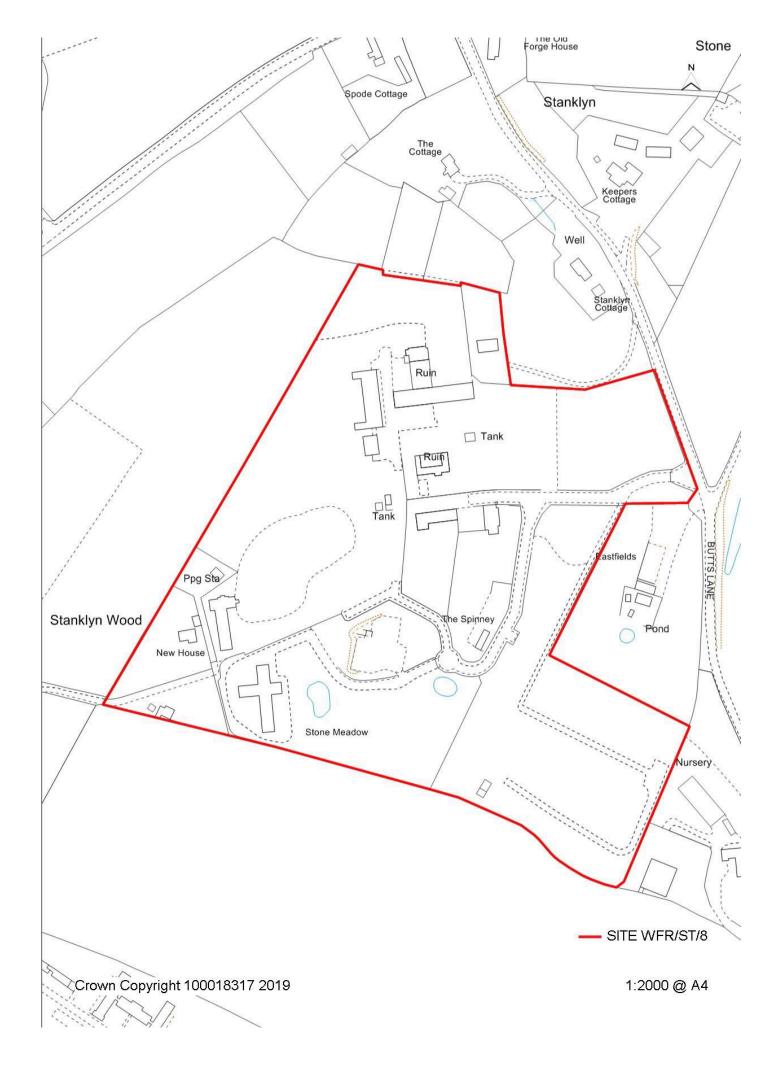

|                      |          |        |     |   |  |  |
| Achievability                     |                                         |         |                       | N/A  Within 3 years – total of 11 dwellings   |            |             |          |                       |                                      |                                  |                      |          |        |     |   |  |  |
| Potential timescale and capacity  |                                         |         |                       |                                               | าเท 3 y    | ears – tot  | aı ot 11 | awelling              | IS                                   |                                  |                      |          |        |     |   |  |  |



| Nearest settle                                       | ement:                                                                                         | e ref:         |                   | Easting 3867                                                                                                             |                             |                      | 3           | Site area (hectares): |                                |                      |                       |                   |       |         |  |  |  |
|------------------------------------------------------|------------------------------------------------------------------------------------------------|----------------|-------------------|----------------------------------------------------------------------------