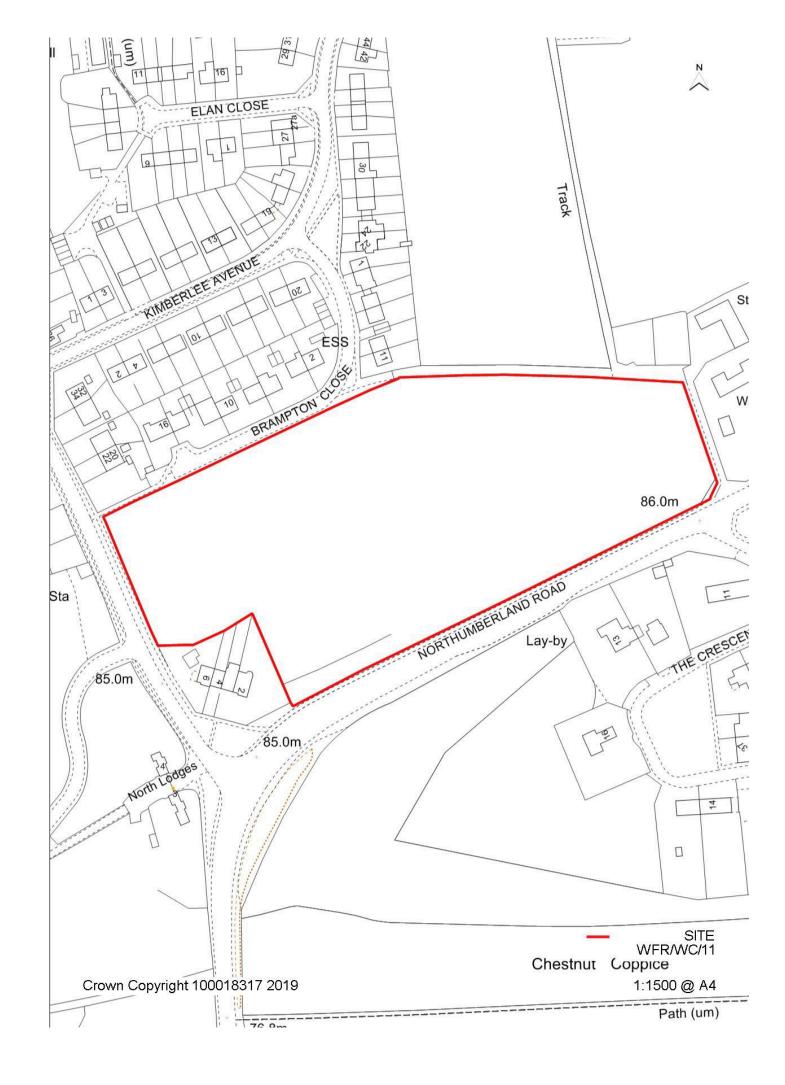

### WYRE FOREST RURAL WARD BROOME PARISH

| Nearest settle                 | ement:          | Site ref     |           |                 | asting       | 389       | 671     |          |           | area (h         | ectares            | s):        |        |     |          |
|--------------------------------|-----------------|--------------|-----------|-----------------|--------------|-----------|---------|----------|-----------|-----------------|--------------------|------------|--------|-----|----------|
| Hagley                         |                 | WFR/B        | R/1       | N               | orthing      | 279       | 021     |          | 1.4       |                 |                    |            |        |     |          |
| Site address:                  | Land onno       | cita Tha     | Croft     |                 |              | <u> Н</u> |         |          | With      | in built        | aroa               |            |        |     |          |
| Ward: Wyre F                   |                 |              | Citit     | ., Stourb       | nuge ivoa    | u         |         |          |           | ining b         |                    | )a         |        |     |          |
| Wara. Wyre r                   | orcot rtarar    |              |           |                 |              |           |         |          |           | r (See          |                    |            | on)    |     | _        |
| Current or pr                  | evious use      | · arahle l   | and       |                 |              |           |         |          |           | nfield (        |                    |            |        | Ť   | <b>√</b> |
| Current or pr                  | cvious usc      | . arabic i   | ana       |                 |              |           |         |          |           | nfield/         |                    |            |        |     | <u> </u> |
| Site descripti                 | on: Agrica      | ıltıral fiel | d het     | tween 2         | substantia   | al res    | identia | al nroi  |           |                 |                    |            |        | n   |          |
| Belt outside of                |                 |              | u 500     |                 | oabotantic   | AI 100    |         | a. p. o  | por 1.00  | iii ai oo       | waone              | Ju 0 V 0 I | 0.00   | ••  |          |
| Don't Gatorag Gr               | arry course     |              |           |                 |              |           |         |          |           |                 |                    |            |        |     |          |
| Ownership:                     |                 |              | F         | Private         | ✓            | ,         | Pub     | lic      |           |                 | Unkno              | wn         |        |     |          |
| Topography:                    |                 | Flat         | <b>✓</b>  |                 | Gently Slo   | ping      |         |          |           | Steep           | oly Slop           | oing       |        |     |          |
| Planning Hist<br>and landscapi |                 |              | - Co      | nstruction      | on of 5 No   | .6 be     | droom   | n deta   | ched h    | nouses          | with as            | sociate    | ed acc | es  | 3        |
| CONSTRAIN                      |                 | On<br>Sit    |           | Adj. to<br>Site | Notes        |           |         |          |           |                 |                    |            |        |     |          |
| Listed Building                | )               | Х            |           | Χ               |              | -         |         |          |           |                 |                    |            |        |     |          |
| Local List                     |                 | Х            |           | Χ               |              |           |         |          |           |                 |                    |            |        |     |          |
| Conservation                   | Area            | X            |           | Х               |              |           |         |          |           |                 |                    |            |        |     |          |
| Green Belt                     |                 | ✓            |           | Х               |              |           |         |          |           |                 |                    |            |        |     |          |
| SSSI                           |                 | Х            |           | Х               |              |           |         |          |           |                 |                    |            |        |     |          |
| Local Wildlife                 |                 | Х            |           | Х               |              |           |         |          |           |                 |                    |            |        |     |          |
| Local Nature F                 |                 | Х            |           | Х               |              |           |         |          |           |                 |                    |            |        |     |          |
| National Natur                 | e Reserve       | X            |           | X               |              |           |         |          |           |                 |                    |            |        |     |          |
| TPO                            |                 | X            |           | X               |              |           |         |          |           |                 |                    |            |        |     |          |
| Flood Zone 2<br>Flood Zone 3   |                 | X            |           | X               |              |           |         |          |           |                 |                    |            |        |     |          |
| Contamination                  | <u> </u>        | X            | ikely     | X<br>           | Likely       | 111       | nknov   | wn.      |           |                 |                    |            |        |     |          |
| Other: Poten                   |                 |              |           |                 |              |           |         |          | m oil r   | inalina         | so mai             | y ha in    |        |     |          |
| consultation z                 |                 |              |           |                 |              | ability   | . INOL  | iai ii c | nii Oii p | преште          | 30 IIIa            | y DC III   |        |     |          |
| CONGUITATION 2                 | ono. mgmw       | ayo objec    | 7.1.01.10 |                 | •            | INICI     | LICIO   | NI.      |           |                 |                    |            |        |     |          |
|                                |                 |              |           |                 | ON FOR       |           |         |          |           |                 |                    |            |        |     |          |
| Call for Sites su              | bmission        |              | Α         | llocated        | without plar | nning     | permis  | ssion    |           |                 | with pla           | anning     |        |     |          |
| Local Authority                | owned land      |              | P         | ofused /        | Withdrawn    | Dono      | lina    |          | <b>√</b>  |                 | ission<br>erused / | Vacant     |        |     |          |
| Local Authority                | owned land      |              |           |                 | is (2006 to  |           |         |          | •         | sites           |                    | vacam      | •      |     |          |
| Officer suggeste               | ed - rural site | s            |           |                 | gested – p   |           |         | an       |           | Othe            |                    |            |        |     |          |
|                                |                 |              | ex        | xtension        |              |           |         |          |           |                 |                    |            | 1      |     |          |
| PROPOSED                       | Llausina        | ✓            | :1        | F               | la. maant    |           | l I.,   | eisure   |           | Gypsy           |                    |            | Otha   |     |          |
| USE:                           | Housing         | Reta         | "         | Emp             | loyment      |           | Le      | eisure   |           | Travel<br>Showp |                    |            | Othe   | ;1  |          |
|                                | I               | <u> </u>     | 1         | WFD             | C OFFIC      | ER V      | IEWS    | :        |           | 1 01.011        | оорю               |            | ı      | !   |          |
| Character / vi                 | sual impac      | t: Deve      | opmo      | ent wou         | ld impact o  | on op     | ennes   | ss of t  | he Gre    | en Belt         |                    |            |        |     |          |
| Vehicular acc                  | ess             |              |           | Good            | ✓            |           | Rea     | sonab    | ole       |                 | Poor               |            |        |     |          |
|                                |                 |              | F         | rontage         | to A450      |           |         |          | •         | •               |                    | •          |        |     |          |
| Access to loc                  | al facilities   | 3            |           | Good            |              |           | Rea     | sonab    | ole       |                 | Poor               | ✓          |        |     |          |
|                                |                 |              | R         |                 | rom faciliti | es        |         |          |           | _               |                    |            |        |     |          |
| Public transp                  | ort access      | ibility      |           | Good            |              |           |         | sonab    |           |                 | Poor               | ✓          |        |     |          |
| _                              |                 |              |           |                 | ervice with  |           |         |          |           |                 |                    |            |        |     |          |
| Suitability                    |                 |              |           |                 | is washed    |           |         |          |           |                 | ted acc            | cess to    | servi  | ces |          |
| A                              |                 |              |           |                 | t consider   |           |         |          |           |                 |                    |            |        |     |          |
| Availability                   |                 |              |           |                 | not been s   | ubmi      | tted th | rough    | n Call f  | or Sites        | <u> </u>           |            |        |     |          |
| Achievability                  | aaala aast      | !-           |           | I/A             |              |           |         |          |           |                 |                    |            |        |     |          |
| Potential time                 | escale and      | capacity     | /   N     | l/A             |              |           |         |          |           |                 |                    |            |        |     |          |