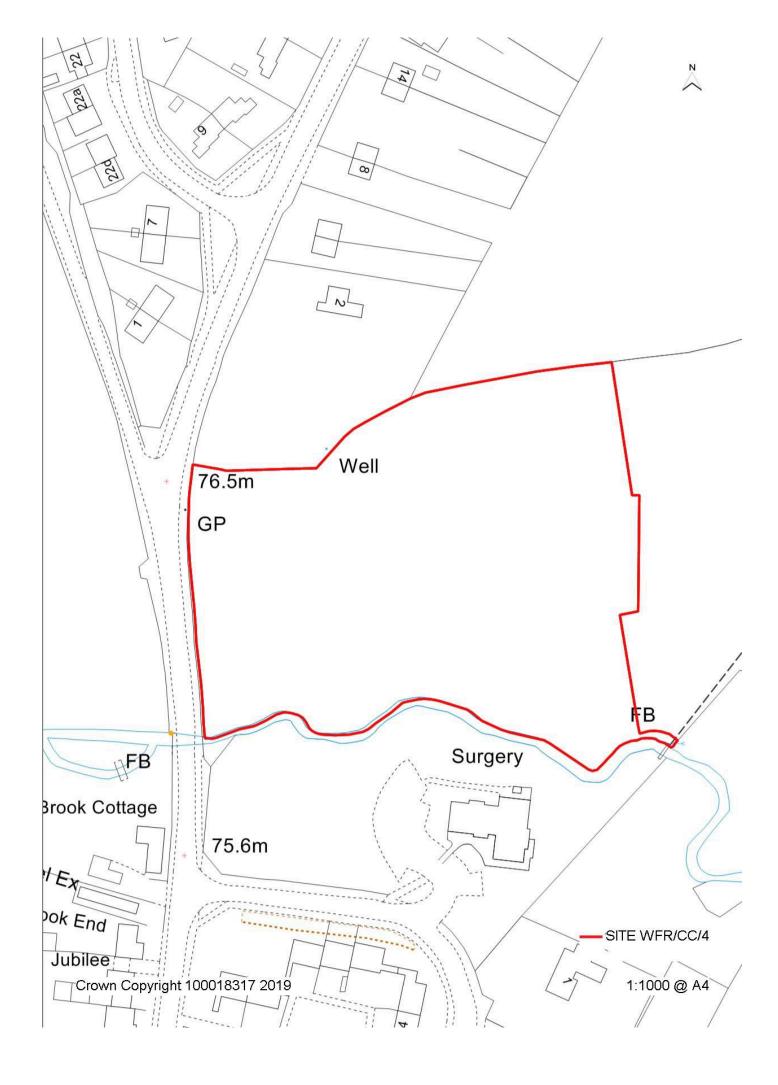

| Nearest settle     | ment:          | Site   | e ref:    |             | Ea         | sting         | 389       | 595          | Sit      | e area   | (hect           | ares)  | :       |       |          |          |
|--------------------|----------------|--------|-----------|-------------|------------|---------------|-----------|--------------|----------|----------|-----------------|--------|---------|-------|----------|----------|
| Broome             |                | WF     | R/BR/4    |             | No         | orthing       | 277       | 526          | 0.6      | 88       |                 |        |         |       |          |          |
| Site address:      | Yieldingtre    | e Nu   | ırseries, | Water       | y La       | ne            |           |              | Wi       | thin bu  | ilt are         | a      |         |       |          |          |
| Ward: Wyre Fo      |                |        | ,         | •           | •          |               |           |              | Ad       | joining  | built           | area   |         |       |          |          |
| , ,                |                |        |           |             |            |               |           |              |          | her (Se  |                 |        |         | on)   | <b>√</b> |          |
| Current or pre     | evious use     | : Pre  | eviously  | nlant n     | urs        | erv           |           |              |          | eenfiel  |                 |        |         |       |          | -        |
| ounont or pro      | 71.040 400     |        | , uo      | pianti      |            | o. y          |           |              |          | ownfie   |                 |        |         |       |          | ✓        |
| Site description   | on: Forme      | r pla  | nt nurse  | ery acce    | esse       | ed from la    | ne o      | ff A450 w    |          |          |                 |        |         |       |          | _        |
| dwellings near     |                |        |           | -           |            |               |           |              |          |          |                 |        |         |       |          |          |
| Ownership:         | <u>-</u>       |        |           | Privat      | е          |               |           | Public       |          |          | Un              | know   | n       |       |          |          |
| Topography:        |                | F      | -lat      |             | C          | ently Slo     | ping      |              |          | Ste      | eply :          | Slopir | ng      |       |          |          |
| Planning Hist      | ory: : 06/0    | 073/   | FULL C    | OU to       | forn       | า 9x B1 u     | nits (    | Refused)     | 08/10    | 009 cre  | ation (         | of cor | nserva  | ation |          |          |
| woodland and       |                |        |           |             |            |               |           |              |          |          |                 |        |         |       | ıd       |          |
| drainage works     |                |        |           |             |            |               |           |              |          |          |                 |        |         |       |          |          |
| vehicle access     |                |        |           |             | •          | J             |           |              | J        |          |                 |        |         | •     | ,        |          |
|                    |                |        |           |             |            |               |           |              |          |          |                 |        |         |       |          |          |
| CONSTRAINT         | S              |        | On        | Adj. t      | to         | Notes         |           |              |          |          |                 |        |         |       |          |          |
|                    |                |        | Site      | Site        |            |               |           |              |          |          |                 |        |         |       |          | _        |
| Listed Building    |                |        | Х         | ✓           |            | The Mar       | or H      | ouse Gra     | de II L  | isted B  | uildin          | ]      |         |       |          | _        |
| Local List         |                |        | Х         | Х           |            |               |           |              |          |          |                 |        |         |       |          | _        |
| Conservation A     | Area           |        | X         | Х           |            |               |           |              |          |          |                 |        |         |       |          |          |
| Green Belt         |                |        | ✓         | Х           |            |               |           |              |          |          |                 |        |         |       |          | _        |
| SSSI               |                |        | Х         | Х           |            |               |           |              |          |          |                 |        |         |       |          |          |
| Local Wildlife S   |                |        | Х         | Х           |            |               |           |              |          |          |                 |        |         |       |          |          |
| Local Nature F     |                | Х      | Х         |             |            |               |           |              |          |          |                 |        |         |       |          |          |
| National Natur     | e Reserve      |        | Х         | Х           |            |               |           |              |          |          |                 |        |         |       |          |          |
| TPO                |                |        | Х         | Х           |            |               |           |              |          |          |                 |        |         |       |          |          |
| Flood Zone 2       |                |        | Х         | Х           |            |               |           |              |          |          |                 |        |         |       |          |          |
| Flood Zone 3       |                |        | Х         | Х           |            |               |           |              |          |          |                 |        |         |       |          |          |
| Contamination      |                |        | Unlike    |             | L          | ₋ikely        |           | nknown       |          |          |                 |        |         |       |          |          |
| Other: Groun       |                |        |           |             |            |               |           |              |          |          |                 | earby  | / Liste | ed    |          |          |
| Building. Blake    | down broo      | k cro  | sses si   | te. Clos    | e b        | ut not adj    | to hi     | gh pressi    | ıre ga   | s pipeli | ne.             |        |         |       |          |          |
|                    |                |        |           | REA         | ASC        | N FOR I       | NCL       | USION:       |          |          |                 |        |         |       |          |          |
| Call for Sites sul | hmission       |        |           | Allocate    | hd w       | ithout plan   | nina      | permission   |          | Si       | tes wit         | h nlan | nina    |       |          | $\dashv$ |
| oun for once our   | 3111001011     |        |           | 7 111000110 | ,u         | iti lout plui | 9         | 301111100101 |          |          | rmissi          |        | 9       |       |          |          |
| Local Authority    | owned land     |        |           | Refused     | d / V      | /ithdrawn/    | Pend      | ing          | <b>√</b> |          | nderus          |        | acant   |       |          |          |
|                    |                |        |           |             |            | (2006 to      |           |              |          |          | es              |        |         |       |          |          |
| Officer suggeste   | d - rural site | s      |           |             |            | gested – p    | otenti    | al urban     |          | Ot       | her             |        |         |       |          |          |
| 1                  |                |        |           | extension   | on         |               |           | 1            |          |          |                 |        |         |       |          | _        |
| PROPOSED           | Housing        |        | Retail    |             | mnle       | yment         |           | Leisur       | _        | Gyp      | osy/<br>velling |        |         | Othe  | ar.      |          |
| USE:               | riousing       |        | Retail    |             | пріс       | уппепп        |           | Leisui       | 6        |          | wpeor           | ole    |         | Othe  | 51       |          |
|                    |                | L      |           | \ <b>\</b>  | EDO        | C OFFICE      | ED W      | E/WS.        |          | 1 0      |                 |        |         |       |          | _        |
|                    |                |        |           |             |            |               |           |              |          |          |                 |        |         |       |          |          |
| Character / vi     | sual impac     | t: lir | mited in  | npact if    | buil       | ldings are    | con       | verted       |          |          |                 |        |         |       |          |          |
| Vehicular acc      | ess            |        |           | God         | od         |               |           | Reason       | able     |          | P               | oor    | ✓       |       |          |          |
|                    |                |        | Narrow    | / lar       | ne         |               |           |              |          |          |                 |        |         |       |          |          |
| Access to loc      | al facilities  |        | God       | od          |            |               | Reason    | able         |          | Po       | oor             | ✓      |         |       |          |          |
|                    |                |        | No faci   | ilitie      | s within r | easo          | nable wal |              | listance |          |                 |        |         |       |          |          |
| Public transp      | ort access     |        | Go        |             |            |               | Reason    |              |          |          | oor             | ✓      |         |       |          |          |
|                    |                |        |           |             |            |               |           | sonable v    |          |          |                 |        |         |       |          |          |
| Suitability        |                |        |           |             |            | s within v    | valkir    | g distanc    | e; nar   | row acc  | cess -          | - not  | consi   | dered | b        |          |
|                    |                |        | suitable  |             |            |               |           |              |          |          |                 |        |         |       |          |          |
| Availability       |                |        |           |             |            |               | re unkno  |              |          |          |                 |        |         |       |          |          |
| Achievability      |                |        |           |             |            |               |           | be viable    |          |          |                 |        |         |       |          |          |
| Potential time     | scale and      | acity  | beyond    | 1 5 y       | ears - 5   | dwell         | ings      |              |          |          |                 |        |         |       | $\Box$   |          |