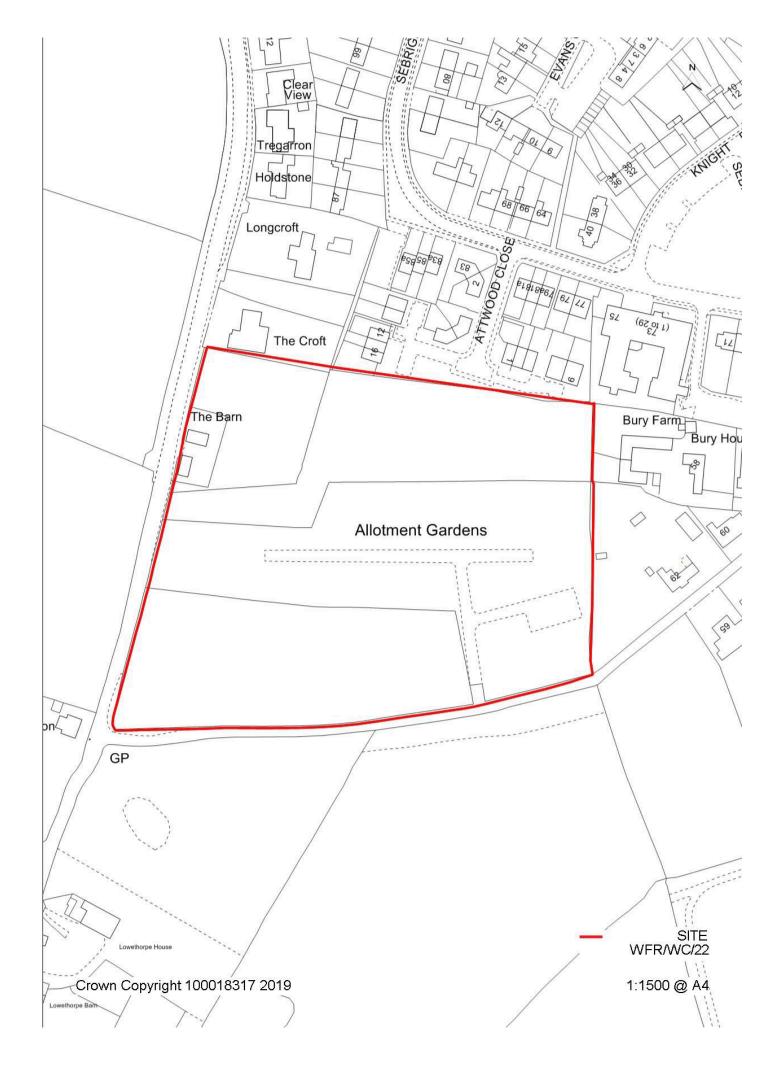

| Nearest settle                                   | ement:          |          | te ref:    |         | E                | asting       | 3895     | 45      |        |        | area (     | hecta                   | res):   |       |       |          |           |
|--------------------------------------------------|-----------------|----------|------------|---------|------------------|--------------|----------|---------|--------|--------|------------|-------------------------|---------|-------|-------|----------|-----------|
| Broome                                           |                 | W        | FR/BR      | /5      | N                | orthing      | 2778     | 49      |        | 0.91   |            |                         |         |       |       |          |           |
| Site address:                                    | Violdinatro     | • D      | aakara     | Llool   |                  |              |          |         |        | \A/:41 | hin bui    | lt oros                 |         |       |       |          |           |
| Ward: Wyre F                                     |                 |          | ackers     | , паск  | mans             | s Gale La    | ine      |         |        |        | oining     |                         |         |       |       |          |           |
| walu. wyle i                                     | Olest Ixulai    |          |            |         |                  |              |          |         |        |        | er (Se     |                         |         | intic | \n\   | <b>√</b> |           |
| Current or pr                                    | ovious uso      | · fo     | rmor c     | ito for | manı             | ifactura ai  | nd dietr | ihutic  | n .    |        | enfield    |                         |         |       |       | •        |           |
| of dairy produ                                   |                 | . 10     | JIIIICI S  | ile ioi | manic            | ilaciule ai  | าน นเรแ  | ibutic  | ווע    |        | wnfield    |                         |         |       |       |          | <b>√</b>  |
| Site descripti                                   |                 | ina      | rodove     | loned   | l for h          | oueina In    | area o   | flara   | a dw   |        |            |                         |         |       |       | 01/      |           |
| Green Belt                                       | on. site be     | ing      | reueve     | iopec   | 1 101 110        | ousing. III  | area u   | i iai y | e uw   | emig   | s arou     | na jan                  | JUIII.  | vvas  | sileu | Ove      | <b>31</b> |
| Ownership:                                       |                 |          |            | Pri     | vate             | ✓            |          | Publi   | ic     |        |            | Unk                     | nown    |       |       |          |           |
| Topography:                                      |                 |          | Flat       | ✓       | (                | Gently Slo   | ping     |         |        |        | Ste        | eply S                  | loping  |       |       |          |           |
| Planning His<br>16/0503/outl –<br>17/0764/full – | - residential   |          |            |         | dwelli           | ngs          |          |         |        |        |            |                         |         |       |       |          |           |
| CONSTRAIN                                        | ΓS              |          | On<br>Site | A Si    | dj. to<br>te     | Notes        |          |         |        |        |            |                         |         |       |       |          |           |
| Listed Building                                  | 9               |          | Х          | Х       |                  |              |          |         |        |        |            |                         |         |       |       |          |           |
| Local List                                       |                 |          | Х          | Х       |                  |              |          |         |        | -      |            |                         |         |       |       |          |           |
| Conservation                                     | Area            |          | X          | Х       |                  |              |          |         |        |        |            |                         |         |       |       |          |           |
| Green Belt                                       |                 |          | ✓          | Х       |                  |              |          |         |        |        |            |                         |         |       |       |          |           |
| SSSI                                             | 0''             |          | Х          | Х       |                  |              |          |         |        |        |            |                         |         |       |       |          |           |
| Local Wildlife                                   |                 |          | Х          | Х       |                  |              |          |         |        |        |            |                         |         |       |       |          |           |
| Local Nature I                                   |                 |          | X          | X       |                  |              |          |         |        |        |            |                         |         |       |       |          |           |
| National Natu                                    | re Reserve      |          | X          | X       |                  |              |          |         |        |        |            |                         |         |       |       |          |           |
| Flood Zone 2                                     |                 |          | X          | X       |                  |              |          |         |        |        |            |                         |         |       |       |          |           |
| Flood Zone 3                                     |                 |          | X          | X       |                  |              |          |         |        |        |            |                         |         |       |       |          |           |
| Contamination                                    | <u> </u>        |          | Unlik      |         |                  | Likely       | Unk      | knowi   | n no   | ossib  | <u>e</u>   |                         |         |       |       |          |           |
| Other:                                           | •               |          | 1 0111111  | Coly    |                  | Lintory      | 1 0111   |         | . р    | 20010  |            |                         |         |       |       |          |           |
|                                                  |                 |          |            |         |                  |              |          |         |        |        |            |                         |         |       |       |          |           |
|                                                  |                 |          |            | ļ       | REAS             | ON FOR       | INCLU    | SION    | l:     |        |            |                         |         |       |       |          |           |
| Call for Sites su                                | ıbmission       |          | ✓          | Allo    | cated v          | vithout plar | nning pe | ermiss  | sion   |        |            | es with                 |         | ng    |       | ✓        |           |
| Local Authority                                  | owned land      |          |            |         |                  | Withdrawn    |          | ıg      |        |        | Un<br>site | deruse<br>es            | d / Vad | cant  |       |          |           |
| Officer suggest                                  | ed - rural site | s        |            | Offic   |                  | igested – p  |          | urbar   | 1      |        | Oth        | ner                     |         |       |       |          |           |
| PROPOSED<br>USE:                                 | Housing         | <b>✓</b> | Retail     |         | Empl             | oyment       |          | Lei     | sure   |        |            | sy/<br>elling<br>wpeopl | e       |       | Othe  | er       |           |
|                                                  |                 |          |            |         | WFD              | C OFFIC      | ER VIE   | WS:     |        |        |            |                         |         |       |       |          |           |
| Character / v                                    | isual impad     | ct:      | Redev      | elopn   | nent h           | as remove    | ed inco  | ngrud   | ous b  | uildir | ngs fror   | n stree                 | etscer  | ie    |       |          |           |
| Vehicular acc                                    | cess            |          |            |         | Good             | ✓            | ı        | Reas    | onab   | le     |            | Poo                     | or      |       |       |          |           |
| Access to loc                                    | ral facilities  | <u> </u> |            |         | Good             |              | 1 1      | Reas    | onah   | le l   |            | Pod                     | or 🗸    |       |       |          |           |
| 7100033 10 100                                   | zai idollitio   |          |            |         | ı<br>es within r |              |          |         |        | stance | 1 1 00     | J1   '                  |         |       |       |          |           |
| Public transp                                    | ort access      | ibili    | itv        |         | Good             |              |          | Reas    |        |        |            | Pod                     | or ✓    |       |       |          |           |
|                                                  |                 |          | •          |         |                  | ervices wit  |          |         |        |        | ng dista   |                         |         |       |       |          |           |
| Suitability                                      |                 |          |            |         |                  | lanning p    |          |         |        |        |            |                         | d       |       |       |          |           |
| Availability                                     |                 |          |            | N/A     |                  |              |          |         |        |        |            |                         |         |       |       |          |           |
| Achievability                                    |                 |          |            | N/A     |                  |              |          |         |        |        |            |                         |         |       |       |          |           |
| Potential time                                   | escale and      | cap      | acity      | Witl    | hin 1 y          | ear – dev    | elopme   | ent w   | ell ac | lvanc  | ed         |                         |         |       |       |          |           |