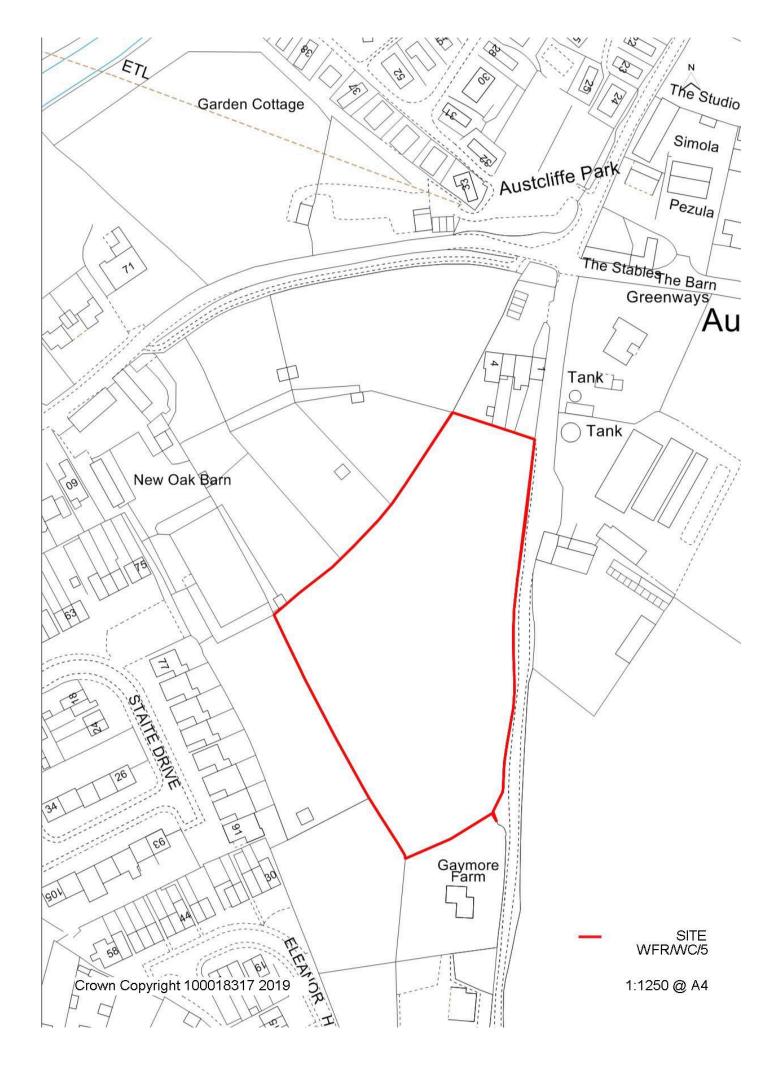

| Nearest settle                                   | ement:          |          | te ref:    |         | E                | asting       | 3895     | 45      |        |        | area (     | hecta                   | res):   |       |       |          |           |
|--------------------------------------------------|-----------------|----------|------------|---------|------------------|--------------|----------|---------|--------|--------|------------|-------------------------|---------|-------|-------|----------|-----------|
| Broome                                           |                 | W        | FR/BR      | /5      | N                | orthing      | 2778     | 49      |        | 0.91   |            |                         |         |       |       |          |           |
| Site address:                                    | Violdinatro     | • D      | aakara     | Llool   |                  |              |          |         |        | \A/:41 | hin bui    | lt oros                 |         |       |       |          |           |
| Ward: Wyre F                                     |                 |          | ackers     | , паск  | mans             | s Gale La    | ine      |         |        |        | oining     |                         |         |       |       |          |           |
| walu. wyle i                                     | Olest Ixulai    |          |            |         |                  |              |          |         |        |        | er (Se     |                         |         | intic | \n\   | <b>√</b> |           |
| Current or pr                                    | ovious uso      | · fo     | rmor c     | ito for | manı             | ifactura ai  | nd dietr | ihutic  | n .    |        | enfield    |                         |         |       |       | •        |           |
| of dairy produ                                   |                 | . 10     | JIIIICI S  | ile ioi | manic            | ilaciule ai  | าน นเรแ  | ibutic  | ווע    |        | wnfield    |                         |         |       |       |          | <b>√</b>  |
| Site descripti                                   |                 | ina      | rodove     | loned   | l for h          | oueina In    | area o   | flara   | a dw   |        |            |                         |         |       |       | 01/      |           |
| Green Belt                                       | on. site be     | ing      | reueve     | iopec   | 1 101 110        | ousing. III  | area u   | i iai y | e uw   | emig   | s arou     | na jan                  | JUIII.  | vvas  | sileu | Ove      | <b>31</b> |
| Ownership:                                       |                 |          |            | Pri     | vate             | ✓            |          | Publi   | ic     |        |            | Unk                     | nown    |       |       |          |           |
| Topography:                                      |                 |          | Flat       | ✓       | (                | Gently Slo   | ping     |         |        |        | Ste        | eply S                  | loping  |       |       |          |           |
| Planning His<br>16/0503/outl –<br>17/0764/full – | - residential   |          |            |         | dwelli           | ngs          |          |         |        |        |            |                         |         |       |       |          |           |
| CONSTRAIN                                        | ΓS              |          | On<br>Site | A Si    | dj. to<br>te     | Notes        |          |         |        |        |            |                         |         |       |       |          |           |
| Listed Building                                  | 9               |          | Х          | Х       |                  |              |          |         |        |        |            |                         |         |       |       |          |           |
| Local List                                       |                 |          | Х          | Х       |                  |              |          |         |        | -      |            |                         |         |       |       |          |           |
| Conservation                                     | Area            |          | X          | Х       |                  |              |          |         |        |        |            |                         |         |       |       |          |           |
| Green Belt                                       |                 |          | ✓          | Х       |                  |              |          |         |        |        |            |                         |         |       |       |          |           |
| SSSI                                             | 0''             |          | Х          | Х       |                  |              |          |         |        |        |            |                         |         |       |       |          |           |
| Local Wildlife                                   |                 |          | Х          | Х       |                  |              |          |         |        |        |            |                         |         |       |       |          |           |
| Local Nature I                                   |                 |          | X          | X       |                  |              |          |         |        |        |            |                         |         |       |       |          |           |
| National Natu                                    | re Reserve      |          | X          | X       |                  |              |          |         |        |        |            |                         |         |       |       |          |           |
| Flood Zone 2                                     |                 |          | X          | X       |                  |              |          |         |        |        |            |                         |         |       |       |          |           |
| Flood Zone 3                                     |                 |          | X          | X       |                  |              |          |         |        |        |            |                         |         |       |       |          |           |
| Contamination                                    | <u> </u>        |          | Unlik      |         |                  | Likely       | Unk      | knowi   | n no   | ossib  | <u>e</u>   |                         |         |       |       |          |           |
| Other:                                           | •               |          | 1 0111111  | Coly    |                  | Lintory      | 1 0111   |         | . р    | 20010  |            |                         |         |       |       |          |           |
|                                                  |                 |          |            |         |                  |              |          |         |        |        |            |                         |         |       |       |          |           |
|                                                  |                 |          |            | ļ       | REAS             | ON FOR       | INCLU    | SION    | l:     |        |            |                         |         |       |       |          |           |
| Call for Sites su                                | ıbmission       |          | ✓          | Allo    | cated v          | vithout plar | nning pe | ermiss  | sion   |        |            | es with                 |         | ng    |       | ✓        |           |
| Local Authority                                  | owned land      |          |            |         |                  | Withdrawn    |          | ıg      |        |        | Un<br>site | deruse<br>es            | d / Vad | cant  |       |          |           |
| Officer suggest                                  | ed - rural site | s        |            | Offic   |                  | igested – p  |          | urbar   | 1      |        | Oth        | ner                     |         |       |       |          |           |
| PROPOSED<br>USE:                                 | Housing         | <b>✓</b> | Retail     |         | Empl             | oyment       |          | Lei     | sure   |        |            | sy/<br>elling<br>wpeopl | e       |       | Othe  | er       |           |
|                                                  |                 |          |            |         | WFD              | C OFFIC      | ER VIE   | WS:     |        |        |            |                         |         |       |       |          |           |
| Character / v                                    | isual impad     | ct:      | Redev      | elopn   | nent h           | as remove    | ed inco  | ngrud   | ous b  | uildir | ngs fror   | n stree                 | etscer  | ie    |       |          |           |
| Vehicular acc                                    | cess            |          |            |         | Good             | ✓            | ı        | Reas    | onab   | le     |            | Poo                     | or      |       |       |          |           |
| Access to loc                                    | ral facilities  | <u> </u> |            |         | Good             |              | 1 1      | Reas    | onah   | le l   |            | Pod                     | or 🗸    |       |       |          |           |
| 7100033 10 100                                   | zai idollitio   |          |            |         | ı<br>es within r |              |          |         |        | stance | 1 1 00     | J1   '                  |         |       |       |          |           |
| Public transp                                    | ort access      | ibili    | itv        |         | Good             |              |          | Reas    |        |        |            | Pod                     | or ✓    |       |       |          |           |
|                                                  |                 |          | •          |         |                  | ervices wit  |          |         |        |        | ng dista   |                         |         |       |       |          |           |
| Suitability                                      |                 |          |            |         |                  | lanning p    |          |         |        |        |            |                         | d       |       |       |          |           |
| Availability                                     |                 |          |            | N/A     |                  |              |          |         |        |        |            |                         |         |       |       |          |           |
| Achievability                                    |                 |          |            | N/A     |                  |              |          |         |        |        |            |                         |         |       |       |          |           |
| Potential time                                   | escale and      | cap      | acity      | Witl    | hin 1 y          | ear – dev    | elopme   | ent w   | ell ac | lvanc  | ed         |                         |         |       |       |          |           |