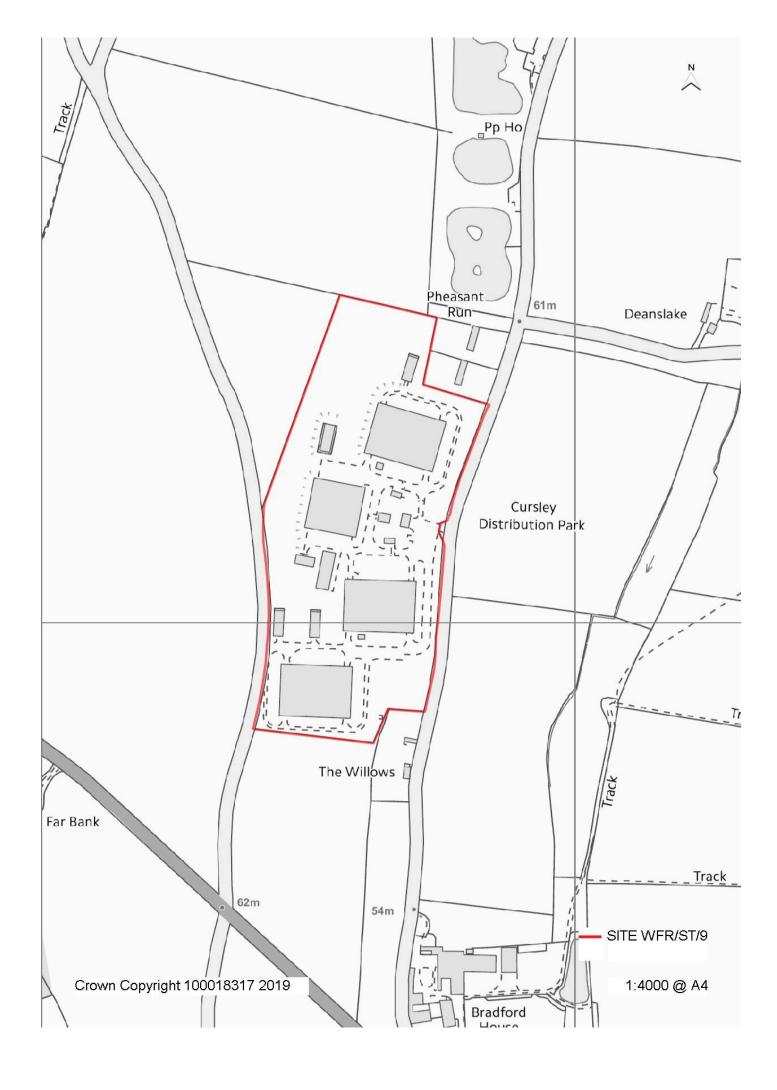

|                             |                      |             |                       |                                |                      |                       |                   |       |         |  |  |  |
| capacity                                             | Deliverable within 5 years. Potential for partial redevelopment for additional employment uses |                |                   |                                                                                                                          |                             |                      |             |                       |                                |                      |                       |                   |       |         |  |  |  |



| Nearest settlement: Site ref:    |                 |            |            | Easting                                                                                                   |             |                                | 385                            | 676           | 19.24                | На     |                  |          |         |      |  |  |  |  |
|----------------------------------|-----------------|------------|------------|-----------------------------------------------------------------------------------------------------------|-------------|--------------------------------|--------------------------------|---------------|----------------------|--------|------------------|----------|---------|------|--|--|--|--|
| Kidderminster                    |