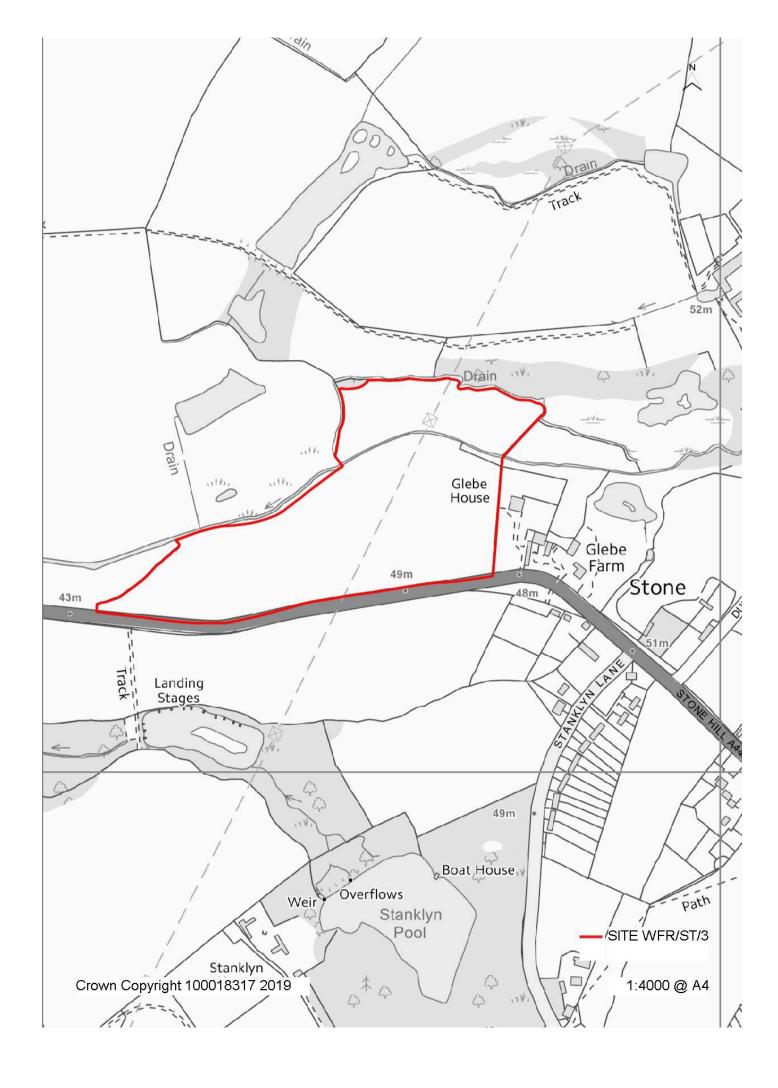

| Nearest settle    | ement:          | Si       | ite ref:   |          | E            | asting       | 389     | 757     |        | Sit    | e a   | rea (h   | ectares                                       | s):    |      |          |          |
|-------------------|-----------------|----------|------------|----------|--------------|--------------|---------|---------|--------|--------|-------|----------|-----------------------------------------------|--------|------|----------|----------|
| Hagley            |                 | W        | FR/BR      | /3       | N            | orthing      | 2789    | 932     |        | 0.5    | 6     |          |                                               |        |      |          |          |
| Site address:     | land adjac      | ent      | The Cr     | oft St   |              |              |         |         |        | Wi     | thir  | n built  | aroa                                          |        |      |          |          |
| Ward: Wyre F      |                 |          | THE OF     | Oit, Ot  | ouibii       | age rtoad    | l       |         |        |        |       |          | uilt are                                      | a      |      |          |          |
| Trainer tryion    | oroot rtarar    |          |            |          |              |              |         |         |        |        |       |          | site des                                      |        | on)  | ١,       | /        |
| Current or pr     | evious use      | · \/     | /oodlan    | d        |              |              |         |         |        |        |       |          | (undeve                                       |        |      |          | · ✓      |
| Garront or pr     | 011040 400      |          | roodian    | u        |              |              |         |         |        |        |       |          | (prev. c                                      |        |      | 1        | H        |
| Site descripti    | on: Small       | wo       | odland     | in are   | a of lo      | w density    | hous    | ing o   | n A45  |        |       |          |                                               |        | pou, | <u>'</u> | <u> </u> |
| Ownership:        |                 |          |            | Pri      | vate         | ✓            |         | Pub     | lic    |        |       |          | Unknov                                        | νn     |      |          |          |
| Topography:       |                 |          | Flat       | ✓        |              | Gently Slo   | pina    |         |        |        |       | Stee     | ply Slop                                      | ina    |      |          |          |
| Planning Hist     | ory: none       |          |            |          |              | <u> j</u>    | 1- 5    |         |        |        |       |          | <u> -                                    </u> |        |      |          |          |
|                   | •               |          |            |          |              |              |         |         |        |        |       |          |                                               |        |      |          |          |
| CONSTRAINT        | S               |          | On<br>Site | Ac<br>Si | lj. to<br>te | Notes        |         |         |        |        |       |          |                                               |        |      |          |          |
| Listed Building   | ]               |          | Х          | Х        |              |              |         |         |        |        |       |          |                                               |        |      |          |          |
| Local List        |                 |          | Х          | Х        |              |              |         |         |        |        |       |          |                                               |        |      |          |          |
| Conservation      | Area            |          | Х          | Х        |              |              |         |         |        |        |       |          |                                               |        |      |          |          |
| Green Belt        |                 |          | ✓          | Х        |              |              |         |         |        |        |       |          |                                               |        |      |          |          |
| SSSI              |                 |          | Х          | Х        |              |              |         |         |        |        |       |          |                                               |        |      |          |          |
| Local Wildlife    |                 |          | Х          | Х        |              |              |         |         |        |        |       |          |                                               |        |      |          |          |
| Local Nature F    |                 |          | Х          | Х        |              |              |         |         |        |        |       |          |                                               |        |      |          |          |
| National Natur    | e Reserve       |          | Х          | Х        |              |              |         |         |        |        |       |          |                                               |        |      |          |          |
| TPO               |                 |          | Х          | Х        |              |              |         |         |        |        |       |          |                                               |        |      |          |          |
| Flood Zone 2      |                 |          | Х          | Х        |              |              |         |         |        |        |       |          |                                               |        |      |          |          |
| Flood Zone 3      |                 |          | X          | Х        | 1 7          |              |         |         |        |        |       |          |                                               |        |      |          |          |
| Contamination     |                 |          | Unlik      |          |              | Likely       | Ur      | ıknov   | vn     |        |       |          |                                               |        |      |          |          |
| Other: Implic     | ations for w    | /IIdli   | ite if tre | e cove   | er rem       | ioved        |         |         |        |        |       |          |                                               |        |      |          |          |
|                   |                 |          |            | F        | REAS         | ON FOR I     | NCLU    | JSIO    | N:     |        |       |          |                                               |        |      |          |          |
| Call for Sites su | bmission        |          | <b>√</b>   | Allo     | cated v      | vithout plar | nning p | ermis   | ssion  |        |       |          | with pla                                      | nning  |      |          |          |
| Local Authority   | owned land      |          |            | Refu     | ised / \     | // Withdrawn | Pendi   | ina     |        |        |       |          | erused /                                      | Vacan  | 1    |          |          |
|                   |                 |          |            |          |              | s (2006 to   |         | 9       |        |        |       | sites    |                                               |        |      |          |          |
| Officer suggeste  | ed - rural site | s        |            | Offic    |              | gested – p   |         | al urba | an     |        |       | Othe     | er                                            |        | •    |          |          |
| PROPOSED          |                 |          |            |          |              |              |         |         |        |        |       | Gypsy    | //                                            |        |      |          |          |
| USE:              | Housing         | <b>✓</b> | Retail     |          | Empl         | oyment       |         | Le      | eisure |        |       | Trave    |                                               |        | Oth  | er       |          |
|                   |                 |          |            |          | \4/ED        | 0.055101     |         | =14/0   |        |        |       | Snow     | people                                        |        |      |          |          |
|                   |                 |          |            |          |              | C OFFICI     |         |         |        |        |       |          |                                               |        |      |          |          |
| Character / vi    |                 | ct:      | Develo     |          |              | d impact (   | greatly |         |        |        | g ro  | oad we   |                                               | oved   |      |          |          |
| Vehicular acc     | ess             |          |            | Good     | ✓            |              | Rea     | sonab   | le     |        |       | Poor     |                                               |        |      |          |          |
| Access to loc     | al facilities   |          |            | Good     |              |              |         | sonab   |        |        |       | Poor     | ✓                                             |        |      |          |          |
|                   |                 |          |            |          |              | es within r  | easor   |         |        |        | ista  | nce      |                                               |        |      |          |          |
| Public transp     | ort access      | ibil     | ity        |          | Good         |              |         |         | sonab  |        |       |          | Poor                                          | ✓      |      |          |          |
|                   |                 |          |            |          |              | rvice with   |         |         |        |        |       |          |                                               |        |      |          |          |
| Suitability       |                 |          |            |          | dered suit   | able f       | or de   | velop   | men    | t as   | wood  | land sit | e and                                         | ıs rei | mot  | ie       |          |
| Avoilebilit       |                 |          |            |          | n facili     |              | 1 ·     | h =     | ~h ^ - | II £-: | . 0:1 |          |                                               |        |      |          |          |
| Availability      |                 |          |            |          |              | een prom     | iotea t | ıırou   | yn Ca  | 101 11 | SI    | .es      |                                               |        |      |          |          |
| Achievability     | scoole and      |          | nacity.    | N/A      |              |              |         |         |        |        |       |          |                                               |        |      |          |          |
| Potential time    | socale alla     | pacity   | N/A        |          |              |              |         |         |        |        |       |          |                                               |        |      |          |          |