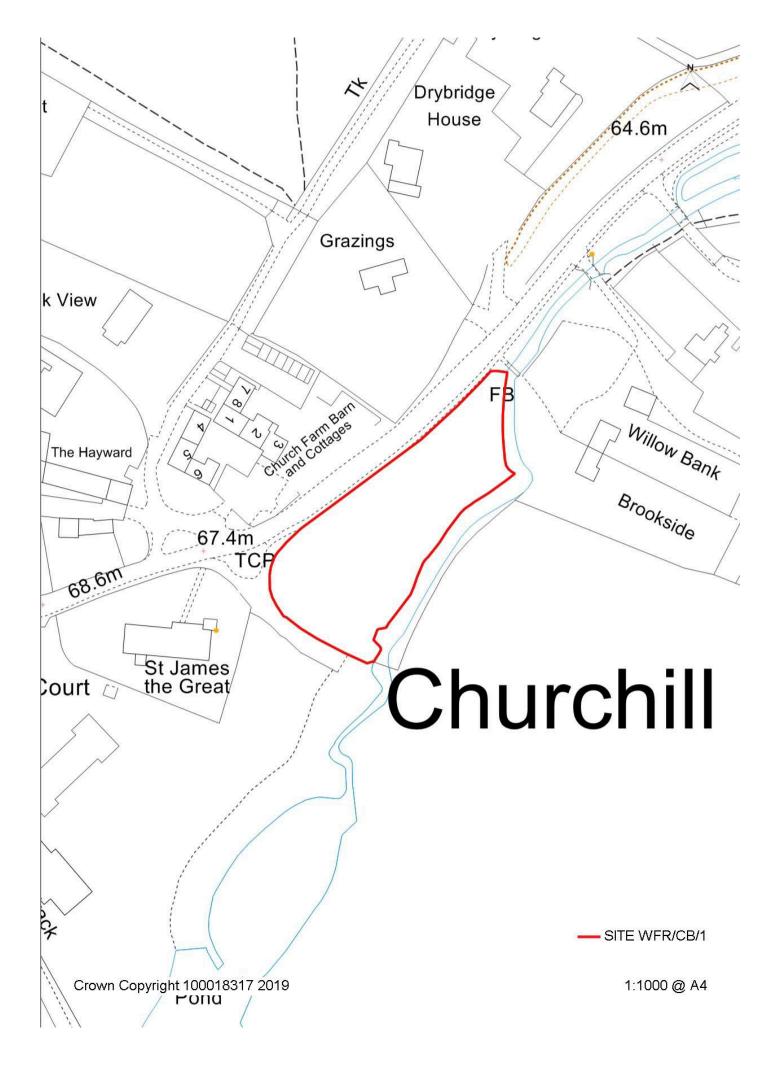

## WYRE FOREST RURAL WARD CHURCHILL AND BLAKEDOWN PARISH

| Nearest settle    | ement:          | te ref:  |            | Ea         | asting   | 3              | 88031         | Site a           | area (h  | ectares   | ):                                            |        |        |          |
|-------------------|-----------------|----------|------------|------------|----------|----------------|---------------|------------------|----------|-----------|-----------------------------------------------|--------|--------|----------|
| Churchill         |                 | WI       | FR/CB/1    | -          | No       | orthing        | 2             | 79391            | 0.27     |           |                                               |        |        |          |
| Site address:     | I and oppo      | site     | Church     | Farm(      |          |                |               |                  | Withi    | in built  | area                                          |        |        |          |
| Ward: Wyre F      |                 |          | Ondi on    | . a, .     | J        |                | •             |                  |          |           | uilt are                                      | a v    | /      | -        |
| 110.1011          | 0.000.000       |          |            |            |          |                |               |                  |          |           | site des                                      |        | on)    |          |
| Current or pro    | evious use      | : pa     | ddock      |            |          |                |               |                  |          |           | (undeve                                       |        |        | <b>√</b> |
| January Pro       |                 | . 60     |            |            |          |                |               |                  |          |           | (prev. c                                      |        |        |          |
| Site descripti    | on: Small       | trac     | t of agric | cultural   | lan      | d adiacer      | nt C          | Church with d    |          |           |                                               |        |        |          |
| stream forming    |                 |          |            |            |          | ,              |               |                  |          |           |                                               |        |        |          |
| Ownership:        |                 |          |            | Private    | e        | <b>√</b>       |               | Public           |          |           | Unknov                                        | vn     |        |          |
| Topography:       |                 |          | Flat       |            | (        | Gently Slo     | pir           | ng ✓             |          | Stee      | ply Slop                                      | ing    |        |          |
| Planning Hist     |                 | of r     | elevance   | 9          |          |                |               |                  |          |           |                                               |        |        |          |
| CONSTRAINT        | S               |          | On         | Adj. t     | 0        | Notes          |               |                  |          |           |                                               |        |        |          |
|                   |                 |          | Site       | Site       |          |                |               |                  |          |           |                                               |        |        |          |
| Listed Building   | l               |          | Х          | ✓          |          |                |               | It James the     |          |           |                                               | (acros | s trac | k)       |
| Local List        |                 |          | Х          | ✓          |          |                |               | lly listed build |          | pposite   | site                                          |        |        |          |
| Conservation A    | Area            |          | ✓          | Х          |          |                |               | Conservation     |          |           |                                               |        |        |          |
| Green Belt        |                 |          | ✓          | Х          |          | Village is     | s w           | ashed over G     | Green E  | Belt      |                                               |        |        |          |
| SSSI              |                 |          | Х          | Χ          |          |                |               |                  |          |           |                                               |        |        |          |
| Local Wildlife    |                 |          | ✓          | Х          |          | Churchil       | l ar          | nd Blakedowr     | ı Valley | ys        |                                               |        |        |          |
| Local Nature F    |                 |          | Х          | Х          |          |                |               |                  |          |           |                                               |        |        |          |
| National Natur    | e Reserve       | Х        | Х          |            |          |                |               |                  |          |           |                                               |        |        |          |
| TPO               |                 | X        | Х          |            |          |                |               |                  |          |           |                                               |        |        |          |
| Flood Zone 2      |                 |          | ✓          | Х          |          |                |               | in flood zone    |          |           |                                               |        |        |          |
| Flood Zone 3      |                 |          | ✓          | х          |          |                | ite           | in flood zone    | 3(appı   | rox 30%   | <u>%)                                    </u> |        |        |          |
| Contamination     | 1               |          | Unlikel    | ly '       | <b>√</b> | Likely         |               | Unknown          |          |           |                                               |        |        |          |
| Other:            |                 |          |            |            |          |                |               |                  |          |           |                                               |        |        |          |
|                   |                 |          |            | REA        | 450      | ON FOR I       | NC            | LUSION:          |          |           |                                               |        |        |          |
| Call for Sites su | hmission        |          | <b>√</b>   | Allocate   | d w      | ithout plan    | nin           | g permission     |          | Sites     | s with pla                                    | nnina  |        |          |
|                   |                 |          |            |            |          | out p.u.       |               | .g p             |          |           | nission                                       | 9      |        |          |
| Local Authority   | owned land      |          |            |            |          | Vithdrawn/     |               |                  |          | Und       | erused / '                                    | Vacant |        |          |
|                   |                 |          |            |            |          | s (2006 to     |               |                  |          | sites     |                                               |        |        |          |
| Officer suggeste  | ed - rural site | S        |            | Officer s  |          | gested – p     | ote           | ntial urban      |          | Othe      | er                                            |        |        |          |
| PROPOSED          |                 | <b>√</b> | ı          |            |          |                |               |                  |          | Gypsy     | //                                            |        |        | $\Box$   |
| USE:              | Housing         |          | Retail     | Er         | nplo     | oyment         |               | Leisure          |          | Trave     | lling                                         |        | Othe   | er       |
|                   |                 |          |            |            |          |                |               |                  |          | Show      | people                                        |        |        |          |
|                   |                 |          |            | W          | FD       | C OFFICI       | ΞR            | VIEWS:           |          |           |                                               |        |        |          |
| Character / vi    | sual impac      | :t:      | Potentia   | ladvers    | se i     | mpact on       | se            | tting of churc   | h. Pote  | ential lo | ss of tre                                     | es an  | d      |          |
| hedgerow          | •               |          |            |            |          |                |               | 9                |          |           |                                               |        |        |          |
| Vehicular acc     | ess             |          |            | God        | od.      | ✓              |               | Reasonab         | ole      |           | Poor                                          |        |        |          |
|                   |                 |          |            | I          |          |                |               |                  |          |           |                                               |        |        |          |
| Access to loc     |                 | God      | od         |            |          | Reasonab       | le            |                  | Poor     | ✓         |                                               |        |        |          |
|                   |                 |          |            | s within r | eas      | sonable walki  |               | ance             | <u>u</u> |           |                                               |        |        |          |
| Public transp     |                 | God      |            |            |          | Reasonab       |               |                  | Poor     | ✓         |                                               |        |        |          |
|                   |                 |          |            |            |          | ail service    | s r           | ot within reas   | sonable  | e walkii  | ng distai                                     | nce    |        |          |
| Suitability       |                 |          |            |            |          |                |               | le for a small   |          |           |                                               |        | )      |          |
| Availability      |                 |          |            |            |          | een prom       | ote           | ed through Ca    | II for S | ites      |                                               |        |        |          |
| Achievability     |                 |          |            |            |          |                | achievable if |                  | aints ca | n be ove  | ercom                                         | е      |        |          |
| Potential time    | acity           | Beyond   | d 5        | years– le  | ss       | than 5 dwellir | ngs           |                  |          |           |                                               |        |        |          |