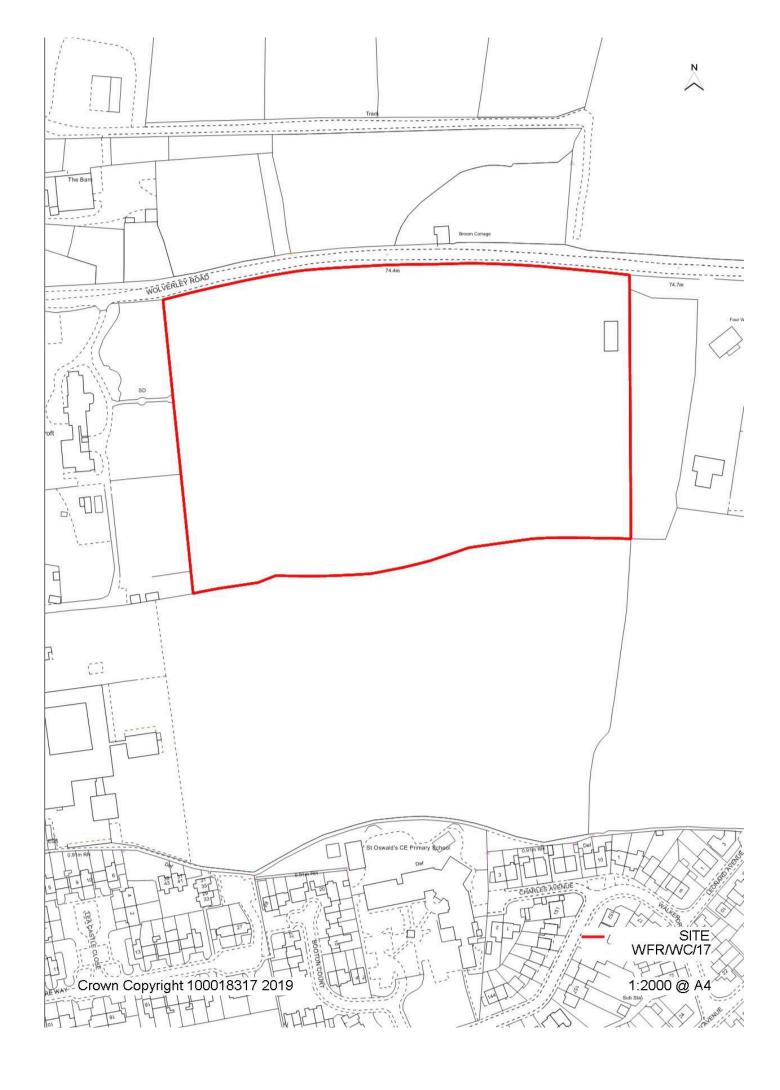

| Nearest settle                   | ement:          | _        | te ref:    |           | E               | asting                | 3896     | 654     |        |         | area   | (hecta    | ares   | ):        |       |        |     |
|----------------------------------|-----------------|----------|------------|-----------|-----------------|-----------------------|----------|---------|--------|---------|--------|-----------|--------|-----------|-------|--------|-----|
| Hagley                           |                 | W        | FR/BR/     | /2        | N               | orthing               | 278      | 760     |        | 1.41    |        |           |        |           |       |        |     |
| Site address:                    | land adiac      | ent (    | Cloiste    | rs. Sto   | urbric          | dge Road              |          |         |        | With    | in bu  | ilt are   | а      |           |       |        |     |
| Ward: Wyre F                     |                 |          |            | -,        |                 |                       |          |         |        |         |        | built     |        | a         |       |        |     |
|                                  |                 |          |            |           |                 |                       |          |         |        |         |        |           |        | cripti    | on)   | ✓      | ·   |
| Current or pr                    | evious use      | : fai    | rmland     | and w     | oodla           | ınd                   |          |         |        |         |        |           |        | loped     |       |        | ✓   |
|                                  |                 |          |            |           |                 |                       |          |         |        |         |        |           |        | levelo    |       | )      |     |
| Site descripti                   | on: farmla      | and      | behind     | wood      | led fro         | ontage in a           | area c   | of low  | dens   | ity hou | ısing  | betwe     | en A   | 4450 a    | and   |        |     |
| Broome Lane                      | just outside    | На       | gley       |           |                 |                       |          |         |        |         |        |           |        |           |       |        |     |
| Ownership:                       |                 |          |            | Priv      | /ate            | ✓                     |          | Pub     | olic   |         |        | Unł       | rnov   | vn        |       |        |     |
| Topography:                      |                 |          | Flat       | ✓         | (               | Gently Slo            | ping     |         |        |         | Ste    | eply S    | Slop   | ing       |       |        |     |
| Planning Hist                    | ory:            |          |            |           |                 |                       |          | •       |        |         |        |           |        |           |       |        |     |
| none                             |                 |          |            |           |                 |                       |          |         |        |         |        |           |        |           |       |        |     |
| CONSTRAIN                        | rs              |          | On<br>Site | Ad<br>Sit | j. to<br>e      | Notes                 |          |         |        |         |        |           |        |           |       |        |     |
| Listed Building                  | )               |          | Х          | Х         |                 |                       |          |         |        |         |        |           |        |           |       |        |     |
| Local List                       |                 |          | Х          | Х         |                 |                       |          |         |        |         |        |           |        |           |       |        |     |
| Conservation                     | Area            |          | X          | Х         |                 |                       |          |         |        |         |        |           |        |           |       |        |     |
| Green Belt                       |                 |          | ✓          | Х         |                 |                       |          |         |        |         |        |           |        |           |       |        |     |
| SSSI                             | 0:1             |          | Х          | Х         |                 |                       |          |         |        |         |        |           |        |           |       |        |     |
| Local Wildlife                   |                 |          | X          | X         |                 |                       |          |         |        |         |        |           |        |           |       |        |     |
| Local Nature F<br>National Natur |                 |          | X          | X         |                 |                       |          |         |        |         |        |           |        |           |       |        |     |
| TPO                              | e Reserve       |          | X          | X         |                 |                       |          |         |        |         |        |           |        |           |       |        |     |
| Flood Zone 2                     |                 |          | X          | ^         |                 | Adjacent              | or ve    | erv cl  | ose    |         |        |           |        |           |       |        |     |
| Flood Zone 3                     |                 |          | X          | <b>√</b>  |                 | Adjacent              |          |         |        |         |        |           |        |           |       |        |     |
| Contamination                    | 1               |          | Unlik      | elv       | <b>✓</b>        | Likely                |          | nknov   |        |         |        |           |        |           |       |        |     |
| Other: Implic                    |                 | /ildli   |            |           |                 | _                     |          |         |        | line –  | exclus | sion zo   | one    | is witl   | nin s | ite.   |     |
| BAP - protec                     | ted fauna, t    | owe      | r must     | ard an    | d bad           | gers                  |          |         |        |         |        |           |        |           |       |        |     |
|                                  |                 |          |            | F         | REAS            | ON FOR I              | NCL      | JSIO    | N:     |         |        |           |        |           |       |        |     |
| Call for Sites su                | bmission        |          | <b>√</b>   | Alloc     | ated v          | vithout plan          | nina r   | ermis   | sion   |         | Sit    | es with   | n pla  | nnina     |       |        |     |
|                                  |                 |          |            |           |                 | •                     | •        |         |        |         |        | rmissio   |        | 9         |       |        |     |
| Local Authority                  | owned land      |          |            |           |                 | Withdrawn/            |          |         |        |         |        |           | ed / \ | √acant    |       |        |     |
| Officer suggeste                 | ad - rural site |          |            |           |                 | s (2006 to gested – p |          |         | an .   |         |        | es<br>her | 1      |           |       |        |     |
| Omeer suggest                    | o rurar site    | .5       |            |           | or dag<br>nsion | gested p              | otoritic | ai uibe | 411    |         |        | 1101      |        |           |       |        |     |
| PROPOSED                         |                 | <b>✓</b> |            |           |                 |                       |          |         |        |         | Gyp    |           |        |           |       |        |     |
| USE:                             | Housing         |          | Retail     |           | Empl            | oyment                |          | Le      | eisure |         |        | elling    | ما     |           | Oth   | er     |     |
|                                  |                 |          |            |           | WFD             | C OFFICE              | ER VI    | EWS     | :      |         | 3110   | wpeop     | ile    |           |       |        |     |
| Character / vi                   | eual impa       | ·+·      |            |           |                 |                       |          |         |        |         |        |           |        |           |       |        |     |
| Development                      |                 |          | reatly if  | trees     | fronti          | ng road w             | ere re   | emov    | ed     |         |        |           |        |           |       |        |     |
| Vehicular acc                    |                 |          |            |           | Good            | <b>√</b>              |          |         | sonab  | le      |        | Po        | or     |           |       |        |     |
|                                  |                 |          |            | Mair      | n road          | frontage              |          |         |        |         |        |           |        |           |       |        |     |
| Access to loc                    | al facilities   | 5        |            |           | Good            |                       |          |         | sonat  |         | 1      | Po        | or     | ✓         |       |        |     |
| Dublic trops                     | 4               | :1. :1:  | 4          |           |                 | es within r           | easor    |         |        |         | ance   |           |        |           |       |        |     |
| Public transp                    | ort access      | IIIdi    | τy         |           | Good            | utos with:            | 1        |         | sonab  |         | lictor |           | or     | ✓         |       |        |     |
| Suitability                      |                 |          |            |           |                 | utes withindered to b |          |         |        |         |        |           | rec    | t facilit | ioc c | ıro i  | in  |
| Juitability                      |                 |          |            |           |                 | nich is not           |          |         |        |         |        |           |        |           | 100 C | 11 C I | .11 |
| Availability                     |                 |          |            |           |                 | een prom              |          |         |        |         |        | , aista   | .100   |           |       |        |     |
| Achievability                    |                 |          |            | N/A       |                 | p                     | Ju       |         | J 00   |         |        |           |        |           |       |        |     |
| Potential time                   | escale and      | cap      | acity      | N/A       |                 |                       |          |         |        |         |        |           |        |           |       |        |     |
|                                  |                 |          |            |           |                 |                       |          |         |        |         |        |           |        |           |       |        |     |