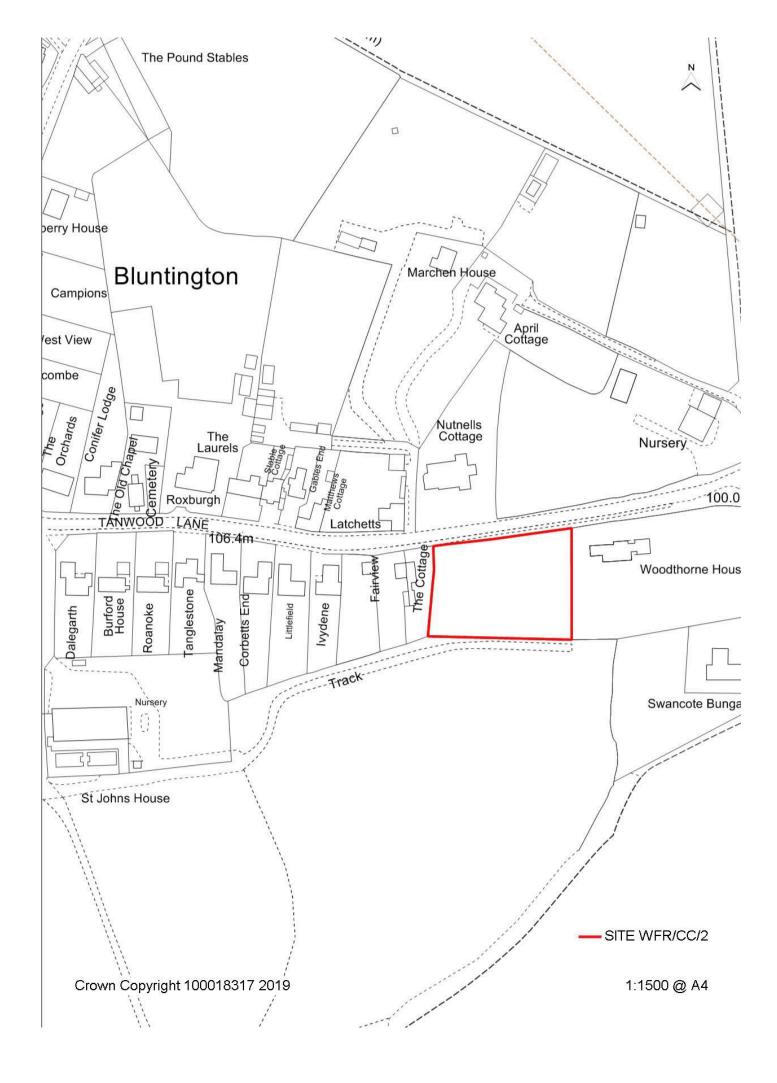

| Nearest settle                   | ement:          | _        | te ref:    |           | E               | asting                | 3896     | 654     |        |         | area   | (hecta    | ares   | ):        |       |        |     |
|----------------------------------|-----------------|----------|------------|-----------|-----------------|-----------------------|----------|---------|--------|---------|--------|-----------|--------|-----------|-------|--------|-----|
| Hagley                           |                 | W        | FR/BR/     | /2        | N               | orthing               | 278      | 760     |        | 1.41    |        |           |        |           |       |        |     |
| Site address:                    | land adiac      | ent (    | Cloiste    | rs. Sto   | urbric          | dge Road              |          |         |        | With    | in bu  | ilt are   | а      |           |       |        |     |
| Ward: Wyre F                     |                 |          |            | -,        |                 |                       |          |         |        |         |        | built     |        | a         |       |        |     |
|                                  |                 |          |            |           |                 |                       |          |         |        |         |        |           |        | cripti    | on)   | ✓      | ·   |
| Current or pr                    | evious use      | : fai    | rmland     | and w     | oodla           | ınd                   |          |         |        |         |        |           |        | loped     |       |        | ✓   |
|                                  |                 |          |            |           |                 |                       |          |         |        |         |        |           |        | levelo    |       | )      |     |
| Site descripti                   | on: farmla      | and      | behind     | wood      | led fro         | ontage in a           | area c   | of low  | dens   | ity hou | ısing  | betwe     | en A   | 4450 a    | and   |        |     |
| Broome Lane                      | just outside    | На       | gley       |           |                 |                       |          |         |        |         |        |           |        |           |       |        |     |
| Ownership:                       |                 |          |            | Priv      | /ate            | ✓                     |          | Pub     | olic   |         |        | Unł       | rnov   | vn        |       |        |     |
| Topography:                      |                 |          | Flat       | ✓         | (               | Gently Slo            | ping     |         |        |         | Ste    | eply S    | Slop   | ing       |       |        |     |
| Planning Hist                    | ory:            |          |            |           |                 |                       |          | •       |        |         |        |           |        |           |       |        |     |
| none                             |                 |          |            |           |                 |                       |          |         |        |         |        |           |        |           |       |        |     |
| CONSTRAIN                        | rs              |          | On<br>Site | Ad<br>Sit | j. to<br>e      | Notes                 |          |         |        |         |        |           |        |           |       |        |     |
| Listed Building                  | )               |          | Х          | Х         |                 |                       |          |         |        |         |        |           |        |           |       |        |     |
| Local List                       |                 |          | Х          | Х         |                 |                       |          |         |        |         |        |           |        |           |       |        |     |
| Conservation                     | Area            |          | X          | Х         |                 |                       |          |         |        |         |        |           |        |           |       |        |     |
| Green Belt                       |                 |          | ✓          | Х         |                 |                       |          |         |        |         |        |           |        |           |       |        |     |
| SSSI                             | 0:1             |          | Х          | Х         |                 |                       |          |         |        |         |        |           |        |           |       |        |     |
| Local Wildlife                   |                 |          | X          | X         |                 |                       |          |         |        |         |        |           |        |           |       |        |     |
| Local Nature F<br>National Natur |                 |          | X          | X         |                 |                       |          |         |        |         |        |           |        |           |       |        |     |
| TPO                              | e Reserve       |          | X          | X         |                 |                       |          |         |        |         |        |           |        |           |       |        |     |
| Flood Zone 2                     |                 |          | X          | ^         |                 | Adjacent              | or ve    | erv cl  | ose    |         |        |           |        |           |       |        |     |
| Flood Zone 3                     |                 |          | X          | <b>√</b>  |                 | Adjacent              |          |         |        |         |        |           |        |           |       |        |     |
| Contamination                    | 1               |          | Unlik      | elv       | <b>✓</b>        | Likely                |          | nknov   |        |         |        |           |        |           |       |        |     |
| Other: Implic                    |                 | /ildli   |            |           |                 | _                     |          |         |        | line –  | exclus | sion zo   | one    | is witl   | nin s | ite.   |     |
| BAP - protec                     | ted fauna, t    | owe      | r must     | ard an    | d bad           | gers                  |          |         |        |         |        |           |        |           |       |        |     |
|                                  |                 |          |            | F         | REAS            | ON FOR I              | NCL      | JSIO    | N:     |         |        |           |        |           |       |        |     |
| Call for Sites su                | bmission        |          | <b>√</b>   | Alloc     | ated v          | vithout plan          | nina r   | ermis   | sion   |         | Sit    | es with   | n pla  | nnina     |       |        |     |
|                                  |                 |          |            |           |                 | •                     | •        |         |        |         |        | rmissio   |        | 9         |       |        |     |
| Local Authority                  | owned land      |          |            |           |                 | Withdrawn/            |          |         |        |         |        |           | ed / \ | √acant    |       |        |     |
| Officer suggeste                 | ad - rural site |          |            |           |                 | s (2006 to gested – p |          |         | an .   |         |        | es<br>her | 1      |           |       |        |     |
| Omeer suggest                    | o rurar site    | .5       |            |           | or dag<br>nsion | gested p              | otoritic | ai uibe | 411    |         |        | 1101      |        |           |       |        |     |
| PROPOSED                         |                 | <b>✓</b> |            |           |                 |                       |          |         |        |         | Gyp    |           |        |           |       |        |     |
| USE:                             | Housing         |          | Retail     |           | Empl            | oyment                |          | Le      | eisure |         |        | elling    | ما     |           | Oth   | er     |     |
|                                  |                 |          |            |           | WFD             | C OFFICE              | ER VI    | EWS     | :      |         | 3110   | wpeop     | ile    |           |       |        |     |
| Character / vi                   | eual impa       | ·+·      |            |           |                 |                       |          |         |        |         |        |           |        |           |       |        |     |
| Development                      |                 |          | reatly if  | trees     | fronti          | ng road w             | ere re   | emov    | ed     |         |        |           |        |           |       |        |     |
| Vehicular acc                    |                 |          |            |           | Good            | <b>√</b>              |          |         | sonab  | le      |        | Po        | or     |           |       |        |     |
|                                  |                 |          |            | Mair      | n road          | frontage              |          |         |        |         |        |           |        |           |       |        |     |
| Access to loc                    | al facilities   | 5        |            |           | Good            |                       |          |         | sonat  |         | 1      | Po        | or     | ✓         |       |        |     |
| Dublic trops                     | 4               | :1. :1:  | 4          |           |                 | es within r           | easor    |         |        |         | ance   |           |        |           |       |        |     |
| Public transp                    | ort access      | IIIdi    | τy         |           | Good            | utos with:            | 1        |         | sonab  |         | lictor |           | or     | ✓         |       |        |     |
| Suitability                      |                 |          |            |           |                 | utes withindered to b |          |         |        |         |        |           | rec    | t facilit | ioc c | ıro i  | in  |
| Juitability                      |                 |          |            |           |                 | nich is not           |          |         |        |         |        |           |        |           | 100 C | 11 C I | .11 |
| Availability                     |                 |          |            |           |                 | een prom              |          |         |        |         |        | , aista   | .100   |           |       |        |     |
| Achievability                    |                 |          |            | N/A       |                 | p                     | Ju       |         | J 00   |         |        |           |        |           |       |        |     |
| Potential time                   | escale and      | cap      | acity      | N/A       |                 |                       |          |         |        |         |        |           |        |           |       |        |     |
|                                  |                 |          |            |           |                 |                       |          |         |        |         |        |           |        |           |       |        |     |