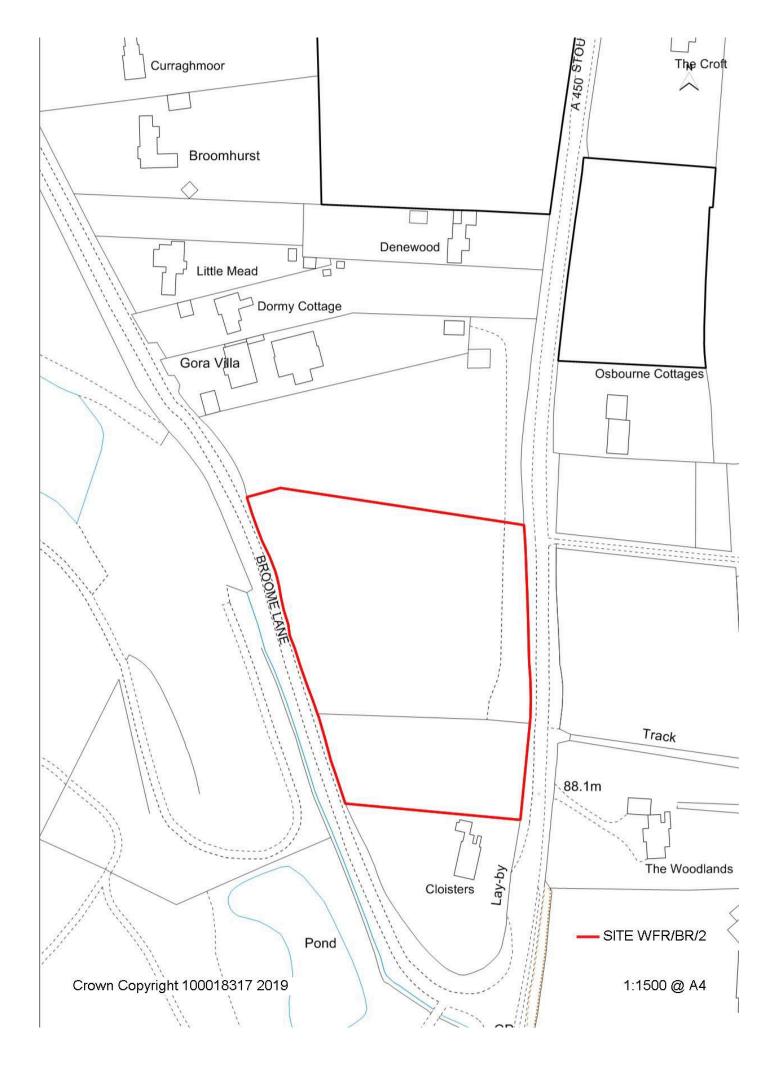

| Nearest settle                   | ement:          | _        | te ref:    |           | E               | asting                | 3896     | 654     |        |         | area   | (hecta    | ares   | ):        |       |        |     |
|----------------------------------|-----------------|----------|------------|-----------|-----------------|-----------------------|----------|---------|--------|---------|--------|-----------|--------|-----------|-------|--------|-----|
| Hagley                           |                 | W        | FR/BR/     | /2        | N               | orthing               | 278      | 760     |        | 1.41    |        |           |        |           |       |        |     |
| Site address:                    | land adiac      | ent (    | Cloiste    | rs. Sto   | urbric          | dge Road              |          |         |        | With    | in bu  | ilt are   | а      |           |       |        |     |
| Ward: Wyre F                     |                 |          |            | -,        |                 |                       |          |         |        |         |        | built     |        | a         |       |        |     |
|                                  |                 |          |            |           |                 |                       |          |         |        |         |        |           |        | cripti    | on)   | ✓      | ·   |
| Current or pr                    | evious use      | : fai    | rmland     | and w     | oodla           | ınd                   |          |         |        |         |        |           |        | loped     |       |        | ✓   |
|                                  |                 |          |            |           |                 |                       |          |         |        |         |        |           |        | levelo    |       | )      |     |
| Site descripti                   | on: farmla      | and      | behind     | wood      | led fro         | ontage in a           | area c   | of low  | dens   | ity hou | ısing  | betwe     | en A   | 4450 a    | and   |        |     |
| Broome Lane                      | just outside    | На       | gley       |           |                 |                       |          |         |        |         |        |           |        |           |       |        |     |
| Ownership:                       |                 |          |            | Priv      | /ate            | ✓                     |          | Pub     | olic   |         |        | Unł       | rnov   | vn        |       |        |     |
| Topography:                      |                 |          | Flat       | ✓         | (               | Gently Slo            | ping     |         |        |         | Ste    | eply S    | Slop   | ing       |       |        |     |
| Planning Hist                    | ory:            |          |            |           |                 |                       |          | •       |        |         |        |           |        |           |       |        |     |
| none                             |                 |          |            |           |                 |                       |          |         |        |         |        |           |        |           |       |        |     |
| CONSTRAIN                        | rs              |          | On<br>Site | Ad<br>Sit | j. to<br>e      | Notes                 |          |         |        |         |        |           |        |           |       |        |     |
| Listed Building                  | )               |          | Х          | Х         |                 |                       |          |         |        |         |        |           |        |           |       |        |     |
| Local List                       |                 |          | Х          | Х         |                 |                       |          |         |        |         |        |           |        |           |       |        |     |
| Conservation                     | Area            |          | X          | Х         |                 |                       |          |         |        |         |        |           |        |           |       |        |     |
| Green Belt                       |                 |          | ✓          | Х         |                 |                       |          |         |        |         |        |           |        |           |       |        |     |
| SSSI                             | 0:1             |          | Х          | Х         |                 |                       |          |         |        |         |        |           |        |           |       |        |     |
| Local Wildlife                   |                 |          | X          | X         |                 |                       |          |         |        |         |        |           |        |           |       |        |     |
| Local Nature F<br>National Natur |                 |          | X          | X         |                 |                       |          |         |        |         |        |           |        |           |       |        |     |
| TPO                              | e Reserve       |          | X          | X         |                 |                       |          |         |        |         |        |           |        |           |       |        |     |
| Flood Zone 2                     |                 |          | X          | ^         |                 | Adjacent              | or ve    | erv cl  | ose    |         |        |           |        |           |       |        |     |
| Flood Zone 3                     |                 |          | X          | <b>√</b>  |                 | Adjacent              |          |         |        |         |        |           |        |           |       |        |     |
| Contamination                    | 1               |          | Unlik      | elv       | <b>✓</b>        | Likely                |          | nknov   |        |         |        |           |        |           |       |        |     |
| Other: Implic                    |                 | /ildli   |            |           |                 | _                     |          |         |        | line –  | exclus | sion zo   | one    | is witl   | nin s | ite.   |     |
| BAP - protec                     | ted fauna, t    | owe      | r must     | ard an    | d bad           | gers                  |          |         |        |         |        |           |        |           |       |        |     |
|                                  |                 |          |            | F         | REAS            | ON FOR I              | NCL      | JSIO    | N:     |         |        |           |        |           |       |        |     |
| Call for Sites su                | bmission        |          | <b>√</b>   | Alloc     | ated v          | vithout plan          | nina r   | ermis   | sion   |         | Sit    | es with   | n pla  | nnina     |       |        |     |
|                                  |                 |          |            |           |                 | •                     | •        |         |        |         |        | rmissio   |        | 9         |       |        |     |
| Local Authority                  | owned land      |          |            |           |                 | Withdrawn/            |          |         |        |         |        |           | ed / \ | √acant    |       |        |     |
| Officer suggeste                 | ad - rural site |          |            |           |                 | s (2006 to gested – p |          |         | an .   |         |        | es<br>her | 1      |           |       |        |     |
| Omeer suggest                    | o rurar site    | .5       |            |           | or dag<br>nsion | gested p              | otoritic | ai uibe | 411    |         |        | 1101      |        |           |       |        |     |
| PROPOSED                         |                 | <b>✓</b> |            |           |                 |                       |          |         |        |         | Gyp    |           |        |           |       |        |     |
| USE:                             | Housing         |          | Retail     |           | Empl            | oyment                |          | Le      | eisure |         |        | elling    | ما     |           | Oth   | er     |     |
|                                  |                 |          |            |           | WFD             | C OFFICE              | ER VI    | EWS     | :      |         | 3110   | wpeop     | ile    |           |       |        |     |
| Character / vi                   | eual impa       | ·+·      |            |           |                 |                       |          |         |        |         |        |           |        |           |       |        |     |
| Development                      |                 |          | reatly if  | trees     | fronti          | ng road w             | ere re   | emov    | ed     |         |        |           |        |           |       |        |     |
| Vehicular acc                    |                 |          |            |           | Good            | <b>√</b>              |          |         | sonab  | le      |        | Po        | or     |           |       |        |     |
|                                  |                 |          |            | Mair      | n road          | frontage              |          |         |        |         |        |           |        |           |       |        |     |
| Access to loc                    | al facilities   | 5        |            |           | Good            |                       |          |         | sonat  |         | 1      | Po        | or     | ✓         |       |        |     |
| Dublic trops                     | 4               | :1. :1:  | 4          |           |                 | es within r           | easor    |         |        |         | ance   |           |        |           |       |        |     |
| Public transp                    | ort access      | IIIdi    | τy         |           | Good            | utos with:            | 1        |         | sonab  |         | lictor |           | or     | ✓         |       |        |     |
| Suitability                      |                 |          |            |           |                 | utes withindered to b |          |         |        |         |        |           | rec    | t facilit | ioc c | ıro i  | in  |
| Juitability                      |                 |          |            |           |                 | nich is not           |          |         |        |         |        |           |        |           | 100 C | 11 C I | .11 |
| Availability                     |                 |          |            |           |                 | een prom              |          |         |        |         |        | , aista   | .100   |           |       |        |     |
| Achievability                    |                 |          |            | N/A       |                 | p                     | Ju       |         | J 00   |         |        |           |        |           |       |        |     |
| Potential time                   | escale and      | cap      | acity      | N/A       |                 |                       |          |         |        |         |        |           |        |           |       |        |     |
|                                  |                 |          |            |           |                 |                       |          |         |        |         |        |           |        |           |       |        |     |