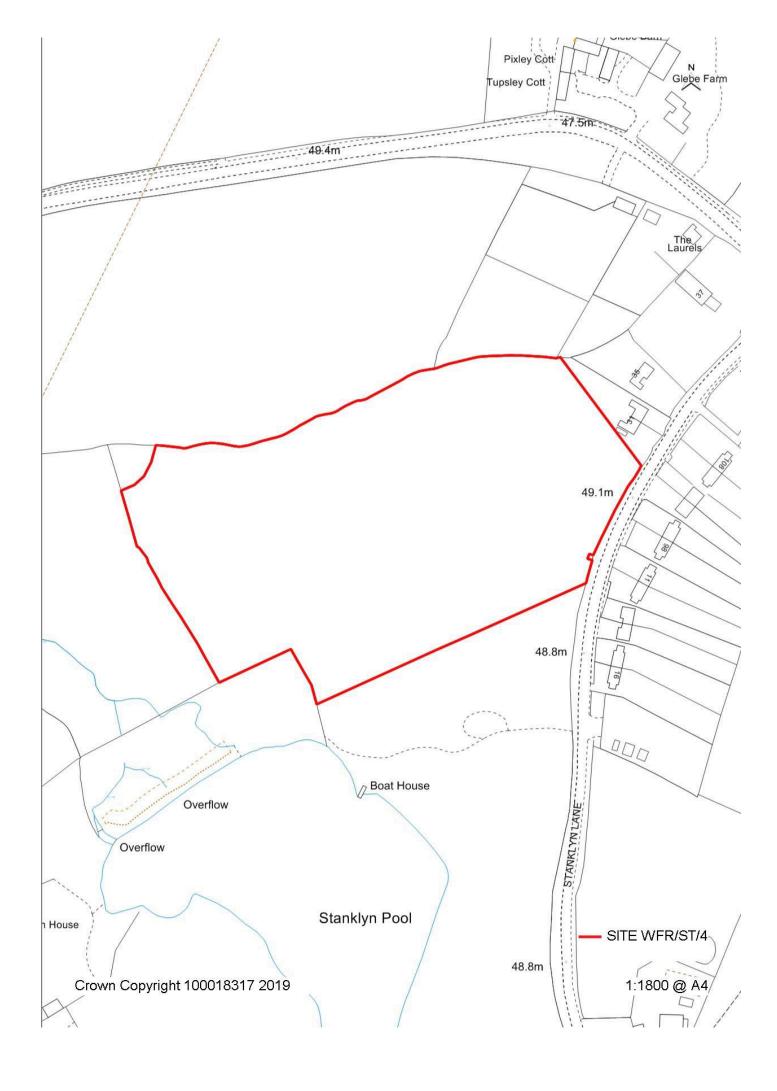

|                   |                 |          |            |            |                |        | for develop                    |           |           |             |            |          |
| Availability      |                 |          |            |            |                |        | through the                    |           | or Sites  | 3           |            |          |
| Achievability     |                 |          |            | N/A        |                |        |                                |           |           |             |            |          |
| Potential time    | scale and       | cai      | pacity     | N/A        |                |        |                                |           |           |             |            |          |

-

\_



| Nearest settle                 | ement:          |          | te ref:    |                 | E    | asting              | 384      | 971   |         | Site   | area (l               | nectares          | s):      |         |          |
|--------------------------------|-----------------|----------|------------|-----------------|------|---------------------|----------|-------|---------|--------|-----------------------|-------------------|----------|---------|----------|
| Summerfield                    |                 | W        | FR/ST/     | 5               | N    | orthing             | 273      | 813   |         | 2.02   | 2                     |                   |          |         |          |
| Site address:                  | Sparum E        | arm      | Stankl     | vn Lane