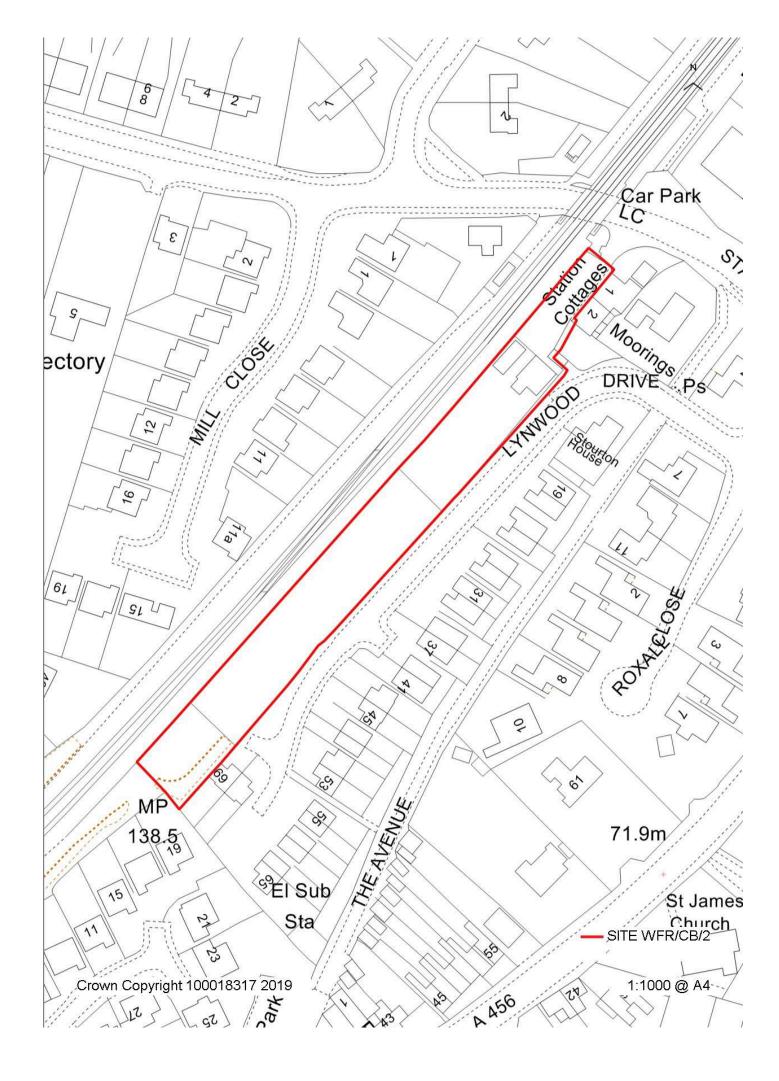

|        |              |         |       |    |
| Availability                    |                |       |            |                | s be   | en prom                 | oted   | thro  | ough Ca     | ui tor Sit  | es                       |        |              |         |       |    |
| Achievability                   | anala anal     | 00:-  | ooit:      | N/A            |        |                         |        |       |             |             |                          |        |              |         |       |    |
| Potential time                  | scale and      | acity | N/A        |                |        |                         |        |       |             |             |                          |        |              |         |       |    |



| Nearest settle                  | ement:          |                                         | ite ref:    |             | Easting                                      | 38820     | 01        |           | area (he   | ectares):              |               |          |          |
|---------------------------------|-----------------|-----------------------------------------|-------------|-------------|----------------------------------------------|-----------|-----------|-----------|------------|------------------------|---------------|----------|----------|
| Blakedown                       |                 | W                                       | /FR/CB/     | 3           | Northing                                     | 27879     | 92        | 2.25      |            |