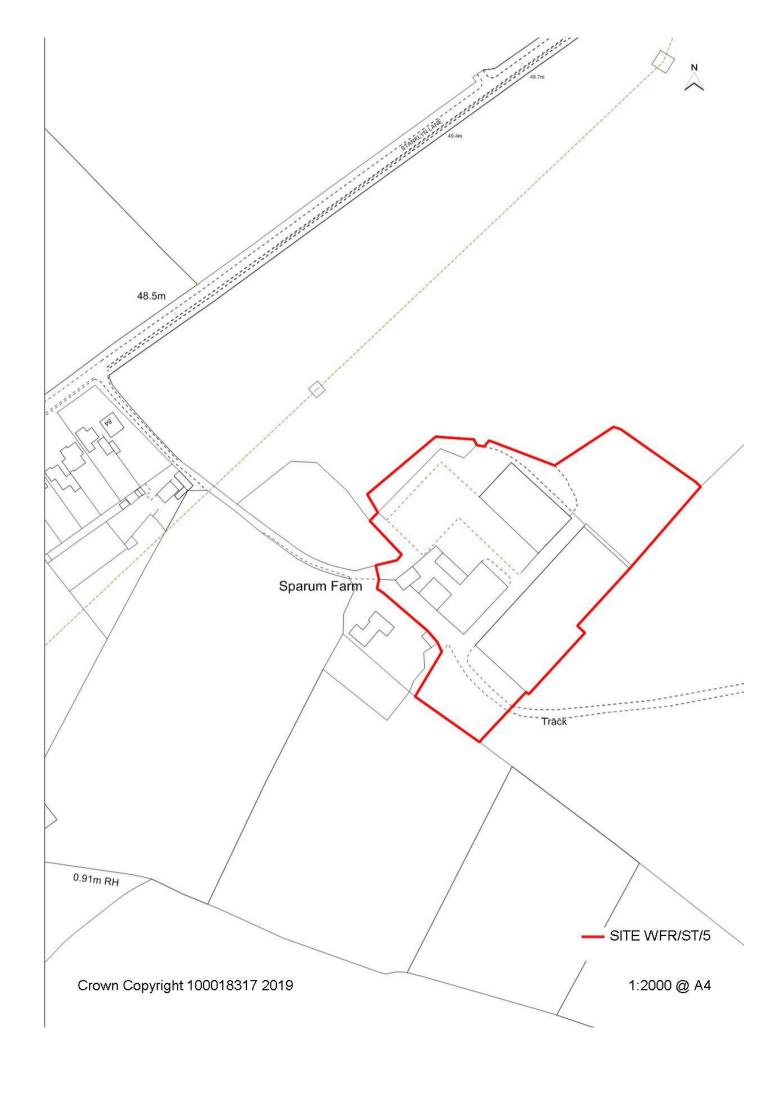

|                       |                   |          |         |          |
| Availability                   |                 |          |            | Site ha         | as b | een prom            | oted     | thro  | ugh Ca  | ll for | Sites                 |                   |          |         |          |
| Achievability                  |                 |          |            |                 |      | ent is ach          |          |       |         |        |                       |                   |          |         |          |
| Potential time                 |                 | car      | acity      |                 |      | – up to 20          |          |       |         |        |                       |                   |          |         |          |



| Nearest settler                 | ment:          | Site ref:     |          | Easting                          | 38568     | 32         |          | area (h  | ectares)        | :        |        |       |         |
|---------------------------------|----------------|---------------|----------|----------------------------------|-----------|------------|----------|----------|-----------------|----------|--------|-------|---------|
| Shenstone                       |                | WFR/ST/       | 6        | Northing                         | 27387     | <b>7</b> 4 | 1.6      |          |                 |          |        |       |         |
| Site address: A                 | Adiacent Is    | lamic Colle   | eae. Hea | ath Lane                         | I.        |            | With