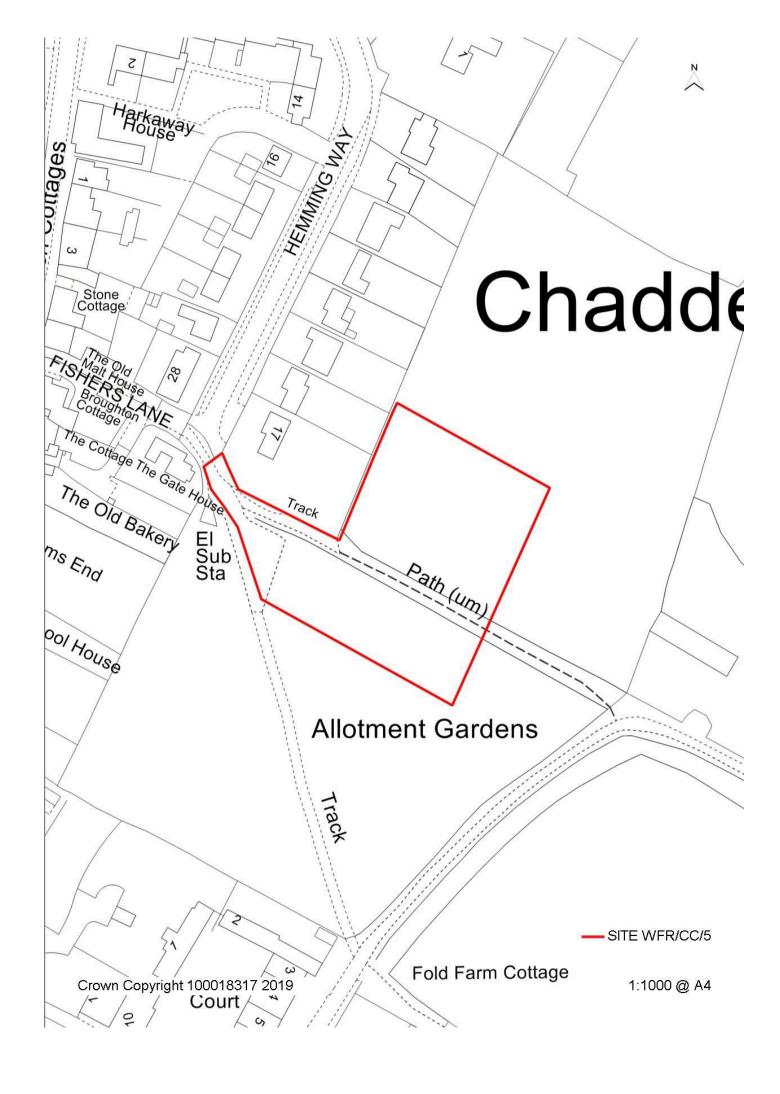

### WYRE FOREST RURAL WARD BROOME PARISH

| Nearest settle                 | ement:          | Site ref     |           |                 | asting       | 389       | 671     |          |           | area (h         | ectares            | s):        |        |     |          |
|--------------------------------|-----------------|--------------|-----------|-----------------|--------------|-----------|---------|----------|-----------|-----------------|--------------------|------------|--------|-----|----------|
| Hagley                         |                 | WFR/B        | R/1       | N               | orthing      | 279       | 021     |          | 1.4       |                 |                    |            |        |     |          |
| Site address:                  | Land onno       | cita Tha     | Croft     |                 |              | <u> Н</u> |         |          | With      | in built        | aroa               |            |        |     |          |
| Ward: Wyre F                   |                 |              | Citit     | ., Stourb       | nuge ivoa    | u         |         |          |           | ining b         |                    | )a         |        |     |          |
| Wara. Wyre r                   | orcot rtarar    |              |           |                 |              |           |         |          |           | r (See          |                    |            | on)    |     | _        |
| Current or pr                  | evious use      | · arahle l   | and       |                 |              |           |         |          |           | nfield (        |                    |            |        | Ť   | <b>√</b> |
| Current or pr                  | cvious usc      | . arabic i   | ana       |                 |              |           |         |          |           | nfield/         |                    |            |        |     | <u> </u> |
| Site descripti                 | on: Agrica      | ıltıral fiel | d het     | tween 2         | substantia   | al res    | identia | al nroi  |           |                 |                    |            |        | n   |          |
| Belt outside of                |                 |              | u 500     |                 | oabotantic   | AI 100    |         | a. p. o  | por 1.00  | iii ai oo       | waone              | Ju 0 V 0 I | 0.00   | ••  |          |
| Don't Gatorag Gr               | arry course     |              |           |                 |              |           |         |          |           |                 |                    |            |        |     |          |
| Ownership:                     |                 |              | F         | Private         | ✓            | ,         | Pub     | lic      |           |                 | Unkno              | wn         |        |     |          |
| Topography:                    |                 | Flat         | <b>✓</b>  |                 | Gently Slo   | ping      |         |          |           | Steep           | oly Slop           | oing       |        |     |          |
| Planning Hist<br>and landscapi |                 |              | - Co      | nstruction      | on of 5 No   | .6 be     | droom   | n deta   | ched h    | nouses          | with as            | sociate    | ed acc | es  | 3        |
| CONSTRAIN                      |                 | On<br>Sit    |           | Adj. to<br>Site | Notes        |           |         |          |           |                 |                    |            |        |     |          |
| Listed Building                | )               | Х            |           | Χ               |              | -         |         |          |           |                 |                    |            |        |     |          |
| Local List                     |                 | Х            |           | Χ               |              |           |         |          |           |                 |                    |            |        |     |          |
| Conservation                   | Area            | X            |           | Х               |              |           |         |          |           |                 |                    |            |        |     |          |
| Green Belt                     |                 | ✓            |           | Х               |              |           |         |          |           |                 |                    |            |        |     |          |
| SSSI                           |                 | Х            |           | Х               |              |           |         |          |           |                 |                    |            |        |     |          |
| Local Wildlife                 |                 | Х            |           | Х               |              |           |         |          |           |                 |                    |            |        |     |          |
| Local Nature F                 |                 | Х            |           | Х               |              |           |         |          |           |                 |                    |            |        |     |          |
| National Natur                 | e Reserve       | X            |           | X               |              |           |         |          |           |                 |                    |            |        |     |          |
| TPO                            |                 | X            |           | X               |              |           |         |          |           |                 |                    |            |        |     |          |
| Flood Zone 2<br>Flood Zone 3   |                 | X            |           | X               |              |           |         |          |           |                 |                    |            |        |     |          |
| Contamination                  | <u> </u>        | X            | ikely     | X<br>           | Likely       | 111       | nknov   | wn.      |           |                 |                    |            |        |     |          |
| Other: Poten                   |                 |              |           |                 |              |           |         |          | m oil r   | inalina         | so mai             | y ha in    |        |     |          |
| consultation z                 |                 |              |           |                 |              | ability   | . INOL  | iai ii c | nii Oii p | преште          | 30 IIIa            | y DC III   |        |     |          |
| CONGUITATION 2                 | ono. mgmw       | ayo objec    | 7.1.01.10 |                 | •            | INICI     | LICIO   | NI.      |           |                 |                    |            |        |     |          |
|                                |                 |              |           |                 | ON FOR       |           |         |          |           |                 |                    |            |        |     |          |
| Call for Sites su              | bmission        |              | Α         | llocated        | without plar | nning     | permis  | ssion    |           |                 | with pla           | anning     |        |     |          |
| Local Authority                | owned land      |              | P         | ofused /        | Withdrawn    | Dono      | lina    |          | <b>√</b>  |                 | ission<br>erused / | Vacant     |        |     |          |
| Local Authority                | owned land      |              |           |                 | is (2006 to  |           |         |          | •         | sites           |                    | vacam      | •      |     |          |
| Officer suggeste               | ed - rural site | s            |           |                 | gested – p   |           |         | an       |           | Othe            |                    |            |        |     |          |
|                                |                 |              | ex        | xtension        |              |           |         |          |           |                 |                    |            | 1      |     |          |
| PROPOSED                       | Llausina        | ✓            | :1        | F               | la. maant    |           | l I.,   | eisure   |           | Gypsy           |                    |            | Otha   |     |          |
| USE:                           | Housing         | Reta         | "         | Emp             | loyment      |           | Le      | eisure   |           | Travel<br>Showp |                    |            | Othe   | ;1  |          |
|                                | I               | <u> </u>     | 1         | WFD             | C OFFIC      | ER V      | IEWS    | :        |           | 1 01.011        | оорю               |            | ı      | !   |          |
| Character / vi                 | sual impac      | t: Deve      | opmo      | ent wou         | ld impact o  | on op     | ennes   | ss of t  | he Gre    | en Belt         |                    |            |        |     |          |
| Vehicular acc                  | ess             |              |           | Good            | ✓            |           | Rea     | sonab    | ole       |                 | Poor               |            |        |     |          |
|                                |                 |              | F         | rontage         | to A450      |           |         |          | •         | •               |                    | •          |        |     |          |
| Access to loc                  | al facilities   | 3            |           | Good            |              |           | Rea     | sonab    | ole       |                 | Poor               | ✓          |        |     |          |
|                                |                 |              | R         |                 | rom faciliti | es        |         |          |           | _               |                    |            |        |     |          |
| Public transp                  | ort access      | ibility      |           | Good            |              |           |         | sonab    |           |                 | Poor               | ✓          |        |     |          |
| _                              |                 |              |           |                 | ervice with  |           |         |          |           |                 |                    |            |        |     |          |
| Suitability                    |                 |              |           |                 | is washed    |           |         |          |           |                 | ted acc            | cess to    | servi  | ces |          |
| A                              |                 |              |           |                 | t consider   |           |         |          |           |                 |                    |            |        |     |          |
| Availability                   |                 |              |           |                 | not been s   | ubmi      | tted th | rough    | n Call f  | or Sites        | <u> </u>           |            |        |     |          |
| Achievability                  | aaala aast      | !-           |           | I/A             |              |           |         |          |           |                 |                    |            |        |     |          |
| Potential time                 | escale and      | capacity     | /   N     | l/A             |              |           |         |          |           |                 |                    |            |        |     |          |