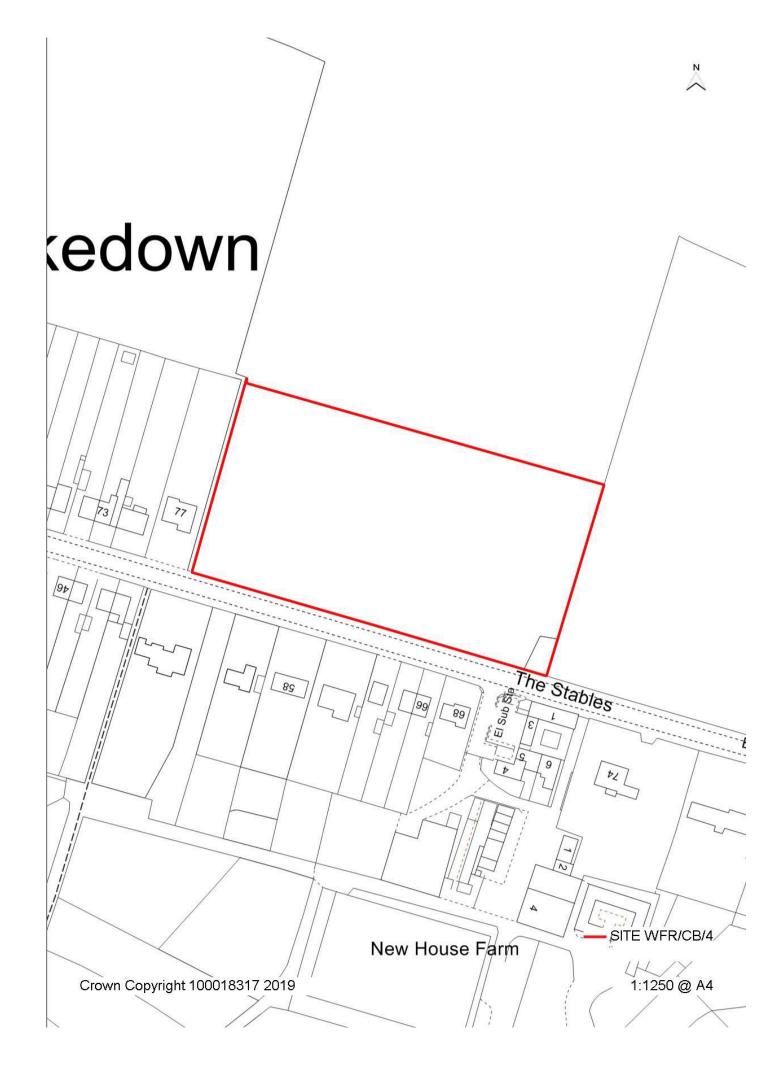

| Nearest settle                  | ment:          | Sit   | te ref:    |                | Ea     | sting                   | 387    | 975   | 5           | Site a      | rea (h                   | ectar  | es):         |         |       |    |
|---------------------------------|----------------|-------|------------|----------------|--------|-------------------------|--------|-------|-------------|-------------|--------------------------|--------|--------------|---------|-------|----|
| Blakedown                       |                | WI    | FR/CB/2    | 2              | No     | rthing                  | 278    | 598   | 3           | 0.36        |                          |        |              |         |       |    |
| Site address:                   | Station Yar    | d, S  | Station D  | rive           |        | <u></u>                 |        |       |             | Withir      | n built                  | area   |              | ٧       | /     |    |
| Ward: Wyre Fo                   | orest Rural    |       |            |                |        |                         |        |       |             | Adjoir      |                          |        |              |         |       |    |
|                                 |                |       |            |                |        |                         |        |       |             | Other       |                          |        |              |         |       |    |
| Current or pre                  | evious use     | : pre | evious B   | 1/8 use        | s ar   | nd parkin               | g      |       |             | Green       |                          |        |              |         |       |    |
|                                 |                |       |            |                |        |                         |        |       |             | Brown       |                          |        |              |         |       | ✓  |
| Site description housing surrou |                |       |            |                |        |                         |        |       |             |             | round                    | adja   | cent r       | ailway  | with  |    |
| Ownership:                      |                |       |            | Private        |        | <b>√</b>                |        | P     | ublic       |             |                          | Unkr   | nown         |         |       |    |
| Topography:                     |                |       | Flat       | ✓              |        | ently Slo               | nina   | •     |             |             | Steer                    |        | oping        |         |       |    |
| Planning Hist                   | orv: : App     |       |            | 0661/OL        |        |                         |        | d ho  | ouses fr    | ontina L    |                          |        |              | fused a | and   |    |
| appeal lodged.                  |                |       |            |                |        |                         |        |       |             |             |                          |        |              |         |       |    |
| Temporary cor                   |                |       |            |                |        |                         |        |       |             |             |                          |        |              |         | efuse | d. |
| 05/148 Extens                   |                |       |            |                |        |                         |        |       |             | •           | •                        |        | ,            |         |       |    |
|                                 |                |       |            |                |        |                         |        |       |             |             |                          |        |              |         |       |    |
| CONSTRAINT                      | S              |       | On<br>Site | Adj. t<br>Site | :О     | Notes                   |        |       |             |             |                          |        |              |         |       |    |
| Listed Building                 |                |       | Х          | X              |        |                         |        |       |             |             |                          |        |              |         |       |    |
| Local List                      |                |       | Х          | ✓              |        | Locally li              | sted   | cot   | tages a     | djacent     | site                     |        |              |         |       |    |
| Conservation A                  | Area           |       | Х          | Х              |        |                         |        |       |             |             |                          |        |              |         |       |    |
| Green Belt                      |                |       | Х          | Х              |        |                         |        |       |             |             |                          |        |              |         |       |    |
| SSSI                            | N:1 -          |       | X          | X              |        |                         |        |       |             |             |                          |        |              |         |       |    |
| Local Wildlife                  |                |       | X          | X              |        |                         |        |       |             |             |                          |        |              |         |       |    |
| Local Nature R                  |                |       | X          | X              |        |                         |        |       |             |             |                          |        |              |         |       |    |
| National Natur                  | e Reserve      |       | X          | X              |        | Close to                | oito - | TD/   | 7 44 pro    | minont      | troop                    | ologo  | to on        | d orou  | nd    |    |
|                                 |                |       | ^          |                |        | housing                 |        |       |             | mment       | uees (                   | Ciose  | to an        | u arou  | iiu   |    |
| Flood Zone 2                    |                |       | Х          | Х              |        |                         |        |       |             |             |                          |        |              |         |       |    |
| Flood Zone 3                    |                |       | X          | X              | +      | ا داهاد                 | / 11.  | ماديم |             |             |                          |        |              |         |       |    |
| Contamination Other: Noise      |                | tr    | Unlike     |                |        |                         |        |       | nown        | little em   | onity                    |        |              |         |       |    |
| Other. Noise                    | nom passii     | ıg u  | allis. Sii | le is vei      | y IIc  | allow will              | CIT CC | Juic  | ı iileaii i | iillie airi | eriity s                 | расе   | •            |         |       |    |
|                                 |                |       |            |                |        | N FOR I                 |        |       |             |             |                          |        |              |         |       |    |
| Call for Sites sul              | omission       |       | ✓          | Allocate       | ed wi  | thout plan              | ning p | err   | mission     |             |                          | with   | plannii<br>1 | ng      |       |    |
| Local Authority                 | wned land      |       |            |                |        | ithdrawn/<br>(2006 to d |        | ing   |             |             | Unde                     |        | d / Vac      | ant     |       |    |
| Officer suggeste                | d - rural site | s     |            | Officer s      | sugg   | ested – po              |        | al u  | rban        |             | Othe                     |        |              |         |       |    |
| 1                               | 1              |       |            | extension      | on     |                         | -      |       |             |             | 0                        | ,      |              |         |       |    |
| PROPOSED<br>USE:                | Housing        | ✓     | Retail     | Er             | nplo   | yment                   |        |       | Leisure     |             | Gypsy<br>Travel<br>Shown | ling   | <b>,</b>     | O       | her   |    |
|                                 | -              |       |            | W              | FDC    | OFFICE                  | R VI   | ΕV    | /S:         | 1           | '                        |        |              |         |       |    |
| Character / vi                  | sual impac     | t:    | Eastern    | bounda         | ary c  | contains s              | sever  | al t  | rees        |             |                          |        |              |         |       |    |
| Vehicular acc                   | ess            |       |            | God            | bc     | ✓                       |        | Re    | easonab     | ole         |                          | Poc    | r            |         |       |    |
|                                 |                |       |            | Access         | to l   | be taken                | from   | Sta   | ation Dri   | ve          |                          |        |              |         |       |    |
| Access to loc                   | al facilities  | ;     |            | God            | bc     | ✓                       |        | Re    | easonab     | ole         |                          | Poc    | r            |         |       |    |
|                                 |                |       |            | Local fa       | acilil | ties withir             | eas    | -     |             |             |                          |        |              |         |       |    |
| Public transp                   | ort accessi    | ibili | ty         | God            |        | ✓                       |        |       | easonab     |             |                          | Poc    | r            |         |       |    |
|                                 |                |       |            |                |        | ail station             |        |       |             |             |                          |        |              |         |       |    |
| Suitability                     |                |       |            |                |        | of plannin              |        |       |             |             |                          | itable | for h        | ousing  | -     |    |
| A !! - !- !!!!                  |                |       |            |                |        | king wou                |        |       |             |             |                          |        |              |         |       |    |
| Availability                    |                |       |            |                | s be   | en prom                 | oted   | thro  | ough Ca     | ui tor Sit  | es                       |        |              |         |       |    |
| Achievability                   | anala anal     | 00:-  | ooit:      | N/A            |        |                         |        |       |             |             |                          |        |              |         |       |    |
| Potential time                  | scale and      | acity | N/A        |                |        |                         |        |       |             |             |                          |        |              |         |       |    |